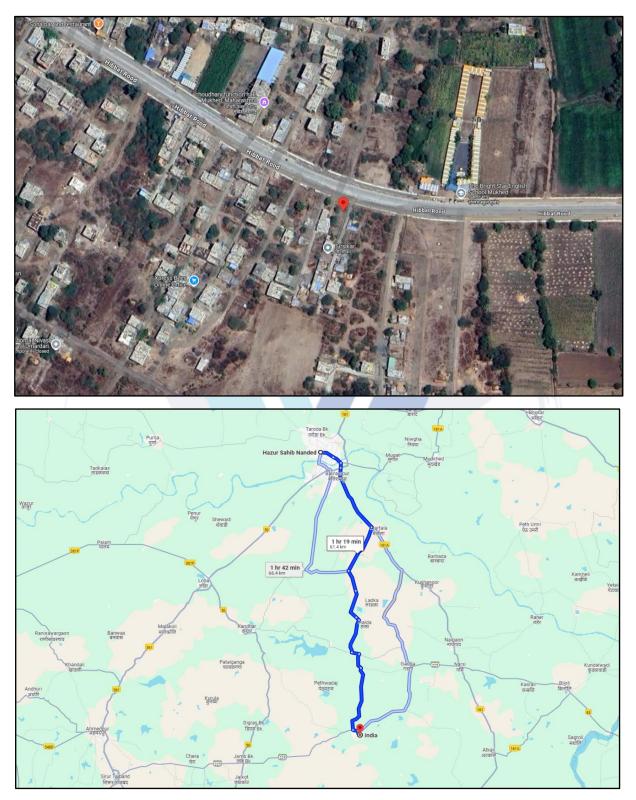

# Details of the property under consideration:

Name of Owner: Shri. Suryakant Digambar Gutte

Open Plot bearing House No. 504, Mouje – Umardari, Taluka – Mukhed, District – Nanded, – 431 715, State – Maharashtra, Country - India

Latitude: 18.700282 Longitude: 77.375907

Intended User:

The Akola Urban CO-Operative Bank LTD. Br. Nanded.

Mumbai

♀ Aurangabad ♀ Pune

**Q** Nashik

 Nanded: 28, S.G.G.S Stadium Complex, Nanded - 431 602, (M.S), INDIA

#### Address of the Property:

Open Plot bearing House No. 504, Mouje – Umardari, Taluka – Mukhed, District–Nanded,–431 715, State – Maharashtra, Country - India