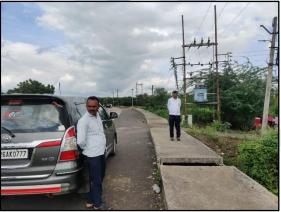

#### Address of the Property:

Open Plot bearing House No. 504, Mouje – Umardari, Taluka – Mukhed, District–Nanded,–431 715, State – Maharashtra, Country - India

### Boundaries of the property:

| North | Hobbit Road.             |
|-------|--------------------------|
| South | Plot of Shirshikar.      |
| East  | 15'0"Internal Road.      |
| West  | Plot of Shyamrao Ingole. |