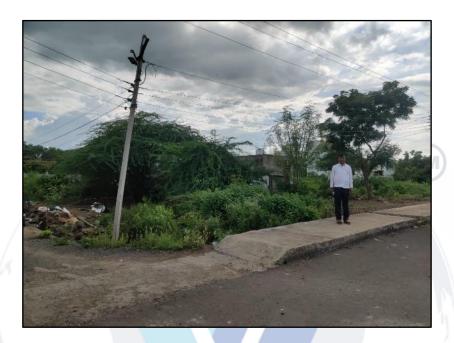

#### Address of the Property:

Open Plot bearing House No. 504, Mouje – Umardari, Taluka – Mukhed, District–Nanded,–431 715, State – Maharashtra, Country - India

### Boundaries of the property:

| North | Hobbit Road.             |
|-------|--------------------------|
| South | Plot of Shirshikar.      |
| East  | 15'0"Internal Road.      |
| West  | Plot of Shyamrao Ingole. |