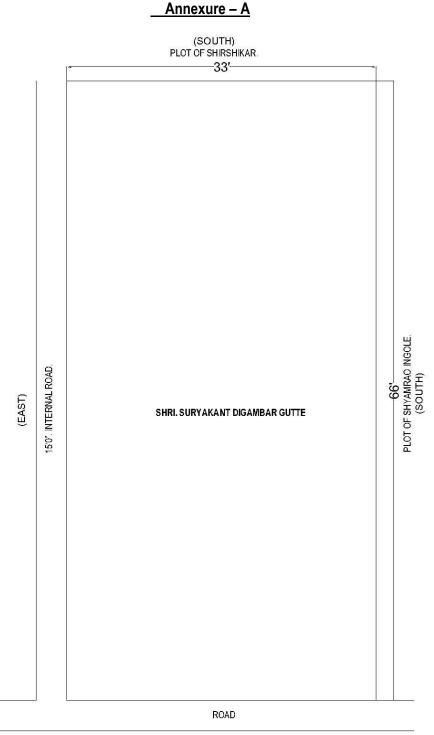

### Boundaries of the property:

| North | Hobbit Road.             |
|-------|--------------------------|
| South | Plot of Shirshikar.      |
| East  | 15'0"Internal Road.      |
| West  | Plot of Shyamrao Ingole. |

# Valuation Report of Immovable Property

Since 1989

An ISO 9001 : 2015 Certified Company

Page 4 of 11.

| 4.A.      | Sr. No.                                                     | Particulars                                                   |                            | Plot Size in Sqm.      |            | Plot Area in Sqm. |  |
|-----------|-------------------------------------------------------------|---------------------------------------------------------------|----------------------------|------------------------|------------|-------------------|--|
|           | 1.                                                          | As per Sale Deed                                              |                            | 10.06X20.12            |            | 202.40            |  |
|           | • E                                                         | xtent of the site considered                                  | for Valua                  | tion: 202.40 Sqm.      |            |                   |  |
| 5         | Occupancy Details - Tenant(s)                               |                                                               |                            |                        |            |                   |  |
|           | Status of                                                   | f Tenure Open Plot                                            | ationship of tenant with o | wner                   | N.A.       |                   |  |
| 6         | Stage of Construction                                       |                                                               |                            |                        |            |                   |  |
|           | Stage of construction                                       |                                                               | Open Plot                  |                        |            |                   |  |
|           | If under                                                    | construction, extent of com                                   | pletion                    | Open Plot              |            |                   |  |
|           | Enginee                                                     | ring and Technology Aspect                                    | ts of the P                | roperty                |            |                   |  |
| a)        | Type of o                                                   | construction                                                  |                            | Open Plot              |            |                   |  |
| b)        |                                                             | & technology used                                             |                            | Open Plot              |            |                   |  |
| C)        | Specific                                                    |                                                               |                            | -                      |            |                   |  |
| Sr. No.   |                                                             | Description                                                   |                            |                        | Ground Flo | oor               |  |
| 1         | Foundati                                                    |                                                               |                            | Open Plot              |            |                   |  |
| 2         | Basemer                                                     |                                                               |                            | Open Plot              |            |                   |  |
| 3         | Superstr                                                    |                                                               |                            | Open Plot              |            |                   |  |
| 4<br>5    | Joinery/<br>RCC woi                                         | Doors & Windows.                                              |                            | Open Plot<br>Open Plot |            |                   |  |
| 5<br>6    | Plasterin                                                   |                                                               |                            | Open Plot              |            |                   |  |
| 7         | Flooring,                                                   | •                                                             |                            | Open Plot              |            |                   |  |
| 8         | -                                                           | Pantry Platform                                               |                            | Open Plot              |            |                   |  |
| 9         |                                                             | any weather proof course is p                                 | rovided.                   | Open Plot              | 7          | 1                 |  |
| 10        | Drainage                                                    |                                                               |                            | Open Plot              |            | 1                 |  |
| 11        | Compound wall<br>(Height, length and type of construction). |                                                               |                            | Open Plot              |            | 11                |  |
| 12        | (Type of                                                    | installation<br>wire, Class of fittings)                      |                            | Open Plot              |            | , 1/              |  |
| 13        | (No. of v                                                   | g installation<br>vater closets & wash basins et              | tc.)                       | Open Plot              |            |                   |  |
| 14        | Bore wel                                                    |                                                               | V                          | Open Plot              |            | r                 |  |
| 15        |                                                             | es, if any.                                                   |                            | Open Plot              |            |                   |  |
| 16        |                                                             | ment of open area                                             |                            | Open Plot              | //         |                   |  |
| d)        |                                                             | ance issues                                                   | ~                          | Open Plot              |            |                   |  |
| e)        | •                                                           | e building                                                    | Open Plot                  |                        |            |                   |  |
| f)        |                                                             | e of the building                                             |                            | Open Plot              |            |                   |  |
| g)        |                                                             | deterioration                                                 |                            | Open Plot              |            |                   |  |
| <u>h)</u> | Structura                                                   |                                                               |                            | Open Plot              |            |                   |  |
| i)        | Protectio<br>earthqua                                       | kes,                                                          | ster viz.                  | •                      |            |                   |  |
| j)        |                                                             | amage in the building                                         |                            | Open Plot              |            |                   |  |
| k)        | •                                                           | of air-conditioning                                           |                            | Open Plot<br>Open Plot |            |                   |  |
| l)<br>n)  |                                                             | n of firefighting<br>of the plan and elevation of th<br>luded | ne building                | •                      |            |                   |  |