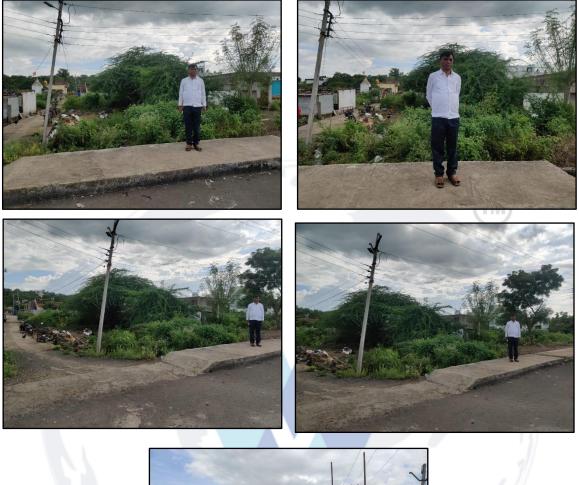

#### Address of the Property:

Open Plot bearing House No. 504, Mouje – Umardari, Taluka – Mukhed, District–Nanded,–431 715, State – Maharashtra, Country - India

### Boundaries of the property:

| North | Hobbit Road.             |
|-------|--------------------------|
| South | Plot of Shirshikar.      |
| East  | 15'0"Internal Road.      |
| West  | Plot of Shyamrao Ingole. |