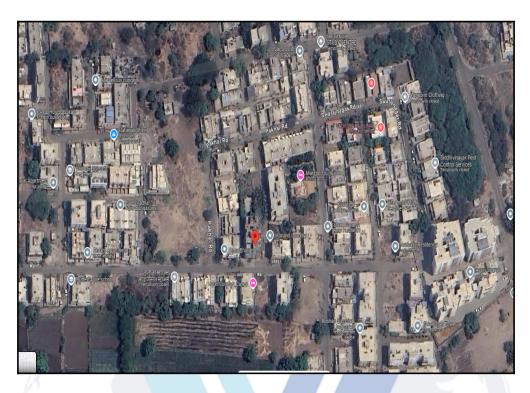

## Route Map of the property

Note: Red Place mark shows the exact location of the property