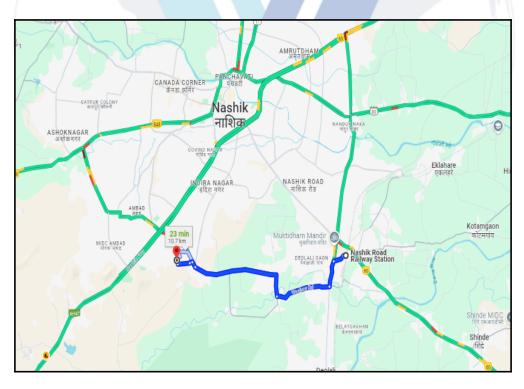

#### Longitude Latitude: 19°56'47.0"N 73°45'56.6"E

Note: The Blue line shows the route to site distance from nearest Railway Station (Nashik Road - 10.7 KM).