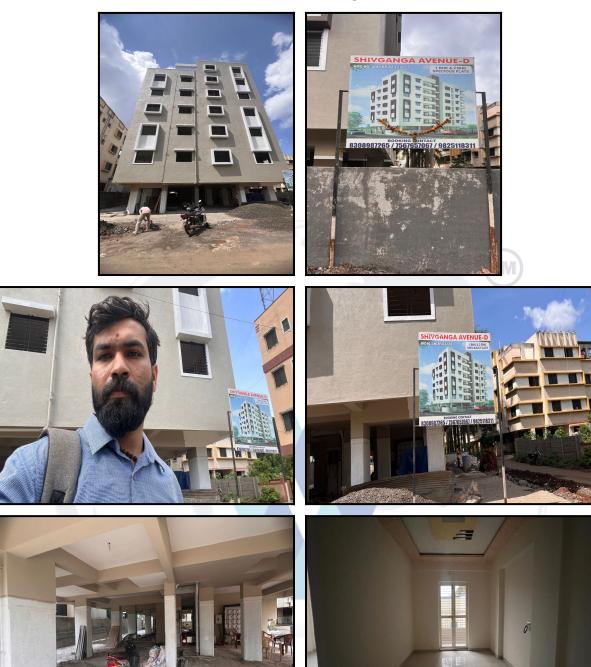

---|
| Saleability                                                                                                                                                                                                                        | Good          |
| Likely rental values in future                                                                                                                                                                                                     | ₹ 5000/-      |
| Any likely income it may generate                                                                                                                                                                                                  | Rental Income |

Vastukala Consultants (I) Pvt. Ltd.



Since 1989





## Actual Site Photographs





## Actual Site Photographs















## Route Map of the property



Note: Red Place mark shows the exact location of the property



#### Longitude Latitude: 19°56'47.0"N 73°45'56.6"E

Note: The Blue line shows the route to site distance from nearest Railway Station (Nashik Road - 10.7 KM).



#### Page 14 of 28

## **Ready Reckoner Rate**

| Department of Registration and Stamp<br>Government of Maharashtra<br>Government of Maharashtra |                                              |                  |              |                  |        |                 |                             |         |  |  |
|------------------------------------------------------------------------------------------------|----------------------------------------------|