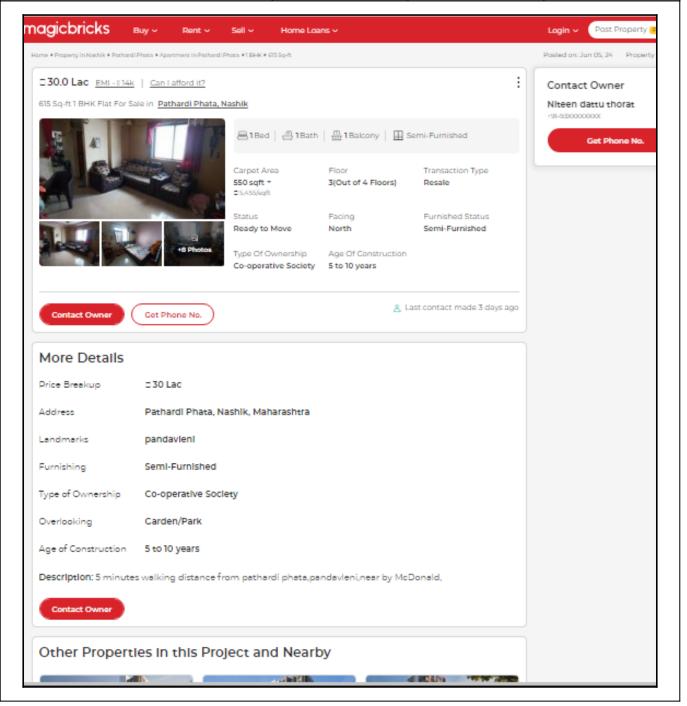

## **Price Indicators**

| Property         | Flat         | Flat         |           |  |  |
|------------------|--------------|--------------|-----------|--|--|
| Source           | magic bricks | magic bricks |           |  |  |
| Floor            | -            | -            |           |  |  |
|                  | Carpet       | Built Up     | Saleable  |  |  |
| Area             | 412.00       | 494.40       | 593.28    |  |  |
| Percentage       | -            | 20%          | 20%       |  |  |
| Rate Per Sq. Ft. | ₹6,311.00    | ₹5,259.00    | ₹4,382.00 |  |  |