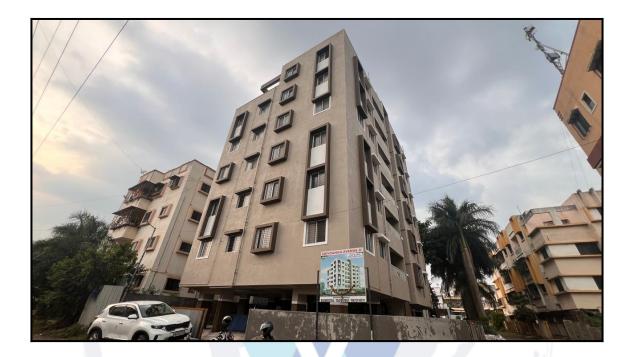

Residential Flat No. 404, 4<sup>th</sup> Floor, **"Shivganga Avenue-D"**, Near Marigold Bungalow, Narhari Nagar, Pathardi Phata, Plot No. 17+18, Pakhal Road, Village - Pathardi, Taluka - Nashik, District - Nashik, Nashik, PIN Code - 422 010, State - Maharashtra, Country - India.

## VALUATION OPINION REPORT

This is to certify that the property bearing Residential Flat No. 404, 4th Floor, "Shivganga Avenue-D", Near Marigold Bungalow, Narhari Nagar, Pathardi Phata, Plot No. 17+18, Pakhal Road, Village - Pathardi, Taluka - Nashik, District - Nashik, Nashik, PIN Code - 422 010, State - Maharashtra, Country - India belongs to M/s. Shivprasad Enterprises, Partnership Firm. Name of Proposed Purchaser is Shri. Vikas Somnath Chaudhari & Sau. Mayuri Vikas Chaudhari.

An ISO 9001 : 2015 Certified Company

| 3.  | Description of the locality Residential /<br>Commercial / Mixed | :  | Residential                                                             |
|-----|-----------------------------------------------------------------|----|-------------------------------------------------------------------------|
| 4.  | Year of Construction                                            | :  | 2024 (As per site information)                                          |
| 5.  | Number of Floors                                                | :  | Ground + 6 Upper Floors                                                 |
| 6.  | Type of Structure                                               | :  | R.C.C. Framed Structure                                                 |
| 7.  | Number of Dwelling units in the building                        | :  | 4 <sup>th</sup> Floor is having 5 Flats                                 |
| 8.  | Quality of Construction                                         | :  | Good                                                                    |
| 9.  | Appearance of the Building                                      | :  | Good                                                                    |
| 10. | Maintenance of the Building                                     | :  | Good                                                                    |
| 11. | Facilities Available                                            | 32 |                                                                         |
|     | Lift                                                            | ~  | 1Lift                                                                   |
|     | Protected Water Supply                                          | :  | Municipal Water Supply                                                  |
|     | Underground Sewerage                                            | :  | Connected to Municipal Sewerage System                                  |
|     | Car parking - Open / Covered                                    | :  | Covered Car Parking                                                     |
|     | Is Compound wall existing?                                      |    | Yes                                                                     |
|     | Is pavement laid around the Building                            |    | Yes                                                                     |
| III | Residential Flat                                                |    |                                                                         |
| 1.  | The floor in which the Flat is situated                         |    | 4 <sup>th</sup> Floor                                                   |
| 2.  | Door No. of the Flat                                            |    | Residential Flat No. 404                                                |
| 3.  | Specifications of the Flat                                      |    |                                                                         |
|     | Roof                                                            | :  | R. C. C. Slab                                                           |
|     | Flooring                                                        | V: | Vitrified Tile Flooring                                                 |
|     | Doors                                                           | :  | Teak Wood Door frame with Solid flush door                              |
|     | Windows                                                         | :  | Aluminium Sliding Windows with window grills                            |
|     | Fittings                                                        | <  | Concealed plumbing with C.P. fittings. Electrical wiring with concealed |
|     | Finishing                                                       | :  | Cement Plastering + POP Finish                                          |
| 4.  | House Tax                                                       |    |                                                                         |
|     | Assessment No.                                                  | :  | Details Not Provided                                                    |
|     | Tax paid in the name of                                         | :  | Details Not Provided                                                    |
|     | Tax amount                                                      | :  | Details Not Provided                                                    |
| 5.  | Electricity Service connection No.                              | :  | Details Not Provided                                                    |
|     | Meter Card is in the name of                                    | :  | Details Not Provided                                                    |