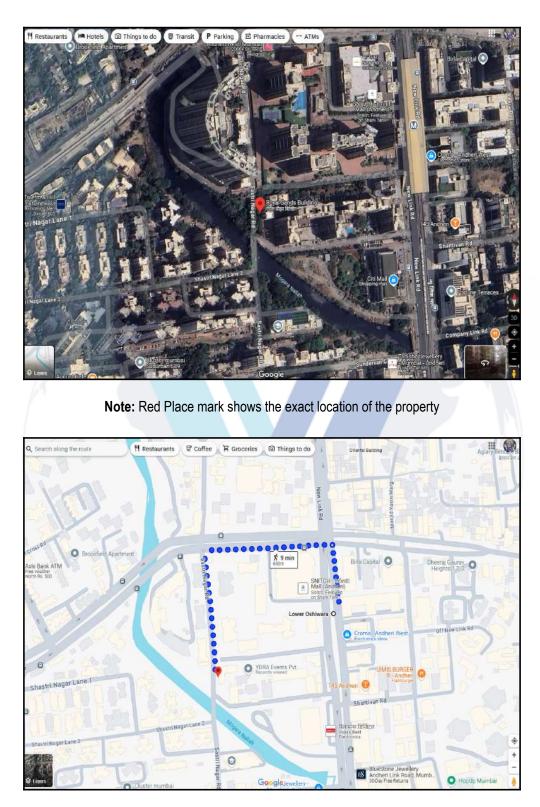

#### Location

The said building is located at Municipality Ward No - K-West, Village - Oshiwara, Andheri (West), Taluka - Andheri, District - Mumbai Suburban, PIN - 400 053. The property falls in Residential Zone. It is at a traveling distance 650 Mtrs. from Lower Oshiwara Metro Station.

# Route Map of the property

#### Longitude Latitude: 19°8'22.7"N 72°49'46.1"E

Note: The Blue line shows the route to site distance from nearest Metro Station (Lower Oshiwara - 650 Mtrs.).