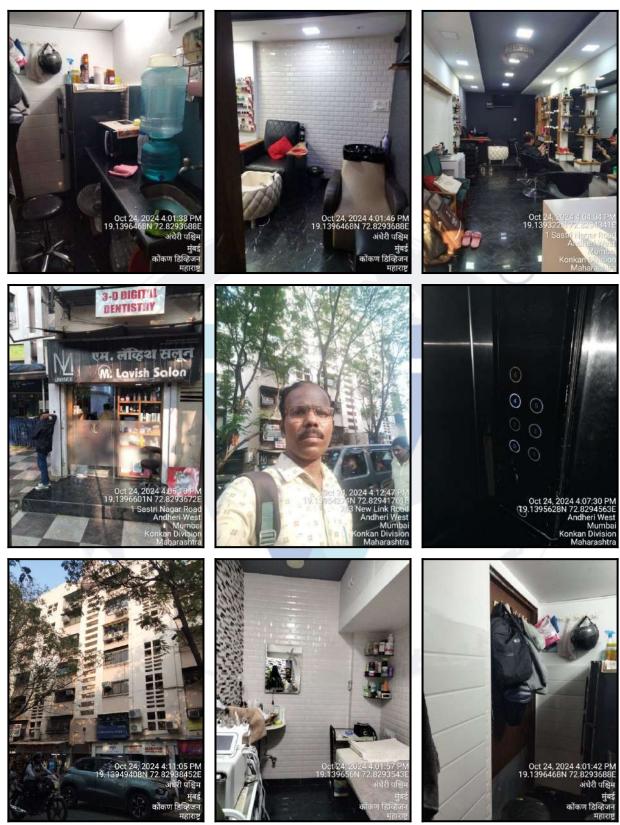

#### **Residential Flat:**

The Residential Flat under reference is situated on the Ground Floor.At the time of inspection, we found that Flat No. 01A & Shop No. 6 on Ground floor are internally merged having separate entrances & both used as commercial purpose. There is an internal door provision for the flat & Shop but internal door is temporarily closed. Flat & Shop can be easily demarcated. The Composition of Residential Flat is Living Room + Bedroom + W.C & Bath + Kitchen . (i.e. 1BHK). This Residential Flat is Marble Flooring, Teak Wood / Glass Door,Concealed plumbing with C.P. fittings. Electrical wiring with concealed etc.

# **Actual Site Photographs**