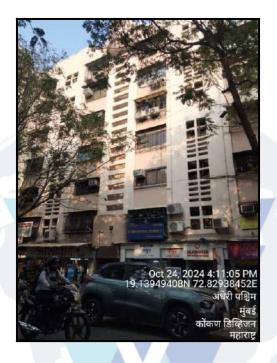

Residential Flat No. 01A, Ground Floor, Building No 2, Wing - B, "Royal Sands Co-Op. Hsg. Soc. Ltd. ", Off New Link Road, Behind City Mall, Village - Oshiwara, Municipality Ward No. K-West, Andheri (West), Taluka - Andheri, District - Mumbai Suburban, PIN - 400 053, State - Maharashtra, Country - India.

#### Building

The building under reference is having Ground + 6 Upper Floors. It is a R.C.C. Framed Structure with 9" thick external walls and 6" Thk. Brick Masonery walls. The external condition of building is Good. The building is used for Residential purpose. Ground Floor is having 6 Shops & 4 Residential Flats. The building is having 1 lift.