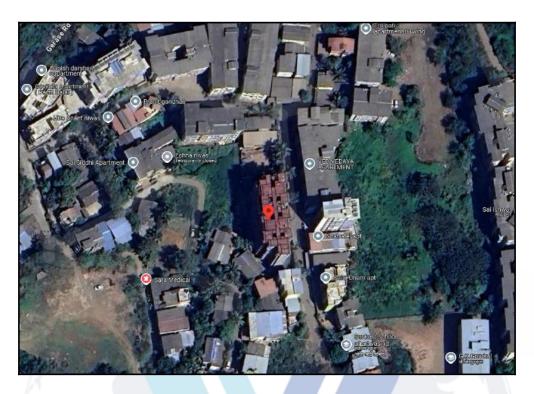

| Good                                                                              |
| Likely rental values in future                                                                                                                                                                                            | 6,000/- (Expected rental income per month after completion of construction works) |
| Any likely income it may generate                                                                                                                                                                                         | Rental Income                                                                     |







## **Actual Site Photographs**













## **Route Map of the property**



Note: Red Place mark shows the exact location of the property



Longitude Latitude: 19°24'21.6"N 73°16'10.1"E

Note: The Blue line shows the route to site distance from nearest Railway Station (Vasind - 500M).





## **Ready Reckoner Rate**



| Stamp Duty Ready Reckoner Market Value Rate for Flat                      | 36300     |           | (TM)     |         |
|---------------------------------------------------------------------------|-----------|-----------|----------|---------|
| Flat Located on 1st Floor                                                 |           |           |          |         |
| Stamp Duty Ready Reckoner Market Value Rate (After Increase/Decrease) (A) | 36,300.00 | Sq. Mtr.  | 3,372.00 | Sq. Ft. |
| Stamp Duty Ready Reckoner Market value Rate for Land (B)