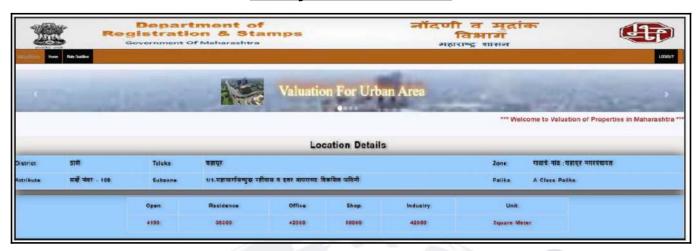

## **Ready Reckoner Rate**

| Stamp Duty Ready Reckoner Market Value Rate for Flat                      | 36300     |           | (TM)     |         |
|---------------------------------------------------------------------------|-----------|-----------|----------|---------|
| Flat Located on 1st Floor                                                 |           |           |          |         |
| Stamp Duty Ready Reckoner Market Value Rate (After Increase/Decrease) (A) | 36,300.00 | Sq. Mtr.  | 3,372.00 | Sq. Ft. |
| Stamp Duty Ready Reckoner Market value Rate for Land (B)                  | 4190      | $\Lambda$ |          |         |
| The difference between land rate and building rate(A-B=C)                 | 32,110.00 |           |          |         |
| Percentage after Depreciation as per table(D)                             | 100%      |           |          |         |
| Rate to be adopted after considering depreciation [B + (C X D)]           | 36,300.00 | Sq. Mtr.  | 3,372.00 | Sq. Ft. |