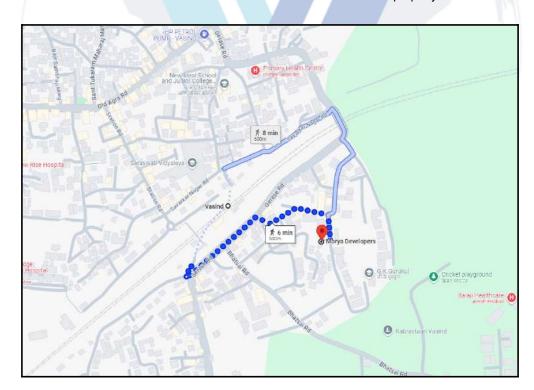

## **Route Map of the property**

Note: Red Place mark shows the exact location of the property

Longitude Latitude: 19°24'21.6"N 73°16'10.1"E

Note: The Blue line shows the route to site distance from nearest Railway Station (Vasind - 500M).