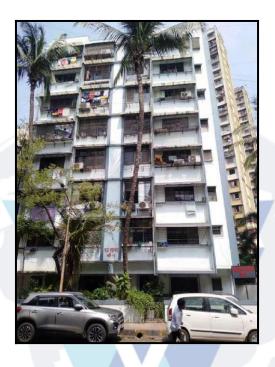

# Valuation Report of the Immovable Property

Details of the property under consideration:

Name of Owner : Mr. Abhijeet Sadashiv Dabhade & Mrs. Rashmi Abhijeet Dabhade

Residential Flat No. 601, 6th Floor, Building No B, "Rudra Sagar", Mulund Sagar Prasad Co-op. Hsg. Soc. Ltd., Gavanpada, Village - Mulund (East), Municipality Ward No. 'T' Ward, Taluka - Kurla, District - Mumbai Suburban, Mulund (East), Mumbai, PIN - 400 081, State - Maharashtra, India.

#### Building

The building under reference is having Ground + 7 Upper Floors. It is a R.C.C. Framed Structure with 9" thick external walls and 6" Thk. Brick Masonery walls. The external condition of building is Normal. The building is used for Residential purpose. 6th Floor is having 2 Residential Flat. The building is having 1 lift.