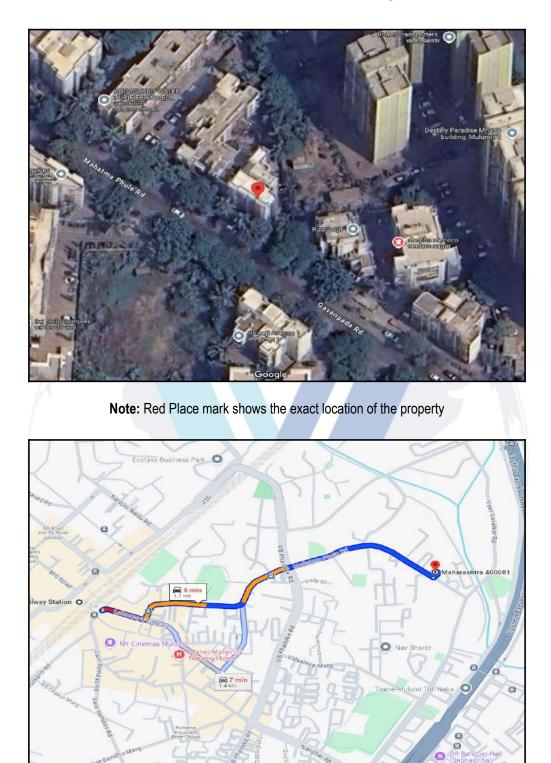

# Route Map of the property

#### Longitude Latitude: 19°10'22.8"N 72°57'57.5"E

Note: The Blue line shows the route to site distance from nearest Railway Station (Mulund - 1.1 km).