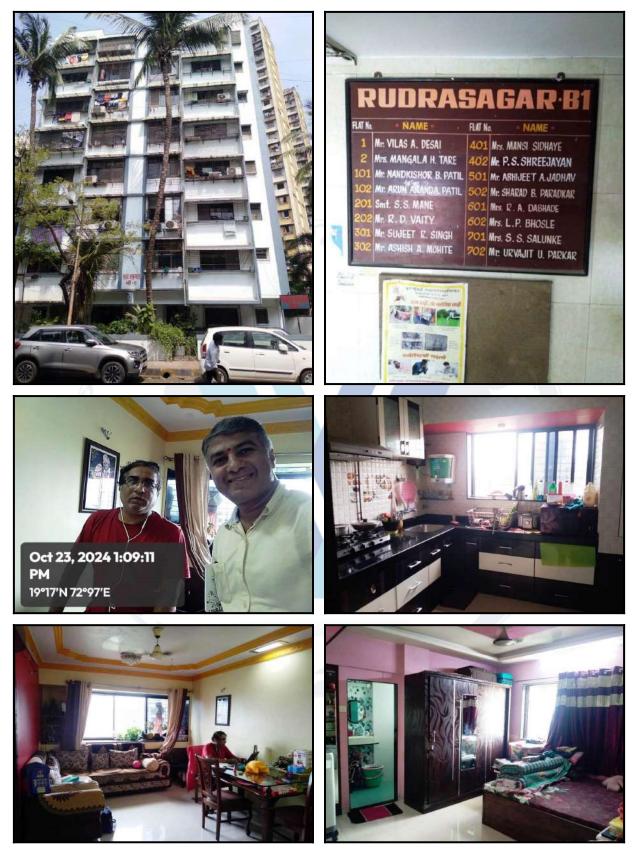

# **Actual Site Photographs**

Since 1989

An ISO 9001 : 2015 Certified Company

#### Building

The building under reference is having Ground + 7 Upper Floors. It is a R.C.C. Framed Structure with 9" thick external walls and 6" Thk. Brick Masonery walls. The external condition of building is Normal. The building is used for Residential purpose. 6th Floor is having 2 Residential Flat. The building is having 1 lift.

#### **Residential Flat:**

The Residential Flat under reference is situated on the 6<sup>th</sup> Floor The composition of Residential Flat is 1 Bedroom + 2 Living Room + Kitchen + 2 Toilet + Passage.(i.e. 1 BHK with 2 toilets) This Residential Flat is Vitrified tiles flooring, Teak wood door frame with flush shutters, Powder coated Aluminum sliding windows, Concealed plumbing with C.P. fittings. Electrical wiring with concealed etc.