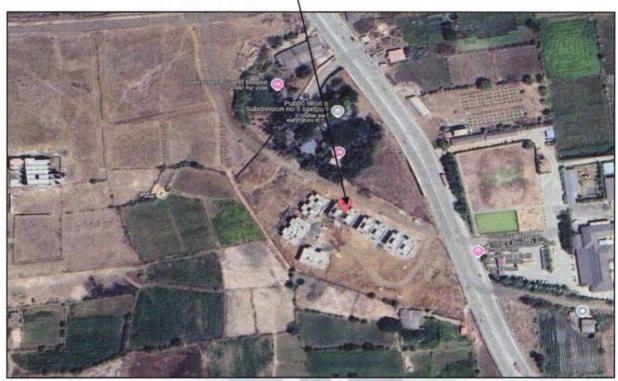

#### Details of the property under consideration:

Name of Owner: Mr. Hareshkumar Roopchand Nathani & Mrs. Pinky Hareshkumar Nathani

Residential Villa No. B-07 on Survey No. 17/3A, 17/3/B & 17/2, "Moonhouse Celebrations Complex", Phase 1, Opp. Tropical Retreat Resort, Village - Igatpuri, Taluka - Igatpuri, District - Nashik, PIN Code - 422 403, State - Maharashtra, Country - India.

Latitude Longitude: 19°41'03.0"N 73°34'31.9"E

First Floor : 2 Bedrooms + 2 Toilets + Balcony Area.

The property is at 5.8 KM. distance from Railway Station Igatpuri.

Landmark: Opp. Tropical Retreat Resort.