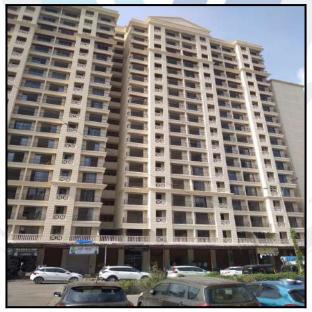

# **VALUATION OPINION REPORT**

This is to certify that the under construction property bearing Residential Flat No. 503, 5th Floor, "Maple Paradise", Pakhadi, 60 Feet Road, Village - Kalwa, Taluka - Thane, District - Thane, PIN Code - 400 605, State - Maharashtra, India belongs to Mr. Nikhil Tukaram Chavan & Mr. Tukaram Hari Chavan.

Boundaries of the property

North : Society Garden, Vakratunda Society & Road

60 Feet Road South East 60 Feet Road

West Open Plot

Considering various parameters recorded, existing economic scenario, and the information that is available with reference to the development of neighbourhood and method selected for valuation, we are of the opinion that, the property premises can be assessed for this particular purpose at ₹ 63,15,000.00 (Rupees Sixty Three Lakh Fifteen Thousand Only) After completion of construction works. As per Site Inspection 71% Construction Work is Completed.