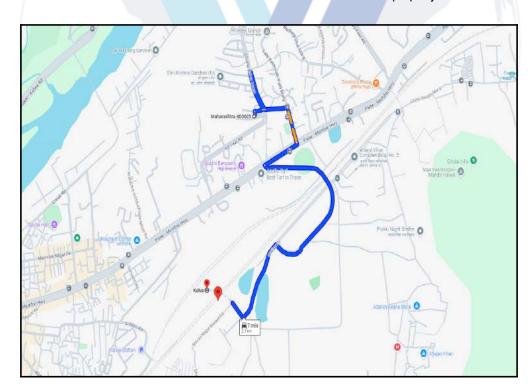

# Details of the property under consideration:

Name of Owner: Mr. Nikhil Tukaram Chavan & Mr. Tukaram Hari Chavan

Residential Flat No. 503, 5<sup>th</sup> Floor, **"Maple Paradise"**, Pakhadi, 60 Feet Road, Village - Kalwa, Taluka - Thane, District - Thane, PIN Code - 400 605, State - Maharashtra, India.

| 5  | Brief description of the property (Including Leasehold / freehold etc.) |              | :   | BHK) As per A<br>Flat will be 1 B<br>Balcony Area T<br>Railway Station                                       | s a Residential Flat local<br>approved Plan, the compo-<br>edroom + Living Room +<br>The property is at 2.2 Km.<br>In.<br>of inspection buil | osition of Residential<br>Kitchen + 2 Toilets +<br>distance from Kalwa |  |
|----|-------------------------------------------------------------------------|--------------|-----|--------------------------------------------------------------------------------------------------------------|----------------------------------------------------------------------------------------------------------------------------------------------|------------------------------------------------------------------------|--|
|    | Stage of Construction                                                   |              |     |                                                                                                              |                                                                                                                                              |                                                                        |  |
|    | If under construnction, extent of c                                     | ompletion    |     |                                                                                                              |                                                                                                                                              |                                                                        |  |
|    | RCC Footing/Foundation                                                  | Complete     |     |                                                                                                              | RCC Plinth                                                                                                                                   | Complete                                                               |  |
|    | Full Building Rcc                                                       | Complete     |     |                                                                                                              | Internal Brick Work                                                                                                                          | Complete                                                               |  |
|    | External Brick Work                                                     | Complete     | P   | 1                                                                                                            | Internal Plastering                                                                                                                          | Complete                                                               |  |
|    | External Plastering                                                     | Complete     |     | 200                                                                                                          | (TM)                                                                                                                                         |                                                                        |  |
|    | Total                                                                   | 71% work     | cor | npleted                                                                                                      | 3/4                                                                                                                                          |                                                                        |  |
| 6  | Location of property                                                    |              |     |                                                                                                              |                                                                                                                                              |                                                                        |  |
| a) | Plot No. / Survey No.                                                   |              | :   | New Survey No                                                                                                | New Survey No - 54, Hissa No. 2                                                                                                              |                                                                        |  |
| b) | Door No.                                                                |              | ŀ   | Residential Flat                                                                                             | dential Flat No. 503                                                                                                                         |                                                                        |  |
| c) | C.T.S. No. / Village                                                    |              | :   | Village - Kalwa                                                                                              |                                                                                                                                              |                                                                        |  |
| d) | Ward / Taluka                                                           |              | v   | Taluka - Thane                                                                                               | Taluka - Thane                                                                                                                               |                                                                        |  |
| e) | Mandal / District                                                       |              |     | District - Thane                                                                                             | Thane                                                                                                                                        |                                                                        |  |
| f) | Date of issue and validity of layout o map / plan                       | f approved   | \   | Copy of Approved Building Plan Document No. V.P. No. S08 / 0011 / 10 - TMC / TD - DP / TPS / 4122 / 22 Dated |                                                                                                                                              |                                                                        |  |
| g) | Approved map / plan issuing authorit                                    | ty           | :   | 07.07.2022 issued by Thane Municipal Corporation                                                             |                                                                                                                                              |                                                                        |  |
| h) | Whether genuineness or authenticity map/ plan is verified               | of approved  | :   | N.A., as the bui                                                                                             | , as the building is under construction                                                                                                      |                                                                        |  |
| i) | Any other comments by our empane on authentic of approved plan          | lled valuers | :   | N.A.                                                                                                         |                                                                                                                                              |                                                                        |  |
| 7  | Postal address of the property                                          |              |     | Pakhadi, 60 F                                                                                                | lat No. 503, 5 <sup>th</sup> Floor, beet Road, Village - Kalve, PIN Code - 400 605, S                                                        | va, Taluka - Thane,                                                    |  |
| 8  | City / Town                                                             |              |     |                                                                                                              |                                                                                                                                              |                                                                        |  |
|    | Residential area                                                        |              | :   | Yes                                                                                                          |                                                                                                                                              |                                                                        |  |
|    | Commercial area                                                         |              | :   | No                                                                                                           |                                                                                                                                              |                                                                        |  |
|    | Industrial area                                                         |              | :   | No                                                                                                           |                                                                                                                                              |                                                                        |  |
| 9  | Classification of the area                                              |              |     |                                                                                                              |                                                                                                                                              |                                                                        |  |
|    | i) High / Middle / Poor                                                 |              |     | Middle Class                                                                                                 |                                                                                                                                              |                                                                        |  |