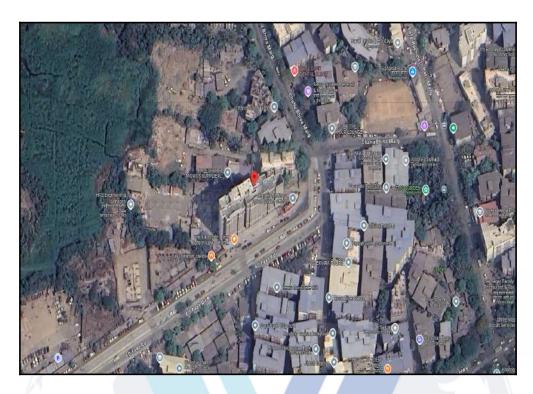

# Details of the property under consideration:

Name of Owner: Mr. Nikhil Tukaram Chavan & Mr. Tukaram Hari Chavan

Residential Flat No. 503, 5<sup>th</sup> Floor, **"Maple Paradise"**, Pakhadi, 60 Feet Road, Village - Kalwa, Taluka - Thane, District - Thane, PIN Code - 400 605, State - Maharashtra, India.

Latitude Longitude: 19°12'11.0"N 72°59'59.9"E

Boundaries of the property

North : Society Garden, Vakratunda Society & Road

60 Feet Road South East 60 Feet Road

West Open Plot

Considering various parameters recorded, existing economic scenario, and the information that is available with reference to the development of neighbourhood and method selected for valuation, we are of the opinion that, the property premises can be assessed for this particular purpose at ₹ 63,15,000.00 (Rupees Sixty Three Lakh Fifteen Thousand Only) After completion of construction works. As per Site Inspection 71% Construction Work is Completed.