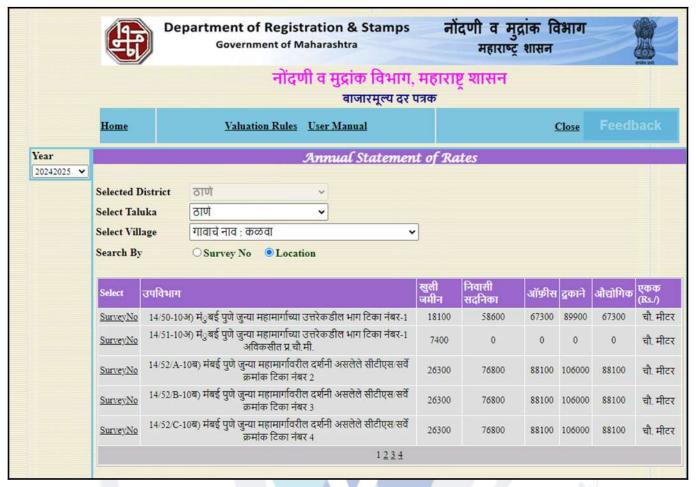

| 5  | Brief description of the property (Including Leasehold / freehold etc.) |              | :   | BHK) As per A<br>Flat will be 1 B<br>Balcony Area T<br>Railway Station                                       | s a Residential Flat local<br>approved Plan, the compo-<br>edroom + Living Room +<br>The property is at 2.2 Km.<br>In.<br>of inspection buil | osition of Residential<br>Kitchen + 2 Toilets +<br>distance from Kalwa |  |
|----|-------------------------------------------------------------------------|--------------|-----|--------------------------------------------------------------------------------------------------------------|----------------------------------------------------------------------------------------------------------------------------------------------|------------------------------------------------------------------------|--|
|    | Stage of Construction                                                   |              |     |                                                                                                              |                                                                                                                                              |                                                                        |  |
|    | If under construnction, extent of c                                     | ompletion    |     |                                                                                                              |                                                                                                                                              |                                                                        |  |
|    | RCC Footing/Foundation                                                  | Complete     |     |                                                                                                              | RCC Plinth                                                                                                                                   | Complete                                                               |  |
|    | Full Building Rcc                                                       | Complete     |     |                                                                                                              | Internal Brick Work                                                                                                                          | Complete                                                               |  |
|    | External Brick Work                                                     | Complete     | P   | 1                                                                                                            | Internal Plastering                                                                                                                          | Complete                                                               |  |
|    | External Plastering                                                     | Complete     |     | 200                                                                                                          | (TM)                                                                                                                                         |                                                                        |  |
|    | Total                                                                   | 71% work     | cor | npleted                                                                                                      | 3/4                                                                                                                                          |                                                                        |  |
| 6  | Location of property                                                    |              |     |                                                                                                              |                                                                                                                                              |                                                                        |  |
| a) | Plot No. / Survey No.                                                   |              | :   | New Survey No                                                                                                | New Survey No - 54, Hissa No. 2                                                                                                              |                                                                        |  |
| b) | Door No.                                                                |              | ŀ   | Residential Flat                                                                                             | dential Flat No. 503                                                                                                                         |                                                                        |  |
| c) | C.T.S. No. / Village                                                    |              | :   | Village - Kalwa                                                                                              |                                                                                                                                              |                                                                        |  |
| d) | Ward / Taluka                                                           |              | v   | Taluka - Thane                                                                                               | Taluka - Thane                                                                                                                               |                                                                        |  |
| e) | Mandal / District                                                       |              |     | District - Thane                                                                                             | Thane                                                                                                                                        |                                                                        |  |
| f) | Date of issue and validity of layout o map / plan                       | f approved   | \   | Copy of Approved Building Plan Document No. V.P. No. S08 / 0011 / 10 - TMC / TD - DP / TPS / 4122 / 22 Dated |                                                                                                                                              |                                                                        |  |
| g) | Approved map / plan issuing authorit                                    | ty           | :   | 07.07.2022 issued by Thane Municipal Corporation                                                             |                                                                                                                                              |                                                                        |  |
| h) | Whether genuineness or authenticity map/ plan is verified               | of approved  | :   | N.A., as the bui                                                                                             | , as the building is under construction                                                                                                      |                                                                        |  |
| i) | Any other comments by our empane on authentic of approved plan          | lled valuers | :   | N.A.                                                                                                         |                                                                                                                                              |                                                                        |  |
| 7  | Postal address of the property                                          |              |     | Pakhadi, 60 F                                                                                                | lat No. 503, 5 <sup>th</sup> Floor, beet Road, Village - Kalve, PIN Code - 400 605, S                                                        | va, Taluka - Thane,                                                    |  |
| 8  | City / Town                                                             |              |     |                                                                                                              |                                                                                                                                              |                                                                        |  |
|    | Residential area                                                        |              | :   | Yes                                                                                                          |                                                                                                                                              |                                                                        |  |
|    | Commercial area                                                         |              | :   | No                                                                                                           |                                                                                                                                              |                                                                        |  |
|    | Industrial area                                                         |              | :   | No                                                                                                           |                                                                                                                                              |                                                                        |  |
| 9  | Classification of the area                                              |              |     |                                                                                                              |                                                                                                                                              |                                                                        |  |
|    | i) High / Middle / Poor                                                 |              |     | Middle Class                                                                                                 |                                                                                                                                              |                                                                        |  |

|      | ii) Urban / Semi Urban / Rura                                                                                                                             |   | Urban                                                                                                                   |                                  |  |
|------|-----------------------------------------------------------------------------------------------------------------------------------------------------------|---|-------------------------------------------------------------------------------------------------------------------------|----------------------------------|--|
| 10   | Coming under Corporation limit / Village<br>Panchayat / Municipality                                                                                      | : | Village - Kalwa Thane Municipal Corporation                                                                             |                                  |  |
| 11   | Whether covered under any State / Central Govt. enactments (e.g., Urban Land Ceiling Act) or notified under agency area/ scheduled area / cantonment area | : | No                                                                                                                      |                                  |  |
| 12   | Boundaries of the property                                                                                                                                | : | As per site                                                                                                             | As per Document                  |  |
|      | North                                                                                                                                                     | : | Society Garden, Vakratunda<br>Society & Road                                                                            | Road                             |  |
|      | South                                                                                                                                                     |   | 60 Feet Road                                                                                                            | Omkar Society                    |  |
|      | East                                                                                                                                                      |   | 60 Feet Road                                                                                                            | Road                             |  |
|      | West                                                                                                                                                      | : | Open Plot                                                                                                               | Open Plot                        |  |
| 13   | Dimensions of the site                                                                                                                                    | : | N. A. as property under consider a building.                                                                            | eration is a Residential Flat in |  |
|      |                                                                                                                                                           | : | As per the Deed                                                                                                         | As per Actuals                   |  |
|      | North                                                                                                                                                     | : | Passage & Flat No. 501                                                                                                  | Building Under Construction      |  |
|      | South                                                                                                                                                     |   | Marginal Space                                                                                                          | Building Under Construction      |  |
|      | East                                                                                                                                                      | : | Flat No. 502                                                                                                            | Building Under Construction      |  |
|      | West                                                                                                                                                      |   | Passage                                                                                                                 | Building Under Construction      |  |
| 14   | Extent of the site                                                                                                                                        |   | Carpet Area in Sq. Ft. = 421.00 (Area As Per Agreement For Sale)  Built Up Area in Sq. Ft. = 463.10 (Carpet Area + 10%) |                                  |  |
| 14.1 | Latitude, Longitude & Co-ordinates of Flat                                                                                                                | : | 19°12'11.0"N 72°59'59.9"E                                                                                               |                                  |  |
| 15   | Extent of the site considered for Valuation (least of 13A& 13B)                                                                                           | : | Carpet Area in Sq. Ft. = 421.0<br>( Area As Per Agreement For                                                           |                                  |  |
| 16   | Whether occupied by the owner / tenant? If occupied by tenant since how long? Rent received per month.                                                    | : | Building Under Construction                                                                                             |                                  |  |
| II   | APARTMENT BUILDING                                                                                                                                        |   |                                                                                                                         |                                  |  |
| 1.   | Nature of the Apartment                                                                                                                                   | : | Residential                                                                                                             |                                  |  |
| 2.   | Location                                                                                                                                                  |   |                                                                                                                         |                                  |  |
|      | C.T.S. No.                                                                                                                                                | : |                                                                                                                         |                                  |  |
|      | Block No.                                                                                                                                                 | : | -                                                                                                                       |                                  |  |
|      | Ward No.                                                                                                                                                  | : | -                                                                                                                       |                                  |  |