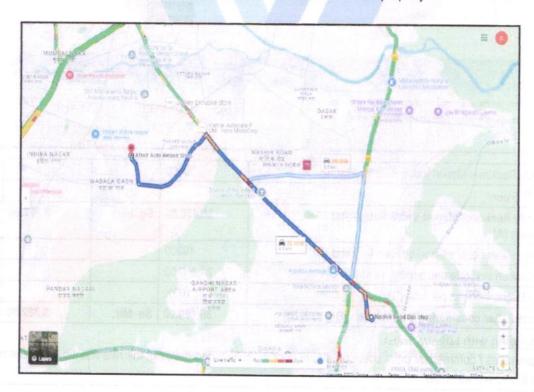

| Good                                                                                 |  |
| Likely rental values in future                                                                                     | ₹ 10,900/- (Expected rental income per month after completion of construction works) |  |
| Any likely income it may generate                                                                                  | Rental Income                                                                        |  |





# **Actual Site Photographs**

















# **Actual Site Photographs**





Since 1989



# Route Map of the property



Note: Red marks shows the exact location of the property



Longitude Latitude: 19°58'21.6"N 73°47'48.7"E

Note: The Blue line shows the route to site distance from nearest Railway Station (Nashik Road - 6.9).



Since 1989





## Ready Reckoner Rate



| Rate to be adopted after considering depreciation [B + (C X D)]           | 36,400.00 | Sq. Mtr. | 3,382.00 | Sq. Ft. |
|---------------------------------------------------------------------------|-----------|----------|----------|---------|
| Percentage after Depreciation as per table(D)                             | 100%      |          |          |         |
| The difference between land rate and building rate(A-B=C)                 | 24,200.00 |          |          |         |
| Stamp Duty Ready Reckoner Market value Rate for Land (B)                  | 12200     |          |          |