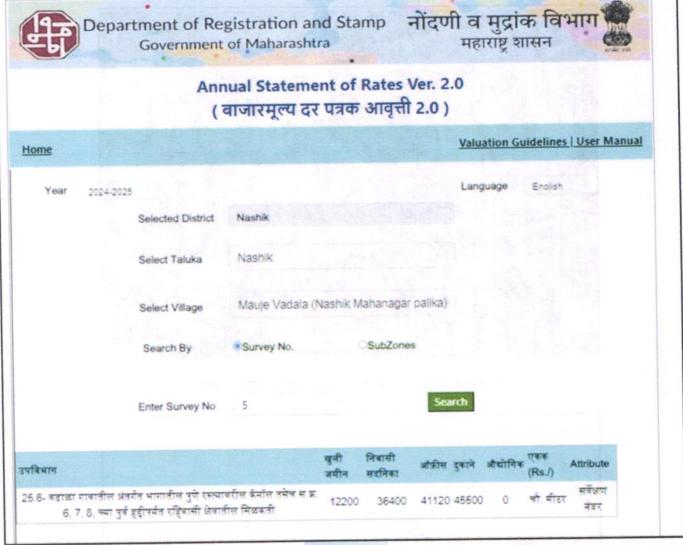

Considering various parameters recorded, existing economic scenario, and the information that is available with reference to the development of neighbourhood and method selected for valuation, we are of the opinion that, the property premises can be assessed for this particular purpose at ₹ 52,27,200.00 (Rupees Fifty Two Lakh Twenty Seven Thousand Two Hundred Only) After completion of construction works. As per Site Inspection 50% Construction Work is Completed.