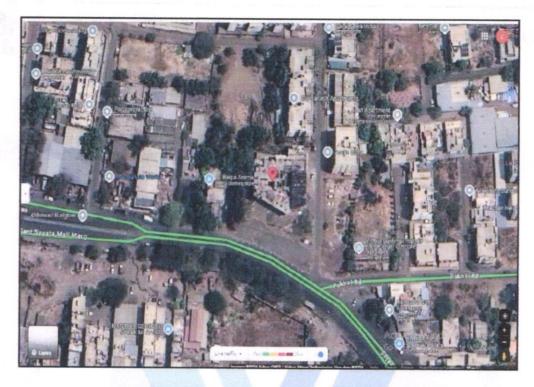

### Details of the property under consideration:

Name of Owner: Mr.Gulab Shakur Khatik & Mrs.Raziya Gulab Khatik

Residential Flat No. 309, 3rd Floor, "Trukons Business Park", Near Vitthal Rukhmini Mandir, Plot No. 34 to 36 +87/1, Pakhal Road, Shree Sant Savata Mali Marg, Village - Wadala, Taluka - Nashik, District - Nashik, 422006, State - Maharashtra, India.

## VALUATION OPINION REPORT

This is to certify that the under construction property bearing Residential Flat No. 309, 3rd Floor, "Trukons Business Park", Near Vitthal Rukhmini Mandir, Plot No. 34 to 36 +87/1, Pakhal Road, Shree Sant Savata Mali Marg, Village -Wadala, Taluka - Nashik, District - Nashik, 422006, State - Maharashtra, India belongs to Mr.Gulab Shakur Khatik & Mrs.Raziya Gulab Khatik.