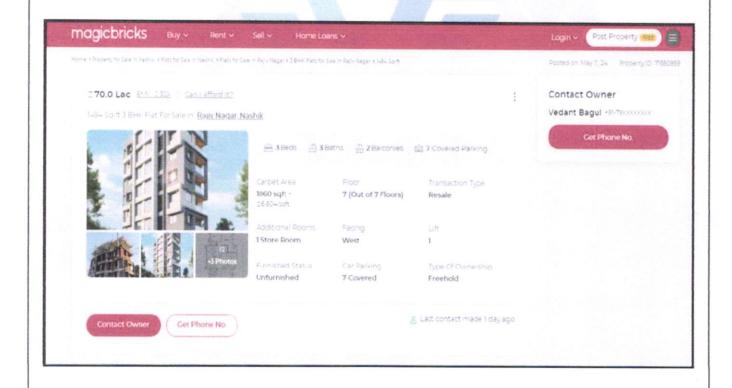

Considering various parameters recorded, existing economic scenario, and the information that is available with reference to the development of neighbourhood and method selected for valuation, we are of the opinion that, the property premises can be assessed for this particular purpose at ₹ 52,27,200.00 (Rupees Fifty Two Lakh Twenty Seven Thousand Two Hundred Only) After completion of construction works. As per Site Inspection 50% Construction Work is Completed.