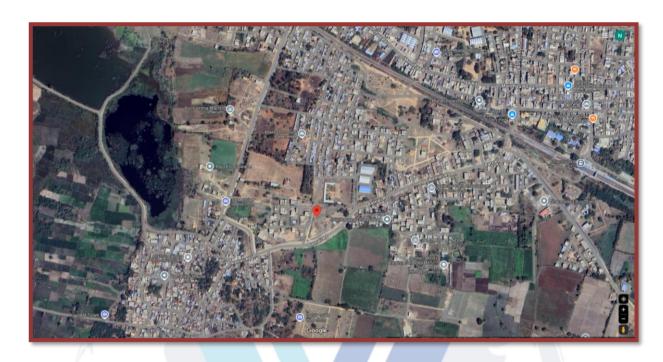

Longitude Latitude: 18.886823, 77.840711

## Longitude Latitude: 18.886823, 77.840711

## Note:

- Red Pointer shows Approx. Property Location.
- Blue line shows Route from Dharmabad Railway Station @ 1.2 Km.