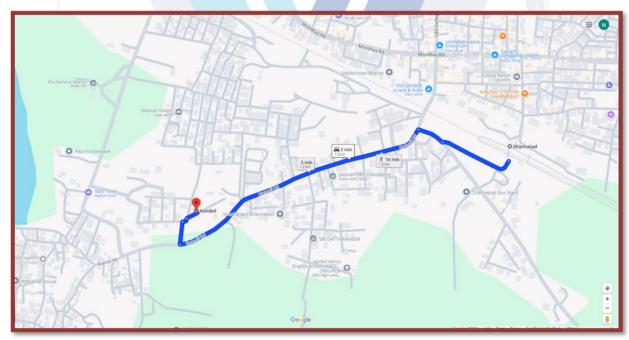

# **Route Map of the Property**

## Note:

- Red Pointer shows Approx. Property Location.
- Blue line shows Route from Dharmabad Railway Station @ 1.2 Km.