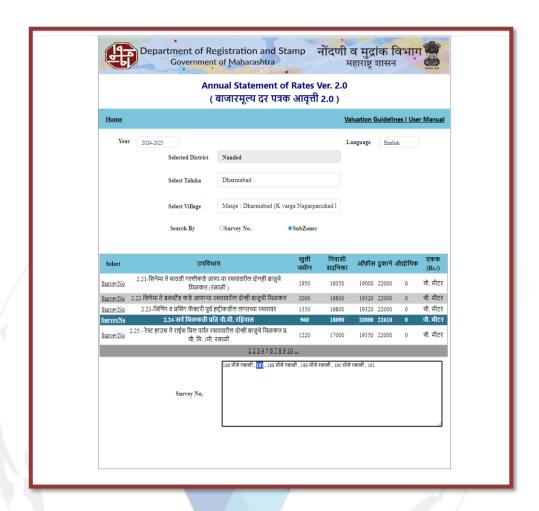

---|---------------|--|--|--|--|--|
| Photographs of the Property from inside & outside |   | Attached      |  |  |  |  |  |
| Location sketch for the property:                 |   | Attached.     |  |  |  |  |  |
| Geo Tagging                                       | : | Attached.     |  |  |  |  |  |
| Topography                                        |   | Leveled Land. |  |  |  |  |  |
| Government Value Document                         |   | Attached.     |  |  |  |  |  |





An ISO 9001: 2015 Certified Company

# **Actual Site Photographs**











**Route Map of the Property** 





## Longitude Latitude: 18.886823, 77.840711

## Note:

- Red Pointer shows Approx. Property Location.
- Blue line shows Route from Dharmabad Railway Station @ 1.2 Km.





## **Ready Reckoner Rate**







#### ASSUMPTIONS, CAVEATS, LIMITATION AND DISCLAIMERS

- 1. We assume no responsibility for matters of legal nature affecting the property appraised or the title thereto, nor do we render our opinion as to the title, which is assumed to be good and marketable.
- 2. The property is valued as though under responsible ownership.
- 3. It is assumed that the property is free of liens and encumbrances.
- 4. It is assumed that there are no hidden or unapparent conditions of the subsoil or structure that would render it more or less valuable. No responsibility is assumed for such conditions or for engineering that might be required to discover such factors.
- 5. The rates for valuation of the property are in accordance with the Govt. approved rates and prevailing market rates

For, Vastukala