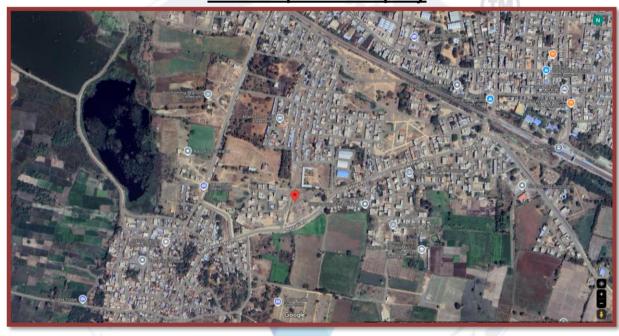

# **Actual Site Photographs**

**Route Map of the Property** 

## Longitude Latitude: 18.886823, 77.840711

## Note:

- Red Pointer shows Approx. Property Location.
- Blue line shows Route from Dharmabad Railway Station @ 1.2 Km.