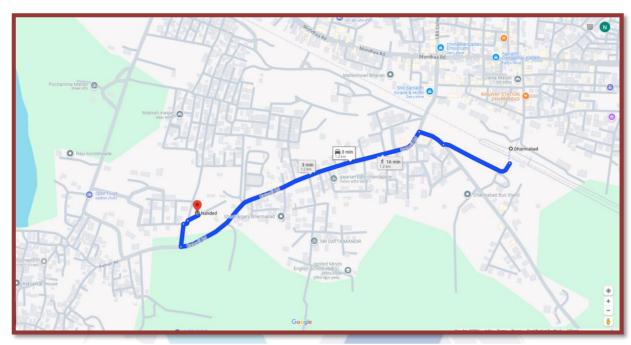

# **Actual Site Photographs**

**Route Map of the Property** 

## Note:

- Red Pointer shows Approx. Property Location.
- Blue line shows Route from Dharmabad Railway Station @ 1.2 Km.