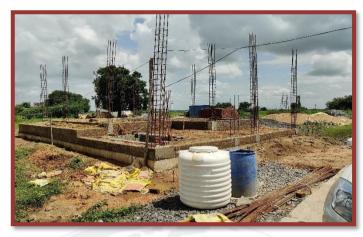

# **Actual Site Photographs**

**Route Map of the Property** 

|                   | Any construction observed o                                | n plot                                                       | Yes.                                   |                                         |                                       |                  |  |
|-------------------|------------------------------------------------------------|--------------------------------------------------------------|----------------------------------------|-----------------------------------------|---------------------------------------|------------------|--|
|                   | (B) Residential Property:                                  | •                                                            | Independent House construction work in |                                         |                                       |                  |  |
|                   | Row House / Flat)                                          |                                                              | progress.                              |                                         |                                       |                  |  |
|                   | Civic Amenities like school,                               | hospital, m                                                  | All available nearby.                  |                                         |                                       |                  |  |
|                   | within the radius of Km./ Not                              | Available)                                                   |                                        |                                         |                                       |                  |  |
|                   | (C) Commercial / Industria                                 | I Property                                                   | : (Offic                               | ce / Shop / Unit                        | No.                                   |                  |  |
|                   | in a Mall / Gowdown)                                       |                                                              |                                        |                                         |                                       |                  |  |
| 6.                |                                                            | Ac                                                           | cessib                                 | ility / Boundarie                       | s / Others                            |                  |  |
| 6.1               | Availability of local transpo                              | rt (Metro /                                                  | Local                                  | Train / Bus /                           | Local Transport, Bus Stand,           | Railway Station. |  |
|                   | Personal Transport)                                        |                                                              |                                        |                                         |                                       |                  |  |
| 6.2               | Distance from Nanded Railw                                 | ay station @                                                 | D 76.8 I                               | km.                                     | Bus stop/ Taxi/ Auto Stand            | @ 1.00 Km        |  |
| 6.3               | Does the approach road to the                              | ne Property                                                  | / Y                                    | es.                                     | Will it be able to accommoda          | te No.           |  |
|                   | Building is independent and                                |                                                              | 5                                      | -1.75                                   | a fire extinguisher                   |                  |  |
| 6.4               | Does the property fall under                               | land locked                                                  | N                                      | 0.                                      | Does the property falls in a          | No.              |  |
| 6.5               | area Cornered / Intermittent Plot                          |                                                              |                                        |                                         | community dominated area Intermittent |                  |  |
| 6.5<br><b>6.6</b> | Boundaries                                                 | As Per                                                       | r Sita                                 |                                         | As Per Docume                         | ente             |  |
| 0.0               | North                                                      | Plot No                                                      |                                        | Plot No.27.                             | enta                                  |                  |  |
|                   | South                                                      | Plot No                                                      | Plot No.29.                            |                                         |                                       |                  |  |
|                   | East                                                       | Plot No                                                      |                                        |                                         | Plot No.25.                           |                  |  |
|                   | West                                                       | 12.00 m Wi                                                   |                                        | ad.                                     | 12.00 m Wide Road.                    |                  |  |
| 6.7               | Class of locality (Posh / Hig                              | her Middle                                                   | Middle Class                           |                                         |                                       |                  |  |
|                   | Lower Middle Class / Poor)                                 |                                                              |                                        |                                         |                                       |                  |  |
| 6.8               | Quality of Infrastructure in                               | the vicinity                                                 | Average.                               |                                         |                                       |                  |  |
|                   | Average / Poor)                                            |                                                              |                                        |                                         |                                       |                  |  |
| 6.9               | Ownership Status of the Property (Free Hold / Reg. Lease / |                                                              |                                        |                                         | Freehold.                             |                  |  |
|                   | Govt. Authority)                                           |                                                              | 4//                                    |                                         |                                       |                  |  |
| 6.10              | Approved usage of pr                                       | operty Re                                                    | esidentia                              | al                                      | Actual usage of property R            | esidential       |  |
|                   | (Industrial / Commerc                                      | cial /                                                       |                                        |                                         | (Industrial / Commercial              |                  |  |
|                   | Residential / Mix)                                         |                                                              |                                        |                                         | / Residential / Mix)                  |                  |  |
| 6.11              | Restrictive covenants in rega                              |                                                              |                                        |                                         | Residential.                          |                  |  |
| 6.12              | Type of Structure (Load Bea                                | ring / RCC /                                                 | Alu for                                | rm shuttering)                          | RCC Framed Structure.                 |                  |  |
| 6.13              | Number of floors                                           | As per A                                                     | ctual                                  |                                         | Plinth level work in progress.        |                  |  |
|                   | As per Sanctioned Plan                                     |                                                              |                                        |                                         | Proposed Ground + 1 Floor.            |                  |  |
| 6.14              | Occupancy Details (Self-Occupied / Rented / Vacant)        |                                                              |                                        |                                         | Work in progress.                     |                  |  |
| 7.                | If the property is on rent:                                |                                                              |                                        |                                         |                                       |                  |  |
| 7.1               | Name of tenant / lease N.A. Number of ye                   |                                                              |                                        | ars in tenancy N. A.                    |                                       |                  |  |
| 7.2               | Was there any resistance for                               | Vas there any resistance for valuation: No. If yes, from the |                                        |                                         | current occupants                     | N.A.             |  |
| 7.3               | Does property have basic an                                | nenities                                                     | Yes                                    | Development                             | of surrounding area                   | Developed.       |  |
|                   | <u> </u>                                                   |                                                              |                                        |                                         | ed / Developing / Developed           |                  |  |
| 8.                | If the property is Leasehold                               | tt                                                           |                                        |                                         |                                       |                  |  |
| 8.1               | Name of Lesser:                                            |                                                              |                                        | Nature of Leas                          | Nature of Lease:                      |                  |  |
| 8.2               | Total Period of Lease: N.A. If yes, from the               |                                                              |                                        |                                         | ne current occupants: N.A.            |                  |  |
| 8.3               | B Does property have basic amenities                       |                                                              |                                        | Development of surrounding area Develop |                                       |                  |  |
|                   |                                                            |                                                              |                                        | Underdevelope                           | ed / Developing / Developed           |                  |  |