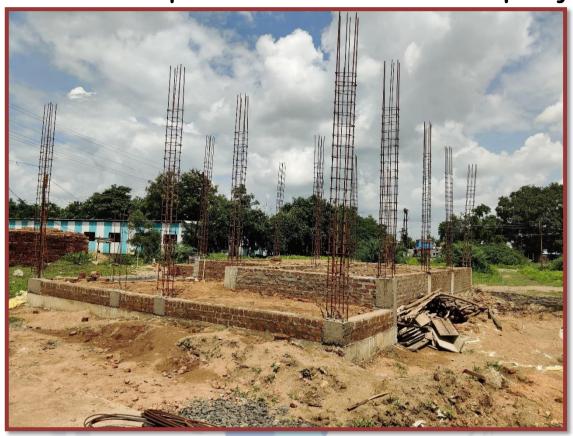

# **Actual Site Photographs**

**Route Map of the Property** 

|                   | Any construction observed o                                | n plot                                                       | Yes.                                   |                                         |                                       |                  |  |
|-------------------|------------------------------------------------------------|--------------------------------------------------------------|----------------------------------------|-----------------------------------------|---------------------------------------|------------------|--|
|                   | (B) Residential Property:                                  | •                                                            | Independent House construction work in |                                         |                                       |                  |  |
|                   | Row House / Flat)                                          |                                                              | progress.                              |                                         |                                       |                  |  |
|                   | Civic Amenities like school,                               | hospital, m                                                  | All available nearby.                  |                                         |                                       |                  |  |
|                   | within the radius of Km./ Not                              | Available)                                                   |                                        |                                         |                                       |                  |  |
|                   | (C) Commercial / Industria                                 | I Property                                                   | : (Offic                               | ce / Shop / Unit                        | No.                                   |                  |  |
|                   | in a Mall / Gowdown)                                       |                                                              |                                        |                                         |                                       |                  |  |
| 6.                |                                                            | Ac                                                           | cessib                                 | ility / Boundarie                       | s / Others                            |                  |  |
| 6.1               | Availability of local transpo                              | rt (Metro /                                                  | Local                                  | Train / Bus /                           | Local Transport, Bus Stand,           | Railway Station. |  |
|                   | Personal Transport)                                        |                                                              |                                        |                                         |                                       |                  |  |
| 6.2               | Distance from Nanded Railw                                 | ay station @                                                 | D 76.8 I                               | km.                                     | Bus stop/ Taxi/ Auto Stand            | @ 1.00 Km        |  |
| 6.3               | Does the approach road to the                              | ne Property                                                  | / Y                                    | es.                                     | Will it be able to accommoda          | te No.           |  |
|                   | Building is independent and                                |                                                              | 5                                      | -1.75                                   | a fire extinguisher                   |                  |  |
| 6.4               | Does the property fall under                               | land locked                                                  | N                                      | 0.                                      | Does the property falls in a          | No.              |  |
| 6.5               | area Cornered / Intermittent Plot                          |                                                              |                                        |                                         | community dominated area Intermittent |                  |  |
| 6.5<br><b>6.6</b> | Boundaries                                                 | As Per                                                       | r Sita                                 |                                         | As Per Docume                         | ente             |  |
| 0.0               | North                                                      | Plot No                                                      |                                        | Plot No.27.                             | enta                                  |                  |  |
|                   | South                                                      | Plot No                                                      | Plot No.29.                            |                                         |                                       |                  |  |
|                   | East                                                       | Plot No                                                      |                                        |                                         | Plot No.25.                           |                  |  |
|                   | West                                                       | 12.00 m Wi                                                   |                                        | ad.                                     | 12.00 m Wide Road.                    |                  |  |
| 6.7               | Class of locality (Posh / Hig                              | her Middle                                                   | Middle Class                           |                                         |                                       |                  |  |
|                   | Lower Middle Class / Poor)                                 |                                                              |                                        |                                         |                                       |                  |  |
| 6.8               | Quality of Infrastructure in                               | the vicinity                                                 | Average.                               |                                         |                                       |                  |  |
|                   | Average / Poor)                                            |                                                              |                                        |                                         |                                       |                  |  |
| 6.9               | Ownership Status of the Property (Free Hold / Reg. Lease / |                                                              |                                        |                                         | Freehold.                             |                  |  |
|                   | Govt. Authority)                                           |                                                              | 4//                                    |                                         |                                       |                  |  |
| 6.10              | Approved usage of pr                                       | operty Re                                                    | esidentia                              | al                                      | Actual usage of property R            | esidential       |  |
|                   | (Industrial / Commerc                                      | cial /                                                       |                                        |                                         | (Industrial / Commercial              |                  |  |
|                   | Residential / Mix)                                         |                                                              |                                        |                                         | / Residential / Mix)                  |                  |  |
| 6.11              | Restrictive covenants in rega                              |                                                              |                                        |                                         | Residential.                          |                  |  |
| 6.12              | Type of Structure (Load Bea                                | ring / RCC /                                                 | Alu for                                | rm shuttering)                          | RCC Framed Structure.                 |                  |  |
| 6.13              | Number of floors                                           | As per A                                                     | ctual                                  |                                         | Plinth level work in progress.        |                  |  |
|                   | As per Sanctioned Plan                                     |                                                              |                                        |                                         | Proposed Ground + 1 Floor.            |                  |  |
| 6.14              | Occupancy Details (Self-Occupied / Rented / Vacant)        |                                                              |                                        |                                         | Work in progress.                     |                  |  |
| 7.                | If the property is on rent:                                |                                                              |                                        |                                         |                                       |                  |  |
| 7.1               | Name of tenant / lease N.A. Number of ye                   |                                                              |                                        | ars in tenancy N. A.                    |                                       |                  |  |
| 7.2               | Was there any resistance for                               | Vas there any resistance for valuation: No. If yes, from the |                                        |                                         | current occupants                     | N.A.             |  |
| 7.3               | Does property have basic an                                | nenities                                                     | Yes                                    | Development                             | of surrounding area                   | Developed.       |  |
|                   | <u> </u>                                                   |                                                              |                                        |                                         | ed / Developing / Developed           |                  |  |
| 8.                | If the property is Leasehold                               | tt                                                           |                                        |                                         |                                       |                  |  |
| 8.1               | Name of Lesser:                                            |                                                              |                                        | Nature of Leas                          | Nature of Lease:                      |                  |  |
| 8.2               | Total Period of Lease: N.A. If yes, from the               |                                                              |                                        |                                         | ne current occupants: N.A.            |                  |  |
| 8.3               | B Does property have basic amenities                       |                                                              |                                        | Development of surrounding area Develop |                                       |                  |  |
|                   |                                                            |                                                              |                                        | Underdevelope                           | ed / Developing / Developed           |                  |  |