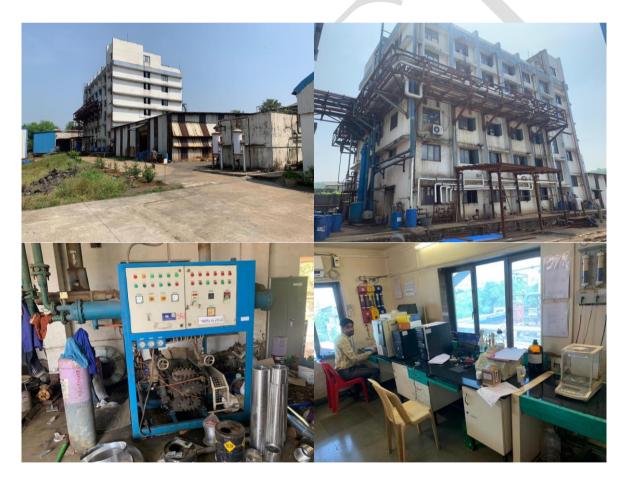

## **Photographs**

|            | Owner / Tenant occu                                         | pied       |                                                                                                   |  |
|------------|-------------------------------------------------------------|------------|---------------------------------------------------------------------------------------------------|--|
| 13.        | Type of the Property                                        |            | Industrial Complex.                                                                               |  |
| 14.        | Location                                                    |            | MIDC Area, Additional Ambernath, Village<br>Jambivali, Anand Nagar, Ambernath (E).                |  |
| 15.        | Type of Locality                                            |            | Industrial Area.                                                                                  |  |
| 16.        | Classification of loca<br>Class/ Middle class- <sub>l</sub> |            | Middle class.                                                                                     |  |
| 17.        | Distance from Station                                       | п          | Approx. 5 km from Ambernath Railway Station.                                                      |  |
| 18.        | Civic amenities                                             |            | Available nearby.                                                                                 |  |
| 19.        | Type of Land                                                |            | Non-Agricultural.                                                                                 |  |
| 20.        | Plot area                                                   |            |                                                                                                   |  |
| 21.        | Boundaries                                                  | East       | Open Space No. 18.                                                                                |  |
|            |                                                             | West       | Road (Width 30 Meter)                                                                             |  |
|            |                                                             | North      | Cureworth Intermediates.                                                                          |  |
|            |                                                             | South      | Aarti Phosphates Chemical Company.                                                                |  |
|            | Building Details                                            |            |                                                                                                   |  |
| 22.        | Property details                                            |            | Pharma Intermediates factory.                                                                     |  |
| 23.        | Area of the premises agreement                              | as per     | 5,400 sq. mtr.                                                                                    |  |
|            | Area of the premises<br>Completion certificate              |            | Built-up area in sq. mtr.                                                                         |  |
|            | Ground floor                                                |            | 429.61                                                                                            |  |
|            | 1 <sup>st</sup> floor                                       |            | 258.14                                                                                            |  |
|            | Mezzanine floor                                             |            | 91.92                                                                                             |  |
|            | 2 <sup>nd</sup> floor                                       |            | 258.14                                                                                            |  |
|            | Area (FSI Free)                                             |            | 174.15                                                                                            |  |
| 24.        | Stage of Construction                                       | n/ Project | Complete.                                                                                         |  |
| 25.        | Quality of Construct                                        | ion        | Good.                                                                                             |  |
|            | Factory License No. 128894.                                 |            | 128894.                                                                                           |  |
| 26.        |                                                             |            |                                                                                                   |  |
| 26.<br>27. | Connected load                                              |            | 375 KW.                                                                                           |  |
| 27.        | Connected load<br>Permission from Po<br>Control Board.      | ollution   | 375 KW.<br>Maharashtra Pollution Control Board – Consent to<br>operate is valid up to 30.11.2020. |  |

| Sr.<br>No. | EQP. No | Description                                                               | MOC / Capacity /<br>Specifications | Total Value in<br>Rs. |
|------------|---------|---------------------------------------------------------------------------|------------------------------------|-----------------------|
| 81.        |         | Glass reflux cum distillation                                             | 100LTR                             | 1,30,000              |
| 82.        |         | GLR lass assembly                                                         | 3KL                                | 1,90,000              |
| 83.        |         | Glass reflux cum distillation                                             | 50 LTR                             | 1,00,000              |
| 84.        |         | Agitator for flash mixer                                                  |                                    | 10,000                |
| 85.        |         | Accessories for equipment installation                                    |                                    | 65,00,000             |
| 86.        |         | Electrification with 375 KW connected load along with all the accessories |                                    | 50,00,000             |
| 87.        |         | Transformer                                                               |                                    | 3,50,000              |
| 88.        |         | Diesel generator                                                          | 125 KVA                            | 3,60,000              |
| 89.        |         | PIPE, pipe fittings, valves, etc.                                         |                                    | 17,50,000             |
| 90.        |         | Instrumentation                                                           |                                    | 3,00,000              |
| 91.        |         | Insulation work                                                           |                                    | 7,50,000              |
| 92.        |         | Safety accessories                                                        |                                    | 75,000                |
| 93.        |         | Fire System along with pumps & accessories                                |                                    | 4,75,000              |
|            |         |                                                                           | Total                              | 3,00,09,000           |