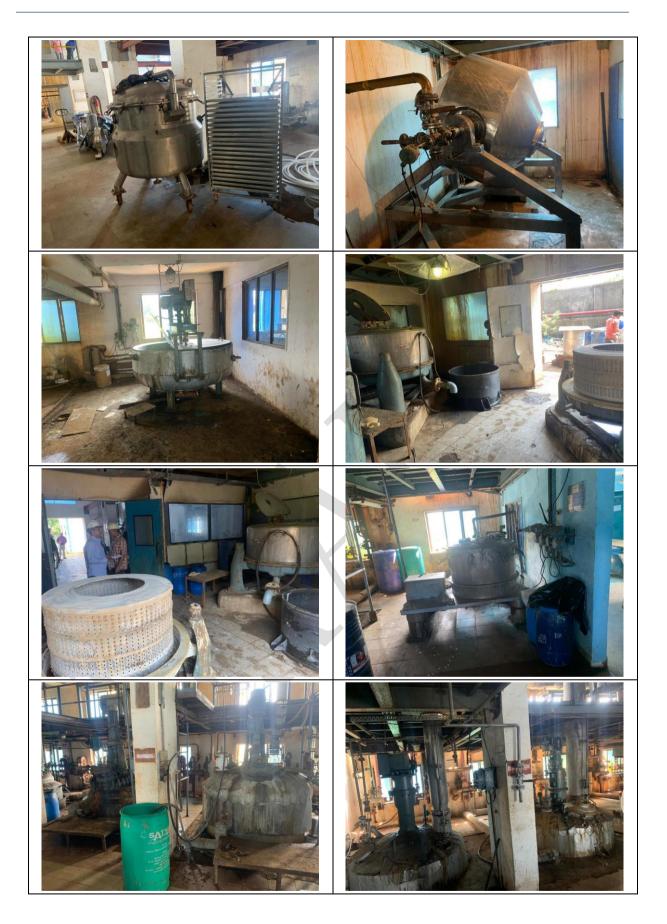

n                                                           |                                    | 3,00,000              |
| 91.        |         | Insulation work                                                           |                                    | 7,50,000              |
| 92.        |         | Safety accessories                                                        |                                    | 75,000                |
| 93.        |         | Fire System along with pumps & accessories                                |                                    | 4,75,000              |
|            |         |                                                                           | Total                              | 3,00,09,000           |

## **Photographs**













# MIDC LAND RATE

|                               |                  |                   |                   |            |      | Magn<br>Maharasi<br>Attractions Ut |
|-------------------------------|------------------|-------------------|-------------------|------------|------|------------------------------------|
| Destination Maharashtra       | ▼ MIDC ▼ Doi     | ng Business 👻 FDI | Focus Sectors     | Events -   | FAQs | Contact us 👻                       |
| dustry Name                   | Industrial Rates | Commercial Rates  | Residential Rates | Region     |      |                                    |
| chalpur                       | 50               | 100               | NA                | Amravati   |      |                                    |
| dd. Mahad