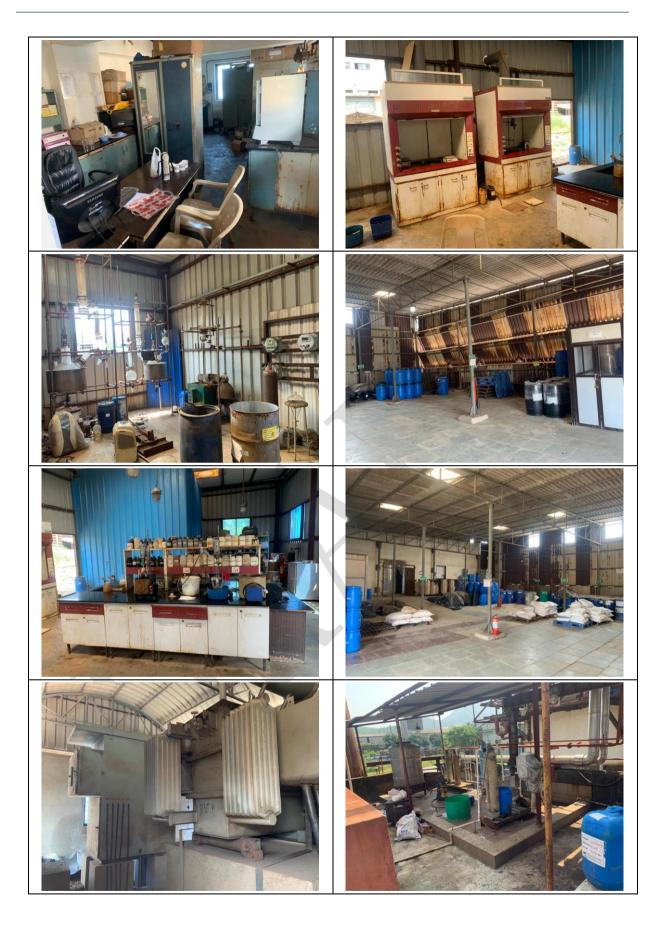

## **Photographs**

## ANNEXURE - 1

The machinery installed and available at the factory of **M/s. V & V Pharma Industries** at plot No. N-48, MIDC Area, Additional Ambernath, Anand Nagar, Ambernath (E), District Thane, is valued as detailed below:-

| Sr.<br>No. | EQP. No      | Description                         | MOC / Capacity /<br>Specifications | Total Value in Rs. |
|------------|--------------|-------------------------------------|------------------------------------|--------------------|
| 1.         | R-101        | Crystalliser                        | SS316 / 3.KL                       | 4,70,000           |
| 2.         | R-102        | Reactor                             | SS304 /3.KL                        | 8,50,000           |
| 3.         | R-103        | Reactor                             | Glasslined / 1.8KL                 | 3,20,000           |
| 4.         | R-104        | Reactor                             | Glasslined / 3.0KL                 | 7,35,000           |
| 5.         | R-109        | Reactor                             | (SS316)650LIT                      | 8,80,000           |
| 6.         | R-110        | Reactor                             | (SS316) (2.0LIT)                   | 5,50,000           |
| 7.         | R-111        | Reactor                             | Glasslined /1.6KL                  | 6,00,000           |
| 8.         | R-112        | Reactor                             | Glasslined / 2.0LIT                | 6,50,000           |
| 9.         | R-118        | SS Rectors                          | 300LIT                             | 1,70,000           |
| 10.        |              | Glass Condenser assembly            | 2 KL                               | 1,60,000           |
| 11.        |              | Boiler                              | 1000 kg/hr.                        | 3,15,000           |
| 12.        | FED-01       | FBD                                 | 60 kg                              | 3,20,000           |
| 13.        | RCVD-01      | RCVD                                | 750 kg                             | 5,70,000           |
| 14.        | TD-01        | Tray Dryer                          | 48 Tray                            | 3,80,000           |
| 15.        |              | Rotary Oil Sealing High Vacuum Pump |                                    | 1,25,000           |
| 16.        |              | EVO 50 DSRP vacuum Pump             |                                    | 70,000             |
| 17.        |              | Water Ejectors with Pump            |                                    | 55,000             |
| 18.        |              | Scrubber System                     |                                    | 4,80,000           |
| 19.        | CFG-01       | Centrifuge                          | SS316 / 36"                        | 1,35,000           |
| 20.        |              | Centrifuge SS316 36"                | SS316/36"                          | 1,35,000           |
| 21.        |              | Centrifuge machinery                | SS 316 / 48"                       | 5,00,000           |
| 22.        | SP-02        | Sparkler filter                     | 18"                                | 2,00,000           |
| 23.        | SP-01        | Sparkler filter                     | 14"                                | 1,30,000           |
| 24.        |              | Sparkler filter                     | 8"                                 | 75,000             |
| 25.        |              | Twin lobe air Blower ETP            |                                    | 42,000             |
| 26.        |              | Twin lobe air Blower ETP            |                                    | 32,000             |
| 27.        |              | Deep freezer                        |                                    | 1,80,000           |
| 28.        |              | Dehumidifiers R & D                 |                                    | 40,000             |
| 29.        |              | Cooling Tower                       | 300 TR                             | 1,20,000           |
| 30.        |              | Brine Plant                         | 15 TR                              | 5,00,000           |
| 31.        |              | Lift                                |                                    | 6,00,000           |
| 32.        |              | Water Softner                       |                                    | 22,500             |
| 33.        |              | Lab Autoclave                       |                                    | 1,50,000           |
| 34.        |              | D.M. Plant                          |                                    | 90,000             |
| 35.        |              | Air Compressor                      |                                    | 60,000             |
| 36.        | VV/QC/EQ/007 | GC model 911                        |                                    | 68,000             |
| 37.        | VV/QC/EQ/008 | HPLC                                |                                    | 5,00,000           |