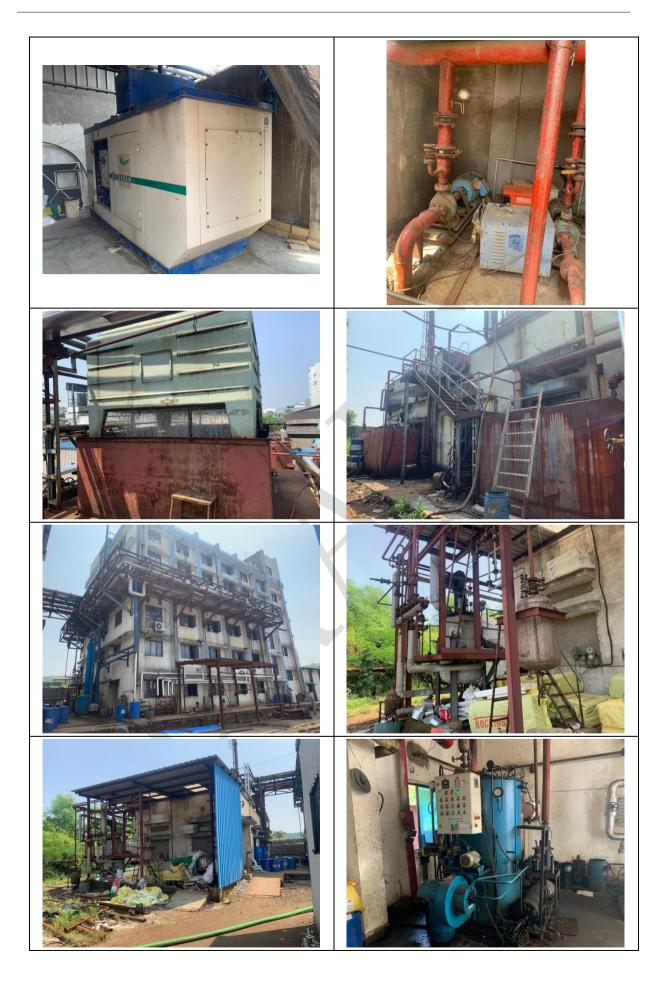

## **Photographs**

| Sr.<br>No. | EQP. No      | Description                         | MOC / Capacity /<br>Specifications | Total Value in Rs. |
|------------|--------------|-------------------------------------|------------------------------------|--------------------|
| 1.         | R-101        | Crystalliser                        | SS316 / 3.KL                       | 4,70,000           |
| 2.         | R-102        | Reactor                             | SS304 /3.KL                        | 8,50,000           |
| 3.         | R-103        | Reactor                             | Glasslined / 1.8KL                 | 3,20,000           |
| 4.         | R-104        | Reactor                             | Glasslined / 3.0KL                 | 7,35,000           |
| 5.         | R-109        | Reactor                             | (SS316)650LIT                      | 8,80,000           |
| 6.         | R-110        | Reactor                             | (SS316) (2.0LIT)                   | 5,50,000           |
| 7.         | R-111        | Reactor                             | Glasslined /1.6KL                  | 6,00,000           |
| 8.         | R-112        | Reactor                             | Glasslined / 2.0LIT                | 6,50,000           |
| 9.         | R-118        | SS Rectors                          | 300LIT                             | 1,70,000           |
| 10.        |              | Glass Condenser assembly            | 2 KL                               | 1,60,000           |
| 11.        |              | Boiler                              | 1000 kg/hr.                        | 3,15,000           |
| 12.        | FED-01       | FBD                                 | 60 kg                              | 3,20,000           |
| 13.        | RCVD-01      | RCVD                                | 750 kg                             | 5,70,000           |
| 14.        | TD-01        | Tray Dryer                          | 48 Tray                            | 3,80,000           |
| 15.        |              | Rotary Oil Sealing High Vacuum Pump |                                    | 1,25,000           |
| 16.        |              | EVO 50 DSRP vacuum Pump             |                                    | 70,000             |
| 17.        |              | Water Ejectors with Pump            |                                    | 55,000             |
| 18.        |              | Scrubber System                     |                                    | 4,80,000           |
| 19.        | CFG-01       | Centrifuge                          | SS316 / 36"                        | 1,35,000           |
| 20.        |              | Centrifuge SS316 36"                | SS316/36"                          | 1,35,000           |
| 21.        |              | Centrifuge machinery                | SS 316 / 48"                       | 5,00,000           |
| 22.        | SP-02        | Sparkler filter                     | 18"                                | 2,00,000           |
| 23.        | SP-01        | Sparkler filter                     | 14"                                | 1,30,000           |
| 24.        |              | Sparkler filter                     | 8"                                 | 75,000             |
| 25.        |              | Twin lobe air Blower ETP            |                                    | 42,000             |
| 26.        |              | Twin lobe air Blower ETP            |                                    | 32,000             |
| 27.        |              | Deep freezer                        |                                    | 1,80,000           |
| 28.        |              | Dehumidifiers R & D                 |                                    | 40,000             |
| 29.        |              | Cooling Tower                       | 300 TR                             | 1,20,000           |
| 30.        |              | Brine Plant                         | 15 TR                              | 5,00,000           |
| 31.        |              | Lift                                |                                    | 6,00,000           |
| 32.        |              | Water Softner                       |                                    | 22,500             |
| 33.        |              | Lab Autoclave                       |                                    | 1,50,000           |
| 34.        |              | D.M. Plant                          |                                    | 90,000             |
| 35.        |              | Air Compressor                      |                                    | 60,000             |
| 36.        | VV/QC/EQ/007 | GC model 911                        |                                    | 68,000             |
| 37.        | VV/QC/EQ/008 | HPLC                                |                                    | 5,00,000           |

| Sr.<br>No. | EQP. No      | Description                                        | MOC / Capacity /<br>Specifications | Total Value in Rs. |  |
|------------|--------------|----------------------------------------------------|------------------------------------|--------------------|--|
| 38.        |              | Mobile phase fitter                                |                                    | 20,000             |  |
| 39.        |              | Analytical balance                                 | CAP. 01MG                          | 45,000             |  |
| 40.        |              | UV cabinet                                         |                                    | 4,000              |  |
| 41.        | VV/QC/EQ/003 | Melting point apparatus                            |                                    | 20,000             |  |
| 42.        |              | Digital oven                                       |                                    | 28,000             |  |
| 43.        | VV/QC/EQ/006 | Digital PH Meter with electrode                    |                                    | 4,500              |  |
| 44.        | VV/QC/EQ/001 | Shimade GC                                         |                                    | 3,50,000           |  |
| 45.        |              | Water distillation unit                            |                                    | 3,000              |  |
| 46.        |              | HPLC Column                                        |                                    | 35,000             |  |
| 47.        |              | Lab Stirrer                                        |                                    | 25,000             |  |
| 48.        |              | Centrifuge BLOWER                                  |                                    | 35,000             |  |
| 49.        |              | Mano Meter                                         |                                    | 5,500              |  |
| 50.        |              | Welding Machine (PP)                               |                                    | 5,000              |  |
| 51.        |              | Hot plate (HDPE welding)                           |                                    | 3,500              |  |
| 52.        | VV/QC/EQ/008 | KAL Fisher Digital                                 |                                    | 60,000             |  |
| 53.        |              | Steam Ejector                                      |                                    | 60,000             |  |
| 54.        |              | Spiral Plastics Tank                               | 5000LTR                            | 50,000             |  |
| 55.        |              | Industrial Fan                                     |                                    | 10,000             |  |
| 56.        |              | M.S. Welding Machine                               |                                    | 9,000              |  |
| 57.        |              | Spiral Tanks                                       | 1KL & 500LIT                       | 35,000             |  |
| 58.        |              | DM Water Tanks                                     |                                    | 35,000             |  |
| 59.        |              | DM Water Pump                                      |                                    | 12,000             |  |
| 60.        |              | Elder Balance                                      | 300 KG                             | 22,500             |  |
| 61.        |              | Microteck UPS                                      |                                    | 70,000             |  |
| 62.        |              | Add SS Visco Damper                                |                                    | 25,000             |  |
| 63.        |              | Elder Balance                                      | 100KG                              | 20,000             |  |
| 64.        |              | M Chain Pulley                                     | 2T & 1T                            | 10,000             |  |
| 65.        |              | Air Conditioner                                    | 2 / 1.5 / 1 TON                    | 65,000             |  |
| 66.        |              | Laboratory equipment                               |                                    | 5,00,000           |  |
| 67.        |              | Pumps                                              |                                    | 6,50,000           |  |
| 68.        |              | Flame proof oil heater                             |                                    | 28,000             |  |
| 69.        |              | M. S. Pallet                                       |                                    | 75,000             |  |
| 70.        |              | Sintex Loft Tank                                   | 1000LTR                            | 5,000              |  |
| 71.        |              | HDPE Spiral Tank                                   | 5000LIT                            | 50,000             |  |
| 72.        |              | Glass line thermo well & PP Pump with<br>FLP motor |                                    | 40,000             |  |
| 73.        |              | Float & broad level indicator                      |                                    | 55,000             |  |
| 74.        |              | Ejector System                                     |                                    | 27,000             |  |
| 75.        |              | Clutch tray                                        |                                    | 9,000              |  |
| 76.        |              | SS Filler                                          |                                    | 1,45,000           |  |
| 77.        |              | Pallet Trolley                                     |                                    | 15,000             |  |
| 78.        |              | Weighing scales                                    |                                    | 50,000             |  |
| 79.        |              | GC column 10% DEGS packing                         |                                    | 3,500              |  |
| 80.        |              | Aqua -flex fine bubble EPDM diffuser               |                                    | 20,000             |  |

| Sr.<br>No. | EQP. No | Description                                                               | MOC / Capacity /<br>Specifications | Total Value in<br>Rs. |
|------------|---------|---------------------------------------------------------------------------|------------------------------------|-----------------------|
| 81.        |         | Glass reflux cum distillation                                             | 100LTR                             | 1,30,000              |
| 82.        |         | GLR lass assembly                                                         | 3KL                                | 1,90,000              |
| 83.        |         | Glass reflux cum distillation                                             | 50 LTR                             | 1,00,000              |
| 84.        |         | Agitator for flash mixer                                                  |                                    | 10,000                |
| 85.        |         | Accessories for equipment installation                                    |                                    | 65,00,000             |
| 86.        |         | Electrification with 375 KW connected load along with all the accessories |                                    | 50,00,000             |
| 87.        |         | Transformer                                                               |                                    | 3,50,000              |
| 88.        |         | Diesel generator                                                          | 125 KVA                            | 3,60,000              |
| 89.        |         | PIPE, pipe fittings, valves, etc.                                         |                                    | 17,50,000             |
| 90.        |         | Instrumentation                                                           |                                    | 3,00,000              |
| 91.        |         | Insulation work                                                           |                                    | 7,50,000              |
| 92.        |         | Safety accessories                                                        |                                    | 75,000                |
| 93.        |         | Fire System along with pumps & accessories                                |                                    | 4,75,000              |
|            |         |                                                                           | Total                              | 3,00,09,000           |