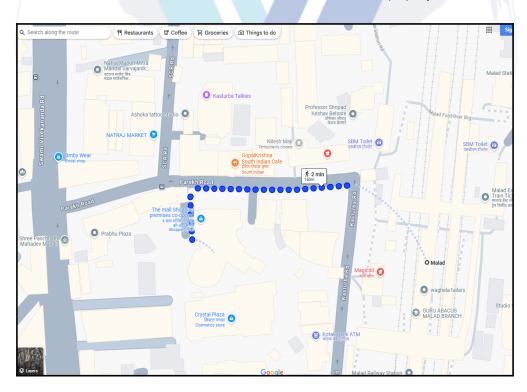

## Route Map of the property

Note: Red Place mark shows the exact location of the property

#### Longitude Latitude: 19°11'14.8"N 72°50'51.2"E

Note: The Blue line shows the route to site distance from nearest Railway Station (Malad - 150 Mtrs.).