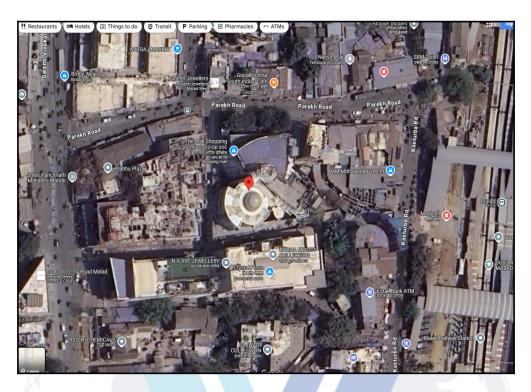

## Route Map of the property

Note: Red Place mark shows the exact location of the property