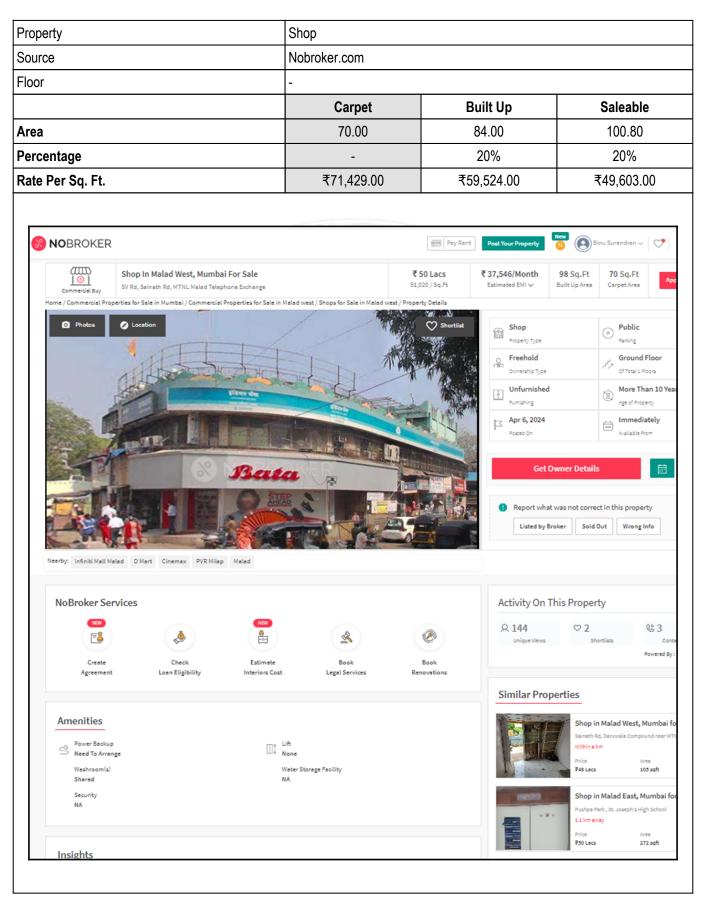

## **Price Indicators**

| perty             |                            | Shop                           |                                          |                           |
|-------------------|----------------------------|--------------------------------|------------------------------------------|---------------------------|
| urce              |                            | magic bricks                   |                                          |                           |
| or                |                            | -                              |                                          |                           |
|                   |                            | Carpet                         | Built Up                                 | Saleable                  |
| a                 |                            | 144.00                         | 172.80                                   | 207.36                    |
| rcentage          |                            | -                              | 20%                                      | 20%                       |
| te Per Sq. Ft.    |                            | ₹52,083.00                     | ₹43,403.00                               | ₹36,169.00                |
|                   |                            |                                |                                          |                           |
|                   |                            |                                |                                          |                           |
| nagicbricks       | Buy ~ Rent ~               | Sell - Home L                  | oans 🗸                                   |                           |
|                   |                            |                                |                                          |                           |
|                   |                            |                                |                                          |                           |
|                   |                            | pre-approved loan              |                                          | :                         |
| Commercial Shop F | or Sale in Malad West, Mum | ibai                           |                                          |                           |
| -                 |                            | Cround Floor                   | 🖄 Overlooking Main Road                  | 🖽 Furnished               |
|                   |                            | -                              |                                          |                           |
| 3                 | 52/227                     | Super Area                     | Carpet Area                              | Floor                     |
| E SET             |                            | 144 sqft ▼<br>₹52,083/sqft     | 144 sqft ▼<br>₹52,083/sqft               | Ground (Out of 7 Floors)  |
|                   |                            |                                |                                          |                           |
| 255 67            |                            | Property Age<br>10 to 15 years | Suitable For<br>Meat Shop, Clinic,       |                           |
| 200 -             |                            |                                | Stationary Shop,<br>Mobile Shop, Chemist |                           |
|                   | TPhotos                    |                                | Shop                                     |                           |
| 🕑 Main Road Facin | g                          |                                |                                          |                           |
|                   |                            |                                |                                          |                           |
| Contact Owner     | Get Phone No.              |                                | & Last                                   | : contact made 3 days ago |
|                   |                            |                                |                                          |                           |
| More Detai        | ls                         |                                |                                          |                           |
| Delas             | 7.00                       |                                |                                          |                           |
| Price             | ₹75 Lac                    |                                |                                          |                           |
| Facilities        | Power Back Up              |                                |                                          |                           |
|                   |                            |                                |                                          |                           |
|                   |                            |                                |                                          |                           |
|                   |                            |                                |                                          |                           |
|                   |                            |                                |                                          |                           |