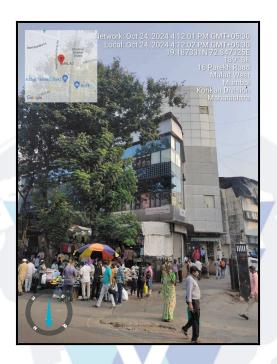

## **Actual Site Photographs**

Since 1989

An ISO 9001 : 2015 Certified Company

## Route Map of the property

Note: Red Place mark shows the exact location of the property

#### Longitude Latitude: 19°11'14.8"N 72°50'51.2"E

Note: The Blue line shows the route to site distance from nearest Railway Station (Malad - 150 Mtrs.).