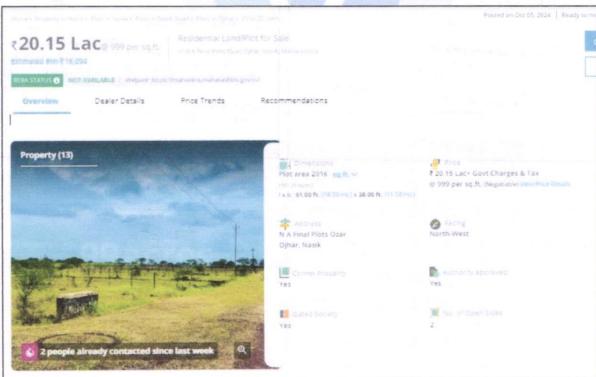

#### Plot:

The plot under valuation is Freehold residential plot. As per Agreement Plot area is 187.50 Sq. M., which is considered for valuation.