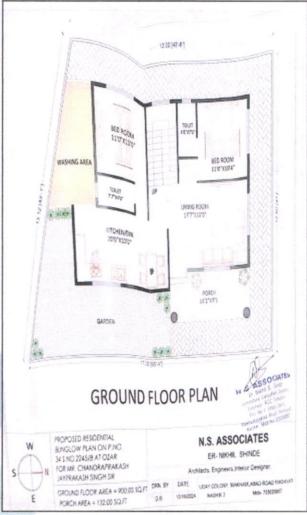

#### Plot:

The plot under valuation is Freehold residential plot. As per Agreement Plot area is 187.50 Sq. M., which is considered for valuation.

#### Structure:

As per Approved Plan composition of residential Bungalow are as under.:

| RCC Framed Structure                | Built Up Area in Sq.Mtr |
|-------------------------------------|-------------------------|
| Proposed Ground Floor -Living,      | 96.00                   |
| Kitchen/ Dining, 2 Bedroom, Toilet, |                         |
| Staircase, Passage, Porch           |                         |

As per Draft Plan, the Structure area is 96.00 Sq. M., Which is considered for the valuation.

| Floor               | In Sq. M. |
|---------------------|-----------|
| Ground Floor        | 96.00     |
| Total Built Up Area | 96.00     |