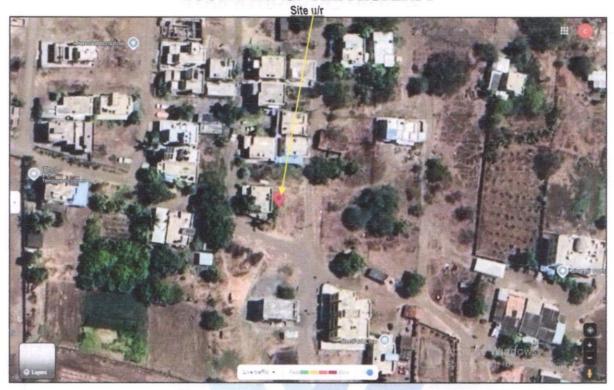

The property is located in a developing Residential area having good infrastructure, well connected by road and train. The immovable property comprises of Freehold Residential land and structures thereof. It is located at about 19.5 km. travelling distance from Nashik Road Railway Station.