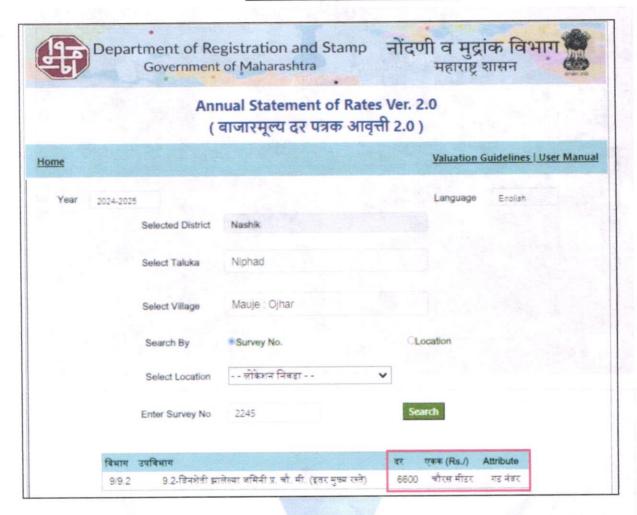

#### Plot:

The plot under valuation is Freehold residential plot. As per Agreement Plot area is 187.50 Sq. M., which is considered for valuation.