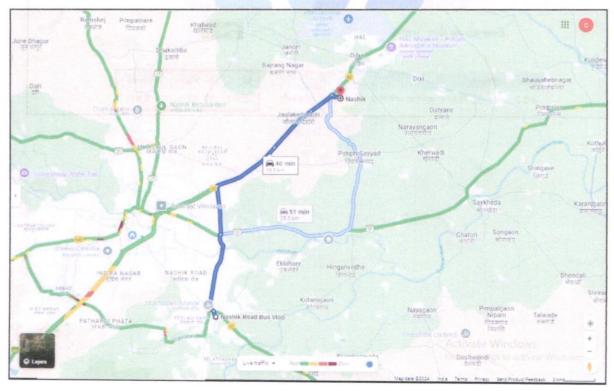

The property is located in a developing Residential area having good infrastructure, well connected by road and train. The immovable property comprises of Freehold Residential land and structures thereof. It is located at about 19.5 km. travelling distance from Nashik Road Railway Station.