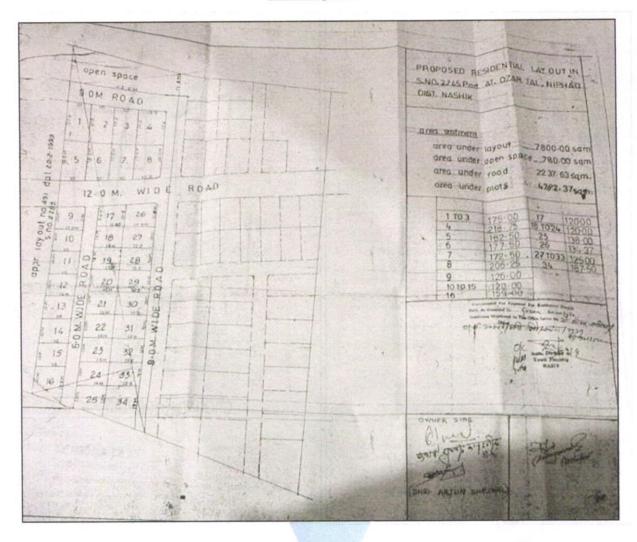

Boundaries of the property.

North Plot No.33

12.00 -Meter-Wide Road South East 9.00 -Meter-Wide Road

West Plot No.35

Considering various parameters recorded, existing economic scenario, and the information that is available with reference to the development of neighborhood and method selected for valuation, we are of the opinion that, the property premises can be assessed and Fair Market Value for this particular purpose ₹ 40,32,750.00 (Rupees Forty Lakh Thirty-Two Thousand Seven Hundred Fifty Only). As per Site Inspection Construction Work Yet Not Started on Site.

#### Plot:

The plot under valuation is Freehold residential plot. As per Agreement Plot area is 187.50 Sq. M., which is considered for valuation.