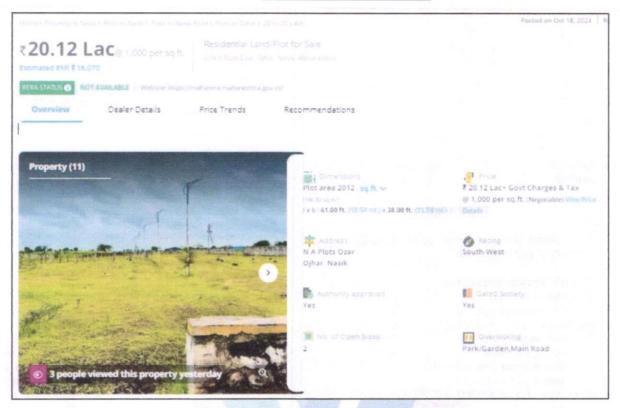

#### Plot:

The plot under valuation is Freehold residential plot. As per Agreement Plot area is 187.50 Sq. M., which is considered for valuation.