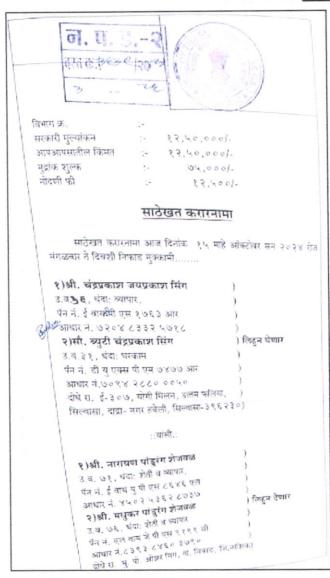

### 1. VALUATION OPINION REPORT

This is to certify that the property bearing Residential Land and Proposed Bungalow on Plot No.34, Ground Floor, Gat No.2245/B, Near M.V.P Collage, Vijay Nagar, Village- Ozar, Taluka - Niphad , District - Nashik, Pin Code - 422 006, State - Maharashtra, Country - India belongs Shri.Chandraprakash Jayprakash Singh & Sau. Beuty Chandraprakash Singh

Boundaries of the property.

North Plot No.33

12.00 -Meter-Wide Road South East 9.00 -Meter-Wide Road

West Plot No.35

Considering various parameters recorded, existing economic scenario, and the information that is available with reference to the development of neighborhood and method selected for valuation, we are of the opinion that, the property premises can be assessed and Fair Market Value for this particular purpose ₹ 40,32,750.00 (Rupees Forty Lakh Thirty-Two Thousand Seven Hundred Fifty Only). As per Site Inspection Construction Work Yet Not Started on Site.