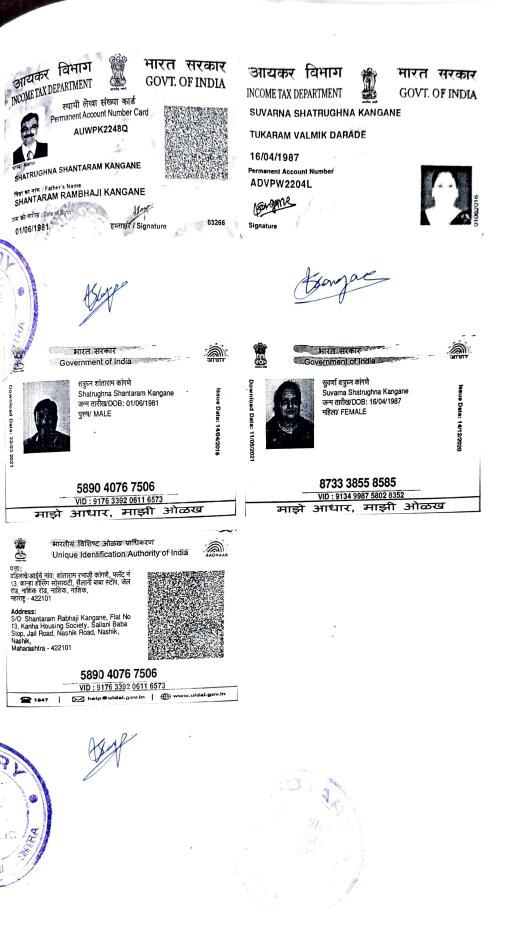

## <u>AND</u>

MR. SHATRUGHNA SHANTARAM KANGANE, Aadhar No. 5890 4076 7506 & PAN AUWPK2248Q, Age - 43 years, Occupation- Job, and MRS. SUVARNA SHATRUGHNA KANGANE, Aadhar No. 8733 3855 8585 & PAN ADVPW2204L, Age - 37 years, Occupation- House Wife, Indian Inhabitant, Residing at Flat No. 13, Kanha Co.op HSG Soc., Old Saykheda Road, Jail Road, Nashik Road 422 101. Hereinafter referred to as "the Purchaser" (which expression shall unless it be repugnant to the context or meaning thereof be deemed to mean and include his heirs executors and administrators) of the Second Part.