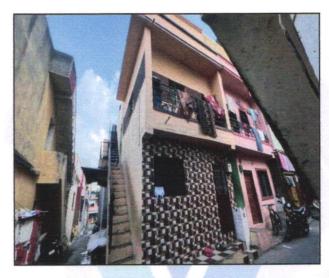

The property is located in a developing Residential area having good infrastructure, well connected by road and train. The immovable property comprises of Leasehold Residential land and structures thereof. It is located at about 12.9 km. travelling distance from Nashik Road Railway Station.

#### Plot:

The plot under valuation is Leasehold residential plot. As per Deed of Assignment Plot area is 30.03 Sq. M., which is considered for valuation.

#### Structure:

As per site inspection structure are as under:

| De                                          | scription       |         | ust les  |
|---------------------------------------------|-----------------|---------|----------|
| RCC Fra                                     | amed Structure  |         |          |
| Ground Floor – Hall, H<br>Staircase.        | Kitchen, Future | , WC,   | Passage, |
| First Floor –2 Room,<br>Staircase, Passage. | Kitchen, WC     | , Bath, | Balcony  |