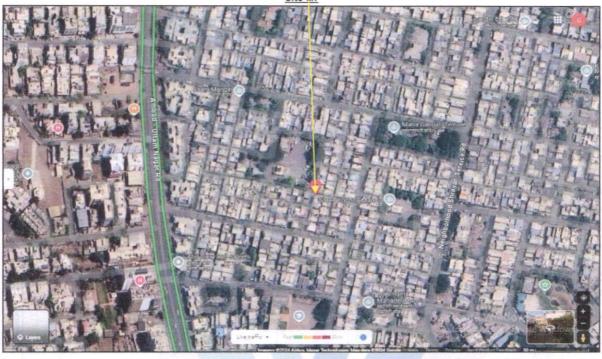

The property is located in a developing Residential area having good infrastructure, well connected by road and train. The immovable property comprises of Leasehold Residential land and structures thereof. It is located at about 12.9 km. travelling distance from Nashik Road Railway Station.