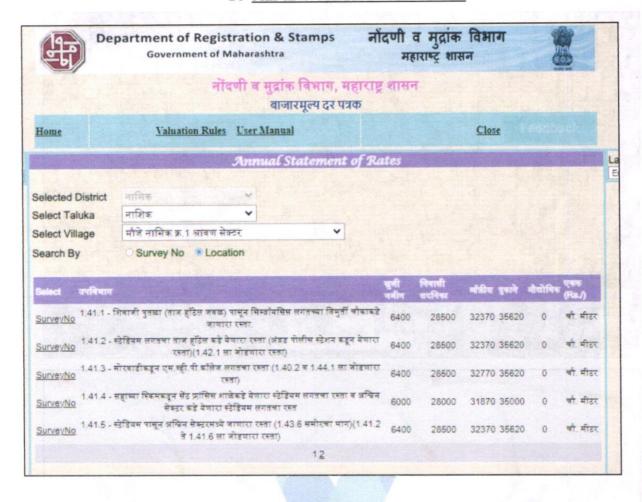

#### Plot:

The plot under valuation is Leasehold residential plot. As per Deed of Assignment Plot area is 30.03 Sq. M., which is considered for valuation.

Area (Sq. M.)

As per Commencement Certificate Built Up area is 38.25 Sq. M., which is considered for valuation.

|    | 110013                             | Ai ca (Sq. IVI.)                  |   |                                                                                                                                                                                                                                                                                                                         |
|----|------------------------------------|-----------------------------------|---|-------------------------------------------------------------------------------------------------------------------------------------------------------------------------------------------------------------------------------------------------------------------------------------------------------------------------|
|    | Scheme Built Up                    | 15.15                             |   |                                                                                                                                                                                                                                                                                                                         |
|    | Future Extension<br>(Ground Floor) | 6.50                              |   |                                                                                                                                                                                                                                                                                                                         |
|    | First Floor                        | 16.60                             |   |                                                                                                                                                                                                                                                                                                                         |
|    | Total Built up area                | 38.25                             |   |                                                                                                                                                                                                                                                                                                                         |
| 5a | Total Lease Period & releasehold)  | emaining period (if               |   | N.A., the land is Leasehold                                                                                                                                                                                                                                                                                             |
| 6. | Location of property               |                                   | : |                                                                                                                                                                                                                                                                                                                         |
|    | a) Plot No. / Survey No            | 0.                                |   | Fifth Scheme, Neighborhood Shrawan Sector                                                                                                                                                                                                                                                                               |
|    | b) Door No.                        | - Allegar atgate                  | : | Residential Land and House on Tenement No. N-52/S/E-4/13/1                                                                                                                                                                                                                                                              |
|    | c) C.T.S. No. / Village            |                                   | : | Village –CIDCO                                                                                                                                                                                                                                                                                                          |
|    | d) Ward / Taluka                   |                                   | : | Taluka – Nashik                                                                                                                                                                                                                                                                                                         |
|    | e) Mandal / District               |                                   | : | District – Nashik                                                                                                                                                                                                                                                                                                       |
| 7. | Postal address of the pro          | operty                            |   | Residential Land and House on Tenement No. N-52/S/E-4/13/1, Ground + First Floor,Fifth Scheme, Neighborhood Shrawan Sector, Near New Jogeshwari Super Market, Uttam Nagar, Amabad- Uttam Nagar Link Road, Village – CIDCO, Taluka – Nashik, District – Nashik, Pin Code – 422 009, State - Maharashtra, Country – India |
| 8. | City / Town                        |                                   | : | Village – Cidco                                                                                                                                                                                                                                                                                                         |
|    | Residential area                   |                                   | : | Yes                                                                                                                                                                                                                                                                                                                     |
|    | Commercial area                    | langi, yi Korusta-H               | : | No                                                                                                                                                                                                                                                                                                                      |
|    | Industrial area                    | a infinition to the last the last | : | No                                                                                                                                                                                                                                                                                                                      |
| 9. | Classification of the area         | 9                                 | : | sing and mindulations _ compare that                                                                                                                                                                                                                                                                                    |
|    | i) High / Middle / Poor            |                                   | : | Middle Class                                                                                                                                                                                                                                                                                                            |
|    | ii) Urban / Semi Urban /           | Rural                             | : | Urban                                                                                                                                                                                                                                                                                                                   |