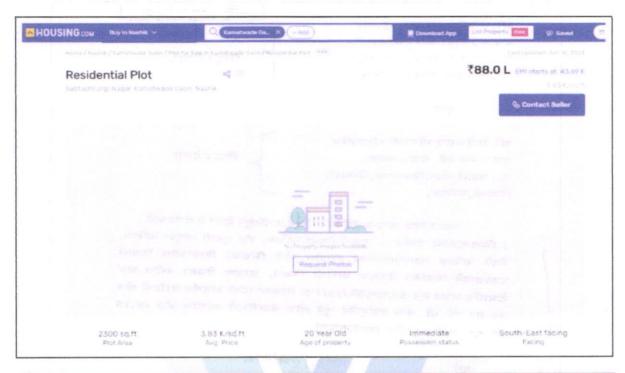

The property is located in a developing Residential area having good infrastructure, well connected by road and train. The immovable property comprises of Leasehold Residential land and structures thereof. It is located at about 12.9 km. travelling distance from Nashik Road Railway Station.

#### Plot:

The plot under valuation is Leasehold residential plot. As per Deed of Assignment Plot area is 30.03 Sq. M., which is considered for valuation.

Area (Sq. M.)

As per Commencement Certificate Built Up area is 38.25 Sq. M., which is considered for valuation.

|    | 110013                             | Ai ca (Sq. IVI.)                  |   |                                                                                                                                                                                                                                                                                                                         |
|----|------------------------------------|-----------------------------------|---|-------------------------------------------------------------------------------------------------------------------------------------------------------------------------------------------------------------------------------------------------------------------------------------------------------------------------|
|    | Scheme Built Up                    | 15.15                             |   |                                                                                                                                                                                                                                                                                                                         |
|    | Future Extension<br>(Ground Floor) | 6.50                              |   |                                                                                                                                                                                                                                                                                                                         |
|    | First Floor                        | 16.60                             |   |                                                                                                                                                                                                                                                                                                                         |
|    | Total Built up area                | 38.25                             |   |                                                                                                                                                                                                                                                                                                                         |
| 5a | Total Lease Period & releasehold)  | emaining period (if               |   | N.A., the land is Leasehold                                                                                                                                                                                                                                                                                             |
| 6. | Location of property               |                                   | : |                                                                                                                                                                                                                                                                                                                         |
|    | a) Plot No. / Survey No            | 0.                                |   | Fifth Scheme, Neighborhood Shrawan Sector                                                                                                                                                                                                                                                                               |
|    | b) Door No.                        | - Allegar atgate                  | : | Residential Land and House on Tenement No. N-52/S/E-4/13/1                                                                                                                                                                                                                                                              |
|    | c) C.T.S. No. / Village            |                                   | : | Village –CIDCO                                                                                                                                                                                                                                                                                                          |
|    | d) Ward / Taluka                   |                                   | : | Taluka – Nashik                                                                                                                                                                                                                                                                                                         |
|    | e) Mandal / District               |                                   | : | District – Nashik                                                                                                                                                                                                                                                                                                       |
| 7. | Postal address of the pro          | operty                            |   | Residential Land and House on Tenement No. N-52/S/E-4/13/1, Ground + First Floor,Fifth Scheme, Neighborhood Shrawan Sector, Near New Jogeshwari Super Market, Uttam Nagar, Amabad- Uttam Nagar Link Road, Village – CIDCO, Taluka – Nashik, District – Nashik, Pin Code – 422 009, State - Maharashtra, Country – India |
| 8. | City / Town                        |                                   | : | Village – Cidco                                                                                                                                                                                                                                                                                                         |
|    | Residential area                   |                                   | : | Yes                                                                                                                                                                                                                                                                                                                     |
|    | Commercial area                    | langi, yi Korusta-H               | : | No                                                                                                                                                                                                                                                                                                                      |
|    | Industrial area                    | a infinition to the last the last | : | No                                                                                                                                                                                                                                                                                                                      |
| 9. | Classification of the area         | 9                                 | : | sing and mindulations _ compare that                                                                                                                                                                                                                                                                                    |
|    | i) High / Middle / Poor            |                                   | : | Middle Class                                                                                                                                                                                                                                                                                                            |
|    | ii) Urban / Semi Urban /           | Rural                             | : | Urban                                                                                                                                                                                                                                                                                                                   |