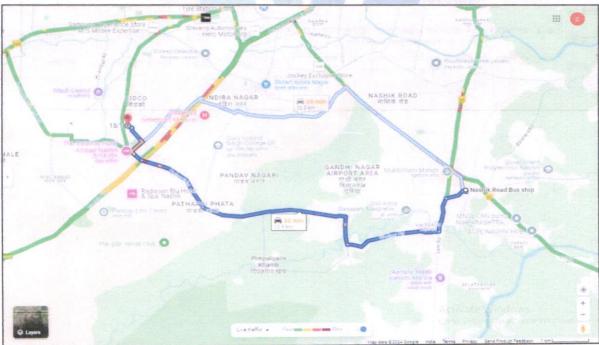

The property is located in a developing Residential area having good infrastructure, well connected by road and train. The immovable property comprises of Leasehold Residential land and structures thereof. It is located at about 12.9 km. travelling distance from Nashik Road Railway Station.