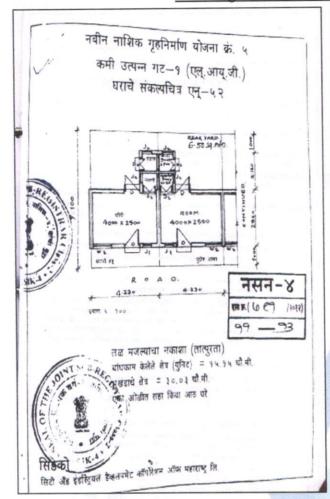

#### Structure:

As per site inspection structure are as under:

| De                                          | scription       |         | ust les  |
|---------------------------------------------|-----------------|---------|----------|
| RCC Fra                                     | amed Structure  |         |          |
| Ground Floor – Hall, H<br>Staircase.        | Kitchen, Future | , WC,   | Passage, |
| First Floor –2 Room,<br>Staircase, Passage. | Kitchen, WC     | , Bath, | Balcony  |

Area (Sq. M.)

As per Commencement Certificate Built Up area is 38.25 Sq. M., which is considered for valuation.

|    | 110013                             | Ai ca (Sq. IVI.)                  |   |                                                                                                                                                                                                                                                                                                                         |
|----|------------------------------------|-----------------------------------|---|-------------------------------------------------------------------------------------------------------------------------------------------------------------------------------------------------------------------------------------------------------------------------------------------------------------------------|
|    | Scheme Built Up                    | 15.15                             |   |                                                                                                                                                                                                                                                                                                                         |
|    | Future Extension<br>(Ground Floor) | 6.50                              |   |                                                                                                                                                                                                                                                                                                                         |
|    | First Floor                        | 16.60                             |   |                                                                                                                                                                                                                                                                                                                         |
|    | Total Built up area                | 38.25                             |   |                                                                                                                                                                                                                                                                                                                         |
| 5a | Total Lease Period & releasehold)  | emaining period (if               |   | N.A., the land is Leasehold                                                                                                                                                                                                                                                                                             |
| 6. | Location of property               |                                   | : |                                                                                                                                                                                                                                                                                                                         |
|    | a) Plot No. / Survey No            | 0.                                |   | Fifth Scheme, Neighborhood Shrawan Sector                                                                                                                                                                                                                                                                               |
|    | b) Door No.                        | - Allegar atgate                  | : | Residential Land and House on Tenement No. N-52/S/E-4/13/1                                                                                                                                                                                                                                                              |
|    | c) C.T.S. No. / Village            |                                   | : | Village –CIDCO                                                                                                                                                                                                                                                                                                          |
|    | d) Ward / Taluka                   |                                   | : | Taluka – Nashik                                                                                                                                                                                                                                                                                                         |
|    | e) Mandal / District               |                                   | : | District – Nashik                                                                                                                                                                                                                                                                                                       |
| 7. | Postal address of the pro          | operty                            |   | Residential Land and House on Tenement No. N-52/S/E-4/13/1, Ground + First Floor,Fifth Scheme, Neighborhood Shrawan Sector, Near New Jogeshwari Super Market, Uttam Nagar, Amabad- Uttam Nagar Link Road, Village – CIDCO, Taluka – Nashik, District – Nashik, Pin Code – 422 009, State - Maharashtra, Country – India |
| 8. | City / Town                        |                                   | : | Village – Cidco                                                                                                                                                                                                                                                                                                         |
|    | Residential area                   |                                   | : | Yes                                                                                                                                                                                                                                                                                                                     |
|    | Commercial area                    | langi, yi Korusta-H               | : | No                                                                                                                                                                                                                                                                                                                      |
|    | Industrial area                    | a infinition to the last the last | : | No                                                                                                                                                                                                                                                                                                                      |
| 9. | Classification of the area         | 9                                 | : | sing and mindulations _ compare that                                                                                                                                                                                                                                                                                    |
|    | i) High / Middle / Poor            |                                   | : | Middle Class                                                                                                                                                                                                                                                                                                            |
|    | ii) Urban / Semi Urban /           | Rural                             | : | Urban                                                                                                                                                                                                                                                                                                                   |