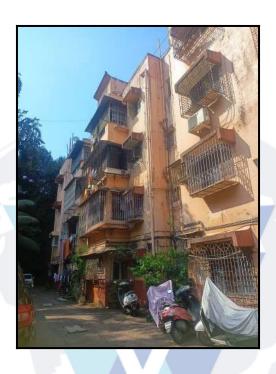

## Details of the property under consideration:

Name of Owner: Mr. Shailesh Mavji Dagha & Mrs. Chitra Shailesh Dagha

Residential Flat No. 7, Ground Floor, Building No 1, Wing - B, "Shree Vivekanand Nagar Co - Op Hsg. Soc. Ltd. ", Plot No. 732/B, S. V. Road, Near Kora Kendra, Village - Borivali, Borivali (West), Taluka - Borivali, District - Mumbai Suburban, PIN - 400 092, State - Maharashtra, India.

## **VALUATION OPINION REPORT**

This is to certify that the property bearing Residential Flat No. 7, Ground Floor, Building No 1, Wing - B, "Shree Vivekanand Nagar Co - Op Hsg. Soc. Ltd. ", Plot No. 732/B, S. V. Road, Near Kora Kendra, Village - Borivali, Borivali (West), Taluka - Borivali, District - Mumbai Suburban, PIN - 400 092, State - Maharashtra, India belongs to Mr. Shailesh Mavji Dagha & Mrs. Chitra Shailesh Dagha.