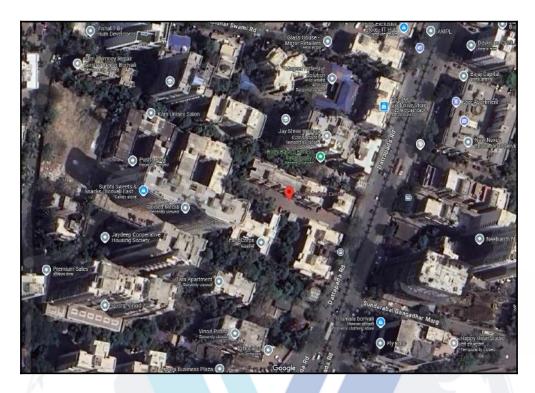

## Details of the property under consideration:

Name of Owner: Mr. Shailesh Mavji Dagha & Mrs. Chitra Shailesh Dagha

Residential Flat No. 7, Ground Floor, Building No 1, Wing - B, "Shree Vivekanand Nagar Co - Op Hsg. Soc. Ltd. ", Plot No. 732/B, S. V. Road, Near Kora Kendra, Village - Borivali, Borivali (West), Taluka - Borivali, District - Mumbai Suburban, PIN - 400 092, State - Maharashtra, India.

Boundaries of the property

Shanti Bhuvan North

South : Residential Building

East S.V. Road

West Pushpa Park Building

Considering various parameters recorded, existing economic scenario, and the information that is available with reference to the development of neighbourhood and method selected for valuation, we are of the opinion that, the property premises can be assessed for this particular purpose at ₹ 1,17,51,579.00 (Rupees One Crore Seventeen Lakhs Fifty One Thousands Five Hundred And Seventy Nine Only).