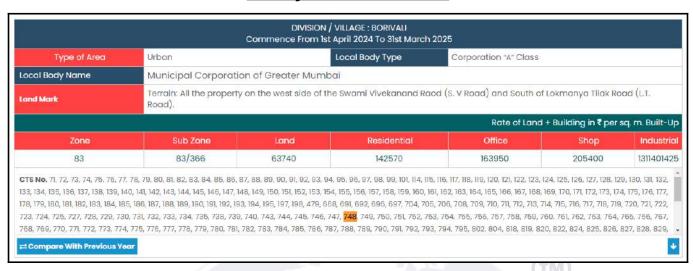

### **GENERAL**:

| 1  | Purpose for which the valuation is made                                                                      | To assess Fair Market Value as on 25.10.2024 for Bank Loan Purpose.                                                                                                                                                                                                                                                                                                              |  |  |  |
|----|--------------------------------------------------------------------------------------------------------------|----------------------------------------------------------------------------------------------------------------------------------------------------------------------------------------------------------------------------------------------------------------------------------------------------------------------------------------------------------------------------------|--|--|--|
| 1  | Date of inspection                                                                                           | 21.10.2024                                                                                                                                                                                                                                                                                                                                                                       |  |  |  |
| 3  | Name of the owner / owners                                                                                   | Mr. Shailesh Mavji Dagha & Mrs. Chitra Shailesh Dagha                                                                                                                                                                                                                                                                                                                            |  |  |  |
| 4  | If the property is under joint ownership / co-ownership, share of each such owner. Are the shares undivided? | Joint Ownership Details of ownership share is not available                                                                                                                                                                                                                                                                                                                      |  |  |  |
| 5  | Brief description of the property                                                                            | Address: Residential Flat No. 7, Ground Floor, Building No 1, Wing - B, "Shree Vivekanand Nagar Co - Op Hsg. Soc. Ltd.", Plot No. 732/B, S. V. Road, Near Kora Kendra, Village - Borivali, Borivali (West), Taluka - Borivali, District - Mumbai Suburban, PIN - 400 092, State - Maharashtra, India.  Contact Person: Mrs. Chitra Shailesh Dagha (Owner) Contact No. 9833825101 |  |  |  |
| 6  | Location, Street, ward no                                                                                    | S. V. Road, Near Kora Kendra Village - Borivali, Borivali (West) District - Mumbai Suburban                                                                                                                                                                                                                                                                                      |  |  |  |
| 7  | Survey / Plot No. of land                                                                                    | CTS No - 748 of Village - Borivali, Plot No - 732/B Old<br>Survey No - 805                                                                                                                                                                                                                                                                                                       |  |  |  |
| 8  | Is the property situated in residential/ commercial/ mixed area/ Residential area?                           | Residential Area                                                                                                                                                                                                                                                                                                                                                                 |  |  |  |
| 9  | Classification of locality-high class/ middle class/poor class                                               | Middle Class                                                                                                                                                                                                                                                                                                                                                                     |  |  |  |
| 10 | Proximity to civic amenities like schools, Hospitals, Units, market, cinemas etc.                            | All the amenities are available in the vicinity                                                                                                                                                                                                                                                                                                                                  |  |  |  |
| 11 | Means and proximity to surface communication by which the locality is served                                 | Served by Buses, Taxies, Auto and Private Cars                                                                                                                                                                                                                                                                                                                                   |  |  |  |
|    | LAND                                                                                                         |                                                                                                                                                                                                                                                                                                                                                                                  |  |  |  |
| 12 | Area of Unit supported by documentary proof. Shape, dimension and physical features                          | Carpet Area in Sq. Ft. = 503.56<br>(Area as per Site measurement)<br>Built Up Area in Sq. Ft. = 618.00<br>(Area As Per Deed of Transfer)                                                                                                                                                                                                                                         |  |  |  |