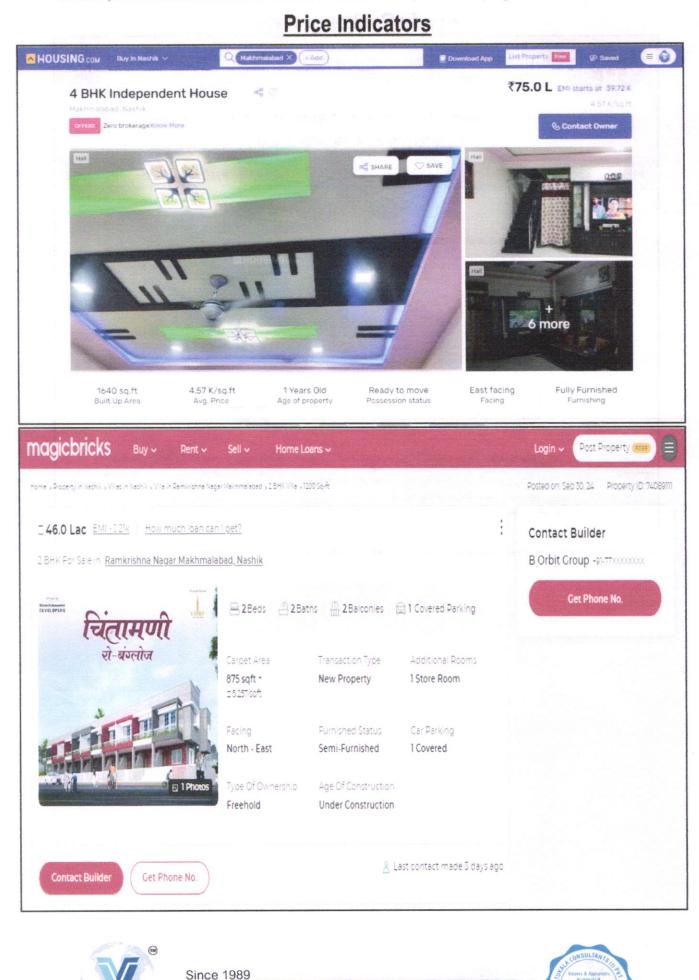

Considering various parameters recorded, existing economic scenario, and the information that is available with reference to the development of neighborhood and method selected for valuation, we are of the opinion that, the property premises can be assessed for this particular purpose at ₹ 66,05,100.00 (Rupees Sixty-Six Lakh Five Thousand One Hundred Only).