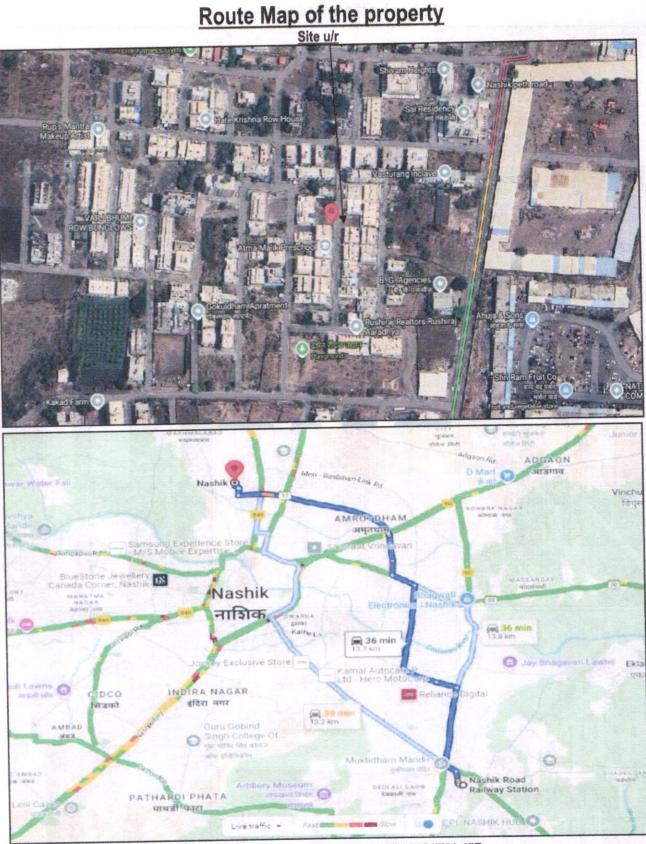

## Latitude Longitude: 20°01'49.9"N 73°47'20.1"E

|      | ii) Urban / Semi Urban / Rural                                                                                                                                     | ; | Urban                                                                                                                                                                                                                                                                                                                       |                              |  |  |
|------|--------------------------------------------------------------------------------------------------------------------------------------------------------------------|---|-----------------------------------------------------------------------------------------------------------------------------------------------------------------------------------------------------------------------------------------------------------------------------------------------------------------------------|------------------------------|--|--|
| 10.  | Coming under Corporation limit / Village<br>PanChhayat / Municipality                                                                                              | : | Village – Makhmalabad<br>Nashik Municipal Corporation.                                                                                                                                                                                                                                                                      |                              |  |  |
| 11.  | Whether covered under any State / Central<br>Govt. enactments (e.g., Urban Land Ceiling<br>Act) or notified under agency area/<br>scheduled area / cantonment area | : | No                                                                                                                                                                                                                                                                                                                          |                              |  |  |
| 13.  | Dimensions / Boundaries of the Property /<br>Plot No. 2+3/C                                                                                                        |   | As per Actual Site                                                                                                                                                                                                                                                                                                          | As per Agreement for<br>Sale |  |  |
|      | North                                                                                                                                                              | : | Adj. S. No. 45 Part                                                                                                                                                                                                                                                                                                         | Adj. S. No. 45 Part          |  |  |
|      | South                                                                                                                                                              | : | Plot No. 47 Part                                                                                                                                                                                                                                                                                                            | Plot No. 47 Part             |  |  |
|      | East                                                                                                                                                               | : | Plot No. 44 & 43 Part                                                                                                                                                                                                                                                                                                       | Plot No. 44 & 43 Part        |  |  |
|      | West                                                                                                                                                               | : | Road                                                                                                                                                                                                                                                                                                                        | Road                         |  |  |
| 13.1 | Row House                                                                                                                                                          |   | As per Actual Site                                                                                                                                                                                                                                                                                                          | As per Agreement for<br>Sale |  |  |
|      | North                                                                                                                                                              |   | Adj. S. No. 45 Part                                                                                                                                                                                                                                                                                                         | Adj. S. No. 45 Part          |  |  |
|      | South                                                                                                                                                              |   | Row House No. 2                                                                                                                                                                                                                                                                                                             | Row House No. 2              |  |  |
|      | East                                                                                                                                                               |   | Plot No. 44 & 43 Part                                                                                                                                                                                                                                                                                                       | Plot No. 44 & 43 Part        |  |  |
|      | West                                                                                                                                                               |   | Colony Road                                                                                                                                                                                                                                                                                                                 | Colony Road                  |  |  |
| 13.2 | Whether Boundaries Matching with Actual                                                                                                                            |   | Yes                                                                                                                                                                                                                                                                                                                         |                              |  |  |
| 13.3 | Latitude, Longitude & Co-ordinates of the site                                                                                                                     | • | 20°01'49.9"N 73°47'20.1"E                                                                                                                                                                                                                                                                                                   |                              |  |  |
| 14.  | Extent of the site                                                                                                                                                 | • | <ul> <li>Carpet Area in Sq. Ft. = 918.00<br/>Balcony Area in Sq. Ft = 88.00<br/>Open Space Area in Sq. Ft = 298.00<br/>(Area as per Actual Measurement)</li> <li>Carpet Area in Sq. Ft. = 977.00<br/>(Area as per Agreement for Sale)</li> <li>Built Up Area in Sq. Ft. = 1172.00<br/>(Total Carpet Area + 20 %)</li> </ul> |                              |  |  |
| 15.  | Extent of the site considered for Valuation (least of 13A& 13B)                                                                                                    |   | Carpet Area in Sq. Ft. = 97<br>(Area as per Agreement fo                                                                                                                                                                                                                                                                    |                              |  |  |
| 16   | Whether occupied by the owner / tenant? If occupied by tenant since how long? Rent received per month.                                                             |   | : Owner Occupied                                                                                                                                                                                                                                                                                                            |                              |  |  |
|      | APARTMENT BUILDING                                                                                                                                                 |   |                                                                                                                                                                                                                                                                                                                             |                              |  |  |
| 1.   | Nature of the Apartment                                                                                                                                            | : | Residential                                                                                                                                                                                                                                                                                                                 |                              |  |  |
| 2.   | Location                                                                                                                                                           | : |                                                                                                                                                                                                                                                                                                                             | - 45+46                      |  |  |
|      | C.T.S. No.                                                                                                                                                         | - | Survey No. 45/7+(P), Plot N                                                                                                                                                                                                                                                                                                 | 0. 45+40                     |  |  |
|      | Block No.                                                                                                                                                          | 1 | -                                                                                                                                                                                                                                                                                                                           |                              |  |  |
|      | Ward No.                                                                                                                                                           | - | -                                                                                                                                                                                                                                                                                                                           |                              |  |  |
|      | Village / Municipality / Corporation                                                                                                                               |   | : Village – Makhmalabad<br>Nashik Municipal Corporatio                                                                                                                                                                                                                                                                      |                              |  |  |
|      | Door No., Street or Road (Pin Code)                                                                                                                                |   | : Residential Row House No. 01, Ground Floor + F<br>Floor + Second Floor, "Vaibhav Tirth Row House                                                                                                                                                                                                                          |                              |  |  |