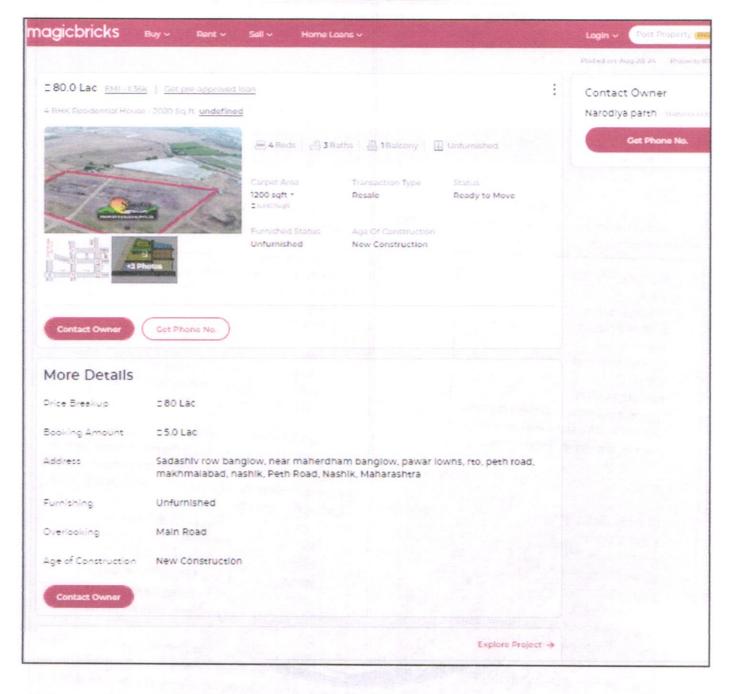

# Valuation Report of the Immovable Property

Details of the property under consideration:

Name of Owner: Shri. Rahul Chandrakant Javare & Swati Hemchandra Khairnar (Alias), Sau. Swati Rahul Javare.

Residential Row House No. 01, Ground Floor + First Floor + Second Floor, **"Vaibhav Tirth Row Houses "**, Survey No. 45/7+(P), Plot No. 45+46, Behind APMC Market Yard, Samarth Nagar, off Peth Road, Village – Makhmalabad, Taluka & District - Nashik, PIN Code – 422 004, State – Maharashtra, Country – India.

## VALUATION OPINION REPORT

This is to certify that the property bearing Residential Row House No. 01, Ground Floor + First Floor + Second Floor, "Vaibhav Tirth Row Houses ", Survey No. 45/7+(P), Plot No. 45+46, Behind APMC Market Yard, Samarth Nagar, off Peth Road, Village – Makhmalabad, Taluka & District - Nashik, PIN Code – 422 004, State – Maharashtra, Country – India. belongs to Name of Owner: Shri. Rahul Chandrakant Javare & Swati Hemchandra Khairnar (Alias), Sau. Swati Rahul Javare.

Considering various parameters recorded, existing economic scenario, and the information that is available with reference to the development of neighborhood and method selected for valuation, we are of the opinion that, the property premises can be assessed for this particular purpose at ₹ 66,05,100.00 (Rupees Sixty-Six Lakh Five Thousand One Hundred Only).