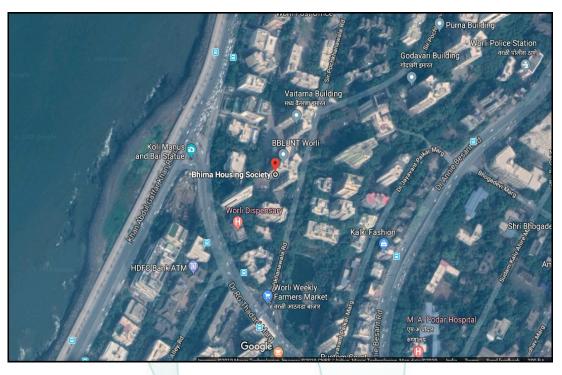

## **Details of the property under consideration:**

Name of Owner: Smt. Suryakanta J. Patil

Residential Flat No. 1103, 11th Floor, "**Bheema Building**", Worli Sagar Co-Op. Hsg. Soc. Ltd., Plot No. 26-28, Sir Pochkhanwala Road, Worli, Mumbai, PIN Code - 400 030, State - Maharashtra, Country - India

Latitude Longitude: 19°00'14.4"N 72°48'51.6"E

**Valuation Done for:** 

**Private Clients** 

Think.Innovate.Create

Vastukala Consultants (I) Pvt. Ltd.

Mumbai · Delhi NCR · Aurangabad · Nanded

MSME Reg. No.: 27222201137 • CIN: U74120MH2010PTC207869

Boundaries of the property:

North Vaitarna Building

South Lalit Kunj

East Sir Pochkhanawala Road

West Jeejebhoy Bungalow

Considering various parameters recorded, existing economic scenario, and the information that is available with reference to the development of neighbourhood and method selected for valuation, we are of the opinion that, the property premises can be assessed and valued for Fair Market Value purpose at ₹ 6,27,00,000.00 (Rupees Six Crore Twenty Seven Lakh Only).