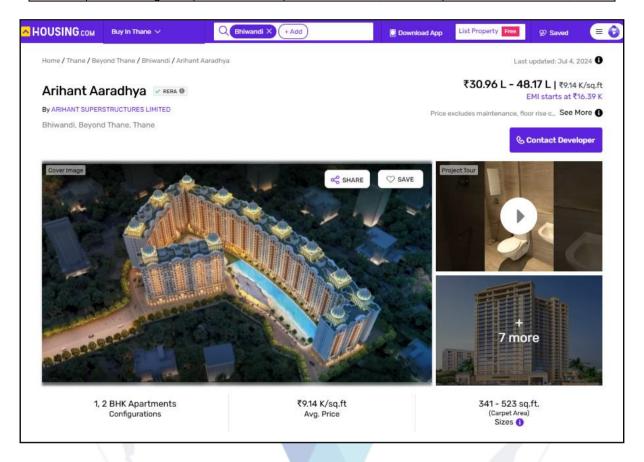

About "Arihant Aaradhya Phase II" Project: Arihant Aaradhya Phase II by Arihant Superstructures Limited is an under-construction residential project in Saravali, Bhiwandi, Thane. The project offers 1 and 2 BHK apartments. The project comprises of 4 towers and a total of 412 units. Arihant Aaradhya Phase II is an ideal choice for those seeking a comfortable and modern lifestyle. The project is equipped with all modern amenities and facilities to meet the needs of the residents.