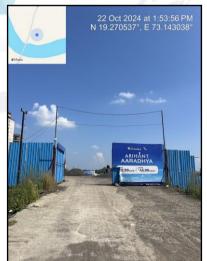

Latitude Longitude: 19°16'14.7"N 73°08'44.5"E

NAME OF DEVELOPER: M/s. Arihant Superstructures Ltd.

Pursuant to instructions from State Bank of India, HLST Belapur Branch, Navi Mumbai, we have duly visited, inspected, surveyed & assessed the above said property to determine the fair & reasonable market value of the said property as on 22<sup>nd</sup> October 2024 for approval of Advance Processing Facility.

#### 1. **Location Details:**

The property is situated at "Arihant Aaradhya Phase II", Proposed Residential Building Complex on Plot Bearing Survey No. 14/1, Village - Bapgaon, Kalyan Sape Road, Taluka - Bhiwandi, District - Thane, PIN - 421 302, State - Maharashtra, Country - India. It is about 5.7 Km. travel distance from Kalyan railway station on Central Railway Line. Surface transport to the property is by buses, Auto, taxis & private vehicles. The property is in developeing locality. All the amenities like shops, banks, hotels, markets, schools, hospitals, etc. are all available in the surrounding locality. The locality is middle class & developing.