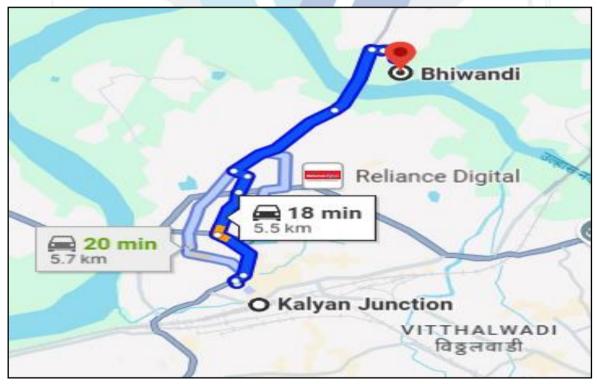

#### 1. **Location Details:**

The property is situated at "Arihant Aaradhya Phase II", Proposed Residential Building Complex on Plot Bearing Survey No. 14/1, Village - Bapgaon, Kalyan Sape Road, Taluka - Bhiwandi, District - Thane, PIN - 421 302, State - Maharashtra, Country - India. It is about 5.7 Km. travel distance from Kalyan railway station on Central Railway Line. Surface transport to the property is by buses, Auto, taxis & private vehicles. The property is in developeing locality. All the amenities like shops, banks, hotels, markets, schools, hospitals, etc. are all available in the surrounding locality. The locality is middle class & developing.