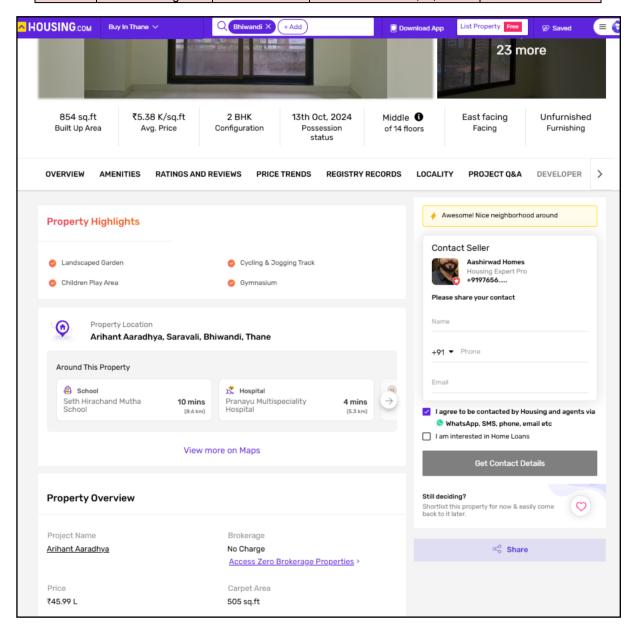

About "Arihant Aaradhya Phase II" Project: Arihant Aaradhya Phase II by Arihant Superstructures Limited is an under-construction residential project in Saravali, Bhiwandi, Thane. The project offers 1 and 2 BHK apartments. The project comprises of 4 towers and a total of 412 units. Arihant Aaradhya Phase II is an ideal choice for those seeking a comfortable and modern lifestyle. The project is equipped with all modern amenities and facilities to meet the needs of the residents.

Valuers & Appraisers
Architect & Experience Charles Ch

|     | PRO    | POSED PROJECT AMENITIES:                                |            |                                                 |
|-----|--------|---------------------------------------------------------|------------|-------------------------------------------------|
|     |        | Vitrified tiles flooring in all rooms                   |            |                                                 |
|     | >      | Granite Kitchen platform with Stainless Steel Sink      |            |                                                 |
|     | >      | Powder coated aluminum sliding windows with M.S. Gril   | lls        |                                                 |
|     | >      | Laminated wooden flush doors with Safety door           |            |                                                 |
|     | >      | Concealed wiring                                        |            |                                                 |
|     | >      | Concealed plumbing                                      |            |                                                 |
|     | >      | Jogging Track                                           |            |                                                 |
|     | >      | Clubhouse                                               |            |                                                 |
|     | >      | Gymnasium                                               |            |                                                 |
|     | >      | Garden                                                  |            |                                                 |
|     | >      | Swimming Pool                                           |            |                                                 |
|     | >      | Gym                                                     |            | (TM)                                            |
|     | >      | Jogging Track                                           | M          |                                                 |
|     | >      | Fitness Centre                                          |            |                                                 |
|     | >      | Badminton Court                                         |            |                                                 |
|     | >      | Childer's Play Area                                     |            |                                                 |
|     | >      | Community Hall                                          |            |                                                 |
|     | >      | Tennis Court                                            |            |                                                 |
|     | >      | Amphitheater                                            |            |                                                 |
|     | >      | Library                                                 |            |                                                 |
| _   |        |                                                         |            |                                                 |
| 6.  | Loca   | tion of property                                        | :          | 1                                               |
|     | a)     | Plot No. / Survey No.                                   | :          | Survey No. 14/1                                 |
|     | b)     | Door No.                                                | :/         | Not applicable                                  |
|     | c)     | C. T.S. No. / Village                                   | <b>y</b> : | Survey No. 14/1, Village – Bapgaon,             |
|     | d)     | Ward / Taluka                                           | <b>7</b> : | Bhiwandi                                        |
|     | e)     | Mandal / District                                       | :          | Thane                                           |
| 7.  | ,      | al address of the property                              |            | "Arihant Aaradhya Phase II", Proposed           |
| ٠.  | 1 000  | ar dudresse of the property                             |            | Residential Building Complex on Plot Bearing    |
|     |        |                                                         |            | Survey No. 14/1, Village – Bapgaon, Kalyan      |
|     |        |                                                         |            |                                                 |
|     |        |                                                         |            | Sape Road, Taluka – Bhiwandi, District – Thane, |
|     |        |                                                         |            | PIN – 421 302, State - Maharashtra, Country –   |
|     |        |                                                         |            | India                                           |
| 8.  | City / | Town                                                    | :          | Bhiwandi                                        |
|     | Resid  | dential area                                            | :          | Yes                                             |
|     | Com    | mercial area                                            | :          | No                                              |
|     | Indus  | strial area                                             | :          | No                                              |
| 9.  | Class  | sification of the area                                  | :          |                                                 |
|     | i) Hig | h / Middle / Poor                                       | :          | Middle Class                                    |
|     | , .    | ban / Semi Urban / Rural                                | :          | Semi Urban                                      |
| 10. | ,      | ing under Corporation limit / Village Panchayat /       | :          | Assistant Director Town Planning Thane,         |
| '0. |        | cipality                                                | •          | Village Bapgaon                                 |
| 11  |        | •                                                       |            | <u> </u>                                        |
| 11. |        | ther covered under any State / Central Govt.            | :          | No                                              |
|     | GHAC   | tments (e.g., Urban Land Ceiling Act) or notified under |            | 1                                               |