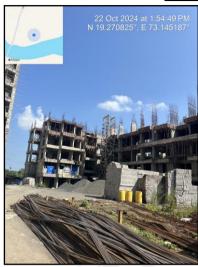

Latitude Longitude: 19°16'14.7"N 73°08'44.5"E

NAME OF DEVELOPER: M/s. Arihant Superstructures Ltd.

Pursuant to instructions from State Bank of India, HLST Belapur Branch, Navi Mumbai, we have duly visited, inspected, surveyed & assessed the above said property to determine the fair & reasonable market value of the said property as on 22<sup>nd</sup> October 2024 for approval of Advance Processing Facility.

#### LEVEL OF COMPLETEION:

| Building | Present stage of Construction              | Percentage of work completion |
|----------|--------------------------------------------|-------------------------------|
| Querida  | Plinth work is Completed.                  | 10%                           |
| Osane    | RCC work upto 4th floor slab is Completed. | 21%                           |
| Patracia | Plinth work is Completed.                  | 10%                           |
| Naldo    | RCC work upto 4th floor slab is Completed. | 21%                           |