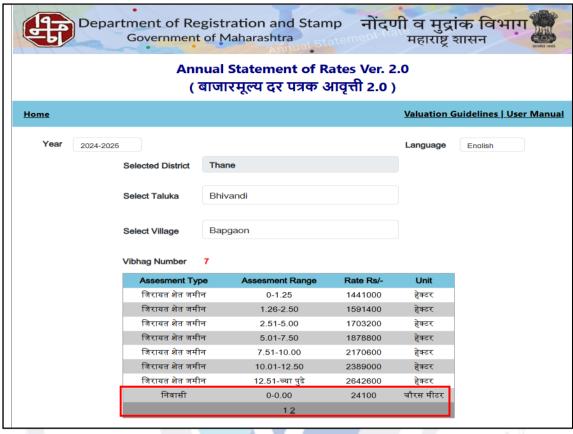

Since 1989

| 40   |                                                                 | neduled area / cantonment area                                |                |        |                    |                                                                                                              |                                              |                                                                                                                  |
|------|-----------------------------------------------------------------|---------------------------------------------------------------|----------------|--------|--------------------|--------------------------------------------------------------------------------------------------------------|----------------------------------------------|------------------------------------------------------------------------------------------------------------------|
| 12.  | In Case it is Agricultural land, any conversion to house site   |                                                               |                | N.     | .A.                |                                                                                                              |                                              |                                                                                                                  |
|      | plots is contempl                                               |                                                               |                |        | L                  | <u> </u>                                                                                                     | Т                                            |                                                                                                                  |
| 13.  | Boundaries of the property                                      | the .                                                         |                | ERA C  | <b>Certificate</b> |                                                                                                              | As per Site                                  |                                                                                                                  |
|      | North                                                           | Survey No. 11                                                 | Survey No.     | 11     |                    |                                                                                                              | Phase -1                                     |                                                                                                                  |
|      | South                                                           | Survey No. 118                                                | Survey No.     | 118    |                    |                                                                                                              | Open Plo                                     | t & Ulhas River                                                                                                  |
|      | East                                                            | Survey No. 13 & 19                                            | Survey No.     | 13 & 1 | 19                 |                                                                                                              | Open Plo                                     | t & Road                                                                                                         |
|      | West                                                            | Survey No. 118                                                | Survey No.     | 118    |                    |                                                                                                              | Road & C                                     | pen Plot                                                                                                         |
| 14.1 | Dimensions o                                                    | f the site                                                    |                |        |                    | N. A. as                                                                                                     | the land is                                  | irregular in shape                                                                                               |
|      |                                                                 | 7                                                             | -)             | 13     |                    |                                                                                                              | A<br>the Deed                                | B<br>Actuals                                                                                                     |
|      | North                                                           |                                                               |                | M      |                    |                                                                                                              | -                                            | -                                                                                                                |
|      | South                                                           |                                                               |                |        | :                  |                                                                                                              | -                                            | \ \ -                                                                                                            |
|      | East                                                            |                                                               |                |        | •                  |                                                                                                              | -                                            | -                                                                                                                |
|      | West                                                            |                                                               |                |        | :                  |                                                                                                              | -                                            | -                                                                                                                |
| 14.2 |                                                                 | gitude & Co-ordinates of proper                               | ty             |        |                    |                                                                                                              | 4.7"N 73°0                                   |                                                                                                                  |
| 14.  | Extent of the site                                              |                                                               |                |        | :                  | Plot area – 29700.00 Sq. M. (As per Plan & RERA Certificate) Structure - As per table attached to the report |                                              |                                                                                                                  |
| 15.  | Extent of the site considered for Valuation (least of 14A& 14B) |                                                               |                | 4B)    | 7.                 | Plot area – 29700.00 Sq. M. (As per Plan & RERA Certificate) Structure - As per table attached to the report |                                              |                                                                                                                  |
| 16   |                                                                 | upied by the owner / tenant<br>now long? Rent received per mo |                | d by   | :                  |                                                                                                              | -                                            | truction work is in progress                                                                                     |
| II   | CHARACTER                                                       | RSTICS OF THE SITE                                            |                |        |                    |                                                                                                              | - A                                          | 7                                                                                                                |
| 1.   | Classification                                                  | of locality                                                   |                |        | :                  | Middle class                                                                                                 |                                              |                                                                                                                  |
| 2.   | Development                                                     | of surrounding areas                                          |                |        | :                  | Good                                                                                                         |                                              |                                                                                                                  |
| 3.   | Possibility of f                                                | frequent flooding/ sub-merging                                |                |        | :                  | No                                                                                                           |                                              |                                                                                                                  |
| 4.   | Feasibility to Stop, Market                                     | the Civic amenities like Schoetc.                             | ool, Hospital, | Bus    | :                  | All avail                                                                                                    | able near b                                  | у                                                                                                                |
| 5.   | Level of land                                                   | with topographical conditions                                 | A              |        |                    | Plain                                                                                                        |                                              |                                                                                                                  |
| 6.   | Shape of land                                                   |                                                               |                |        | :                  | Irregular                                                                                                    |                                              |                                                                                                                  |
| 7.   | Type of use to                                                  | Type of use to which it can be put                            |                |        | :                  | For residential purpose                                                                                      |                                              |                                                                                                                  |
| 8.   | Any usage restriction                                           |                                                               |                |        | :                  | Residential                                                                                                  |                                              |                                                                                                                  |
| 9.   | Is plot in town                                                 | planning approved layout?                                     |                |        | :                  | Village<br>14.03.2<br>Plannin                                                                                | <ul><li>Bapgaor</li><li>022 issued</li></ul> | Plan No. SSThane / 784 /  / Taluka – Bhiwandi date by Assistant Director Town  Jumber of Copies – Twelve  12/12) |
|      |                                                                 |                                                               |                | Approv | ed upto:           |                                                                                                              |                                              |                                                                                                                  |
|      |                                                                 |                                                               |                |        |                    |                                                                                                              | ject                                         | Number of Floors                                                                                                 |

|        |                            |                                             |            | Querida Osane Patracia Naldo | Ground<br>(Part)<br>floors. | d (Part) + Stilt<br>+ 1 <sup>st</sup> to 14 <sup>th</sup> upper |
|--------|----------------------------|---------------------------------------------|------------|------------------------------|-----------------------------|-----------------------------------------------------------------|
| 10.    | Corner plot or intern      | nittent plot?                               | :          | Intermittent                 |                             |                                                                 |
| 11.    | Road facilities            | •                                           | :          | Yes                          |                             |                                                                 |
| 12.    | Type of road availab       | ole at present                              | :          | B. T. Road                   |                             |                                                                 |
| 13.    |                            | below 20 ft. or more than 20 ft.            | :          | 12.00 Mtr. Wide              | Road                        |                                                                 |
| 14.    | Is it a Land - Locke       | d land?                                     | :          | No                           |                             |                                                                 |
| 15.    | Water potentiality         |                                             | :          | Municipal Wate               | r supply                    |                                                                 |
| 16.    | Underground sewer          | age system                                  | :          | Connected to M               | lunicipal :                 | sewer                                                           |
| 17.    | Is Power supply is a       |                                             | 3          | Yes                          |                             |                                                                 |
| 18.    | Advantages of the s        | ite                                         | :          | Located in deve              | eloping ar                  | rea                                                             |
| 19.    | Special remarks, i         | f any like threat of acquisition of land    | :          | No                           |                             |                                                                 |
|        | for publics serv           | rice purposes, road widening or             | ->>        |                              |                             |                                                                 |
|        | applicability of C         | RZ provisions etc.(Distance from sea-       |            |                              |                             |                                                                 |
|        | cost / tidal level m       | ust be incorporated)                        |            | $\Lambda$                    |                             |                                                                 |
| Part – | (Valuation of land)        |                                             |            |                              |                             |                                                                 |
| 1      | Size of plot               |                                             | :          | Plot area - 29               | 700.00 S                    | q. M. (As per Plan &                                            |
|        | / '                        |                                             |            | RERA Certificat              | te)                         |                                                                 |
|        | North & South              |                                             | :          | -                            | 11/1                        |                                                                 |
|        | East & West                |                                             | 1          | -                            | 7                           |                                                                 |
| 2      | Total extent of the p      | lot                                         | <b>/</b> : | As per table att             | ached to                    | the report                                                      |
| 3      | Prevailing market r        | ate ( Along With details / reference of at  | :          | As per table att             | ached to                    | the report                                                      |
|        | least two latest dea       | als / transactions with respect to adjacent |            | Details of rece              | ent transa                  | actions/online listings                                         |
|        | properties in the are      |                                             |            | are attached wi              |                             |                                                                 |
| 4      |                            | ned from the Register's Office ( an         | :          | ₹ 24,100.00 pe               | JB - 7                      |                                                                 |
|        | evidence thereof to        | be enclosed)                                |            | ₹ 1970.00 pe                 | r Sq. M. f                  | or Land                                                         |
| 5      | Assessed / adopted         | rate of valuation                           | :          | As per table at              | tached to                   | o the report                                                    |
| 6      | Estimated value            | of land                                     | :          |                              | Rate in                     | Value in (₹)                                                    |
|        |                            |                                             |            | in Sq. M.<br>29700           | <b>Sq. M.</b> 1970          | 5,85,09,000.00                                                  |
| Dowt D | │<br>B (Valuation of Build | in a)                                       |            | 29700                        | 1970                        | 3,03,09,000.00                                                  |
| 1      | Technical details of       | <u> </u>                                    |            |                              |                             |                                                                 |
| ı      |                            | g (Residential / Commercial / Industrial)   |            | Residential                  |                             |                                                                 |
|        | , , ,                      | ction (Load bearing / RCC / Steel Framed)   | · ·        |                              | onetruotio                  | on work is in progress                                          |
|        | , ,,                       | 1 0                                         | · ·        | •                            |                             | on work is in progress                                          |
|        | ,                          | ors and height of each floor including      | <u> </u>   | IN.A. Building C             | onaudull                    | on work is in progress                                          |
|        | basement, if an            |                                             | •          |                              |                             |                                                                 |
|        | Building                   | y<br>Number                                 | of I       | Floore                       |                             |                                                                 |
|        |                            | Proposed Ground (Part) + Stilt (F           |            |                              | or floor                    | ,                                                               |
|        | Querida                    | Proposed Ground (Part) + Stilt (F           |            |                              |                             |                                                                 |
|        | Osane                      | Proposed Ground (Part) + Stilt (F           |            |                              |                             |                                                                 |
|        | Patracia                   | Proposed Ground (Part) + Stilt (F           |            | • •                          |                             |                                                                 |
|        | Naldo                      | Froposeu Ground (Part) + Still (P           | ait        | j + 1 ·· ιυ 14 ··· upp       | Jei 110018                  | ).                                                              |