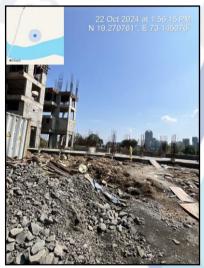

#### LEVEL OF COMPLETEION:

| Building | Present stage of Construction              | Percentage of work completion |
|----------|--------------------------------------------|-------------------------------|
| Querida  | Plinth work is Completed.                  | 10%                           |
| Osane    | RCC work upto 4th floor slab is Completed. | 21%                           |
| Patracia | Plinth work is Completed.                  | 10%                           |
| Naldo    | RCC work upto 4th floor slab is Completed. | 21%                           |