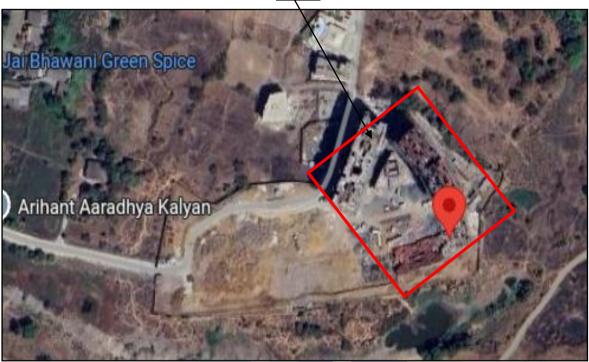

#### 1. **Location Details:**

The property is situated at "Arihant Aaradhya Phase II", Proposed Residential Building Complex on Plot Bearing Survey No. 14/1, Village - Bapgaon, Kalyan Sape Road, Taluka - Bhiwandi, District - Thane, PIN - 421 302, State - Maharashtra, Country - India. It is about 5.7 Km. travel distance from Kalyan railway station on Central Railway Line. Surface transport to the property is by buses, Auto, taxis & private vehicles. The property is in developeing locality. All the amenities like shops, banks, hotels, markets, schools, hospitals, etc. are all available in the surrounding locality. The locality is middle class & developing.

#### 3. Boundaries of the Property:

| Direction           | Particulars             | CONSULTANTO                                |
|---------------------|-------------------------|--------------------------------------------|
| On or towards North | Phase -1                | Valuers & Appraisers                       |
| On or towards South | Open Plot & Ulhas River | interior Designers Chartered Engineers (I) |
| On or towards East  | Open Plot & Road        | Lender's Engineer                          |
| On or towards West  | Road & Open Plot        | MH2010 PTU                                 |

Since 1989

| 40   |                                                                 | neduled area / cantonment area                                |                |        |                    |                                                                                                              |                                              |                                                                                                                  |
|------|-----------------------------------------------------------------|---------------------------------------------------------------|----------------|--------|--------------------|--------------------------------------------------------------------------------------------------------------|----------------------------------------------|------------------------------------------------------------------------------------------------------------------|
| 12.  | In Case it is Agricultural land, any conversion to house site   |                                                               |                | N.     | .A.                |                                                                                                              |                                              |                                                                                                                  |
|      | plots is contempl                                               |                                                               |                |        | L                  | <u> </u>                                                                                                     | Т                                            |                                                                                                                  |
| 13.  | Boundaries of the property                                      | the .                                                         |                | ERA C  | <b>Certificate</b> |                                                                                                              | As per Site                                  |                                                                                                                  |
|      | North                                                           | Survey No. 11                                                 | Survey No.     | 11     |                    |                                                                                                              | Phase -1                                     |                                                                                                                  |
|      | South                                                           | Survey No. 118                                                | Survey No.     | 118    |                    |                                                                                                              | Open Plo                                     | t & Ulhas River                                                                                                  |
|      | East                                                            | Survey No. 13 & 19                                            | Survey No.     | 13 & 1 | 19                 |                                                                                                              | Open Plo                                     | t & Road                                                                                                         |
|      | West                                                            | Survey No. 118                                                | Survey No.     | 118    |                    |                                                                                                              | Road & C                                     | pen Plot                                                                                                         |
| 14.1 | Dimensions o                                                    | f the site                                                    |                |        |                    | N. A. as                                                                                                     | the land is                                  | irregular in shape                                                                                               |
|      |                                                                 | 7                                                             | -)             | 13     |                    |                                                                                                              | A<br>the Deed                                | B<br>Actuals                                                                                                     |
|      | North                                                           |                                                               |                | M      |                    |                                                                                                              | -                                            | -                                                                                                                |
|      | South                                                           |                                                               |                |        | :                  |                                                                                                              | -                                            | \ \ -                                                                                                            |
|      | East                                                            |                                                               |                |        | •                  |                                                                                                              | -                                            | -                                                                                                                |
|      | West                                                            |                                                               |                |        | :                  |                                                                                                              | -                                            | -                                                                                                                |
| 14.2 |                                                                 | gitude & Co-ordinates of proper                               | ty             |        |                    |                                                                                                              | 4.7"N 73°0                                   |                                                                                                                  |
| 14.  | Extent of the site                                              |                                                               |                |        | :                  | Plot area – 29700.00 Sq. M. (As per Plan & RERA Certificate) Structure - As per table attached to the report |                                              |                                                                                                                  |
| 15.  | Extent of the site considered for Valuation (least of 14A& 14B) |                                                               |                | 4B)    | 7.                 | Plot area – 29700.00 Sq. M. (As per Plan & RERA Certificate) Structure - As per table attached to the report |                                              |                                                                                                                  |
| 16   |                                                                 | upied by the owner / tenant<br>now long? Rent received per mo |                | d by   | :                  |                                                                                                              | -                                            | truction work is in progress                                                                                     |
| II   | CHARACTER                                                       | RSTICS OF THE SITE                                            |                |        |                    |                                                                                                              | - A                                          | 7                                                                                                                |
| 1.   | Classification                                                  | of locality                                                   |                |        | :                  | Middle class                                                                                                 |                                              |                                                                                                                  |
| 2.   | Development                                                     | of surrounding areas                                          |                |        | :                  | Good                                                                                                         |                                              |                                                                                                                  |
| 3.   | Possibility of f                                                | frequent flooding/ sub-merging                                |                |        | :                  | No                                                                                                           |                                              |                                                                                                                  |
| 4.   | Feasibility to Stop, Market                                     | the Civic amenities like Schoetc.                             | ool, Hospital, | Bus    | :                  | All avail                                                                                                    | able near b                                  | у                                                                                                                |
| 5.   | Level of land                                                   | with topographical conditions                                 | A              |        |                    | Plain                                                                                                        |                                              |                                                                                                                  |
| 6.   | Shape of land                                                   |                                                               |                |        | :                  | Irregular                                                                                                    |                                              |                                                                                                                  |
| 7.   | Type of use to                                                  | Type of use to which it can be put                            |                |        | :                  | For residential purpose                                                                                      |                                              |                                                                                                                  |
| 8.   | Any usage restriction                                           |                                                               |                |        | :                  | Residential                                                                                                  |                                              |                                                                                                                  |
| 9.   | Is plot in town                                                 | planning approved layout?                                     |                |        | :                  | Village<br>14.03.2<br>Plannin                                                                                | <ul><li>Bapgaor</li><li>022 issued</li></ul> | Plan No. SSThane / 784 /  / Taluka – Bhiwandi date by Assistant Director Town  Jumber of Copies – Twelve  12/12) |
|      |                                                                 |                                                               |                | Approv | ed upto:           |                                                                                                              |                                              |                                                                                                                  |
|      |                                                                 |                                                               |                |        |                    |                                                                                                              | ject                                         | Number of Floors                                                                                                 |