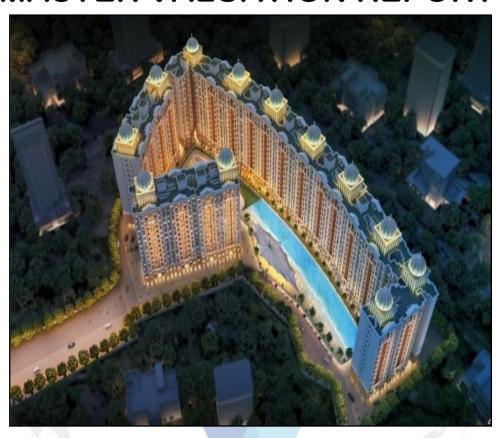

### MASTER VALUATION REPORT OF "Arihant Aaradhya Phase II"

"Arihant Aaradhya Phase II", Proposed Residential Building Complex on Plot Bearing Survey No. 14/1, Village - Bapgaon, Kalyan Sape Road, Taluka - Bhiwandi, District - Thane, PIN - 421 302, State - Maharashtra, Country - India

About "Arihant Aaradhya Phase II" Project: Arihant Aaradhya Phase II by Arihant Superstructures Limited is an under-construction residential project in Saravali, Bhiwandi, Thane. The project offers 1 and 2 BHK apartments. The project comprises of 4 towers and a total of 412 units. Arihant Aaradhya Phase II is an ideal choice for those seeking a comfortable and modern lifestyle. The project is equipped with all modern amenities and facilities to meet the needs of the residents.