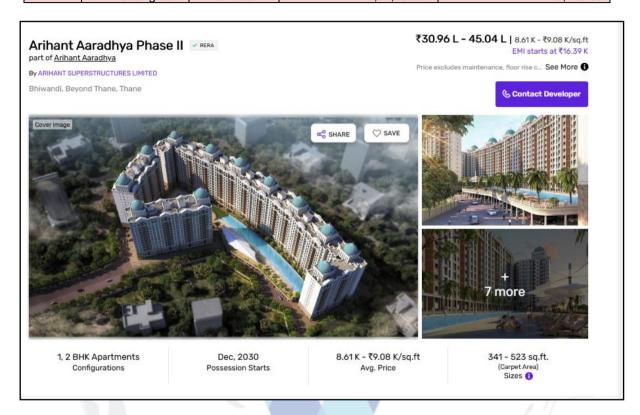

About "Arihant Aaradhya Phase II" Project: Arihant Aaradhya Phase II by Arihant Superstructures Limited is an under-construction residential project in Saravali, Bhiwandi, Thane. The project offers 1 and 2 BHK apartments. The project comprises of 4 towers and a total of 412 units. Arihant Aaradhya Phase II is an ideal choice for those seeking a comfortable and modern lifestyle. The project is equipped with all modern amenities and facilities to meet the needs of the residents.