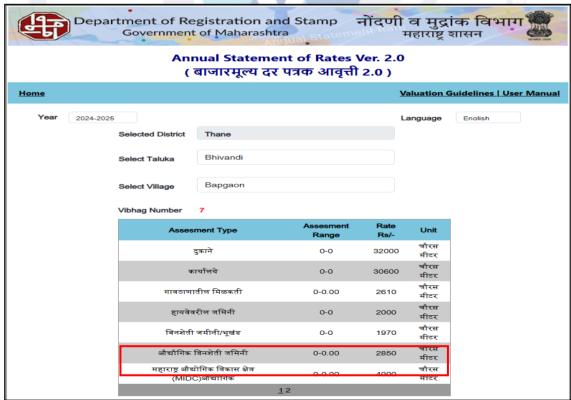

Since 1989

| 40   |                                                                 | neduled area / cantonment area                                |                |        |                    |                                                                                                              |                                              |                                                                                                                  |
|------|-----------------------------------------------------------------|---------------------------------------------------------------|----------------|--------|--------------------|--------------------------------------------------------------------------------------------------------------|----------------------------------------------|------------------------------------------------------------------------------------------------------------------|
| 12.  | In Case it is Agricultural land, any conversion to house site   |                                                               |                | N.     | .A.                |                                                                                                              |                                              |                                                                                                                  |
|      | plots is contempl                                               |                                                               |                |        | L                  | <u> </u>                                                                                                     | Т                                            |                                                                                                                  |
| 13.  | Boundaries of the property                                      | the .                                                         |                | ERA C  | <b>Certificate</b> |                                                                                                              | As per Site                                  |                                                                                                                  |
|      | North                                                           | Survey No. 11                                                 | Survey No.     | 11     |                    |                                                                                                              | Phase -1                                     |                                                                                                                  |
|      | South                                                           | Survey No. 118                                                | Survey No.     | 118    |                    |                                                                                                              | Open Plo                                     | t & Ulhas River                                                                                                  |
|      | East                                                            | Survey No. 13 & 19                                            | Survey No.     | 13 & 1 | 19                 |                                                                                                              | Open Plo                                     | t & Road                                                                                                         |
|      | West                                                            | Survey No. 118                                                | Survey No.     | 118    |                    |                                                                                                              | Road & C                                     | pen Plot                                                                                                         |
| 14.1 | Dimensions o                                                    | f the site                                                    |                |        |                    | N. A. as                                                                                                     | the land is                                  | irregular in shape                                                                                               |
|      |                                                                 | 7                                                             | -)             | 13     |                    |                                                                                                              | A<br>the Deed                                | B<br>Actuals                                                                                                     |
|      | North                                                           |                                                               |                | M      |                    |                                                                                                              | -                                            | -                                                                                                                |
|      | South                                                           |                                                               |                |        | :                  |                                                                                                              | -                                            | \ \ -                                                                                                            |
|      | East                                                            |                                                               |                |        | •                  |                                                                                                              | -                                            | -                                                                                                                |
|      | West                                                            |                                                               |                |        | :                  |                                                                                                              | -                                            | -                                                                                                                |
| 14.2 |                                                                 | gitude & Co-ordinates of proper                               | ty             |        |                    |                                                                                                              | 4.7"N 73°0                                   |                                                                                                                  |
| 14.  | Extent of the site                                              |                                                               |                |        | :                  | Plot area – 29700.00 Sq. M. (As per Plan & RERA Certificate) Structure - As per table attached to the report |                                              |                                                                                                                  |
| 15.  | Extent of the site considered for Valuation (least of 14A& 14B) |                                                               |                | 4B)    | 7.                 | Plot area – 29700.00 Sq. M. (As per Plan & RERA Certificate) Structure - As per table attached to the report |                                              |                                                                                                                  |
| 16   |                                                                 | upied by the owner / tenant<br>now long? Rent received per mo |                | d by   | :                  |                                                                                                              | -                                            | truction work is in progress                                                                                     |
| II   | CHARACTER                                                       | RSTICS OF THE SITE                                            |                |        |                    |                                                                                                              | - A                                          | 7                                                                                                                |
| 1.   | Classification                                                  | of locality                                                   |                |        | :                  | Middle class                                                                                                 |                                              |                                                                                                                  |
| 2.   | Development                                                     | of surrounding areas                                          |                |        | :                  | Good                                                                                                         |                                              |                                                                                                                  |
| 3.   | Possibility of f                                                | frequent flooding/ sub-merging                                |                |        | :                  | No                                                                                                           |                                              |                                                                                                                  |
| 4.   | Feasibility to Stop, Market                                     | the Civic amenities like Schoetc.                             | ool, Hospital, | Bus    | :                  | All avail                                                                                                    | able near b                                  | у                                                                                                                |
| 5.   | Level of land                                                   | with topographical conditions                                 | A              |        |                    | Plain                                                                                                        |                                              |                                                                                                                  |
| 6.   | Shape of land                                                   |                                                               |                |        | :                  | Irregular                                                                                                    |                                              |                                                                                                                  |
| 7.   | Type of use to                                                  | Type of use to which it can be put                            |                |        | :                  | For residential purpose                                                                                      |                                              |                                                                                                                  |
| 8.   | Any usage restriction                                           |                                                               |                |        | :                  | Residential                                                                                                  |                                              |                                                                                                                  |
| 9.   | Is plot in town                                                 | planning approved layout?                                     |                |        | :                  | Village<br>14.03.2<br>Plannin                                                                                | <ul><li>Bapgaor</li><li>022 issued</li></ul> | Plan No. SSThane / 784 /  / Taluka – Bhiwandi date by Assistant Director Town  Jumber of Copies – Twelve  12/12) |
|      |                                                                 |                                                               |                | Approv | ed upto:           |                                                                                                              |                                              |                                                                                                                  |
|      |                                                                 |                                                               |                |        |                    |                                                                                                              | ject                                         | Number of Floors                                                                                                 |

|        |                            |                                             |            | Querida Osane Patracia Naldo | Ground<br>(Part)<br>floors. | d (Part) + Stilt<br>+ 1 <sup>st</sup> to 14 <sup>th</sup> upper |
|--------|----------------------------|---------------------------------------------|------------|------------------------------|-----------------------------|-----------------------------------------------------------------|
| 10.    | Corner plot or intern      | nittent plot?                               | :          | Intermittent                 |                             |                                                                 |
| 11.    | Road facilities            | •                                           | :          | Yes                          |                             |                                                                 |
| 12.    | Type of road availab       | ole at present                              | :          | B. T. Road                   |                             |                                                                 |
| 13.    |                            | below 20 ft. or more than 20 ft.            | :          | 12.00 Mtr. Wide              | Road                        |                                                                 |
| 14.    | Is it a Land - Locke       | d land?                                     | :          | No                           |                             |                                                                 |
| 15.    | Water potentiality         |                                             | :          | Municipal Wate               | r supply                    |                                                                 |
| 16.    | Underground sewer          | age system                                  | :          | Connected to M               | lunicipal :                 | sewer                                                           |
| 17.    | Is Power supply is a       |                                             | 3          | Yes                          |                             |                                                                 |
| 18.    | Advantages of the s        | ite                                         | :          | Located in deve              | eloping ar                  | rea                                                             |
| 19.    | Special remarks, i         | f any like threat of acquisition of land    | :          | No                           |                             |                                                                 |
|        | for publics serv           | rice purposes, road widening or             | ->>        |                              |                             |                                                                 |
|        | applicability of C         | RZ provisions etc.(Distance from sea-       |            |                              |                             |                                                                 |
|        | cost / tidal level m       | ust be incorporated)                        |            | $\Lambda$                    |                             |                                                                 |
| Part – | (Valuation of land)        |                                             |            |                              |                             |                                                                 |
| 1      | Size of plot               |                                             | :          | Plot area - 29               | 700.00 S                    | q. M. (As per Plan &                                            |
|        | / '                        |                                             |            | RERA Certificat              | te)                         |                                                                 |
|        | North & South              |                                             | :          | -                            | 11/1                        |                                                                 |
|        | East & West                |                                             | 1          | -                            | 7                           |                                                                 |
| 2      | Total extent of the p      | lot                                         | <b>/</b> : | As per table att             | ached to                    | the report                                                      |
| 3      | Prevailing market r        | ate ( Along With details / reference of at  | :          | As per table att             | ached to                    | the report                                                      |
|        | least two latest dea       | als / transactions with respect to adjacent |            | Details of rece              | ent transa                  | actions/online listings                                         |
|        | properties in the are      |                                             |            | are attached wi              |                             |                                                                 |
| 4      |                            | ned from the Register's Office ( an         | :          | ₹ 24,100.00 pe               | JB - 7                      |                                                                 |
|        | evidence thereof to        | be enclosed)                                |            | ₹ 1970.00 pe                 | r Sq. M. f                  | or Land                                                         |
| 5      | Assessed / adopted         | rate of valuation                           | :          | As per table at              | tached to                   | o the report                                                    |
| 6      | Estimated value            | of land                                     | :          |                              | Rate in                     | Value in (₹)                                                    |
|        |                            |                                             |            | in Sq. M.<br>29700           | <b>Sq. M.</b> 1970          | 5,85,09,000.00                                                  |
| Dowt D | │<br>B (Valuation of Build | in a)                                       |            | 29700                        | 1970                        | 3,03,09,000.00                                                  |
| 1      | Technical details of       | <u> </u>                                    |            |                              |                             |                                                                 |
| ı      |                            | g (Residential / Commercial / Industrial)   |            | Residential                  |                             |                                                                 |
|        | , , ,                      | ction (Load bearing / RCC / Steel Framed)   | · ·        |                              | onetruotio                  | on work is in progress                                          |
|        | , ,,                       | 1 0                                         | · ·        | •                            |                             | on work is in progress                                          |
|        | ,                          | ors and height of each floor including      | <u> </u>   | IN.A. Building C             | onaudull                    | on work is in progress                                          |
|        | basement, if an            |                                             | •          |                              |                             |                                                                 |
|        | Building                   | y<br>Number                                 | of I       | Floore                       |                             |                                                                 |
|        |                            | Proposed Ground (Part) + Stilt (F           |            |                              | or floor                    | ,                                                               |
|        | Querida                    | Proposed Ground (Part) + Stilt (F           |            |                              |                             |                                                                 |
|        | Osane                      | Proposed Ground (Part) + Stilt (F           |            |                              |                             |                                                                 |
|        | Patracia                   | Proposed Ground (Part) + Stilt (F           |            | • •                          |                             |                                                                 |
|        | Naldo                      | Froposeu Ground (Part) + Still (P           | ait        | j + 1 ·· ιυ 14 ··· upp       | Jei 110018                  | ).                                                              |