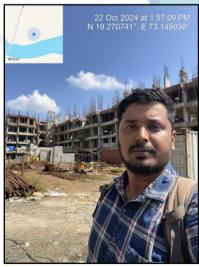

Latitude Longitude: 19°16'14.7"N 73°08'44.5"E

NAME OF DEVELOPER: M/s. Arihant Superstructures Ltd.

Pursuant to instructions from State Bank of India, HLST Belapur Branch, Navi Mumbai, we have duly visited, inspected, surveyed & assessed the above said property to determine the fair & reasonable market value of the said property as on 22<sup>nd</sup> October 2024 for approval of Advance Processing Facility.

#### 1. **Location Details:**

The property is situated at "Arihant Aaradhya Phase II", Proposed Residential Building Complex on Plot Bearing Survey No. 14/1, Village - Bapgaon, Kalyan Sape Road, Taluka - Bhiwandi, District - Thane, PIN - 421 302, State - Maharashtra, Country - India. It is about 5.7 Km. travel distance from Kalyan railway station on Central Railway Line. Surface transport to the property is by buses, Auto, taxis & private vehicles. The property is in developeing locality. All the amenities like shops, banks, hotels, markets, schools, hospitals, etc. are all available in the surrounding locality. The locality is middle class & developing.