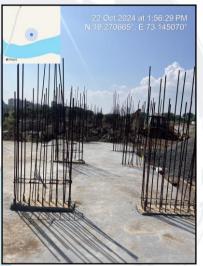

#### LEVEL OF COMPLETEION:

| Building | Present stage of Construction              | Percentage of work completion |
|----------|--------------------------------------------|-------------------------------|
| Querida  | Plinth work is Completed.                  | 10%                           |
| Osane    | RCC work upto 4th floor slab is Completed. | 21%                           |
| Patracia | Plinth work is Completed.                  | 10%                           |
| Naldo    | RCC work upto 4th floor slab is Completed. | 21%                           |