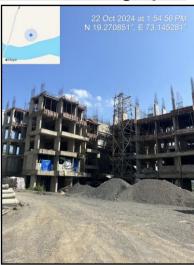

#### LEVEL OF COMPLETEION:

| Building | Present stage of Construction              | Percentage of work completion |
|----------|--------------------------------------------|-------------------------------|
| Querida  | Plinth work is Completed.                  | 10%                           |
| Osane    | RCC work upto 4th floor slab is Completed. | 21%                           |
| Patracia | Plinth work is Completed.                  | 10%                           |
| Naldo    | RCC work upto 4th floor slab is Completed. | 21%                           |