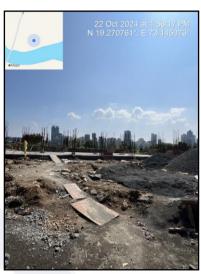

#### LEVEL OF COMPLETEION:

| Building | Present stage of Construction              | Percentage of work completion |
|----------|--------------------------------------------|-------------------------------|
| Querida  | Plinth work is Completed.                  | 10%                           |
| Osane    | RCC work upto 4th floor slab is Completed. | 21%                           |
| Patracia | Plinth work is Completed.                  | 10%                           |
| Naldo    | RCC work upto 4th floor slab is Completed. | 21%                           |