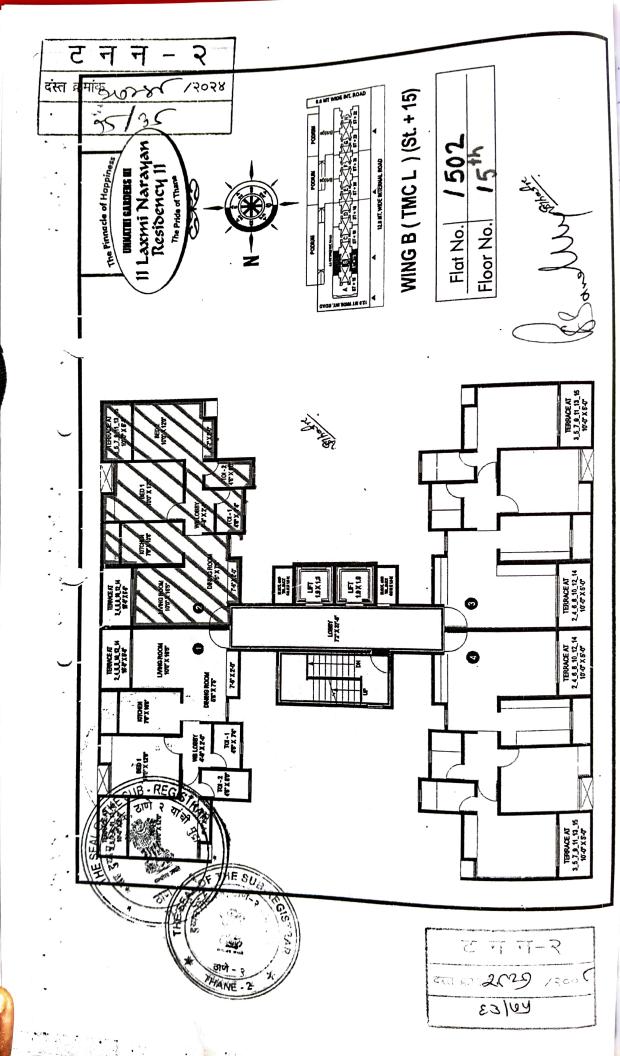

(4) भू-मापन,पोटहिस्सा व घरक्रमांक (अमल्यास) 1) पालिकेचे नाव:ठाणे म.न.पा. इतर वर्णन :, इतर माहिती: सदिनका क्र. 1502,15 वा मजला,बी विंग,लक्ष्मी नारायण रेसिडेन्सी 'बी' को. ऑ. हौ. सो. लि.,उन्नती गार्डन 3,मौजे माजिवडे,पोखरण रोड नं. 2,ठाणे (प.),सदिनिकेचे क्षेत्रफळ 755 चौ. फू. कारपेट,सोबत पोडियम कार पार्किंग स्पेस नं. पी1-49( ( Survey Number : S. No. 189/1/1(pt), 190(pt), 191, 192/1(pt), 193/1, 194/2, 194/4, 202/1, 202/4,

202/5, 202/6 ; ) )

(5) क्षेत्रफळ

1) 755 चौ.फूट

(6)आकारणी र्किवा जुडी देण्यात असेल तेव्हा.

(7) दम्तऐवज करुन देणा-या/लिहून ठेवणा-या पक्षकाराचे नाव किंवा दिवाणी न्यायालयाचा हुकुमनामा किंवा आदेश अमल्यास,प्रतिवादिचे 1): नाव:-पूजा संतोष म्हात्रे वय:-33; पत्ता:-प्लॉट नं: -, माळा नं: -, इमारतीचे नाव: -, ब्लॉक नं: सदिनिका क. 1502, 15 वा मजला, बी विंग, लक्ष्मी नारायण रेसिडेन्सी बी को. ऑ. हौ. सो. लि., , रोड नं: उन्नती गार्डन 3, मा निकेतन समोर, पोखरण रोड नं. 2, ठाणे (प.) , महाराष्ट्र, ठाणे. पिन कोड:-400610 पॅन नं:-ASKPM8991Q

## **SCHEDULE OF THE SAID PREMISES**

ALL THAT PIECE AND PARCEL of residential premises Flat No. 1502, admeasuring about 755 sq. ft. Carpet area (which is inclusive of area of Balcony, as well as door and window sills) on 15<sup>th</sup> Floor, Along with Podium Car Parking space No.P1-49, in B-wing (as per Municipal Sanctioned Plan L) in the building of the Society popularly known as kacon Narayan Residency 'B' Co. Op. Hsg. Soc. Ltd., of NNATHI GARDEN-III standing on the plot of 19/1/1(pt), 190(pt), 191, 192/1(pt), 193/1, 194/2, 202/5, 202/6, lying being and situated at 19/1/2 within the North of Thane Municipal Corporation, and in the Registration District of Thane.