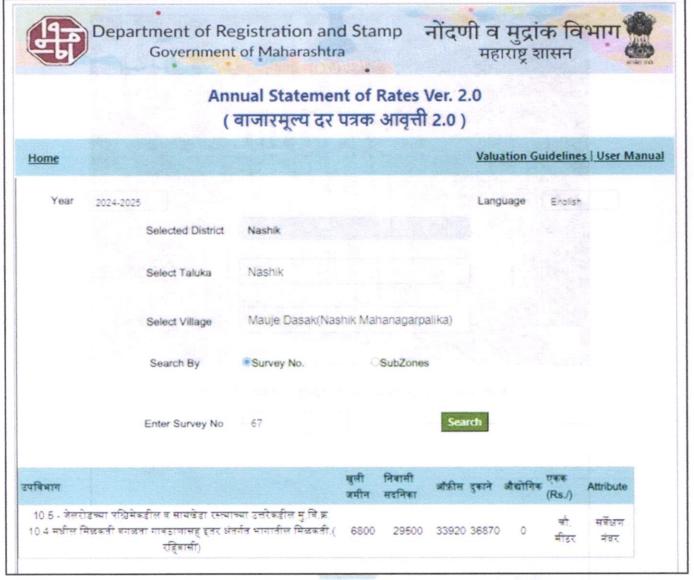

Latitude Longitude: 19°58'50.0"N 73°50'2.9"E

| 4   | Name of the owner(s) and his / their address (es) with Phone no. (details of share of each owner in case of joint ownership) |    | Name of Owner: Sau.Sunanda Ramesh Jawale  Name of Proposed Purchaser: Shri.Rupesh Suresh Bachke & Sau.Sneha Rupesh Bachke  Residential Flat No. 402, 4th Floor, "Gurukunj Co.Op.Hsg.Sco.Ltd.Nashikroad", Near Shri Hari Lawns, Plot No. 26,27, Shivram Nagar, Adhav Mala Road, Village - Dasak, Taluka - Nashik, District - Nashik, 422001, State - Maharashtra, India. |
|-----|------------------------------------------------------------------------------------------------------------------------------|----|-------------------------------------------------------------------------------------------------------------------------------------------------------------------------------------------------------------------------------------------------------------------------------------------------------------------------------------------------------------------------|
|     |                                                                                                                              |    | Contact Person: Shri.Rupesh Suresh Bachke & Sau.Sneha Rupesh Bachke (Owner) Mobile No. 7970071998  Proposed Purchaser - Joint Ownership Details of ownership share is not available                                                                                                                                                                                     |
| 5   | Brief description of the property (Including Leasehold / freehold etc.)                                                      |    | The property is a Residential Flat located on 4 <sup>th</sup> Floor. The composition of Residential Flat is 1 Bedroom + Living Room + Kitchen + WC + Bathroom + Balcony. (1 BHK) The property is at 4.5 distance from Nashik Road Railway Station.                                                                                                                      |
| 5a. | Total Lease Period & remaining period (if leasehold)                                                                         |    |                                                                                                                                                                                                                                                                                                                                                                         |
| 6   | Location of property                                                                                                         | 1  |                                                                                                                                                                                                                                                                                                                                                                         |
| a)  | Plot No. / Survey No.                                                                                                        | 1  | Plot No - 26,27New Survey No - 67/2                                                                                                                                                                                                                                                                                                                                     |
| b)  | Door No.                                                                                                                     | :  | Residential Flat No. 402                                                                                                                                                                                                                                                                                                                                                |
| c)  | C.T.S. No. / Village                                                                                                         | :  | Village - Dasak                                                                                                                                                                                                                                                                                                                                                         |
| d)  | Ward / Taluka                                                                                                                |    | Taluka - Nashik                                                                                                                                                                                                                                                                                                                                                         |
| e)  | Mandal / District                                                                                                            | :  | District - Nashik                                                                                                                                                                                                                                                                                                                                                       |
| f)  | Date of issue and validity of layout of approved map / plan                                                                  | 1: | Copy of Building Plan Document No.NMC/TPD/DASAK/OC/0973/2020 Dated                                                                                                                                                                                                                                                                                                      |
| g)  | Approved map / plan issuing authority                                                                                        | :  | 01.07.2020, Issued by Nashik Municipal Corporation, Nashik                                                                                                                                                                                                                                                                                                              |
| h)  | Whether genuineness or authenticity of approved map/ plan is verified                                                        | :  | Yes                                                                                                                                                                                                                                                                                                                                                                     |
| i)  | Any other comments by our empanelled valuers on authentic of approved plan                                                   | :  | No                                                                                                                                                                                                                                                                                                                                                                      |
| 7   | Postal address of the property                                                                                               |    | Residential Flat No. 402, 4 <sup>th</sup> Floor, <b>"Gurukunj Co.Op.Hsg.Sco.Ltd.Nashikroad"</b> , Near Shri Hari Lawns, Plot No. 26,27, Shivram Nagar, Adhav Mala Road, Village - Dasak, Taluka - Nashik, District - Nashik, 422001, State - Maharashtra, India.                                                                                                        |