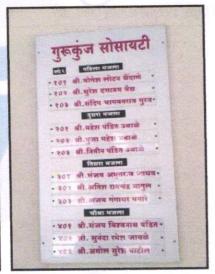

## Details of the property under consideration:

Name of Proposed Purchaser: Shri.Rupesh Suresh Bachke & Sau.Sneha Rupesh Bachke Name of Owner: Sau.Sunanda Ramesh Jawale

Residential Flat No. 402, 4th Floor, "Gurukunj Co.Op.Hsg.Sco.Ltd.Nashikroad", Near Shri Hari Lawns, Plot No. 26,27, Shivram Nagar, Adhav Mala Road, Village - Dasak, Taluka - Nashik, District -Nashik, 422001, State - Maharashtra, India.

| 4   | Name of the owner(s) and his / their address (es) with Phone no. (details of share of each owner in case of joint ownership) |    | Name of Owner: Sau.Sunanda Ramesh Jawale  Name of Proposed Purchaser: Shri.Rupesh Suresh Bachke & Sau.Sneha Rupesh Bachke  Residential Flat No. 402, 4th Floor, "Gurukunj Co.Op.Hsg.Sco.Ltd.Nashikroad", Near Shri Hari Lawns, Plot No. 26,27, Shivram Nagar, Adhav Mala Road, Village - Dasak, Taluka - Nashik, District - Nashik, 422001, State - Maharashtra, India. |
|-----|------------------------------------------------------------------------------------------------------------------------------|----|-------------------------------------------------------------------------------------------------------------------------------------------------------------------------------------------------------------------------------------------------------------------------------------------------------------------------------------------------------------------------|
|     |                                                                                                                              |    | Contact Person: Shri.Rupesh Suresh Bachke & Sau.Sneha Rupesh Bachke (Owner) Mobile No. 7970071998  Proposed Purchaser - Joint Ownership Details of ownership share is not available                                                                                                                                                                                     |
| 5   | Brief description of the property (Including Leasehold / freehold etc.)                                                      |    | The property is a Residential Flat located on 4 <sup>th</sup> Floor. The composition of Residential Flat is 1 Bedroom + Living Room + Kitchen + WC + Bathroom + Balcony. (1 BHK) The property is at 4.5 distance from Nashik Road Railway Station.                                                                                                                      |
| 5a. | Total Lease Period & remaining period (if leasehold)                                                                         |    |                                                                                                                                                                                                                                                                                                                                                                         |
| 6   | Location of property                                                                                                         | 1  |                                                                                                                                                                                                                                                                                                                                                                         |
| a)  | Plot No. / Survey No.                                                                                                        | 1  | Plot No - 26,27New Survey No - 67/2                                                                                                                                                                                                                                                                                                                                     |
| b)  | Door No.                                                                                                                     | :  | Residential Flat No. 402                                                                                                                                                                                                                                                                                                                                                |
| c)  | C.T.S. No. / Village                                                                                                         | :  | Village - Dasak                                                                                                                                                                                                                                                                                                                                                         |
| d)  | Ward / Taluka                                                                                                                |    | Taluka - Nashik                                                                                                                                                                                                                                                                                                                                                         |
| e)  | Mandal / District                                                                                                            | :  | District - Nashik                                                                                                                                                                                                                                                                                                                                                       |
| f)  | Date of issue and validity of layout of approved map / plan                                                                  | 1: | Copy of Building Plan Document No.NMC/TPD/DASAK/OC/0973/2020 Dated                                                                                                                                                                                                                                                                                                      |
| g)  | Approved map / plan issuing authority                                                                                        | :  | 01.07.2020, Issued by Nashik Municipal Corporation, Nashik                                                                                                                                                                                                                                                                                                              |
| h)  | Whether genuineness or authenticity of approved map/ plan is verified                                                        | :  | Yes                                                                                                                                                                                                                                                                                                                                                                     |
| i)  | Any other comments by our empanelled valuers on authentic of approved plan                                                   | :  | No                                                                                                                                                                                                                                                                                                                                                                      |
| 7   | Postal address of the property                                                                                               |    | Residential Flat No. 402, 4 <sup>th</sup> Floor, <b>"Gurukunj Co.Op.Hsg.Sco.Ltd.Nashikroad"</b> , Near Shri Hari Lawns, Plot No. 26,27, Shivram Nagar, Adhav Mala Road, Village - Dasak, Taluka - Nashik, District - Nashik, 422001, State - Maharashtra, India.                                                                                                        |