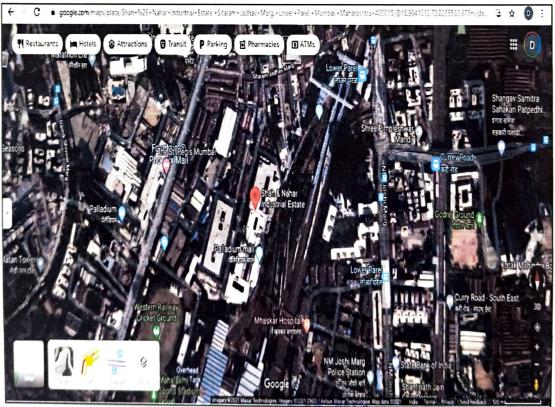

### VALUATION REPORT REF No. ADI/SBI/PM/ROAD/YG/NP/2021/08-02

|          | KEI NO. ADI/SBI/I NI                          | 1101127 1 071 12 12 12 12                                                            |
|----------|-----------------------------------------------|--------------------------------------------------------------------------------------|
| I.       | GENERAL                                       |                                                                                      |
| 1        | Purpose for which the valuation is made       | To determine the Fair market value of the                                            |
|          |                                               | property                                                                             |
| 2        | a) Date of inspection                         | 11-08-2021                                                                           |
|          | b) Date on which the valuation is made        | 12-08-2021                                                                           |
| 3        | List of documents produced for perusal        |                                                                                      |
|          | Documents Details                             | Index II No. MUM-5/1670/2013 Date 09-04-2013.                                        |
|          |                                               | Agreement Value: Rs. 2,56,00,000/                                                    |
|          |                                               | Govt. Value: Rs. 2,53,45,306/                                                        |
|          |                                               | Sale Agreement Between M/s. Pacific Digital AND                                      |
|          |                                               | M/s. PV Media Vision Pvt. Ltd. Dated 09-04-2013.                                     |
|          |                                               | Society Regd. No. BOM/W/G-S/GNL/(O)/485/87-88 of 1987                                |
|          | 1                                             | Maintenance Bill No. 321 in the name of M/s. PV                                      |
|          |                                               | Media Vision Pvt. Ltd. For the month of July, Aug & September 2021 Dated 12-07-2021. |
|          | 1                                             | Electricity Bill in the name of M/s. PV Media Vision                                 |
|          |                                               | Pvt. Ltd. For the month of Jun 2021 Dated 28-06-2021.                                |
| $\vdash$ | 1                                             | Property Tax Bill for the Year 2018-2019                                             |
|          |                                               | Dated 17-05-2018.                                                                    |
|          | 1                                             | Occupation Certificate Dated 28-01-1984.                                             |
| 4        | Name of the owner(s) and his / their address  | M/s. PV Media Vision Pvt. Ltd.                                                       |
|          | (es) with Phone no. (details of share of each |                                                                                      |
|          | owner in case of joint ownership)             |                                                                                      |
| 5        | Brief description of the property             | Unit (Gala) No. 24, Ground Floor, "Shah & Nahar                                      |
|          |                                               | Industrial Premises (A-1) CSL", C.S No. 159,                                         |
|          |                                               | Sitaram Jadhav Road, Dhiraj Mill Compound, Lower                                     |
|          |                                               | Parel, Mumbai 400 013.                                                               |
| 6        | Location of property                          |                                                                                      |
|          | a) Plot No. / Survey No.                      | C.S No. 159, Lower Parel Division                                                    |
|          | b) Door No.                                   | -                                                                                    |
|          | c) T. S. No. / Village                        | Division Lower Parel                                                                 |
|          | d) Ward / Taluka                              | Tal. Mumbai                                                                          |
| 1        | e) Mandal / District                          | Dist Mumbai                                                                          |

1, Gr. Floor, New Bhushan Aprt., Teen Hath Naka, Survewadi, M.S. Road, Thane (W) 400 503, 1435022 25838990/91/92

MOB – 9594578999/8108578999, E-Mail: archinova@gmail.com

or Regd.

|          | f) Date of issue and validity of layout of         | Sactioned Plan Not Given                                   |                  |  |  |
|----------|----------------------------------------------------|------------------------------------------------------------|------------------|--|--|
|          | approved map / plan                                |                                                            |                  |  |  |
| $\vdash$ | g) Approved map / plan issuing authority           | Municipal Corporation of Greater Mumbai                    |                  |  |  |
| $\vdash$ | h) Whether genuineness or authenticity of          | Bank to Verify                                             |                  |  |  |
|          | approved map / plan is verified                    | •                                                          |                  |  |  |
| $\vdash$ | i) Any other comments by our empanelled            | Sactioned Plan Not Given                                   |                  |  |  |
|          | valuers on authentic of approved plan              | Sactioned I fail 1000 Given                                |                  |  |  |
| 7        | Postal address of the property                     | As same mentioned in point No.5                            |                  |  |  |
| 8        | City / Town                                        | as same mentioned in point 10.0                            |                  |  |  |
|          | Residential Area                                   | Yes                                                        |                  |  |  |
|          | Commercial Area                                    | Yes                                                        |                  |  |  |
|          | Industrial Area                                    | Yes                                                        |                  |  |  |
| 9        | Classification of the area                         | 100                                                        |                  |  |  |
|          | i) High / Middle / Poor                            | Middle class                                               |                  |  |  |
|          | ii) Urban / Semi Urban / Rural                     | Urban                                                      |                  |  |  |
| 10       | Coming under Corporation limit / Village           | Municipal Corporation of Greater M                         | fumbai           |  |  |
|          | Panchayat / Municipality                           |                                                            |                  |  |  |
| 11       | Whether covered under any State / Central          | Reference Details Not Given                                |                  |  |  |
|          | Govt. enactments (e.g. Urban Land Ceiling Act)     |                                                            |                  |  |  |
|          | or notified under agency area / scheduled area /   |                                                            |                  |  |  |
|          | cantonment area                                    |                                                            |                  |  |  |
| 12       | Boundaries of the property                         |                                                            |                  |  |  |
|          | North                                              | Sun Mill Compound                                          |                  |  |  |
|          | South                                              | Wing A-2                                                   |                  |  |  |
|          | East                                               | Sidharth Enclave                                           |                  |  |  |
|          | West                                               | Aadhyaro Industry                                          |                  |  |  |
| 13       | Dimensions of the site                             | Α                                                          | В                |  |  |
| 1        |                                                    | As per the Deed                                            | Actuals          |  |  |
| 1        | North                                              | -                                                          | Sun Mill         |  |  |
|          |                                                    |                                                            | Compound         |  |  |
|          | South                                              | -                                                          | Wing A-2         |  |  |
|          | East                                               | -                                                          | Sidharth Enclave |  |  |
|          | West                                               | -                                                          | Aadhyaro         |  |  |
|          |                                                    |                                                            | Industry         |  |  |
|          | Extent of the site                                 | Not Known                                                  |                  |  |  |
|          | Latitude, Longitude & Co-ordinates of Unit         | Latitude: 18.9941612, Longitude:                           | 72.8285533       |  |  |
| 16       | Extent of the site considered for valuation (least |                                                            | not provided for |  |  |
|          | of 13 A & 13 B)                                    | verification                                               |                  |  |  |
| 17       | Whether occupied by the owner / tenant? If         |                                                            |                  |  |  |
|          | occupied by tenant, since how long? Rent           | t                                                          |                  |  |  |
|          | received per month.                                |                                                            |                  |  |  |
| II.      | APARTMENT BUILDING                                 |                                                            |                  |  |  |
| 1        | Nature of the Apartment                            | Industrial Apartment                                       |                  |  |  |
| 2        | Location                                           |                                                            |                  |  |  |
| 1        | T. S. No.                                          | C.S No. 159, Lower Parel Division                          |                  |  |  |
| 1        | Block No.                                          | -                                                          |                  |  |  |
| 1        | Ward No.                                           | G-South                                                    |                  |  |  |
| 1        | Village/ Municipality / Corporation                | Municipal Corporation of Greater !                         |                  |  |  |
| 1        |                                                    |                                                            |                  |  |  |
|          | Door No., Street or Road (Pin Code)                | Sitaram Jadhav Road, Dhiraj Mill<br>Parel, Mumbai 400 013. | Compound, Lower  |  |  |