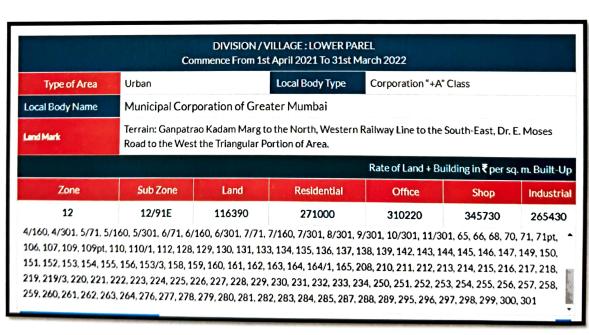

| 3,10,90,500/-       |

As a result of my appraisal and analysis, it is my considered opinion that the present fair market value of the above property in the prevailing condition with aforesaid specifications is,Rs. 3,10,90,500/- (Rupees Three Crore Ten Lakh Ninety Thousand Five Hundred Only).

The Realizable value Rs. 2,79,81,450/- (Rupees Two Crore Seventy Nine Lakh Eighty One Thousand Four Hundred Fifty Only).

The Distress value Rs. 2,48,72,400/- (Rupees Two Crore Forty Eight Lakh Seventy Two Thousand Four Hundred Only).

The Insurable Value is Rs. 38,07,000/- (Rupees Thirty Eight Lakh Seven Thousand).

The Rental Value is Rs. 65,000/- (Rupees Sixty FiveThousand) per month.

Date - 12-01-2022

Place - Mumbai

MUMBAI 400 669.

Prahlad M. Aher Valuers & Engineers