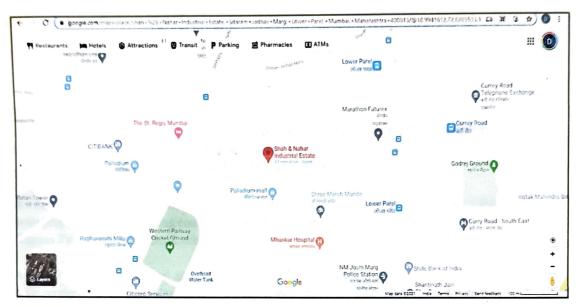

### VALUATION REPORT REF No. ADI/SBI/PM/ROAD/YG/NP/2021/08-02

|          | KEI NO. ADI/SBI/I NI                          | 1101127 1 071 12 12 12 12                                                            |
|----------|-----------------------------------------------|--------------------------------------------------------------------------------------|
| I.       | GENERAL                                       |                                                                                      |
| 1        | Purpose for which the valuation is made       | To determine the Fair market value of the                                            |
|          |                                               | property                                                                             |
| 2        | a) Date of inspection                         | 11-08-2021                                                                           |
|          | b) Date on which the valuation is made        | 12-08-2021                                                                           |
| 3        | List of documents produced for perusal        |                                                                                      |
|          | Documents Details                             | Index II No. MUM-5/1670/2013 Date 09-04-2013.                                        |
|          |                                               | Agreement Value: Rs. 2,56,00,000/                                                    |
|          |                                               | Govt. Value: Rs. 2,53,45,306/                                                        |
|          |                                               | Sale Agreement Between M/s. Pacific Digital AND                                      |
|          |                                               | M/s. PV Media Vision Pvt. Ltd. Dated 09-04-2013.                                     |
|          |                                               | Society Regd. No. BOM/W/G-S/GNL/(O)/485/87-88 of 1987                                |
|          | 1                                             | Maintenance Bill No. 321 in the name of M/s. PV                                      |
|          |                                               | Media Vision Pvt. Ltd. For the month of July, Aug & September 2021 Dated 12-07-2021. |
|          | 1                                             | Electricity Bill in the name of M/s. PV Media Vision                                 |
|          |                                               | Pvt. Ltd. For the month of Jun 2021 Dated 28-06-2021.                                |
| $\vdash$ | 1                                             | Property Tax Bill for the Year 2018-2019                                             |
|          |                                               | Dated 17-05-2018.                                                                    |
|          | 1                                             | Occupation Certificate Dated 28-01-1984.                                             |
| 4        | Name of the owner(s) and his / their address  | M/s. PV Media Vision Pvt. Ltd.                                                       |
|          | (es) with Phone no. (details of share of each |                                                                                      |
|          | owner in case of joint ownership)             |                                                                                      |
| 5        | Brief description of the property             | Unit (Gala) No. 24, Ground Floor, "Shah & Nahar                                      |
|          |                                               | Industrial Premises (A-1) CSL", C.S No. 159,                                         |
|          |                                               | Sitaram Jadhav Road, Dhiraj Mill Compound, Lower                                     |
|          |                                               | Parel, Mumbai 400 013.                                                               |
| 6        | Location of property                          |                                                                                      |
|          | a) Plot No. / Survey No.                      | C.S No. 159, Lower Parel Division                                                    |
|          | b) Door No.                                   | -                                                                                    |
|          | c) T. S. No. / Village                        | Division Lower Parel                                                                 |
|          | d) Ward / Taluka                              | Tal. Mumbai                                                                          |
| 1        | e) Mandal / District                          | Dist Mumbai                                                                          |

1, Gr. Floor, New Bhushan Aprt., Teen Hath Naka, Survewadi, M.S. Road, Thane (W) 400 503, 1435022 25838990/91/92

MOB – 9594578999/8108578999, E-Mail: archinova@gmail.com

or Regd.

|          | f) Date of issue and validity of layout of         | Sactioned Plan Not Given                                   |                  |  |  |
|----------|----------------------------------------------------|------------------------------------------------------------|------------------|--|--|
|          | approved map / plan                                |                                                            |                  |  |  |
| $\vdash$ | g) Approved map / plan issuing authority           | Municipal Corporation of Greater Mumbai                    |                  |  |  |
| $\vdash$ | h) Whether genuineness or authenticity of          | Bank to Verify                                             |                  |  |  |
|          | approved map / plan is verified                    | •                                                          |                  |  |  |
| $\vdash$ | i) Any other comments by our empanelled            | Sactioned Plan Not Given                                   |                  |  |  |
|          | valuers on authentic of approved plan              | Sactioned I fail 1000 Given                                |                  |  |  |
| 7        | Postal address of the property                     | As same mentioned in point No.5                            |                  |  |  |
| 8        | City / Town                                        | as same mentioned in point 10.0                            |                  |  |  |
|          | Residential Area                                   | Yes                                                        |                  |  |  |
|          | Commercial Area                                    | Yes                                                        |                  |  |  |
|          | Industrial Area                                    | Yes                                                        |                  |  |  |
| 9        | Classification of the area                         | 100                                                        |                  |  |  |
|          | i) High / Middle / Poor                            | Middle class                                               |                  |  |  |
|          | ii) Urban / Semi Urban / Rural                     | Urban                                                      |                  |  |  |
| 10       | Coming under Corporation limit / Village           | Municipal Corporation of Greater M                         | fumbai           |  |  |
|          | Panchayat / Municipality                           |                                                            |                  |  |  |
| 11       | Whether covered under any State / Central          | Reference Details Not Given                                |                  |  |  |
|          | Govt. enactments (e.g. Urban Land Ceiling Act)     |                                                            |                  |  |  |
|          | or notified under agency area / scheduled area /   |                                                            |                  |  |  |
|          | cantonment area                                    |                                                            |                  |  |  |
| 12       | Boundaries of the property                         |                                                            |                  |  |  |
|          | North                                              | Sun Mill Compound                                          |                  |  |  |
|          | South                                              | Wing A-2                                                   |                  |  |  |
|          | East                                               | Sidharth Enclave                                           |                  |  |  |
|          | West                                               | Aadhyaro Industry                                          |                  |  |  |
| 13       | Dimensions of the site                             | Α                                                          | В                |  |  |
| 1        |                                                    | As per the Deed                                            | Actuals          |  |  |
| 1        | North                                              | -                                                          | Sun Mill         |  |  |
|          |                                                    |                                                            | Compound         |  |  |
|          | South                                              | -                                                          | Wing A-2         |  |  |
|          | East                                               | -                                                          | Sidharth Enclave |  |  |
|          | West                                               | -                                                          | Aadhyaro         |  |  |
|          |                                                    |                                                            | Industry         |  |  |
|          | Extent of the site                                 | Not Known                                                  |                  |  |  |
|          | Latitude, Longitude & Co-ordinates of Unit         | Latitude: 18.9941612, Longitude:                           | 72.8285533       |  |  |
| 16       | Extent of the site considered for valuation (least |                                                            | not provided for |  |  |
|          | of 13 A & 13 B)                                    | verification                                               |                  |  |  |
| 17       | Whether occupied by the owner / tenant? If         |                                                            |                  |  |  |
|          | occupied by tenant, since how long? Rent           | t                                                          |                  |  |  |
|          | received per month.                                |                                                            |                  |  |  |
| II.      | APARTMENT BUILDING                                 |                                                            |                  |  |  |
| 1        | Nature of the Apartment                            | Industrial Apartment                                       |                  |  |  |
| 2        | Location                                           |                                                            |                  |  |  |
| 1        | T. S. No.                                          | C.S No. 159, Lower Parel Division                          |                  |  |  |
| 1        | Block No.                                          | -                                                          |                  |  |  |
| 1        | Ward No.                                           | G-South                                                    |                  |  |  |
| 1        | Village/ Municipality / Corporation                | Municipal Corporation of Greater !                         |                  |  |  |
| 1        |                                                    |                                                            |                  |  |  |
|          | Door No., Street or Road (Pin Code)                | Sitaram Jadhav Road, Dhiraj Mill<br>Parel, Mumbai 400 013. | Compound, Lower  |  |  |