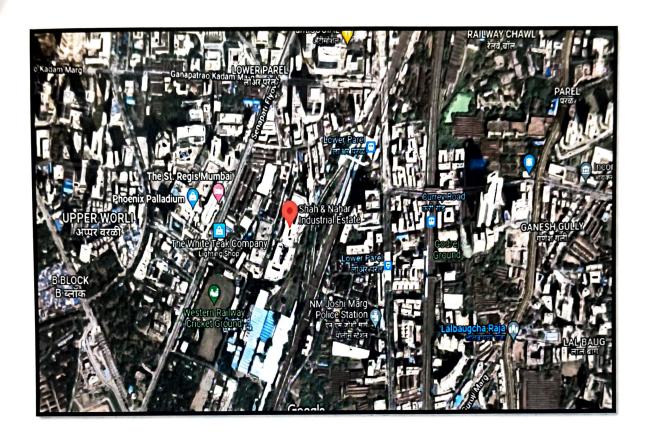

CAT-13601 1-30/2005-2006

Pegd. Vall

| Deta       | ils of Valuation:                     |                 |                     |                       |
|------------|---------------------------------------|-----------------|---------------------|-----------------------|
| Sr.<br>No. | Description                           | Qty.<br>(Sq.Ft) | Rate per unit (Rs.) | Estimated Value (Rs.) |
| 1          | Present value of the Shop             | 1058            | 27,500              | 29,095,000            |
| 2          | Wardrobes                             |                 |                     |                       |
| 3          | Showcases                             |                 |                     |                       |
| 4          | Kitchen Arrangements                  |                 |                     |                       |
| 5          | Superfine Finish                      |                 |                     |                       |
| 6          | Interior Decorations                  |                 |                     | 1                     |
| 7          | Electricity deposits / electrical     |                 |                     |                       |
| 8          | Extra collapsible gates / grill works |                 |                     | d.                    |
| 9          | Potential value, if any               |                 |                     |                       |
| 10         | Others                                |                 |                     |                       |
|            | Total                                 |                 |                     | 29,095,000            |