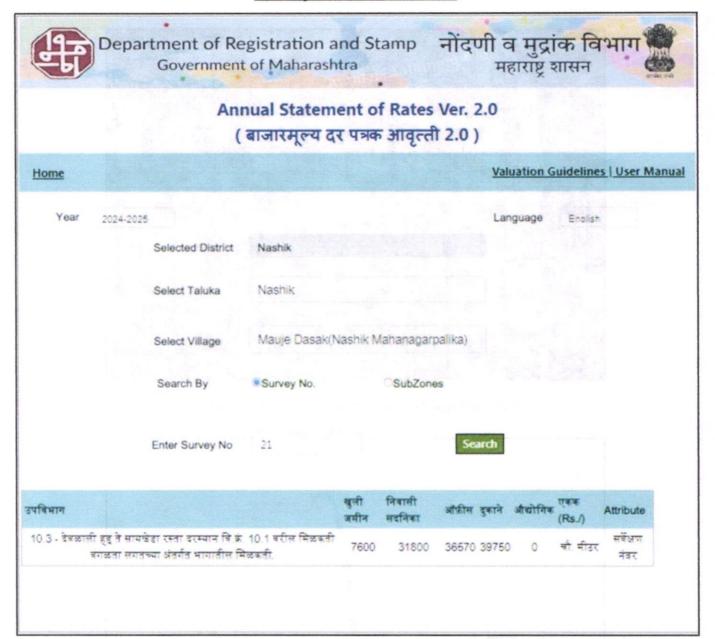

| Good            |
| Likely rental values in future                                                                                                                                            | ₹ 7000/-        |
| Any likely income it may generate                                                                                                                                         | Rental Income   |





# **Actual Site Photographs**

















# **Actual Site Photographs**









# Route Map of the property



Note: Red Place mark shows the exact location of the property



Longitude Latitude: 19°58'39.6"N 73°50'43.6"E

Note: The Blue line shows the route to site distance from nearest Railway Station (Nashik Road - 4.3).



Since 1989





# Ready Reckoner Rate



| Rate to be adopted after considering depreciation [B + (C X D)]           | 31,800.00 | Sq. Mtr. | 2,954.00 | Sq. Ft. |
|---------------------------------------------------------------------------|-----------|----------|----------|---------|
| Percentage after Depreciation as per table(D)                             | 100%      | 11       |          |         |
| The difference between land rate and building rate(A-B=C)                 | 24,200.00 |          |          |         |
| Stamp Duty Ready Reckoner Market value Rate for Land (B)                  | 7600      |          |          |         |
| Stamp Duty Ready Reckoner Market Value Rate (After Increase/Decrease) (A) | 31,800.00 | Sq. Mtr. | 2,954.00 | Sq. Ft. |
| Flat Located on 4th Floor