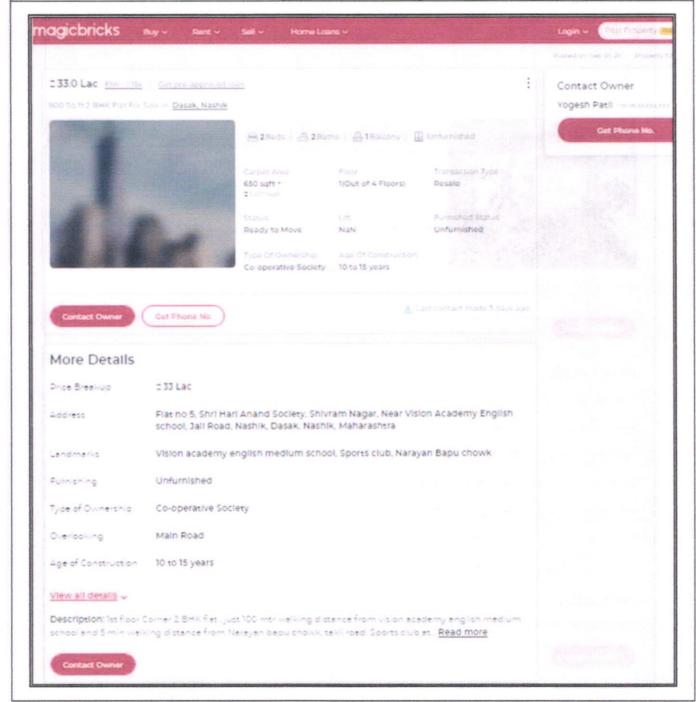

## Details of the property under consideration:

Name of Proposed Purchaser: Shri. Shatrughna Shantaram Kangane & Sau. Suvarna Shatrugha Kangane Name of Owner: M/s. Shirish Developers Partnership Firm

Residential Flat No. 20, 4th Floor, "Varad Laxmi Apartment", Behind Ganesh Vyayam Shala, Ganesh Nagar, Plot No. 4+5+6, Old Saikheda Road, Village - Dasak, Taluka - Nashik, District -Nashik, Nashik, PIN Code - 422 101, Country - India.

Considering various parameters recorded, existing economic scenario, and the information that is available with reference to the development of neighbourhood and method selected for valuation, we are of the opinion that, the property premises can be assessed for this particular purpose at ₹ 35,75,100.00 (Rupees Thirty Five Lakh Seventy Five Thousand One Hundred Only).