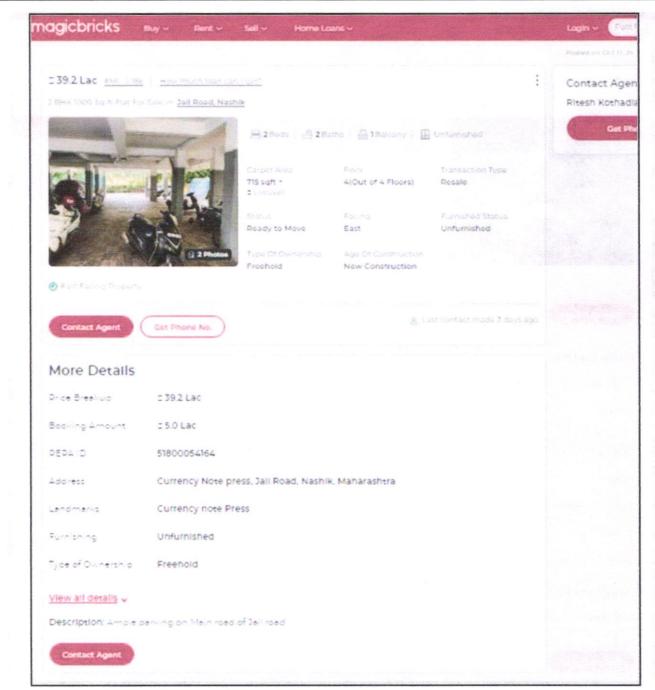

## Details of the property under consideration:

Name of Proposed Purchaser: Shri. Shatrughna Shantaram Kangane & Sau. Suvarna Shatrugha Kangane Name of Owner: M/s. Shirish Developers Partnership Firm

Residential Flat No. 20, 4th Floor, "Varad Laxmi Apartment", Behind Ganesh Vyayam Shala, Ganesh Nagar, Plot No. 4+5+6, Old Saikheda Road, Village - Dasak, Taluka - Nashik, District -Nashik, Nashik, PIN Code - 422 101, Country - India.

Considering various parameters recorded, existing economic scenario, and the information that is available with reference to the development of neighbourhood and method selected for valuation, we are of the opinion that, the property premises can be assessed for this particular purpose at ₹ 35,75,100.00 (Rupees Thirty Five Lakh Seventy Five Thousand One Hundred Only).