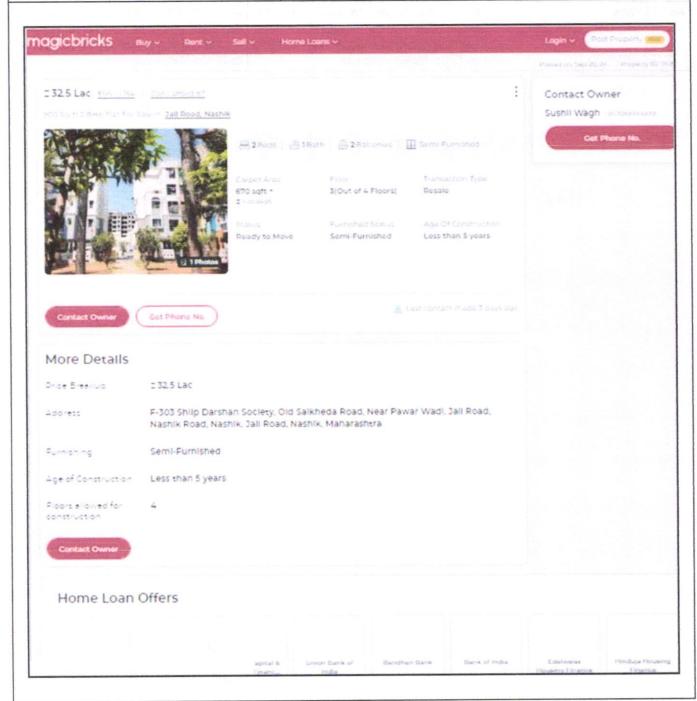

## Details of the property under consideration:

Name of Proposed Purchaser: Shri. Shatrughna Shantaram Kangane & Sau. Suvarna Shatrugha Kangane Name of Owner: M/s. Shirish Developers Partnership Firm

Residential Flat No. 20, 4th Floor, "Varad Laxmi Apartment", Behind Ganesh Vyayam Shala, Ganesh Nagar, Plot No. 4+5+6, Old Saikheda Road, Village - Dasak, Taluka - Nashik, District -Nashik, Nashik, PIN Code - 422 101, Country - India.

Considering various parameters recorded, existing economic scenario, and the information that is available with reference to the development of neighbourhood and method selected for valuation, we are of the opinion that, the property premises can be assessed for this particular purpose at ₹ 35,75,100.00 (Rupees Thirty Five Lakh Seventy Five Thousand One Hundred Only).