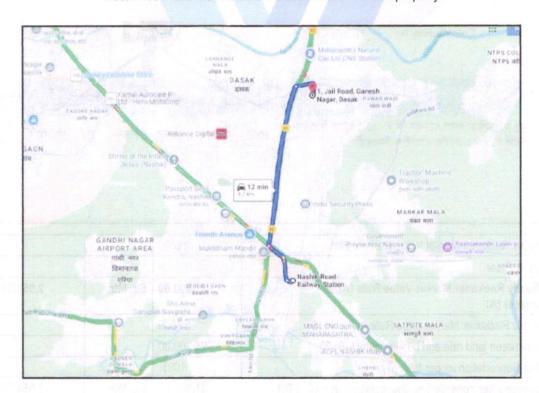

| 12  | Boundaries of the property                                                                                                                                | 1: | As per site                                                                                                                                                                                                                                                     | As per Document            |  |
|-----|-----------------------------------------------------------------------------------------------------------------------------------------------------------|----|-----------------------------------------------------------------------------------------------------------------------------------------------------------------------------------------------------------------------------------------------------------------|----------------------------|--|
| 11  | Whether covered under any State / Central Govt. enactments (e.g., Urban Land Ceiling Act) or notified under agency area/ scheduled area / cantonment area | 46 | No                                                                                                                                                                                                                                                              |                            |  |
| 10  | Coming under Corporation limit / Village<br>Panchayat / Municipality                                                                                      | :  | Village - Dasak<br>Nashik Municipal Corporation                                                                                                                                                                                                                 |                            |  |
|     | ii) Urban / Semi Urban / Rura                                                                                                                             |    | Urban                                                                                                                                                                                                                                                           | ×                          |  |
|     | i) High / Middle / Poor                                                                                                                                   |    | Middle Class                                                                                                                                                                                                                                                    |                            |  |
| 9   | Classification of the area                                                                                                                                |    |                                                                                                                                                                                                                                                                 |                            |  |
|     | Industrial area                                                                                                                                           | :  | No                                                                                                                                                                                                                                                              | 71.5-21                    |  |
|     | Commercial area                                                                                                                                           | 1: | No                                                                                                                                                                                                                                                              |                            |  |
|     | Residential area                                                                                                                                          | :  | Yes                                                                                                                                                                                                                                                             |                            |  |
| 8   | City / Town                                                                                                                                               |    | City - Nashik                                                                                                                                                                                                                                                   | (97)                       |  |
| 7   | Postal address of the property                                                                                                                            |    | Residential Flat No. 20, 4 <sup>th</sup> Floor, "Varad Laxmi Apartment" Behind Ganesh Vyayam Shala, Ganesh Nagar, Plot No 4+5+6, Old Saikheda Road, Village - Dasak, Taluka - Nashik District - Nashik, Nashik, PIN Code - 422 101, Country India.              |                            |  |
| i)  | Any other comments by our empanelled valuers on authentic of approved plan                                                                                |    | No                                                                                                                                                                                                                                                              |                            |  |
| h)  | Whether genuineness or authenticity of approved map/ plan is verified                                                                                     | :  | Yes                                                                                                                                                                                                                                                             |                            |  |
| g)  | Approved map / plan issuing authority                                                                                                                     | :  | Planning Nashik Municipal Corporation, Nashik                                                                                                                                                                                                                   |                            |  |
| f)  | Date of issue and validity of layout of approved map / plan                                                                                               | :  | Copy of Approved Building Plan Accompanying<br>Commencement Certificate No. C4/ 205/ 2021<br>dated.25.10.2021 issued by Executive Engineer Town                                                                                                                 |                            |  |
| e)  | Mandal / District                                                                                                                                         | :  | District - Nashik                                                                                                                                                                                                                                               |                            |  |
| d)  | Ward / Taluka                                                                                                                                             | :  | Taluka - Nashik                                                                                                                                                                                                                                                 |                            |  |
| c)  | C.T.S. No. / Village                                                                                                                                      | :  | Village - Dasak                                                                                                                                                                                                                                                 |                            |  |
| b)  | Door No.                                                                                                                                                  | :  | Residential Flat No. 20                                                                                                                                                                                                                                         | Javi I                     |  |
| a)  | Plot No. / Survey No.                                                                                                                                     | :  | Plot No - 4+5+6New Survey No                                                                                                                                                                                                                                    | ) - 21/ 1/ 1               |  |
| 6   | Location of property                                                                                                                                      |    |                                                                                                                                                                                                                                                                 | elistent rationisment in S |  |
| 5a. | Total Lease Period & remaining period (if leasehold)                                                                                                      | :  |                                                                                                                                                                                                                                                                 | W.                         |  |
| 5   | Brief description of the property (Including Leasehold / freehold etc.)                                                                                   | :  | The property is a Residential Flat located on 4 <sup>th</sup> Floor. The composition of Residential Flat is 2 Bedroom + Living Room + Kitchen + 2 Toilet + Passage + 2 Balcony. <b>(2 BHK)</b> The property is at 4.3 distance from Nashik Road Railway Station |                            |  |