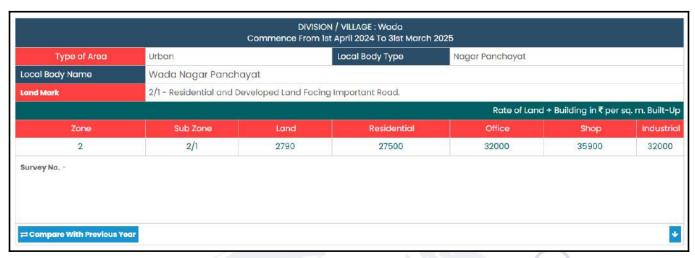

| ₹ 4,500/- Present rental income per month |
| Any likely income it may generate                                                                                                                                                                                         | Rental Income                             |





# **Actual Site Photographs**























# **Route Map of the property**



Note: Red Place mark shows the exact location of the property



Longitude Latitude: 19°38'55.4"N 73°8'49.4"E

Note: The Blue line shows the route to site distance from nearest Bus Station (Wada - 1.8 Km.).



Valuers & Appraisers

Architects & Machiners (1)

Chartered Engineers (1)

Lender's Engineer

MH2010 PVCD

# **Ready Reckoner Rate**



| Stamp Duty Ready Reckoner Market Value Rate for Flat                      | 27500     |          | (TM)     |         |
|---------------------------------------------------------------------------|-----------|----------|----------|---------|
| No Increase onFlat Located on Ground Floor                                |           |          |          |         |
| Stamp Duty Ready Reckoner Market Value Rate (After Increase/Decrease) (A) | 27,500.00 | Sq. Mtr. | 2,555.00 | Sq. Ft. |
| Stamp Duty Ready Reckoner Market value Rate for Land (B)                  | 2790      |          |          |         |
| The difference between land rate and building rate(A-B=C)                 | 24,710.00 |          |          |         |
| Percentage after Depreciation as per table(D)