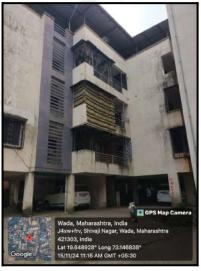

### Details of the property under consideration:

Name of Owner: Mr. Deepak Lahu Mahakal

Residential Flat No. 002, Ground Floor, Wing - A, "Shree Saileela Co-Op. Hsg. Soc. Ltd.", Shivaji Nagar, Village - Wada, Taluka - Wada, District - Palghar, PIN - 421 303, State - Maharashtra, Country - India.

### **VALUATION OPINION REPORT**

This is to certify that the property bearing Residential Flat No. 002, Ground Floor, Wing - A, "Shree Saileela Co-Op. Hsg. Soc. Ltd. ", Shivaji Nagar, Village - Wada, Taluka - Wada, District - Palghar, PIN - 421 303, State -Maharashtra, Country - India belongs to Mr. Deepak Lahu Mahakal.