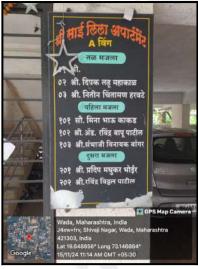

### Details of the property under consideration:

Name of Owner: Mr. Deepak Lahu Mahakal

Residential Flat No. 002, Ground Floor, Wing - A, "Shree Saileela Co-Op. Hsg. Soc. Ltd.", Shivaji Nagar, Village - Wada, Taluka - Wada, District - Palghar, PIN - 421 303, State - Maharashtra, Country - India.

### **VALUATION OPINION REPORT**

This is to certify that the property bearing Residential Flat No. 002, Ground Floor, Wing - A, "Shree Saileela Co-Op. Hsg. Soc. Ltd. ", Shivaji Nagar, Village - Wada, Taluka - Wada, District - Palghar, PIN - 421 303, State -Maharashtra, Country - India belongs to Mr. Deepak Lahu Mahakal.