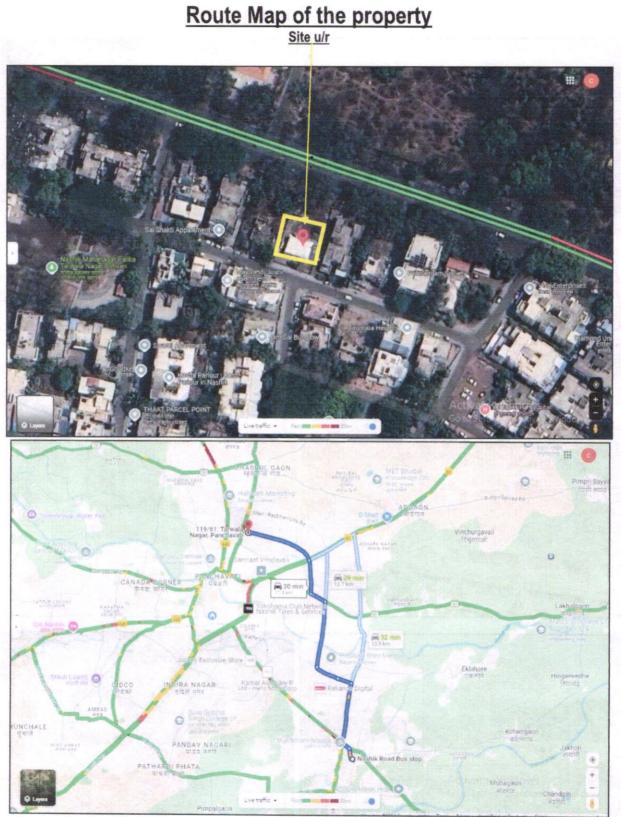

#### 1. Location Details:

The property is situated at " Vandana Gauri Co-Operative Housing Society Ltd.Nashik", Proposed Redevelopment Residential Cum Commercial Building on Plot No. 18, Survey No.119/1/2/18, at Village- Nashik, Dr. Nanasaheb Dharmadhikari Marg, Dindori Road Taluka & District - Nashik, PIN - 422 003, State - Maharashtra, Country - India, It is about 11.9 Km, travel distance from Nashik Railway Station, Surface transport to the property is by buses, Auto, taxis & private vehicles. Surface transport to the property is by buses, taxis & private vehicles. The property is in developing locality. All the amenities like shops, banks, hotels, markets, schools, hospitals, etc. are all available in the surrounding locality. The locality is middle class & developing.

### Latitude Longitude: 20°01'32.2"N 73°48'10.3"E