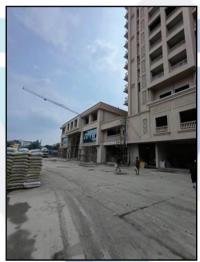

### 1. Location Details:

Proposed Construction on Plot No. 6 (P), 7 & 8, Sheet No. 92, 93 & 94, C.T.S. No. 1618, 1619A, 1625 & 1626A, Village - Ulhasnagar, Taluka - Ambernath, District - Thane, Pin Code - 421 001. It is about 450 Meter walking distance from Thane Railway station. Surface transport to the property is by buses, taxis & private vehicles. The property is in developed locality. All the amenities like shops, banks, hotels, markets, schools, hospitals, etc. are all available in the surrounding locality. The area is higher middle class & developed.

### LEVEL OF COMPLETEION:

| Building         | Present stage of Construction                 | % of work completion |
|------------------|-----------------------------------------------|----------------------|
| Sai World Legend | Full Building Work Completed & OC is Received | 100%                 |