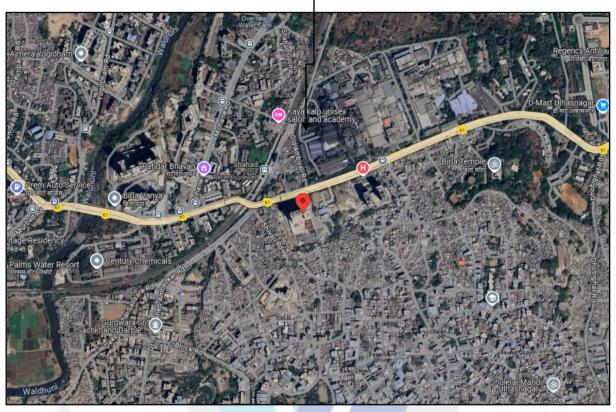

### 1. Location Details:

Proposed Construction on Plot No. 6 (P), 7 & 8, Sheet No. 92, 93 & 94, C.T.S. No. 1618, 1619A, 1625 & 1626A, Village - Ulhasnagar, Taluka - Ambernath, District - Thane, Pin Code - 421 001. It is about 450 Meter walking distance from Thane Railway station. Surface transport to the property is by buses, taxis & private vehicles. The property is in developed locality. All the amenities like shops, banks, hotels, markets, schools, hospitals, etc. are all available in the surrounding locality. The area is higher middle class & developed.

3. Boundaries of the Property:

| Direction           |                                   |  |
|---------------------|-----------------------------------|--|
| On or towards North | Shahad Fatak Road                 |  |
| On or towards South | Slum Area                         |  |
| On or towards East  | Cross Town Destination One Kalyan |  |
| On or towards West  | Slum Area                         |  |