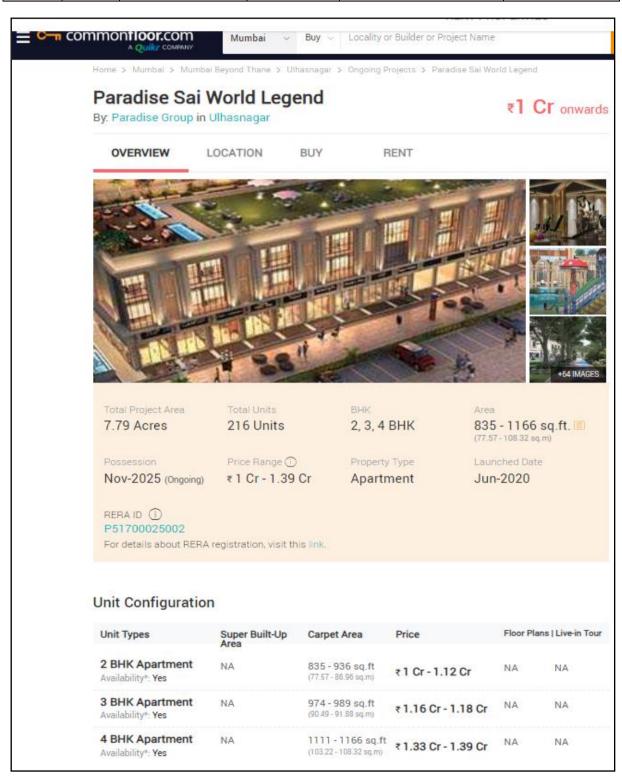

Valuation Report Prepared For: SBI / Backbay Reclamation Branch / Sai World Legend (11868/2308901) Page 9 of 48

| 2   | Total extent of the plot                                                      |       | As per table attached to the report                                                                                                                                                                                                                                                                                                                                                                                                                                                                                                                                                                                                                                                                                                                                                                                 |
|-----|-------------------------------------------------------------------------------|-------|---------------------------------------------------------------------------------------------------------------------------------------------------------------------------------------------------------------------------------------------------------------------------------------------------------------------------------------------------------------------------------------------------------------------------------------------------------------------------------------------------------------------------------------------------------------------------------------------------------------------------------------------------------------------------------------------------------------------------------------------------------------------------------------------------------------------|
| 3   | Prevailing market rate (Along With details /                                  |       | As per table attached to the report                                                                                                                                                                                                                                                                                                                                                                                                                                                                                                                                                                                                                                                                                                                                                                                 |
| 3   | reference of at least two latest deals /                                      |       | Details of recent transactions/online listings are                                                                                                                                                                                                                                                                                                                                                                                                                                                                                                                                                                                                                                                                                                                                                                  |
|     | transactions with respect to adjacent properties                              |       | attached with the report.                                                                                                                                                                                                                                                                                                                                                                                                                                                                                                                                                                                                                                                                                                                                                                                           |
|     | in the areas)                                                                 |       | attached with the report.                                                                                                                                                                                                                                                                                                                                                                                                                                                                                                                                                                                                                                                                                                                                                                                           |
| 4   | Guideline rate obtained from the Register's                                   |       | ₹ 55,400.00 per Sq. M. for Residential Flat                                                                                                                                                                                                                                                                                                                                                                                                                                                                                                                                                                                                                                                                                                                                                                         |
| 4   |                                                                               | •     | 35,400.00 per 5q. m. for Residential Flat                                                                                                                                                                                                                                                                                                                                                                                                                                                                                                                                                                                                                                                                                                                                                                           |
|     | Office (evidence thereof to be enclosed)                                      |       | As you take attacked to the your out                                                                                                                                                                                                                                                                                                                                                                                                                                                                                                                                                                                                                                                                                                                                                                                |
| 5   | Assessed / adopted rate of valuation                                          |       | As per table attached to the report                                                                                                                                                                                                                                                                                                                                                                                                                                                                                                                                                                                                                                                                                                                                                                                 |
| 6   | Estimated value of land                                                       | :     | As per table attached to the report                                                                                                                                                                                                                                                                                                                                                                                                                                                                                                                                                                                                                                                                                                                                                                                 |
|     | B (Valuation of Building)                                                     |       |                                                                                                                                                                                                                                                                                                                                                                                                                                                                                                                                                                                                                                                                                                                                                                                                                     |
| 1   | Technical details of the building                                             | :     |                                                                                                                                                                                                                                                                                                                                                                                                                                                                                                                                                                                                                                                                                                                                                                                                                     |
|     | <ul><li>a) Type of Building (Residential / Commercial / Industrial)</li></ul> | :     | Residential                                                                                                                                                                                                                                                                                                                                                                                                                                                                                                                                                                                                                                                                                                                                                                                                         |
|     | b) Type of construction (Load bearing / RCC /                                 | :     | R.C.C. Framed structure                                                                                                                                                                                                                                                                                                                                                                                                                                                                                                                                                                                                                                                                                                                                                                                             |
|     | Steel Framed)                                                                 |       |                                                                                                                                                                                                                                                                                                                                                                                                                                                                                                                                                                                                                                                                                                                                                                                                                     |
|     | c) Year of construction                                                       | :     | Building Construction work is in progress                                                                                                                                                                                                                                                                                                                                                                                                                                                                                                                                                                                                                                                                                                                                                                           |
|     | d) Number of floors and height of each floor                                  | -1    |                                                                                                                                                                                                                                                                                                                                                                                                                                                                                                                                                                                                                                                                                                                                                                                                                     |
|     | including basement, if any                                                    | 4     |                                                                                                                                                                                                                                                                                                                                                                                                                                                                                                                                                                                                                                                                                                                                                                                                                     |
|     | Building                                                                      |       | Number of Floors                                                                                                                                                                                                                                                                                                                                                                                                                                                                                                                                                                                                                                                                                                                                                                                                    |
|     | Proposed Residential I                                                        | Build | ding of Ground Floor + 1st & 2nd Podium Floor + 3rd                                                                                                                                                                                                                                                                                                                                                                                                                                                                                                                                                                                                                                                                                                                                                                 |
|     | Sai World Legend Floor to 36th Floor as p                                     |       |                                                                                                                                                                                                                                                                                                                                                                                                                                                                                                                                                                                                                                                                                                                                                                                                                     |
|     | e) Plinth area floor-wise                                                     | :     | As per table attached to the report                                                                                                                                                                                                                                                                                                                                                                                                                                                                                                                                                                                                                                                                                                                                                                                 |
|     | f) Condition of the building                                                  | :     |                                                                                                                                                                                                                                                                                                                                                                                                                                                                                                                                                                                                                                                                                                                                                                                                                     |
|     | i) Exterior – Excellent, Good, Normal, Poor                                   | 7     | Good                                                                                                                                                                                                                                                                                                                                                                                                                                                                                                                                                                                                                                                                                                                                                                                                                |
|     | ii) Interior – Excellent, Good, Normal, Poor                                  | 7     | Good                                                                                                                                                                                                                                                                                                                                                                                                                                                                                                                                                                                                                                                                                                                                                                                                                |
|     | g) Date of issue and validity of layout of approved map                       |       | <ol> <li>Copy of Approved Plan No. UMP / NRV / BP / 40 / 16 / 338 dated 02.08.2022, issued by Ulhasnagar Municipal Corporation.</li> <li>Approved Upto: Ground Floor + 1st Part Parking &amp; Part Commercial Floor + 2nd Part Podium &amp; Part Parking Floor + 3rd Floor to 36th Floor</li> </ol>                                                                                                                                                                                                                                                                                                                                                                                                                                                                                                                 |
|     | h) Approved map / plan issuing authority                                      |       | <ol> <li>Copy of Commencement Certificate No. UMP / NRV / BP / 40 / 16 / 338 dated 02.08.2022 issued by Ulhasnagar Municipal Corporation.</li> <li>(This CC is endorsed for the work for up to Ground Floor + 1st Part Parking &amp; Part Commercial Floor + 2nd Part Podium &amp; Part Parking Floor + 3rd Floor to 36th Floor only)</li> <li>Copy of Part Occupation Certificate No UMP / NRV / BP / 40 / 16 / 338 dated 17.05.2024 issued by Ulhasnagar Municipal Corporation.</li> <li>Approved:         <ul> <li>Building No. 1 &amp; 2: Ground Floor + 1st Part Parking &amp; Part Commercial Floor + 2nd Part Podium &amp; Part Parking Floor + 3rd Floor to 36th Floor</li> <li>Club House: Ground Floor + 1st to 3rd Floor to 36th Floor</li> <li>Ulhasnagar Municipal Corporation.</li> </ul> </li> </ol> |
| l l | I D) Approved map / plan issuing authority                                    | 1 : 1 | Ulnashagar Municipal Corporation.                                                                                                                                                                                                                                                                                                                                                                                                                                                                                                                                                                                                                                                                                                                                                                                   |