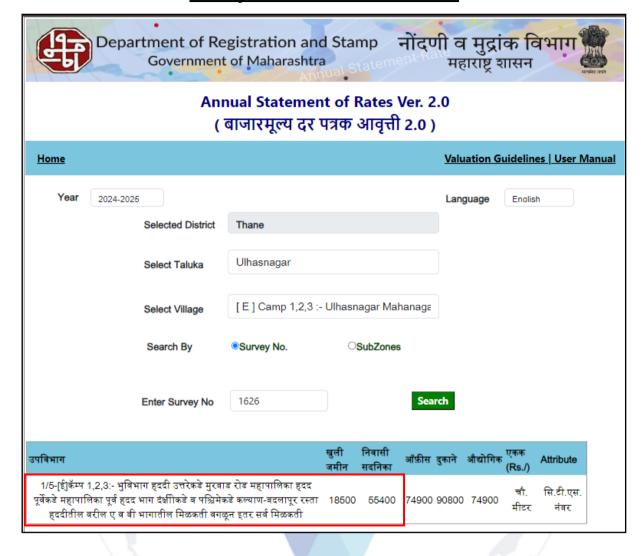

Valuation Report Prepared For: SBI / Backbay Reclamation Branch / Sai World Legend (11868/2308901) Page 9 of 48

| 2   | Total extent of the plot                                                      |       | As per table attached to the report                                                                                                                                                                                                                                                                                                                                                                                                                                                                                                                                                                                                                                                                                                                                                                                 |
|-----|-------------------------------------------------------------------------------|-------|---------------------------------------------------------------------------------------------------------------------------------------------------------------------------------------------------------------------------------------------------------------------------------------------------------------------------------------------------------------------------------------------------------------------------------------------------------------------------------------------------------------------------------------------------------------------------------------------------------------------------------------------------------------------------------------------------------------------------------------------------------------------------------------------------------------------|
| 3   | Prevailing market rate (Along With details /                                  |       | As per table attached to the report                                                                                                                                                                                                                                                                                                                                                                                                                                                                                                                                                                                                                                                                                                                                                                                 |
| 3   | reference of at least two latest deals /                                      |       | Details of recent transactions/online listings are                                                                                                                                                                                                                                                                                                                                                                                                                                                                                                                                                                                                                                                                                                                                                                  |
|     | transactions with respect to adjacent properties                              |       | attached with the report.                                                                                                                                                                                                                                                                                                                                                                                                                                                                                                                                                                                                                                                                                                                                                                                           |
|     | in the areas)                                                                 |       | attached with the report.                                                                                                                                                                                                                                                                                                                                                                                                                                                                                                                                                                                                                                                                                                                                                                                           |
| 4   | Guideline rate obtained from the Register's                                   |       | ₹ 55,400.00 per Sq. M. for Residential Flat                                                                                                                                                                                                                                                                                                                                                                                                                                                                                                                                                                                                                                                                                                                                                                         |
| 4   |                                                                               | •     | 35,400.00 per 5q. m. for Residential Flat                                                                                                                                                                                                                                                                                                                                                                                                                                                                                                                                                                                                                                                                                                                                                                           |
|     | Office (evidence thereof to be enclosed)                                      |       | As you take attacked to the your out                                                                                                                                                                                                                                                                                                                                                                                                                                                                                                                                                                                                                                                                                                                                                                                |
| 5   | Assessed / adopted rate of valuation                                          |       | As per table attached to the report                                                                                                                                                                                                                                                                                                                                                                                                                                                                                                                                                                                                                                                                                                                                                                                 |
| 6   | Estimated value of land                                                       | :     | As per table attached to the report                                                                                                                                                                                                                                                                                                                                                                                                                                                                                                                                                                                                                                                                                                                                                                                 |
|     | B (Valuation of Building)                                                     |       |                                                                                                                                                                                                                                                                                                                                                                                                                                                                                                                                                                                                                                                                                                                                                                                                                     |
| 1   | Technical details of the building                                             | :     |                                                                                                                                                                                                                                                                                                                                                                                                                                                                                                                                                                                                                                                                                                                                                                                                                     |
|     | <ul><li>a) Type of Building (Residential / Commercial / Industrial)</li></ul> | :     | Residential                                                                                                                                                                                                                                                                                                                                                                                                                                                                                                                                                                                                                                                                                                                                                                                                         |
|     | b) Type of construction (Load bearing / RCC /                                 | :     | R.C.C. Framed structure                                                                                                                                                                                                                                                                                                                                                                                                                                                                                                                                                                                                                                                                                                                                                                                             |
|     | Steel Framed)                                                                 |       |                                                                                                                                                                                                                                                                                                                                                                                                                                                                                                                                                                                                                                                                                                                                                                                                                     |
|     | c) Year of construction                                                       | :     | Building Construction work is in progress                                                                                                                                                                                                                                                                                                                                                                                                                                                                                                                                                                                                                                                                                                                                                                           |
|     | d) Number of floors and height of each floor                                  | -1    |                                                                                                                                                                                                                                                                                                                                                                                                                                                                                                                                                                                                                                                                                                                                                                                                                     |
|     | including basement, if any                                                    | 4     |                                                                                                                                                                                                                                                                                                                                                                                                                                                                                                                                                                                                                                                                                                                                                                                                                     |
|     | Building                                                                      |       | Number of Floors                                                                                                                                                                                                                                                                                                                                                                                                                                                                                                                                                                                                                                                                                                                                                                                                    |
|     | Proposed Residential I                                                        | Build | ding of Ground Floor + 1st & 2nd Podium Floor + 3rd                                                                                                                                                                                                                                                                                                                                                                                                                                                                                                                                                                                                                                                                                                                                                                 |
|     | Sai World Legend Floor to 36th Floor as p                                     |       |                                                                                                                                                                                                                                                                                                                                                                                                                                                                                                                                                                                                                                                                                                                                                                                                                     |
|     | e) Plinth area floor-wise                                                     | :     | As per table attached to the report                                                                                                                                                                                                                                                                                                                                                                                                                                                                                                                                                                                                                                                                                                                                                                                 |
|     | f) Condition of the building                                                  | :     |                                                                                                                                                                                                                                                                                                                                                                                                                                                                                                                                                                                                                                                                                                                                                                                                                     |
|     | i) Exterior – Excellent, Good, Normal, Poor                                   | 7     | Good                                                                                                                                                                                                                                                                                                                                                                                                                                                                                                                                                                                                                                                                                                                                                                                                                |
|     | ii) Interior – Excellent, Good, Normal, Poor                                  | 7     | Good                                                                                                                                                                                                                                                                                                                                                                                                                                                                                                                                                                                                                                                                                                                                                                                                                |
|     | g) Date of issue and validity of layout of approved map                       |       | <ol> <li>Copy of Approved Plan No. UMP / NRV / BP / 40 / 16 / 338 dated 02.08.2022, issued by Ulhasnagar Municipal Corporation.</li> <li>Approved Upto: Ground Floor + 1st Part Parking &amp; Part Commercial Floor + 2nd Part Podium &amp; Part Parking Floor + 3rd Floor to 36th Floor</li> </ol>                                                                                                                                                                                                                                                                                                                                                                                                                                                                                                                 |
|     | h) Approved map / plan issuing authority                                      |       | <ol> <li>Copy of Commencement Certificate No. UMP / NRV / BP / 40 / 16 / 338 dated 02.08.2022 issued by Ulhasnagar Municipal Corporation.</li> <li>(This CC is endorsed for the work for up to Ground Floor + 1st Part Parking &amp; Part Commercial Floor + 2nd Part Podium &amp; Part Parking Floor + 3rd Floor to 36th Floor only)</li> <li>Copy of Part Occupation Certificate No UMP / NRV / BP / 40 / 16 / 338 dated 17.05.2024 issued by Ulhasnagar Municipal Corporation.</li> <li>Approved:         <ul> <li>Building No. 1 &amp; 2: Ground Floor + 1st Part Parking &amp; Part Commercial Floor + 2nd Part Podium &amp; Part Parking Floor + 3rd Floor to 36th Floor</li> <li>Club House: Ground Floor + 1st to 3rd Floor to 36th Floor</li> <li>Ulhasnagar Municipal Corporation.</li> </ul> </li> </ol> |
| l l | I D) Approved map / plan issuing authority                                    | 1 : 1 | Ulnashagar Municipal Corporation.                                                                                                                                                                                                                                                                                                                                                                                                                                                                                                                                                                                                                                                                                                                                                                                   |