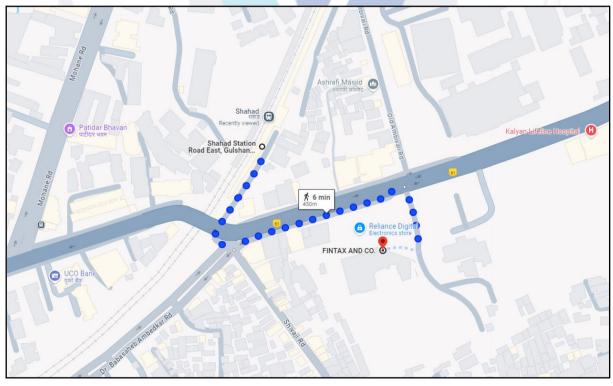

### 1. Location Details:

Proposed Construction on Plot No. 6 (P), 7 & 8, Sheet No. 92, 93 & 94, C.T.S. No. 1618, 1619A, 1625 & 1626A, Village - Ulhasnagar, Taluka - Ambernath, District - Thane, Pin Code - 421 001. It is about 450 Meter walking distance from Thane Railway station. Surface transport to the property is by buses, taxis & private vehicles. The property is in developed locality. All the amenities like shops, banks, hotels, markets, schools, hospitals, etc. are all available in the surrounding locality. The area is higher middle class & developed.