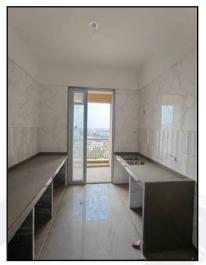

### LEVEL OF COMPLETEION:

| Building         | Present stage of Construction                 | % of work completion |
|------------------|-----------------------------------------------|----------------------|
| Sai World Legend | Full Building Work Completed & OC is Received | 100%                 |

### **PROJECT AMENITIES:**

| Vituified fleering tiles in all records                 |
|---------------------------------------------------------|
| Vitrified flooring tiles in all rooms                   |
| Granite Kitchen platform with Stainless Steel Sink      |
| Powder coated aluminum sliding windows with M.S. Grills |
| Laminated wooden flush doors with Safety door           |
| Concealed wiring                                        |
| Concealed plumbing                                      |
| Fire Fighting System                                    |
| Car Parking                                             |
| Gymnasium                                               |
| Swimming Pool                                           |
| Tennis Court                                            |
| Kids Pool                                               |
| Jogging & Cycle Track                                   |
| Yoga Areas                                              |
| Badminton Court                                         |
| Power Backup                                            |
| 24 x 7 water Supply                                     |
| CCTV & Video Surveillance                               |
| Clubhouse                                               |
|                                                         |