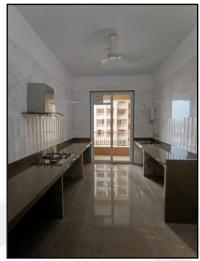

### **PROJECT AMENITIES:**

| Vituified fleering tiles in all records                 |
|---------------------------------------------------------|
| Vitrified flooring tiles in all rooms                   |
| Granite Kitchen platform with Stainless Steel Sink      |
| Powder coated aluminum sliding windows with M.S. Grills |
| Laminated wooden flush doors with Safety door           |
| Concealed wiring                                        |
| Concealed plumbing                                      |
| Fire Fighting System                                    |
| Car Parking                                             |
| Gymnasium                                               |
| Swimming Pool                                           |
| Tennis Court                                            |
| Kids Pool                                               |
| Jogging & Cycle Track                                   |
| Yoga Areas                                              |
| Badminton Court                                         |
| Power Backup                                            |
| 24 x 7 water Supply                                     |
| CCTV & Video Surveillance                               |
| Clubhouse                                               |
|                                                         |