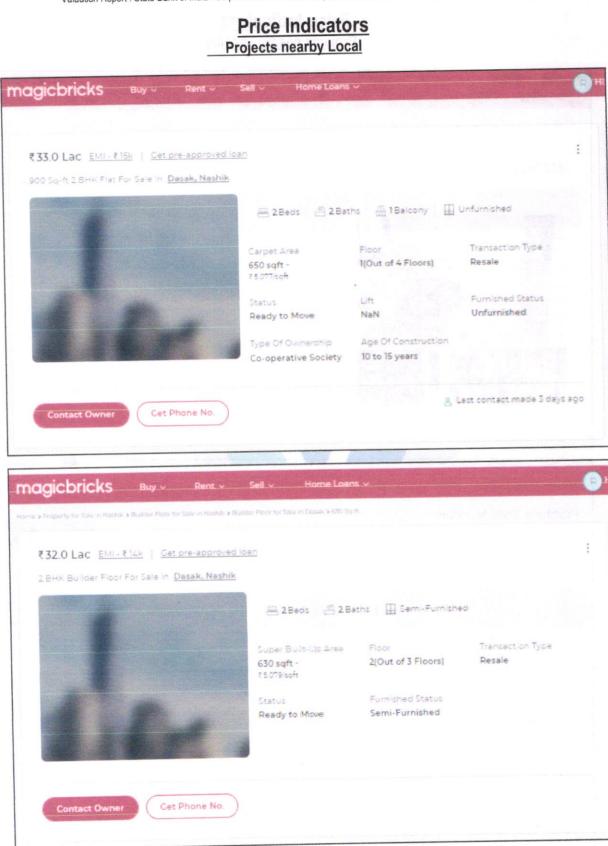

## Name of Project: "SHILP MERIDIAN"

"SHILP MERIDIAN" Proposed Residential Cum Commercial Building on Survey No. 67/1/C, at Village – Dasak, Near Shree Hari Lawns, Adhav Mala, Adhav Mala Road, Taluka - Nashik, District - Nashik, PIN Code - 422 101, State - Maharashtra, Country - India

### "SHILP MERIDIAN" Proposed Residential Cum Commercial Building on Survey No. 67/1/C, at Village – Dasak, Near Shree Hari Lawns, Adhav Mala, Adhav Mala Road, Taluka - Nashik, District - Nashik, PIN Code - 422 101, State - Maharashtra, Country - India