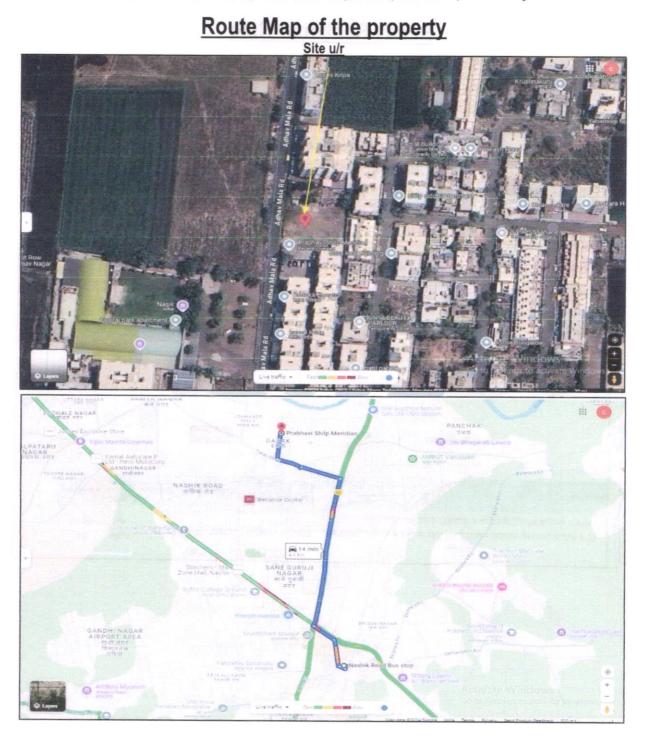

#### 1. Location Details:

The property is situated at "SHILP MERIDIAN" Proposed Residential Cum Commercial Building on Survey No. 67/1/C, at Village – Dasak, Near Shree Hari Lawns, Adhav Mala, Adhav Mala Road, Taluka - Nashik, District - Nashik, PIN Code - 422 101, State - Maharashtra, Country - India. It is about 4.6 Km. distance from Nashik Railway Station Surface transport to the property is by buses, Auto, taxis & private vehicles. Surface transport to the property is in developed locality. All the amenities like shops, banks, hotels, markets, schools, hospitals, etc. are all available in the surrounding locality. The locality is middle class & developed.