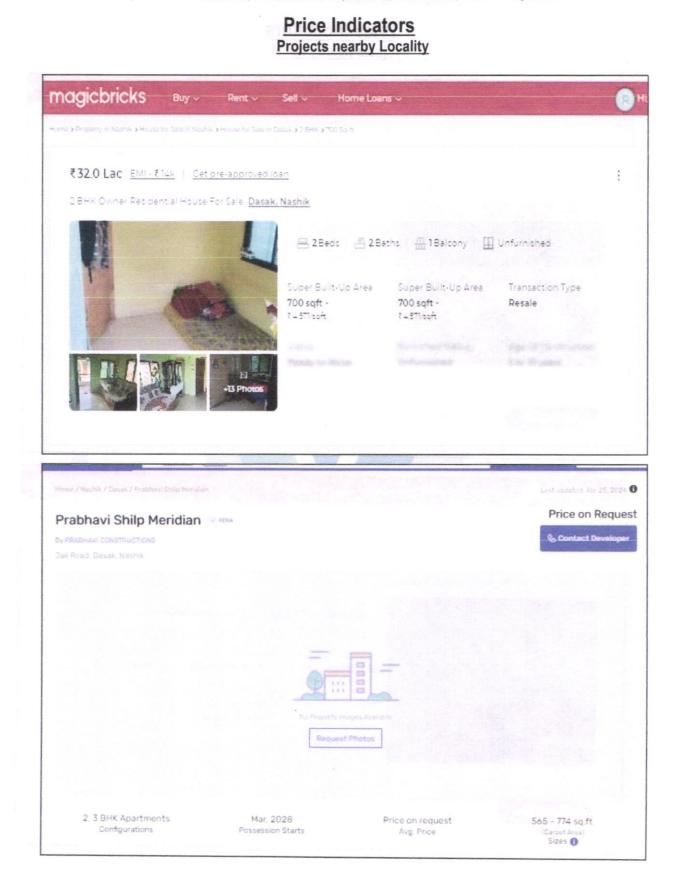

## Name of Project: "SHILP MERIDIAN"

"SHILP MERIDIAN" Proposed Residential Cum Commercial Building on Survey No. 67/1/C, at Village – Dasak, Near Shree Hari Lawns, Adhav Mala, Adhav Mala Road, Taluka - Nashik, District - Nashik, PIN Code - 422 101, State - Maharashtra, Country - India

### "SHILP MERIDIAN" Proposed Residential Cum Commercial Building on Survey No. 67/1/C, at Village – Dasak, Near Shree Hari Lawns, Adhav Mala, Adhav Mala Road, Taluka - Nashik, District - Nashik, PIN Code - 422 101, State - Maharashtra, Country - India