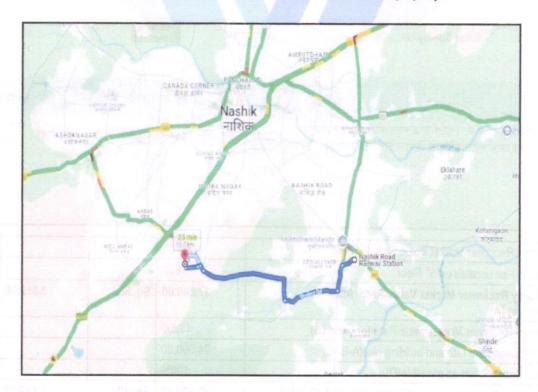

| 12  | Boundaries of the property                                                                                                                                | :  | As per site As per Document                                                                                                                                                                                                                                                    |  |
|-----|-----------------------------------------------------------------------------------------------------------------------------------------------------------|----|--------------------------------------------------------------------------------------------------------------------------------------------------------------------------------------------------------------------------------------------------------------------------------|--|
| 11  | Whether covered under any State / Central Govt. enactments (e.g., Urban Land Ceiling Act) or notified under agency area/ scheduled area / cantonment area | :  | No                                                                                                                                                                                                                                                                             |  |
| 10  | Coming under Corporation limit / Village<br>Panchayat / Municipality                                                                                      | :  | Village - Pathardi<br>Nashik Municipal Corporation                                                                                                                                                                                                                             |  |
|     | ii) Urban / Semi Urban / Rura                                                                                                                             |    | Urban                                                                                                                                                                                                                                                                          |  |
|     | i) High / Middle / Poor                                                                                                                                   |    | Upper Class                                                                                                                                                                                                                                                                    |  |
| 9   | Classification of the area                                                                                                                                |    |                                                                                                                                                                                                                                                                                |  |
|     | Industrial area                                                                                                                                           | :  | No                                                                                                                                                                                                                                                                             |  |
|     | Commercial area                                                                                                                                           | :  | No                                                                                                                                                                                                                                                                             |  |
|     | Residential area                                                                                                                                          | 1  | Yes                                                                                                                                                                                                                                                                            |  |
| 8   | City / Town                                                                                                                                               |    | City - Nashik                                                                                                                                                                                                                                                                  |  |
| 7   | Postal address of the property                                                                                                                            |    | Residential Flat No. 504, 5 <sup>th</sup> Floor, <b>"Shivganga Avenue-</b> Near Marigold Bungalow, Narhari Nagar, Pathardi Phata, FNo. 17+18, Pakhal Road, Village - Pathardi, Taluka - Nash District - Nashik, Nashik, PIN Code - 422 010, Stat Maharashtra, Country - India. |  |
| i)  | Any other comments by our empanelled valuers on authentic of approved plan                                                                                | 1: | NA /                                                                                                                                                                                                                                                                           |  |
| h)  | Whether genuineness or authenticity of approved map/ plan is verified                                                                                     | :  | Yes                                                                                                                                                                                                                                                                            |  |
| g)  | Approved map / plan issuing authority                                                                                                                     | :  | issued by Nashik Municipal Corporation.                                                                                                                                                                                                                                        |  |
| f)  | Date of issue and validity of layout of approved map / plan                                                                                               | :  | Copy of Approved Building Plan Accompaining<br>Commencement No. B2/BP/42/2023 Dated 27.04.2023                                                                                                                                                                                 |  |
| e)  | Mandal / District                                                                                                                                         | :  | District - Nashik                                                                                                                                                                                                                                                              |  |
| d)  | Ward / Taluka                                                                                                                                             | :  | Taluka - Nashik                                                                                                                                                                                                                                                                |  |
| c)  | C.T.S. No. / Village                                                                                                                                      | :  | Village - Pathardi                                                                                                                                                                                                                                                             |  |
| b)  | Door No.                                                                                                                                                  | :  | Residential Flat No. 504                                                                                                                                                                                                                                                       |  |
| a)  | Plot No. / Survey No.                                                                                                                                     | :  | Plot No - 17+18New Survey No - 312/4                                                                                                                                                                                                                                           |  |
| 6   | Location of property                                                                                                                                      |    | eja == 1, y = = = =                                                                                                                                                                                                                                                            |  |
| 5a. | Total Lease Period & remaining period (if leasehold)                                                                                                      | :  |                                                                                                                                                                                                                                                                                |  |
| 5   | Brief description of the property (Including Leasehold / freehold etc.)                                                                                   | :  | The property is a Residential Flat located on 5 <sup>th</sup> Floor. The composition of Residential Flat is 1 Bedroom + Living Roo + Kitchen + WC + Toilet + Passage + Balcony. (1 BHK) The property is at 10.7 KM distance from Nashik Road Railwa Station.                   |  |