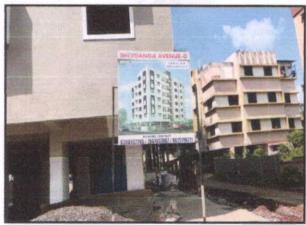

# Details of the property under consideration:

Name of Proposed Purchaser: Shri. Pravin Ravindra Sonawane & Sau. Varsha Pravin Sonawane Name of Owner: M/s. Shivprasad Enterprises, Partnership Firm

Residential Flat No. 504, 5th Floor, "Shivganga Avenue-D", Near Marigold Bungalow, Narhari Nagar, Pathardi Phata, Plot No. 17+18, Pakhal Road, Village - Pathardi, Taluka - Nashik, District - Nashik, Nashik, PIN Code - 422 010, State - Maharashtra, Country - India.

# VALUATION OPINION REPORT

This is to certify that the property bearing Residential Flat No. 504, 5th Floor, "Shivganga Avenue-D", Near Marigold Bungalow, Narhari Nagar, Pathardi Phata, Plot No. 17+18, Pakhal Road, Village - Pathardi, Taluka - Nashik, District - Nashik, Nashik, PIN Code - 422 010, State - Maharashtra, Country - India belongs to M/s. Shivprasad Enterprises, Partnership Firm. Name of Proposed Purchaser is Shri. Pravin Ravindra Sonawane & Sau. Varsha Pravin Sonawane.