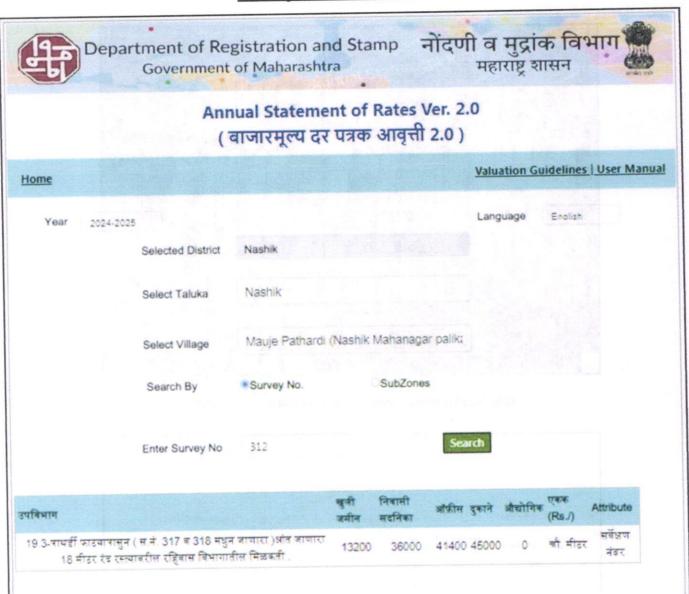

| 12  | Boundaries of the property                                                                                                                                | :  | As per site As per Document                                                                                                                                                                                                                                                    |  |
|-----|-----------------------------------------------------------------------------------------------------------------------------------------------------------|----|--------------------------------------------------------------------------------------------------------------------------------------------------------------------------------------------------------------------------------------------------------------------------------|--|
| 11  | Whether covered under any State / Central Govt. enactments (e.g., Urban Land Ceiling Act) or notified under agency area/ scheduled area / cantonment area | :  | No                                                                                                                                                                                                                                                                             |  |
| 10  | Coming under Corporation limit / Village<br>Panchayat / Municipality                                                                                      | :  | Village - Pathardi<br>Nashik Municipal Corporation                                                                                                                                                                                                                             |  |
|     | ii) Urban / Semi Urban / Rura                                                                                                                             |    | Urban                                                                                                                                                                                                                                                                          |  |
|     | i) High / Middle / Poor                                                                                                                                   |    | Upper Class                                                                                                                                                                                                                                                                    |  |
| 9   | Classification of the area                                                                                                                                |    |                                                                                                                                                                                                                                                                                |  |
|     | Industrial area                                                                                                                                           | :  | No                                                                                                                                                                                                                                                                             |  |
|     | Commercial area                                                                                                                                           | :  | No                                                                                                                                                                                                                                                                             |  |
|     | Residential area                                                                                                                                          | 1  | Yes                                                                                                                                                                                                                                                                            |  |
| 8   | City / Town                                                                                                                                               |    | City - Nashik                                                                                                                                                                                                                                                                  |  |
| 7   | Postal address of the property                                                                                                                            |    | Residential Flat No. 504, 5 <sup>th</sup> Floor, <b>"Shivganga Avenue-</b> Near Marigold Bungalow, Narhari Nagar, Pathardi Phata, FNo. 17+18, Pakhal Road, Village - Pathardi, Taluka - Nash District - Nashik, Nashik, PIN Code - 422 010, Stat Maharashtra, Country - India. |  |
| i)  | Any other comments by our empanelled valuers on authentic of approved plan                                                                                | 1: | NA /                                                                                                                                                                                                                                                                           |  |
| h)  | Whether genuineness or authenticity of approved map/ plan is verified                                                                                     | :  | Yes                                                                                                                                                                                                                                                                            |  |
| g)  | Approved map / plan issuing authority                                                                                                                     | :  | issued by Nashik Municipal Corporation.                                                                                                                                                                                                                                        |  |
| f)  | Date of issue and validity of layout of approved map / plan                                                                                               | :  | Copy of Approved Building Plan Accompaining<br>Commencement No. B2/BP/42/2023 Dated 27.04.2023                                                                                                                                                                                 |  |
| e)  | Mandal / District                                                                                                                                         | :  | District - Nashik                                                                                                                                                                                                                                                              |  |
| d)  | Ward / Taluka                                                                                                                                             | :  | Taluka - Nashik                                                                                                                                                                                                                                                                |  |
| c)  | C.T.S. No. / Village                                                                                                                                      | :  | Village - Pathardi                                                                                                                                                                                                                                                             |  |
| b)  | Door No.                                                                                                                                                  | :  | Residential Flat No. 504                                                                                                                                                                                                                                                       |  |
| a)  | Plot No. / Survey No.                                                                                                                                     | :  | Plot No - 17+18New Survey No - 312/4                                                                                                                                                                                                                                           |  |
| 6   | Location of property                                                                                                                                      |    | eja == 1, y = = = =                                                                                                                                                                                                                                                            |  |
| 5a. | Total Lease Period & remaining period (if leasehold)                                                                                                      | :  |                                                                                                                                                                                                                                                                                |  |
| 5   | Brief description of the property (Including Leasehold / freehold etc.)                                                                                   | :  | The property is a Residential Flat located on 5 <sup>th</sup> Floor. The composition of Residential Flat is 1 Bedroom + Living Roo + Kitchen + WC + Toilet + Passage + Balcony. (1 BHK) The property is at 10.7 KM distance from Nashik Road Railwa Station.                   |  |