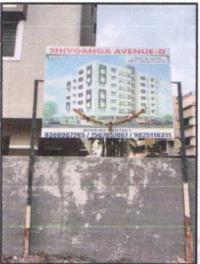

# Details of the property under consideration:

Name of Proposed Purchaser: Shri. Pravin Ravindra Sonawane & Sau. Varsha Pravin Sonawane Name of Owner: M/s. Shivprasad Enterprises, Partnership Firm

Residential Flat No. 504, 5th Floor, "Shivganga Avenue-D", Near Marigold Bungalow, Narhari Nagar, Pathardi Phata, Plot No. 17+18, Pakhal Road, Village - Pathardi, Taluka - Nashik, District - Nashik, Nashik, PIN Code - 422 010, State - Maharashtra, Country - India.

# VALUATION OPINION REPORT

This is to certify that the property bearing Residential Flat No. 504, 5th Floor, "Shivganga Avenue-D", Near Marigold Bungalow, Narhari Nagar, Pathardi Phata, Plot No. 17+18, Pakhal Road, Village - Pathardi, Taluka - Nashik, District - Nashik, Nashik, PIN Code - 422 010, State - Maharashtra, Country - India belongs to M/s. Shivprasad Enterprises, Partnership Firm. Name of Proposed Purchaser is Shri. Pravin Ravindra Sonawane & Sau. Varsha Pravin Sonawane.