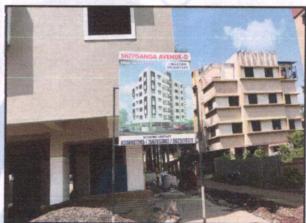

### Details of the property under consideration:

Name of Proposed Purchaser: Shri. Vikas Somnath Chaudhari & Sau. Mayuri Vikas Chaudhari Name of Owner: M/s. Shivprasad Enterprises, Partnership Firm

Residential Flat No. 404, 4th Floor, "Shivganga Avenue-D", Near Marigold Bungalow, Narhari Nagar, Pathardi Phata, Plot No. 17+18, Pakhal Road, Village - Pathardi, Taluka - Nashik, District - Nashik, Nashik, PIN Code - 422 010, State - Maharashtra, Country - India.

# VALUATION OPINION REPORT

This is to certify that the property bearing Residential Flat No. 404, 4th Floor, "Shivganga Avenue-D", Near Marigold Bungalow, Narhari Nagar, Pathardi Phata, Plot No. 17+18, Pakhal Road, Village - Pathardi, Taluka - Nashik, District - Nashik, Nashik, PIN Code - 422 010, State - Maharashtra, Country - India belongs to M/s. Shivprasad Enterprises, Partnership Firm. Name of Proposed Purchaser is Shri. Vikas Somnath Chaudhari & Sau. Mayuri Vikas Chaudhari.