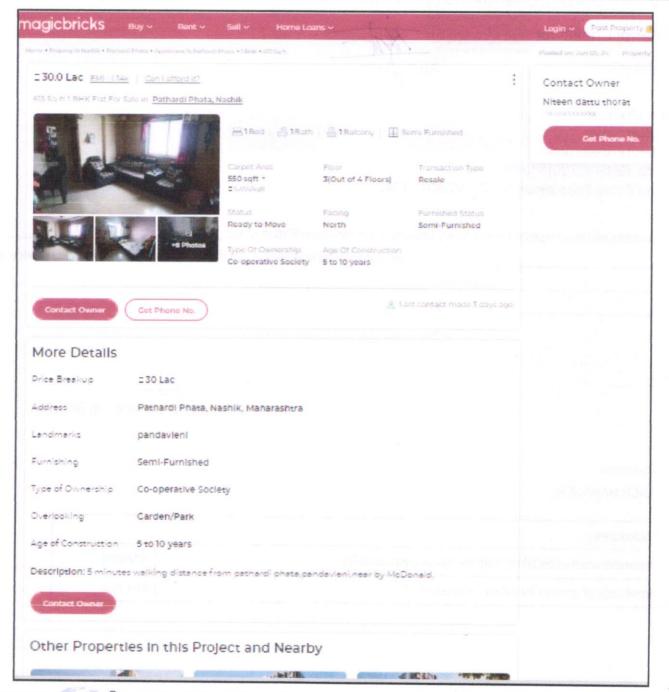

y         | Flat         | Flat 1 00.045,80,000 a grading evone ent is setal. |           |
|------------------|--------------|----------------------------------------------------|-----------|
| Source           | magic bricks |                                                    |           |
| Floor            | -            |                                                    |           |
|                  | Carpet       | Built Up                                           | Saleable  |
| Area             | 550.00       | 660.00                                             | 792.00    |
| Percentage       | •            | 20%                                                | 20%       |
| Rate Per Sq. Ft. | ₹5,455.00    | ₹4,545.00                                          | ₹3,788.00 |





Since 1989

Vastukala Consultants (I) Pvt. Ltd.



As a result of my appraisal and analysis, it is my considered opinion that the value of the above property in the prevailing condition with aforesaid specifications is ₹25,25,100.00 (Rupees Twenty Five Lakh Twenty Five Thousand One Hundred Only). The Realizable Value of the above property is ₹23,98,845.00 (Rupees Twenty Three Lakh Ninety Eight Thousand Eight Hundred Forty Five Only). The Distress Value is ₹20,20,080.00 (Rupees Twenty Lakh Twenty Thousand Eighty Only).

Place: Nashik Date: 17.09.2024

# For VASTUKALA CONSULTANTS (I) PVT. LTD.

Manoj Chalikwar

Digitally signed by Manoj Chalikwar DN: cn=Manoj Chalikwar, o=Vastukala Consultants (I) Pvt. Ltd., ou=Mumbai, email=manoj@vastukala.org, c=IN Date: 2024.09.17 16:56:14 +05'30'

Di