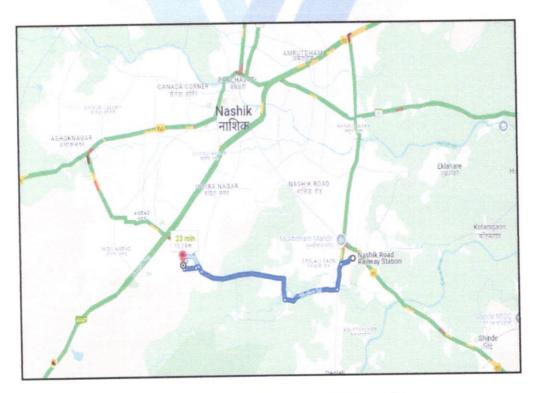

Since 1989

| 5   | Brief description of the property (Including Leasehold / freehold etc.)                                                                                   | : | The property is a Residential Flat located on 4 <sup>th</sup> Floor. The composition of Residential Flat is 1 Bedroom + Living Room + Kitchen + Toilet + Passage + Balcony. (1 BHK) The property is at 10.7 KM distance from Nashik Road Railway Station.                                  |
|-----|-----------------------------------------------------------------------------------------------------------------------------------------------------------|---|--------------------------------------------------------------------------------------------------------------------------------------------------------------------------------------------------------------------------------------------------------------------------------------------|
| 5a. | Total Lease Period & remaining period (if leasehold)                                                                                                      | : |                                                                                                                                                                                                                                                                                            |
| 6   | Location of property                                                                                                                                      | 1 | Mill Will 1 - Ni Bright Le I                                                                                                                                                                                                                                                               |
| a)  | Plot No. / Survey No.                                                                                                                                     | : | Plot No - 17+18New Survey No - 312/4                                                                                                                                                                                                                                                       |
| b)  | Door No.                                                                                                                                                  | : | Residential Flat No. 404                                                                                                                                                                                                                                                                   |
| c)  | C.T.S. No. / Village                                                                                                                                      | : | Village - Pathardi                                                                                                                                                                                                                                                                         |
| d)  | Ward / Taluka                                                                                                                                             | : | Taluka - Nashik                                                                                                                                                                                                                                                                            |
| e)  | Mandal / District                                                                                                                                         | : | District - Nashik                                                                                                                                                                                                                                                                          |
| f)  | Date of issue and validity of layout of approved map / plan                                                                                               | : | Copy of Approved Building Plan Accompaining<br>Commencement No. B2/BP/42/2023 Dated 27.04.2023                                                                                                                                                                                             |
| g)  | Approved map / plan issuing authority                                                                                                                     | : | issued by Nashik Municipal Corporation.                                                                                                                                                                                                                                                    |
| h)  | Whether genuineness or authenticity of approved map/ plan is verified                                                                                     | : | Yes                                                                                                                                                                                                                                                                                        |
| i)  | Any other comments by our empanelled valuers on authentic of approved plan                                                                                |   | NA NA                                                                                                                                                                                                                                                                                      |
| 7   | Postal address of the property                                                                                                                            | · | Residential Flat No. 404, 4 <sup>th</sup> Floor, <b>"Shivganga Avenue-D"</b> Near Marigold Bungalow, Narhari Nagar, Pathardi Phata, Plot No. 17+18, Pakhal Road, Village - Pathardi, Taluka - Nashik, District - Nashik, Nashik, PIN Code - 422 010, State - Maharashtra, Country - India. |
| 8   | City / Town                                                                                                                                               |   | City - Nashik                                                                                                                                                                                                                                                                              |
|     | Residential area                                                                                                                                          | : | Yes                                                                                                                                                                                                                                                                                        |
|     | Commercial area                                                                                                                                           | : | No                                                                                                                                                                                                                                                                                         |
|     | Industrial area                                                                                                                                           | : | No                                                                                                                                                                                                                                                                                         |
| 9   | Classification of the area                                                                                                                                |   |                                                                                                                                                                                                                                                                                            |
|     | i) High / Middle / Poor                                                                                                                                   |   | Upper Class                                                                                                                                                                                                                                                                                |
|     | ii) Urban / Semi Urban / Rura                                                                                                                             |   | Urban                                                                                                                                                                                                                                                                                      |
| 10  | Coming under Corporation limit / Village Panchayat / Municipality                                                                                         | : | Village - Pathardi<br>Nashik Municipal Corporation                                                                                                                                                                                                                                         |
| 11  | Whether covered under any State / Central Govt. enactments (e.g., Urban Land Ceiling Act) or notified under agency area/ scheduled area / cantonment area | : | No                                                                                                                                                                                                                                                                                         |
| 12  | Boundaries of the property                                                                                                                                | : | As per site As per Document                                                                                                                                                                                                                                                                |