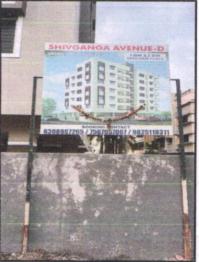

### Details of the property under consideration:

Name of Proposed Purchaser: Shri. Vikas Somnath Chaudhari & Sau. Mayuri Vikas Chaudhari Name of Owner: M/s. Shivprasad Enterprises, Partnership Firm

Residential Flat No. 404, 4th Floor, "Shivganga Avenue-D", Near Marigold Bungalow, Narhari Nagar, Pathardi Phata, Plot No. 17+18, Pakhal Road, Village - Pathardi, Taluka - Nashik, District - Nashik, Nashik, PIN Code - 422 010, State - Maharashtra, Country - India.

# VALUATION OPINION REPORT

This is to certify that the property bearing Residential Flat No. 404, 4th Floor, "Shivganga Avenue-D", Near Marigold Bungalow, Narhari Nagar, Pathardi Phata, Plot No. 17+18, Pakhal Road, Village - Pathardi, Taluka - Nashik, District - Nashik, Nashik, PIN Code - 422 010, State - Maharashtra, Country - India belongs to M/s. Shivprasad Enterprises, Partnership Firm. Name of Proposed Purchaser is Shri. Vikas Somnath Chaudhari & Sau. Mayuri Vikas Chaudhari.