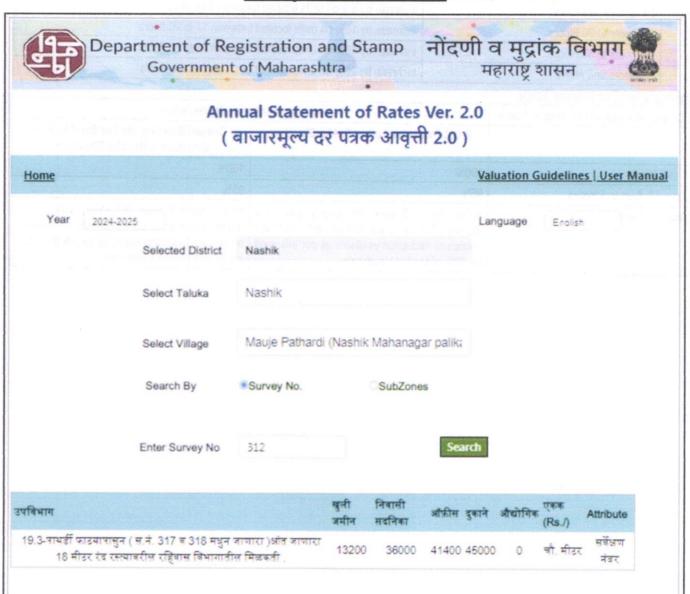

Since 1989

| 5   | Brief description of the property (Including Leasehold / freehold etc.)                                                                                   | : | The property is a Residential Flat located on 4 <sup>th</sup> Floor. The composition of Residential Flat is 1 Bedroom + Living Room + Kitchen + Toilet + Passage + Balcony. (1 BHK) The property is at 10.7 KM distance from Nashik Road Railway Station.                                  |
|-----|-----------------------------------------------------------------------------------------------------------------------------------------------------------|---|--------------------------------------------------------------------------------------------------------------------------------------------------------------------------------------------------------------------------------------------------------------------------------------------|
| 5a. | Total Lease Period & remaining period (if leasehold)                                                                                                      | : |                                                                                                                                                                                                                                                                                            |
| 6   | Location of property                                                                                                                                      | 1 | Mill Will 1 - Ni Bright Le I                                                                                                                                                                                                                                                               |
| a)  | Plot No. / Survey No.                                                                                                                                     | : | Plot No - 17+18New Survey No - 312/4                                                                                                                                                                                                                                                       |
| b)  | Door No.                                                                                                                                                  | : | Residential Flat No. 404                                                                                                                                                                                                                                                                   |
| c)  | C.T.S. No. / Village                                                                                                                                      | : | Village - Pathardi                                                                                                                                                                                                                                                                         |
| d)  | Ward / Taluka                                                                                                                                             | : | Taluka - Nashik                                                                                                                                                                                                                                                                            |
| e)  | Mandal / District                                                                                                                                         | : | District - Nashik                                                                                                                                                                                                                                                                          |
| f)  | Date of issue and validity of layout of approved map / plan                                                                                               | : | Copy of Approved Building Plan Accompaining<br>Commencement No. B2/BP/42/2023 Dated 27.04.2023                                                                                                                                                                                             |
| g)  | Approved map / plan issuing authority                                                                                                                     | : | issued by Nashik Municipal Corporation.                                                                                                                                                                                                                                                    |
| h)  | Whether genuineness or authenticity of approved map/ plan is verified                                                                                     | : | Yes                                                                                                                                                                                                                                                                                        |
| i)  | Any other comments by our empanelled valuers on authentic of approved plan                                                                                |   | NA NA                                                                                                                                                                                                                                                                                      |
| 7   | Postal address of the property                                                                                                                            | · | Residential Flat No. 404, 4 <sup>th</sup> Floor, <b>"Shivganga Avenue-D"</b> Near Marigold Bungalow, Narhari Nagar, Pathardi Phata, Plot No. 17+18, Pakhal Road, Village - Pathardi, Taluka - Nashik, District - Nashik, Nashik, PIN Code - 422 010, State - Maharashtra, Country - India. |
| 8   | City / Town                                                                                                                                               |   | City - Nashik                                                                                                                                                                                                                                                                              |
|     | Residential area                                                                                                                                          | : | Yes                                                                                                                                                                                                                                                                                        |
|     | Commercial area                                                                                                                                           | : | No                                                                                                                                                                                                                                                                                         |
|     | Industrial area                                                                                                                                           | : | No                                                                                                                                                                                                                                                                                         |
| 9   | Classification of the area                                                                                                                                |   |                                                                                                                                                                                                                                                                                            |
|     | i) High / Middle / Poor                                                                                                                                   |   | Upper Class                                                                                                                                                                                                                                                                                |
|     | ii) Urban / Semi Urban / Rura                                                                                                                             |   | Urban                                                                                                                                                                                                                                                                                      |
| 10  | Coming under Corporation limit / Village Panchayat / Municipality                                                                                         | : | Village - Pathardi<br>Nashik Municipal Corporation                                                                                                                                                                                                                                         |
| 11  | Whether covered under any State / Central Govt. enactments (e.g., Urban Land Ceiling Act) or notified under agency area/ scheduled area / cantonment area | : | No                                                                                                                                                                                                                                                                                         |
| 12  | Boundaries of the property                                                                                                                                | : | As per site As per Document                                                                                                                                                                                                                                                                |