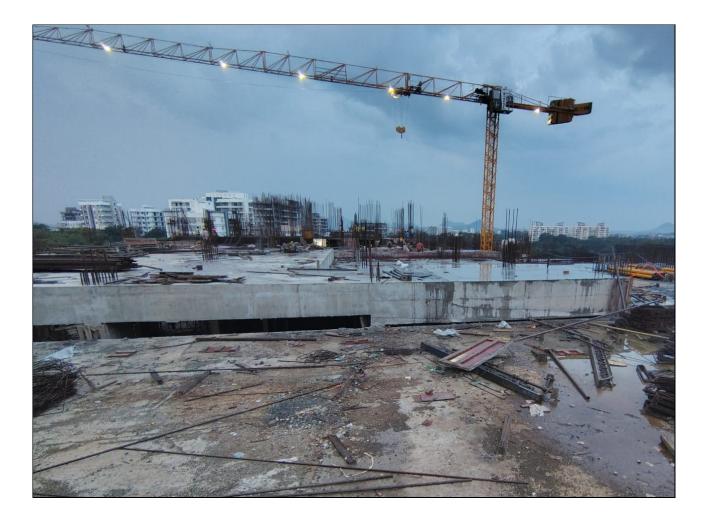

| с      | Social infrastructure in terms of                                                                                                                                                |                                                                                                                                  |
|--------|----------------------------------------------------------------------------------------------------------------------------------------------------------------------------------|----------------------------------------------------------------------------------------------------------------------------------|
|        | i. School                                                                                                                                                                        | Available in surrounding area                                                                                                    |
|        | ii. Medical facilities.                                                                                                                                                          | Available in surrounding area                                                                                                    |
|        | iii. Recreational facility in terms of parks and open                                                                                                                            | Available in surrounding area                                                                                                    |
|        | space                                                                                                                                                                            |                                                                                                                                  |
| 9.     | Marketability of the Property                                                                                                                                                    |                                                                                                                                  |
| а      | Marketability of the property in terms of                                                                                                                                        |                                                                                                                                  |
|        | i. Locational attributes                                                                                                                                                         | Nearby area is developed with Residential &<br>Commercial Properties                                                             |
|        | ii. Scarcity                                                                                                                                                                     | Located in Ganpati Nagar, Behind Vrundavan<br>Lawns, Near Rushiraj Habitat, Gangapur Road,<br>Anandvalli Shiwar, Nashik 422 013. |
|        | <ul> <li>Demand and supply of the kind of subject<br/>property</li> </ul>                                                                                                        | Good Demand                                                                                                                      |
|        | iv. Comparable sale prices in the locality                                                                                                                                       | Rs. 75,000/- to Rs. 85,000/- Sq. Mt.<br>(Built up area Rates for Flat)                                                           |
| b      | Any other aspect which has relevance on the value or                                                                                                                             | On size, shape, location and Road frontage of the                                                                                |
| 10     | marketability of the property                                                                                                                                                    | Plot                                                                                                                             |
| 10.    |                                                                                                                                                                                  |                                                                                                                                  |
| A      | Type of construction                                                                                                                                                             | RCC Framed Structure with RCC Slab Roofing.<br>(Building under construction)                                                     |
| b      | Material & technology used                                                                                                                                                       | RCC design.                                                                                                                      |
| с<br>С | Specifications,                                                                                                                                                                  |                                                                                                                                  |
|        | Wing $\mathbf{B} - 1^{st}$ Slab CompleteWing $\mathbf{C} - 2^{nd}$ Slab CompleteWing $\mathbf{D}$ - Podium Slab Work in ProgressWing $\mathbf{E}$ - Podium Slab Work in Progress |                                                                                                                                  |
|        | Approximately 7 – 8 % Work of Project Completed.                                                                                                                                 | 1                                                                                                                                |
| d      | Maintenance issues                                                                                                                                                               | NA, Building under construction as on date                                                                                       |
| e      | Age of the building                                                                                                                                                              | NA, Building under construction as on date                                                                                       |
| f      | Total life of the building                                                                                                                                                       | Future life of Bldg 60 after Completion of Building. with regular maintenance.                                                   |
| g      | Extent of deterioration,                                                                                                                                                         | NA                                                                                                                               |
| h      | Structural safety                                                                                                                                                                | Building is Under Construction                                                                                                   |
| i      | Protection against natural disaster viz.<br>earthquakes,                                                                                                                         | Yes, structural design is as per norms                                                                                           |
| j      | Visible damage in the building                                                                                                                                                   | Not Seen at the time of visit, As Building is Under Construction.                                                                |
| k      | System of air-conditioning                                                                                                                                                       | Not Provided.                                                                                                                    |
| I      | Provision of firefighting                                                                                                                                                        | Yes, Planned.                                                                                                                    |
| m      | Copies of the plan and elevation                                                                                                                                                 | Yes, Attached Below.                                                                                                             |
| F      | of the building to be included                                                                                                                                                   |                                                                                                                                  |
|        | vironmental Factors<br>Use of environment friendly building materials,                                                                                                           | Not Known.                                                                                                                       |
| а      | Green Building techniques if any                                                                                                                                                 | Not Known.                                                                                                                       |
| b      | Provision of rain water harvesting                                                                                                                                               | Yes, Planned.                                                                                                                    |
| С      | Use of solar heating and lightening systems, etc.,                                                                                                                               | Not Known.                                                                                                                       |
| d      | Presence of environmental pollution in the vicinity of                                                                                                                           | No.                                                                                                                              |
|        | the property in terms of industry, heavy traffic etc.                                                                                                                            |                                                                                                                                  |
| 12.    |                                                                                                                                                                                  | erty                                                                                                                             |
| а      | Descriptive account on whether the building is modern, old fashioned, plain looking or                                                                                           | Decorative Front Elevation.                                                                                                      |
|        |                                                                                                                                                                                  |                                                                                                                                  |