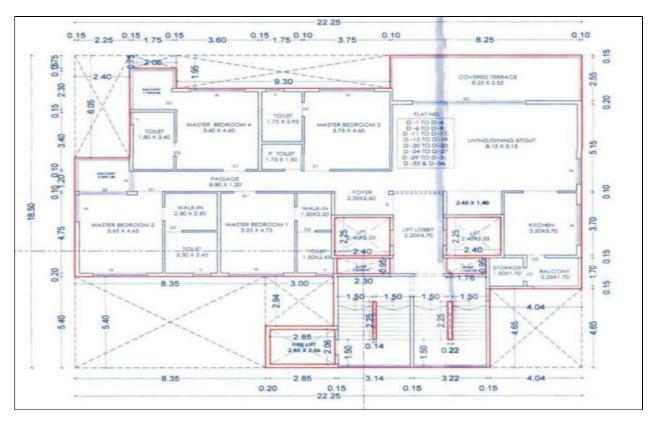

| с      | Social infrastructure in terms of                                                                                                                                                |                                                                                                                                  |
|--------|----------------------------------------------------------------------------------------------------------------------------------------------------------------------------------|----------------------------------------------------------------------------------------------------------------------------------|
|        | i. School                                                                                                                                                                        | Available in surrounding area                                                                                                    |
|        | ii. Medical facilities.                                                                                                                                                          | Available in surrounding area                                                                                                    |
|        | iii. Recreational facility in terms of parks and open                                                                                                                            | Available in surrounding area                                                                                                    |
|        | space                                                                                                                                                                            |                                                                                                                                  |
| 9.     | Marketability of the Property                                                                                                                                                    |                                                                                                                                  |
| а      | Marketability of the property in terms of                                                                                                                                        |                                                                                                                                  |
|        | i. Locational attributes                                                                                                                                                         | Nearby area is developed with Residential &<br>Commercial Properties                                                             |
|        | ii. Scarcity                                                                                                                                                                     | Located in Ganpati Nagar, Behind Vrundavan<br>Lawns, Near Rushiraj Habitat, Gangapur Road,<br>Anandvalli Shiwar, Nashik 422 013. |
|        | <ul> <li>Demand and supply of the kind of subject<br/>property</li> </ul>                                                                                                        | Good Demand                                                                                                                      |
|        | iv. Comparable sale prices in the locality                                                                                                                                       | Rs. 75,000/- to Rs. 85,000/- Sq. Mt.<br>(Built up area Rates for Flat)                                                           |
| b      | Any other aspect which has relevance on the value or                                                                                                                             | On size, shape, location and Road frontage of the                                                                                |
| 10     | marketability of the property                                                                                                                                                    | Plot                                                                                                                             |
| 10.    |                                                                                                                                                                                  |                                                                                                                                  |
| A      | Type of construction                                                                                                                                                             | RCC Framed Structure with RCC Slab Roofing.<br>(Building under construction)                                                     |
| b      | Material & technology used                                                                                                                                                       | RCC design.                                                                                                                      |
| с<br>С | Specifications,                                                                                                                                                                  |                                                                                                                                  |
|        | Wing $\mathbf{B} - 1^{st}$ Slab CompleteWing $\mathbf{C} - 2^{nd}$ Slab CompleteWing $\mathbf{D}$ - Podium Slab Work in ProgressWing $\mathbf{E}$ - Podium Slab Work in Progress |                                                                                                                                  |
|        | Approximately 7 – 8 % Work of Project Completed.                                                                                                                                 | 1                                                                                                                                |
| d      | Maintenance issues                                                                                                                                                               | NA, Building under construction as on date                                                                                       |
| e      | Age of the building                                                                                                                                                              | NA, Building under construction as on date                                                                                       |
| f      | Total life of the building                                                                                                                                                       | Future life of Bldg 60 after Completion of Building. with regular maintenance.                                                   |
| g      | Extent of deterioration,                                                                                                                                                         | NA                                                                                                                               |
| h      | Structural safety                                                                                                                                                                | Building is Under Construction                                                                                                   |
| i      | Protection against natural disaster viz.<br>earthquakes,                                                                                                                         | Yes, structural design is as per norms                                                                                           |
| j      | Visible damage in the building                                                                                                                                                   | Not Seen at the time of visit, As Building is Under Construction.                                                                |
| k      | System of air-conditioning                                                                                                                                                       | Not Provided.                                                                                                                    |
| I      | Provision of firefighting                                                                                                                                                        | Yes, Planned.                                                                                                                    |
| m      | Copies of the plan and elevation                                                                                                                                                 | Yes, Attached Below.                                                                                                             |
| F      | of the building to be included                                                                                                                                                   |                                                                                                                                  |
|        | vironmental Factors<br>Use of environment friendly building materials,                                                                                                           | Not Known.                                                                                                                       |
| а      | Green Building techniques if any                                                                                                                                                 | Not Known.                                                                                                                       |
| b      | Provision of rain water harvesting                                                                                                                                               | Yes, Planned.                                                                                                                    |
| С      | Use of solar heating and lightening systems, etc.,                                                                                                                               | Not Known.                                                                                                                       |
| d      | Presence of environmental pollution in the vicinity of                                                                                                                           | No.                                                                                                                              |
|        | the property in terms of industry, heavy traffic etc.                                                                                                                            |                                                                                                                                  |
| 12.    |                                                                                                                                                                                  | erty                                                                                                                             |
| а      | Descriptive account on whether the building is modern, old fashioned, plain looking or                                                                                           | Decorative Front Elevation.                                                                                                      |
|        |                                                                                                                                                                                  |                                                                                                                                  |