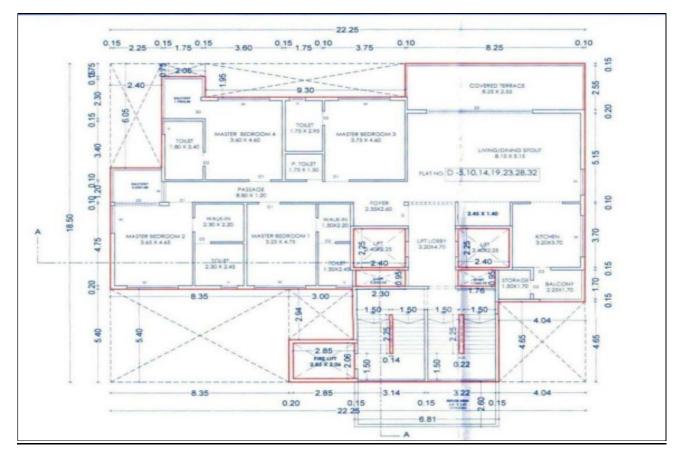

| с      | Social infrastructure in terms of                                                                                                                                                |                                                                                                                                  |
|--------|----------------------------------------------------------------------------------------------------------------------------------------------------------------------------------|----------------------------------------------------------------------------------------------------------------------------------|
|        | i. School                                                                                                                                                                        | Available in surrounding area                                                                                                    |
|        | ii. Medical facilities.                                                                                                                                                          | Available in surrounding area                                                                                                    |
|        | iii. Recreational facility in terms of parks and open                                                                                                                            | Available in surrounding area                                                                                                    |
|        | space                                                                                                                                                                            |                                                                                                                                  |
| 9.     | Marketability of the Property                                                                                                                                                    |                                                                                                                                  |
| а      | Marketability of the property in terms of                                                                                                                                        |                                                                                                                                  |
|        | i. Locational attributes                                                                                                                                                         | Nearby area is developed with Residential &<br>Commercial Properties                                                             |
|        | ii. Scarcity                                                                                                                                                                     | Located in Ganpati Nagar, Behind Vrundavan<br>Lawns, Near Rushiraj Habitat, Gangapur Road,<br>Anandvalli Shiwar, Nashik 422 013. |
|        | <ul> <li>Demand and supply of the kind of subject<br/>property</li> </ul>                                                                                                        | Good Demand                                                                                                                      |
|        | iv. Comparable sale prices in the locality                                                                                                                                       | Rs. 75,000/- to Rs. 85,000/- Sq. Mt.<br>(Built up area Rates for Flat)                                                           |
| b      | Any other aspect which has relevance on the value or                                                                                                                             | On size, shape, location and Road frontage of the                                                                                |
| 10     | marketability of the property                                                                                                                                                    | Plot                                                                                                                             |
| 10.    |                                                                                                                                                                                  |                                                                                                                                  |
| A      | Type of construction                                                                                                                                                             | RCC Framed Structure with RCC Slab Roofing.<br>(Building under construction)                                                     |
| b      | Material & technology used                                                                                                                                                       | RCC design.                                                                                                                      |
| с<br>С | Specifications,                                                                                                                                                                  |                                                                                                                                  |
|        | Wing $\mathbf{B} - 1^{st}$ Slab CompleteWing $\mathbf{C} - 2^{nd}$ Slab CompleteWing $\mathbf{D}$ - Podium Slab Work in ProgressWing $\mathbf{E}$ - Podium Slab Work in Progress |                                                                                                                                  |
|        | Approximately 7 – 8 % Work of Project Completed.                                                                                                                                 | 1                                                                                                                                |
| d      | Maintenance issues                                                                                                                                                               | NA, Building under construction as on date                                                                                       |
| e      | Age of the building                                                                                                                                                              | NA, Building under construction as on date                                                                                       |
| f      | Total life of the building                                                                                                                                                       | Future life of Bldg 60 after Completion of Building. with regular maintenance.                                                   |
| g      | Extent of deterioration,                                                                                                                                                         | NA                                                                                                                               |
| h      | Structural safety                                                                                                                                                                | Building is Under Construction                                                                                                   |
| i      | Protection against natural disaster viz.<br>earthquakes,                                                                                                                         | Yes, structural design is as per norms                                                                                           |
| j      | Visible damage in the building                                                                                                                                                   | Not Seen at the time of visit, As Building is Under Construction.                                                                |
| k      | System of air-conditioning                                                                                                                                                       | Not Provided.                                                                                                                    |
| I      | Provision of firefighting                                                                                                                                                        | Yes, Planned.                                                                                                                    |
| m      | Copies of the plan and elevation                                                                                                                                                 | Yes, Attached Below.                                                                                                             |
| F      | of the building to be included                                                                                                                                                   |                                                                                                                                  |
|        | vironmental Factors<br>Use of environment friendly building materials,                                                                                                           | Not Known.                                                                                                                       |
| а      | Green Building techniques if any                                                                                                                                                 | Not Known.                                                                                                                       |
| b      | Provision of rain water harvesting                                                                                                                                               | Yes, Planned.                                                                                                                    |
| С      | Use of solar heating and lightening systems, etc.,                                                                                                                               | Not Known.                                                                                                                       |
| d      | Presence of environmental pollution in the vicinity of                                                                                                                           | No.                                                                                                                              |
|        | the property in terms of industry, heavy traffic etc.                                                                                                                            |                                                                                                                                  |
| 12.    |                                                                                                                                                                                  | erty                                                                                                                             |
| а      | Descriptive account on whether the building is modern, old fashioned, plain looking or                                                                                           | Decorative Front Elevation.                                                                                                      |
|        |                                                                                                                                                                                  |                                                                                                                                  |