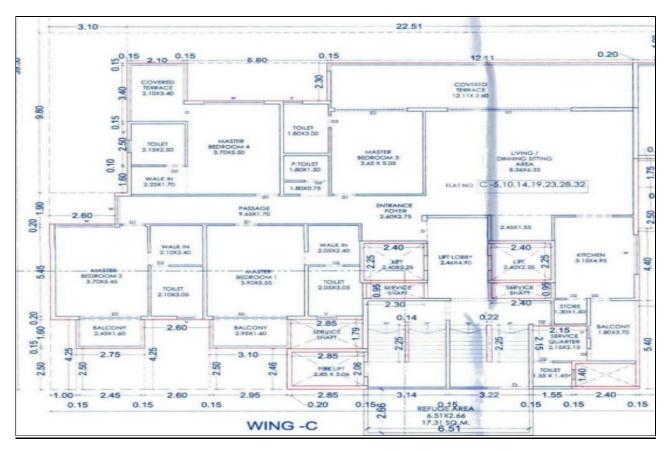

| с      | Social infrastructure in terms of                                                                                                                                                |                                                                                                                                  |
|--------|----------------------------------------------------------------------------------------------------------------------------------------------------------------------------------|----------------------------------------------------------------------------------------------------------------------------------|
|        | i. School                                                                                                                                                                        | Available in surrounding area                                                                                                    |
|        | ii. Medical facilities.                                                                                                                                                          | Available in surrounding area                                                                                                    |
|        | iii. Recreational facility in terms of parks and open                                                                                                                            | Available in surrounding area                                                                                                    |
|        | space                                                                                                                                                                            |                                                                                                                                  |
| 9.     | Marketability of the Property                                                                                                                                                    |                                                                                                                                  |
| а      | Marketability of the property in terms of                                                                                                                                        |                                                                                                                                  |
|        | i. Locational attributes                                                                                                                                                         | Nearby area is developed with Residential &<br>Commercial Properties                                                             |
|        | ii. Scarcity                                                                                                                                                                     | Located in Ganpati Nagar, Behind Vrundavan<br>Lawns, Near Rushiraj Habitat, Gangapur Road,<br>Anandvalli Shiwar, Nashik 422 013. |
|        | <ul> <li>Demand and supply of the kind of subject<br/>property</li> </ul>                                                                                                        | Good Demand                                                                                                                      |
|        | iv. Comparable sale prices in the locality                                                                                                                                       | Rs. 75,000/- to Rs. 85,000/- Sq. Mt.<br>(Built up area Rates for Flat)                                                           |
| b      | Any other aspect which has relevance on the value or                                                                                                                             | On size, shape, location and Road frontage of the                                                                                |
| 10     | marketability of the property                                                                                                                                                    | Plot                                                                                                                             |
| 10.    |                                                                                                                                                                                  |                                                                                                                                  |
| A      | Type of construction                                                                                                                                                             | RCC Framed Structure with RCC Slab Roofing.<br>(Building under construction)                                                     |
| b      | Material & technology used                                                                                                                                                       | RCC design.                                                                                                                      |
| с<br>С | Specifications,                                                                                                                                                                  |                                                                                                                                  |
|        | Wing $\mathbf{B} - 1^{st}$ Slab CompleteWing $\mathbf{C} - 2^{nd}$ Slab CompleteWing $\mathbf{D}$ - Podium Slab Work in ProgressWing $\mathbf{E}$ - Podium Slab Work in Progress |                                                                                                                                  |
|        | Approximately 7 – 8 % Work of Project Completed.                                                                                                                                 | 1                                                                                                                                |
| d      | Maintenance issues                                                                                                                                                               | NA, Building under construction as on date                                                                                       |
| e      | Age of the building                                                                                                                                                              | NA, Building under construction as on date                                                                                       |
| f      | Total life of the building                                                                                                                                                       | Future life of Bldg 60 after Completion of Building. with regular maintenance.                                                   |
| g      | Extent of deterioration,                                                                                                                                                         | NA                                                                                                                               |
| h      | Structural safety                                                                                                                                                                | Building is Under Construction                                                                                                   |
| i      | Protection against natural disaster viz.<br>earthquakes,                                                                                                                         | Yes, structural design is as per norms                                                                                           |
| j      | Visible damage in the building                                                                                                                                                   | Not Seen at the time of visit, As Building is Under Construction.                                                                |
| k      | System of air-conditioning                                                                                                                                                       | Not Provided.                                                                                                                    |
| I      | Provision of firefighting                                                                                                                                                        | Yes, Planned.                                                                                                                    |
| m      | Copies of the plan and elevation                                                                                                                                                 | Yes, Attached Below.                                                                                                             |
| F      | of the building to be included                                                                                                                                                   |                                                                                                                                  |
|        | vironmental Factors<br>Use of environment friendly building materials,                                                                                                           | Not Known.                                                                                                                       |
| а      | Green Building techniques if any                                                                                                                                                 | Not Known.                                                                                                                       |
| b      | Provision of rain water harvesting                                                                                                                                               | Yes, Planned.                                                                                                                    |
| С      | Use of solar heating and lightening systems, etc.,                                                                                                                               | Not Known.                                                                                                                       |
| d      | Presence of environmental pollution in the vicinity of                                                                                                                           | No.                                                                                                                              |
|        | the property in terms of industry, heavy traffic etc.                                                                                                                            |                                                                                                                                  |
| 12.    |                                                                                                                                                                                  | erty                                                                                                                             |
| а      | Descriptive account on whether the building is modern, old fashioned, plain looking or                                                                                           | Decorative Front Elevation.                                                                                                      |
|        |                                                                                                                                                                                  |                                                                                                                                  |