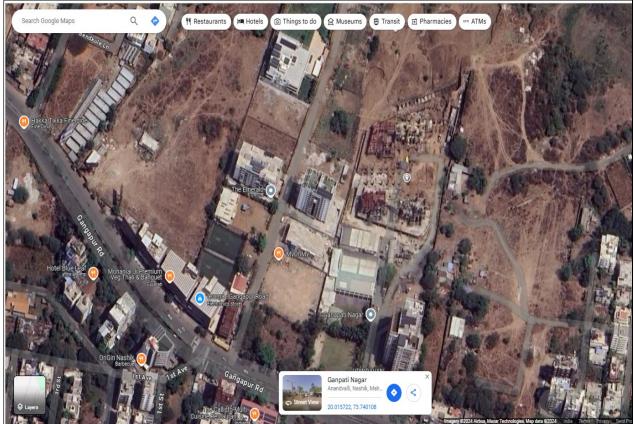

# Name of Customer(s)/Borrowal unit: Highland Builders & Developers.

|      | 1. Introduction                                                          |               |                                                                                                                                                                                                    |                                                                                                                  |  |
|------|--------------------------------------------------------------------------|---------------|----------------------------------------------------------------------------------------------------------------------------------------------------------------------------------------------------|------------------------------------------------------------------------------------------------------------------|--|
| а    | Name of the Property owner                                               |               | Highland Builders &                                                                                                                                                                                | Developers.                                                                                                      |  |
| b    | Purpose of Valuation                                                     |               | For Project tie up /Appr                                                                                                                                                                           |                                                                                                                  |  |
| С    | Date of Inspection of Property                                           | 7             | 15/10/2024.                                                                                                                                                                                        |                                                                                                                  |  |
| d    | Date of Valuation Report                                                 |               | 17/10/2024.                                                                                                                                                                                        |                                                                                                                  |  |
| 2.   | Physical Characteristi                                                   | cs of the Pro | operty                                                                                                                                                                                             |                                                                                                                  |  |
| а    | Location of the Property.                                                |               | "Hallmark" on Survey No. 59/1/1/B+59/1/2+59/1/1/C+<br>59/1/3/1, Located in Ganpati Nagar, Behind Vrundavan<br>Lawns, Near Rushiraj Habitat, Gangapur Road, Anandvalli<br>Shiwar, Nashik – 422 013. |                                                                                                                  |  |
| i    | Nearby Landmark                                                          |               |                                                                                                                                                                                                    | gar, Behind Vrundavan Lawns, Near<br>apur Road, Anandvalli Shiwar, Nashik                                        |  |
| ii   | Postal Address of the Property                                           |               | 59/1/3/1, Located in                                                                                                                                                                               | ey No. 59/1/1/B+59/1/2+59/1/1/C+<br>Ganpati Nagar, Behind Vrundavan<br>Habitat, Gangapur Road, Anandvalli<br>13. |  |
| iii  | Area of the plot/land (support                                           | <b>v</b> 1 /  | 10661.93 Sq. Mt.                                                                                                                                                                                   |                                                                                                                  |  |
| iv   | Type of Land: Solid, Rocky, N<br>reclaimed land, Water-logged<br>locked. |               | Solid, leveled.                                                                                                                                                                                    |                                                                                                                  |  |
| v    | Independent access/approach property etc                                 | to the        | Yes, Independent access                                                                                                                                                                            |                                                                                                                  |  |
| vi   | Google Map Location of the F<br>with a neighborhood layout m             | 1 .           | Yes, Enclosed with the report.                                                                                                                                                                     |                                                                                                                  |  |
| vii  | Details of roads abutting the p                                          |               | 24.00 Mt. wide Road                                                                                                                                                                                |                                                                                                                  |  |
| viii | Description of adjoining prope                                           | erty          | Nearby area is developed with Residential & Commercial areas.                                                                                                                                      |                                                                                                                  |  |
| ix   | Plot No. Survey No.                                                      |               | S. No. 59/1/1/B+59/1/2+59/1/1/C+59/1/3/1                                                                                                                                                           |                                                                                                                  |  |
| x    | Ward/Village/Taluka                                                      |               | Anandvalli Shiwar                                                                                                                                                                                  |                                                                                                                  |  |
| Xi   | Sub-Registry/Block                                                       |               | Nashik                                                                                                                                                                                             |                                                                                                                  |  |
| Xii  | District                                                                 |               | Nashik                                                                                                                                                                                             |                                                                                                                  |  |
| xiii | Any other aspect                                                         |               | No                                                                                                                                                                                                 |                                                                                                                  |  |
| b    | Plinth Area, Carpet Area, and                                            | saleable      | Sheet Attached.                                                                                                                                                                                    |                                                                                                                  |  |
|      | are to be mentioned separately                                           | 7             |                                                                                                                                                                                                    |                                                                                                                  |  |
| С    | Boundaries of the Plot                                                   | As per Sale   | Deed/TIR                                                                                                                                                                                           | As Actual                                                                                                        |  |
|      | North                                                                    | Not Mentio    |                                                                                                                                                                                                    | Adj. S no. 57                                                                                                    |  |
|      | South                                                                    | Not Mentio    |                                                                                                                                                                                                    | Adj. S No/ 59(P) & 24 Mt. Wide Rd.                                                                               |  |
|      | East                                                                     | Not Mentio    |                                                                                                                                                                                                    | Adj. S. No. 59/1                                                                                                 |  |
|      | West                                                                     | Not Mentio    | ned                                                                                                                                                                                                | Adj. S No. 60                                                                                                    |  |