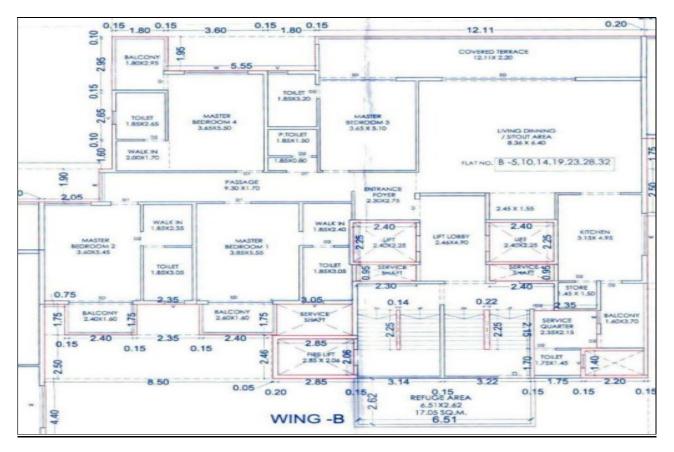

| с      | Social infrastructure in terms of                                                                                                                                                |                                                                                                                                  |
|--------|----------------------------------------------------------------------------------------------------------------------------------------------------------------------------------|----------------------------------------------------------------------------------------------------------------------------------|
|        | i. School                                                                                                                                                                        | Available in surrounding area                                                                                                    |
|        | ii. Medical facilities.                                                                                                                                                          | Available in surrounding area                                                                                                    |
|        | iii. Recreational facility in terms of parks and open                                                                                                                            | Available in surrounding area                                                                                                    |
|        | space                                                                                                                                                                            |                                                                                                                                  |
| 9.     | Marketability of the Property                                                                                                                                                    |                                                                                                                                  |
| а      | Marketability of the property in terms of                                                                                                                                        |                                                                                                                                  |
|        | i. Locational attributes                                                                                                                                                         | Nearby area is developed with Residential &<br>Commercial Properties                                                             |
|        | ii. Scarcity                                                                                                                                                                     | Located in Ganpati Nagar, Behind Vrundavan<br>Lawns, Near Rushiraj Habitat, Gangapur Road,<br>Anandvalli Shiwar, Nashik 422 013. |
|        | <ul> <li>Demand and supply of the kind of subject<br/>property</li> </ul>                                                                                                        | Good Demand                                                                                                                      |
|        | iv. Comparable sale prices in the locality                                                                                                                                       | Rs. 75,000/- to Rs. 85,000/- Sq. Mt.<br>(Built up area Rates for Flat)                                                           |
| b      | Any other aspect which has relevance on the value or                                                                                                                             | On size, shape, location and Road frontage of the                                                                                |
| 10     | marketability of the property                                                                                                                                                    | Plot                                                                                                                             |
| 10.    |                                                                                                                                                                                  |                                                                                                                                  |
| A      | Type of construction                                                                                                                                                             | RCC Framed Structure with RCC Slab Roofing.<br>(Building under construction)                                                     |
| b      | Material & technology used                                                                                                                                                       | RCC design.                                                                                                                      |
| с<br>С | Specifications,                                                                                                                                                                  |                                                                                                                                  |
|        | Wing $\mathbf{B} - 1^{st}$ Slab CompleteWing $\mathbf{C} - 2^{nd}$ Slab CompleteWing $\mathbf{D}$ - Podium Slab Work in ProgressWing $\mathbf{E}$ - Podium Slab Work in Progress |                                                                                                                                  |
|        | Approximately 7 – 8 % Work of Project Completed.                                                                                                                                 | 1                                                                                                                                |
| d      | Maintenance issues                                                                                                                                                               | NA, Building under construction as on date                                                                                       |
| e      | Age of the building                                                                                                                                                              | NA, Building under construction as on date                                                                                       |
| f      | Total life of the building                                                                                                                                                       | Future life of Bldg 60 after Completion of Building. with regular maintenance.                                                   |
| g      | Extent of deterioration,                                                                                                                                                         | NA                                                                                                                               |
| h      | Structural safety                                                                                                                                                                | Building is Under Construction                                                                                                   |
| i      | Protection against natural disaster viz.<br>earthquakes,                                                                                                                         | Yes, structural design is as per norms                                                                                           |
| j      | Visible damage in the building                                                                                                                                                   | Not Seen at the time of visit, As Building is Under Construction.                                                                |
| k      | System of air-conditioning                                                                                                                                                       | Not Provided.                                                                                                                    |
| I      | Provision of firefighting                                                                                                                                                        | Yes, Planned.                                                                                                                    |
| m      | Copies of the plan and elevation                                                                                                                                                 | Yes, Attached Below.                                                                                                             |
| F      | of the building to be included                                                                                                                                                   |                                                                                                                                  |
|        | vironmental Factors<br>Use of environment friendly building materials,                                                                                                           | Not Known.                                                                                                                       |
| а      | Green Building techniques if any                                                                                                                                                 | Not Known.                                                                                                                       |
| b      | Provision of rain water harvesting                                                                                                                                               | Yes, Planned.                                                                                                                    |
| С      | Use of solar heating and lightening systems, etc.,                                                                                                                               | Not Known.                                                                                                                       |
| d      | Presence of environmental pollution in the vicinity of                                                                                                                           | No.                                                                                                                              |
|        | the property in terms of industry, heavy traffic etc.                                                                                                                            |                                                                                                                                  |
| 12.    |                                                                                                                                                                                  | erty                                                                                                                             |
| а      | Descriptive account on whether the building is modern, old fashioned, plain looking or                                                                                           | Decorative Front Elevation.                                                                                                      |
|        |                                                                                                                                                                                  |                                                                                                                                  |