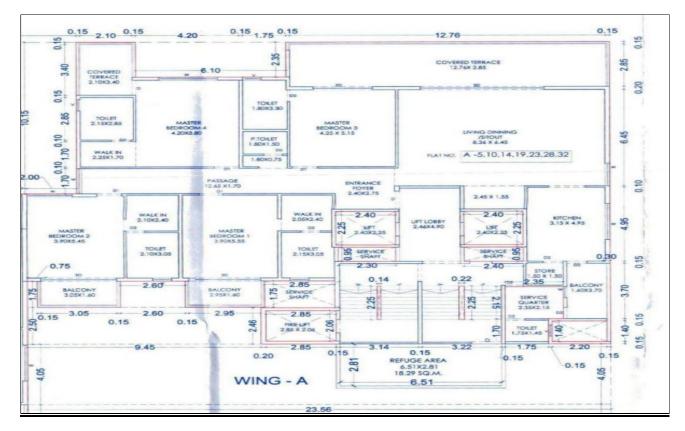

| с      | Social infrastructure in terms of                                                                                                                                                |                                                                                                                                  |
|--------|----------------------------------------------------------------------------------------------------------------------------------------------------------------------------------|----------------------------------------------------------------------------------------------------------------------------------|
|        | i. School                                                                                                                                                                        | Available in surrounding area                                                                                                    |
|        | ii. Medical facilities.                                                                                                                                                          | Available in surrounding area                                                                                                    |
|        | iii. Recreational facility in terms of parks and open                                                                                                                            | Available in surrounding area                                                                                                    |
|        | space                                                                                                                                                                            |                                                                                                                                  |
| 9.     | Marketability of the Property                                                                                                                                                    |                                                                                                                                  |
| а      | Marketability of the property in terms of                                                                                                                                        |                                                                                                                                  |
|        | i. Locational attributes                                                                                                                                                         | Nearby area is developed with Residential &<br>Commercial Properties                                                             |
|        | ii. Scarcity                                                                                                                                                                     | Located in Ganpati Nagar, Behind Vrundavan<br>Lawns, Near Rushiraj Habitat, Gangapur Road,<br>Anandvalli Shiwar, Nashik 422 013. |
|        | <ul> <li>Demand and supply of the kind of subject<br/>property</li> </ul>                                                                                                        | Good Demand                                                                                                                      |
|        | iv. Comparable sale prices in the locality                                                                                                                                       | Rs. 75,000/- to Rs. 85,000/- Sq. Mt.<br>(Built up area Rates for Flat)                                                           |
| b      | Any other aspect which has relevance on the value or                                                                                                                             | On size, shape, location and Road frontage of the                                                                                |
| 10     | marketability of the property                                                                                                                                                    | Plot                                                                                                                             |
| 10.    |                                                                                                                                                                                  |                                                                                                                                  |
| A      | Type of construction                                                                                                                                                             | RCC Framed Structure with RCC Slab Roofing.<br>(Building under construction)                                                     |
| b      | Material & technology used                                                                                                                                                       | RCC design.                                                                                                                      |
| с<br>С | Specifications,                                                                                                                                                                  |                                                                                                                                  |
|        | Wing $\mathbf{B} - 1^{st}$ Slab CompleteWing $\mathbf{C} - 2^{nd}$ Slab CompleteWing $\mathbf{D}$ - Podium Slab Work in ProgressWing $\mathbf{E}$ - Podium Slab Work in Progress |                                                                                                                                  |
|        | Approximately 7 – 8 % Work of Project Completed.                                                                                                                                 | 1                                                                                                                                |
| d      | Maintenance issues                                                                                                                                                               | NA, Building under construction as on date                                                                                       |
| e      | Age of the building                                                                                                                                                              | NA, Building under construction as on date                                                                                       |
| f      | Total life of the building                                                                                                                                                       | Future life of Bldg 60 after Completion of Building. with regular maintenance.                                                   |
| g      | Extent of deterioration,                                                                                                                                                         | NA                                                                                                                               |
| h      | Structural safety                                                                                                                                                                | Building is Under Construction                                                                                                   |
| i      | Protection against natural disaster viz.<br>earthquakes,                                                                                                                         | Yes, structural design is as per norms                                                                                           |
| j      | Visible damage in the building                                                                                                                                                   | Not Seen at the time of visit, As Building is Under Construction.                                                                |
| k      | System of air-conditioning                                                                                                                                                       | Not Provided.                                                                                                                    |
| I      | Provision of firefighting                                                                                                                                                        | Yes, Planned.                                                                                                                    |
| m      | Copies of the plan and elevation                                                                                                                                                 | Yes, Attached Below.                                                                                                             |
| F      | of the building to be included                                                                                                                                                   |                                                                                                                                  |
|        | vironmental Factors<br>Use of environment friendly building materials,                                                                                                           | Not Known.                                                                                                                       |
| а      | Green Building techniques if any                                                                                                                                                 | Not Known.                                                                                                                       |
| b      | Provision of rain water harvesting                                                                                                                                               | Yes, Planned.                                                                                                                    |
| С      | Use of solar heating and lightening systems, etc.,                                                                                                                               | Not Known.                                                                                                                       |
| d      | Presence of environmental pollution in the vicinity of                                                                                                                           | No.                                                                                                                              |
|        | the property in terms of industry, heavy traffic etc.                                                                                                                            |                                                                                                                                  |
| 12.    |                                                                                                                                                                                  | erty                                                                                                                             |
| а      | Descriptive account on whether the building is modern, old fashioned, plain looking or                                                                                           | Decorative Front Elevation.                                                                                                      |
|        |                                                                                                                                                                                  |                                                                                                                                  |