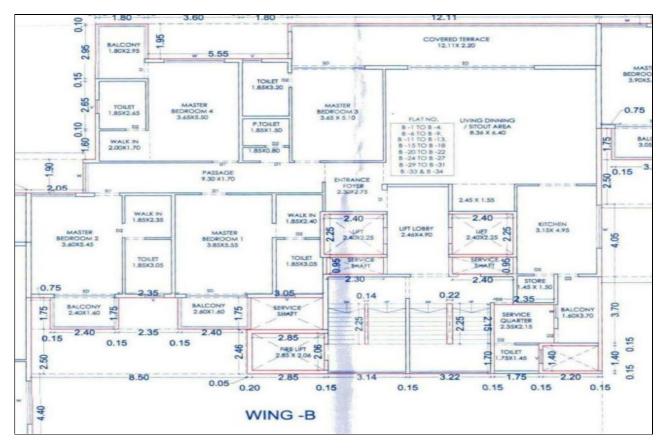

| с      | Social infrastructure in terms of                                                                                                                                                |                                                                                                                                  |
|--------|----------------------------------------------------------------------------------------------------------------------------------------------------------------------------------|----------------------------------------------------------------------------------------------------------------------------------|
|        | i. School                                                                                                                                                                        | Available in surrounding area                                                                                                    |
|        | ii. Medical facilities.                                                                                                                                                          | Available in surrounding area                                                                                                    |
|        | iii. Recreational facility in terms of parks and open                                                                                                                            | Available in surrounding area                                                                                                    |
|        | space                                                                                                                                                                            |                                                                                                                                  |
| 9.     | Marketability of the Property                                                                                                                                                    |                                                                                                                                  |
| а      | Marketability of the property in terms of                                                                                                                                        |                                                                                                                                  |
|        | i. Locational attributes                                                                                                                                                         | Nearby area is developed with Residential &<br>Commercial Properties                                                             |
|        | ii. Scarcity                                                                                                                                                                     | Located in Ganpati Nagar, Behind Vrundavan<br>Lawns, Near Rushiraj Habitat, Gangapur Road,<br>Anandvalli Shiwar, Nashik 422 013. |
|        | <ul> <li>Demand and supply of the kind of subject<br/>property</li> </ul>                                                                                                        | Good Demand                                                                                                                      |
|        | iv. Comparable sale prices in the locality                                                                                                                                       | Rs. 75,000/- to Rs. 85,000/- Sq. Mt.<br>(Built up area Rates for Flat)                                                           |
| b      | Any other aspect which has relevance on the value or                                                                                                                             | On size, shape, location and Road frontage of the                                                                                |
| 10     | marketability of the property                                                                                                                                                    | Plot                                                                                                                             |
| 10.    |                                                                                                                                                                                  |                                                                                                                                  |
| A      | Type of construction                                                                                                                                                             | RCC Framed Structure with RCC Slab Roofing.<br>(Building under construction)                                                     |
| b      | Material & technology used                                                                                                                                                       | RCC design.                                                                                                                      |
| с<br>С | Specifications,                                                                                                                                                                  |                                                                                                                                  |
|        | Wing $\mathbf{B} - 1^{st}$ Slab CompleteWing $\mathbf{C} - 2^{nd}$ Slab CompleteWing $\mathbf{D}$ - Podium Slab Work in ProgressWing $\mathbf{E}$ - Podium Slab Work in Progress |                                                                                                                                  |
|        | Approximately 7 – 8 % Work of Project Completed.                                                                                                                                 | 1                                                                                                                                |
| d      | Maintenance issues                                                                                                                                                               | NA, Building under construction as on date                                                                                       |
| e      | Age of the building                                                                                                                                                              | NA, Building under construction as on date                                                                                       |
| f      | Total life of the building                                                                                                                                                       | Future life of Bldg 60 after Completion of Building. with regular maintenance.                                                   |
| g      | Extent of deterioration,                                                                                                                                                         | NA                                                                                                                               |
| h      | Structural safety                                                                                                                                                                | Building is Under Construction                                                                                                   |
| i      | Protection against natural disaster viz.<br>earthquakes,                                                                                                                         | Yes, structural design is as per norms                                                                                           |
| j      | Visible damage in the building                                                                                                                                                   | Not Seen at the time of visit, As Building is Under Construction.                                                                |
| k      | System of air-conditioning                                                                                                                                                       | Not Provided.                                                                                                                    |
| I      | Provision of firefighting                                                                                                                                                        | Yes, Planned.                                                                                                                    |
| m      | Copies of the plan and elevation                                                                                                                                                 | Yes, Attached Below.                                                                                                             |
| F      | of the building to be included                                                                                                                                                   |                                                                                                                                  |
|        | vironmental Factors<br>Use of environment friendly building materials,                                                                                                           | Not Known.                                                                                                                       |
| а      | Green Building techniques if any                                                                                                                                                 | Not Known.                                                                                                                       |
| b      | Provision of rain water harvesting                                                                                                                                               | Yes, Planned.                                                                                                                    |
| С      | Use of solar heating and lightening systems, etc.,                                                                                                                               | Not Known.                                                                                                                       |
| d      | Presence of environmental pollution in the vicinity of                                                                                                                           | No.                                                                                                                              |
|        | the property in terms of industry, heavy traffic etc.                                                                                                                            |                                                                                                                                  |
| 12.    |                                                                                                                                                                                  | erty                                                                                                                             |
| а      | Descriptive account on whether the building is modern, old fashioned, plain looking or                                                                                           | Decorative Front Elevation.                                                                                                      |
|        |                                                                                                                                                                                  |                                                                                                                                  |