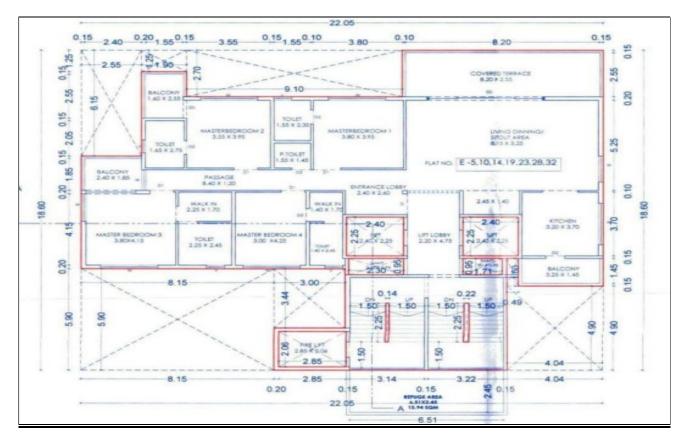

| с      | Social infrastructure in terms of                                                                                                                                                |                                                                                                                                  |
|--------|----------------------------------------------------------------------------------------------------------------------------------------------------------------------------------|----------------------------------------------------------------------------------------------------------------------------------|
|        | i. School                                                                                                                                                                        | Available in surrounding area                                                                                                    |
|        | ii. Medical facilities.                                                                                                                                                          | Available in surrounding area                                                                                                    |
|        | iii. Recreational facility in terms of parks and open                                                                                                                            | Available in surrounding area                                                                                                    |
|        | space                                                                                                                                                                            |                                                                                                                                  |
| 9.     | Marketability of the Property                                                                                                                                                    |                                                                                                                                  |
| а      | Marketability of the property in terms of                                                                                                                                        |                                                                                                                                  |
|        | i. Locational attributes                                                                                                                                                         | Nearby area is developed with Residential &<br>Commercial Properties                                                             |
|        | ii. Scarcity                                                                                                                                                                     | Located in Ganpati Nagar, Behind Vrundavan<br>Lawns, Near Rushiraj Habitat, Gangapur Road,<br>Anandvalli Shiwar, Nashik 422 013. |
|        | <ul> <li>Demand and supply of the kind of subject<br/>property</li> </ul>                                                                                                        | Good Demand                                                                                                                      |
|        | iv. Comparable sale prices in the locality                                                                                                                                       | Rs. 75,000/- to Rs. 85,000/- Sq. Mt.<br>(Built up area Rates for Flat)                                                           |
| b      | Any other aspect which has relevance on the value or                                                                                                                             | On size, shape, location and Road frontage of the                                                                                |
| 10     | marketability of the property                                                                                                                                                    | Plot                                                                                                                             |
| 10.    |                                                                                                                                                                                  |                                                                                                                                  |
| A      | Type of construction                                                                                                                                                             | RCC Framed Structure with RCC Slab Roofing.<br>(Building under construction)                                                     |
| b      | Material & technology used                                                                                                                                                       | RCC design.                                                                                                                      |
| с<br>С | Specifications,                                                                                                                                                                  |                                                                                                                                  |
|        | Wing $\mathbf{B} - 1^{st}$ Slab CompleteWing $\mathbf{C} - 2^{nd}$ Slab CompleteWing $\mathbf{D}$ - Podium Slab Work in ProgressWing $\mathbf{E}$ - Podium Slab Work in Progress |                                                                                                                                  |
|        | Approximately 7 – 8 % Work of Project Completed.                                                                                                                                 | 1                                                                                                                                |
| d      | Maintenance issues                                                                                                                                                               | NA, Building under construction as on date                                                                                       |
| e      | Age of the building                                                                                                                                                              | NA, Building under construction as on date                                                                                       |
| f      | Total life of the building                                                                                                                                                       | Future life of Bldg 60 after Completion of Building. with regular maintenance.                                                   |
| g      | Extent of deterioration,                                                                                                                                                         | NA                                                                                                                               |
| h      | Structural safety                                                                                                                                                                | Building is Under Construction                                                                                                   |
| i      | Protection against natural disaster viz.<br>earthquakes,                                                                                                                         | Yes, structural design is as per norms                                                                                           |
| j      | Visible damage in the building                                                                                                                                                   | Not Seen at the time of visit, As Building is Under Construction.                                                                |
| k      | System of air-conditioning                                                                                                                                                       | Not Provided.                                                                                                                    |
| I      | Provision of firefighting                                                                                                                                                        | Yes, Planned.                                                                                                                    |
| m      | Copies of the plan and elevation                                                                                                                                                 | Yes, Attached Below.                                                                                                             |
| F      | of the building to be included                                                                                                                                                   |                                                                                                                                  |
|        | vironmental Factors<br>Use of environment friendly building materials,                                                                                                           | Not Known.                                                                                                                       |
| а      | Green Building techniques if any                                                                                                                                                 | Not Known.                                                                                                                       |
| b      | Provision of rain water harvesting                                                                                                                                               | Yes, Planned.                                                                                                                    |
| С      | Use of solar heating and lightening systems, etc.,                                                                                                                               | Not Known.                                                                                                                       |
| d      | Presence of environmental pollution in the vicinity of                                                                                                                           | No.                                                                                                                              |
|        | the property in terms of industry, heavy traffic etc.                                                                                                                            |                                                                                                                                  |
| 12.    |                                                                                                                                                                                  | erty                                                                                                                             |
| а      | Descriptive account on whether the building is modern, old fashioned, plain looking or                                                                                           | Decorative Front Elevation.                                                                                                      |
|        |                                                                                                                                                                                  |                                                                                                                                  |