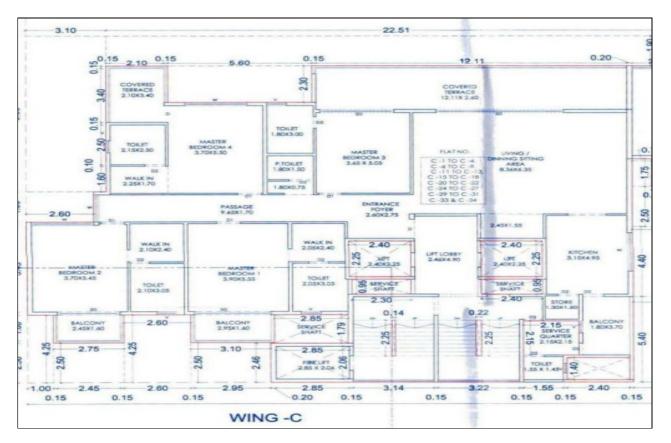

| с      | Social infrastructure in terms of                                                                                                                                                |                                                                                                                                  |
|--------|----------------------------------------------------------------------------------------------------------------------------------------------------------------------------------|----------------------------------------------------------------------------------------------------------------------------------|
|        | i. School                                                                                                                                                                        | Available in surrounding area                                                                                                    |
|        | ii. Medical facilities.                                                                                                                                                          | Available in surrounding area                                                                                                    |
|        | iii. Recreational facility in terms of parks and open                                                                                                                            | Available in surrounding area                                                                                                    |
|        | space                                                                                                                                                                            |                                                                                                                                  |
| 9.     | Marketability of the Property                                                                                                                                                    |                                                                                                                                  |
| а      | Marketability of the property in terms of                                                                                                                                        |                                                                                                                                  |
|        | i. Locational attributes                                                                                                                                                         | Nearby area is developed with Residential &<br>Commercial Properties                                                             |
|        | ii. Scarcity                                                                                                                                                                     | Located in Ganpati Nagar, Behind Vrundavan<br>Lawns, Near Rushiraj Habitat, Gangapur Road,<br>Anandvalli Shiwar, Nashik 422 013. |
|        | <ul> <li>Demand and supply of the kind of subject<br/>property</li> </ul>                                                                                                        | Good Demand                                                                                                                      |
|        | iv. Comparable sale prices in the locality                                                                                                                                       | Rs. 75,000/- to Rs. 85,000/- Sq. Mt.<br>(Built up area Rates for Flat)                                                           |
| b      | Any other aspect which has relevance on the value or                                                                                                                             | On size, shape, location and Road frontage of the                                                                                |
| 10     | marketability of the property                                                                                                                                                    | Plot                                                                                                                             |
| 10.    |                                                                                                                                                                                  |                                                                                                                                  |
| A      | Type of construction                                                                                                                                                             | RCC Framed Structure with RCC Slab Roofing.<br>(Building under construction)                                                     |
| b      | Material & technology used                                                                                                                                                       | RCC design.                                                                                                                      |
| с<br>С | Specifications,                                                                                                                                                                  |                                                                                                                                  |
|        | Wing $\mathbf{B} - 1^{st}$ Slab CompleteWing $\mathbf{C} - 2^{nd}$ Slab CompleteWing $\mathbf{D}$ - Podium Slab Work in ProgressWing $\mathbf{E}$ - Podium Slab Work in Progress |                                                                                                                                  |
|        | Approximately 7 – 8 % Work of Project Completed.                                                                                                                                 | 1                                                                                                                                |
| d      | Maintenance issues                                                                                                                                                               | NA, Building under construction as on date                                                                                       |
| e      | Age of the building                                                                                                                                                              | NA, Building under construction as on date                                                                                       |
| f      | Total life of the building                                                                                                                                                       | Future life of Bldg 60 after Completion of Building. with regular maintenance.                                                   |
| g      | Extent of deterioration,                                                                                                                                                         | NA                                                                                                                               |
| h      | Structural safety                                                                                                                                                                | Building is Under Construction                                                                                                   |
| i      | Protection against natural disaster viz.<br>earthquakes,                                                                                                                         | Yes, structural design is as per norms                                                                                           |
| j      | Visible damage in the building                                                                                                                                                   | Not Seen at the time of visit, As Building is Under Construction.                                                                |
| k      | System of air-conditioning                                                                                                                                                       | Not Provided.                                                                                                                    |
| I      | Provision of firefighting                                                                                                                                                        | Yes, Planned.                                                                                                                    |
| m      | Copies of the plan and elevation                                                                                                                                                 | Yes, Attached Below.                                                                                                             |
| F      | of the building to be included                                                                                                                                                   |                                                                                                                                  |
|        | vironmental Factors<br>Use of environment friendly building materials,                                                                                                           | Not Known.                                                                                                                       |
| а      | Green Building techniques if any                                                                                                                                                 | Not Known.                                                                                                                       |
| b      | Provision of rain water harvesting                                                                                                                                               | Yes, Planned.                                                                                                                    |
| С      | Use of solar heating and lightening systems, etc.,                                                                                                                               | Not Known.                                                                                                                       |
| d      | Presence of environmental pollution in the vicinity of                                                                                                                           | No.                                                                                                                              |
|        | the property in terms of industry, heavy traffic etc.                                                                                                                            |                                                                                                                                  |
| 12.    |                                                                                                                                                                                  | erty                                                                                                                             |
| а      | Descriptive account on whether the building is modern, old fashioned, plain looking or                                                                                           | Decorative Front Elevation.                                                                                                      |
|        |                                                                                                                                                                                  |                                                                                                                                  |