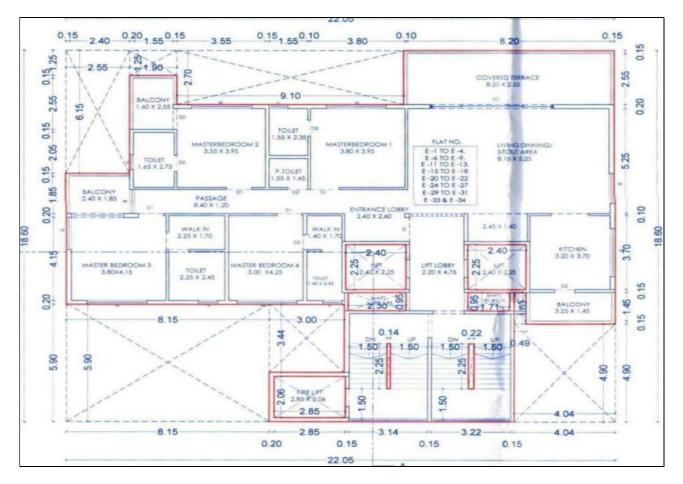

| с      | Social infrastructure in terms of                                                                                                                                                |                                                                                                                                  |
|--------|----------------------------------------------------------------------------------------------------------------------------------------------------------------------------------|----------------------------------------------------------------------------------------------------------------------------------|
|        | i. School                                                                                                                                                                        | Available in surrounding area                                                                                                    |
|        | ii. Medical facilities.                                                                                                                                                          | Available in surrounding area                                                                                                    |
|        | iii. Recreational facility in terms of parks and open                                                                                                                            | Available in surrounding area                                                                                                    |
|        | space                                                                                                                                                                            |                                                                                                                                  |
| 9.     | Marketability of the Property                                                                                                                                                    |                                                                                                                                  |
| а      | Marketability of the property in terms of                                                                                                                                        |                                                                                                                                  |
|        | i. Locational attributes                                                                                                                                                         | Nearby area is developed with Residential &<br>Commercial Properties                                                             |
|        | ii. Scarcity                                                                                                                                                                     | Located in Ganpati Nagar, Behind Vrundavan<br>Lawns, Near Rushiraj Habitat, Gangapur Road,<br>Anandvalli Shiwar, Nashik 422 013. |
|        | <ul> <li>Demand and supply of the kind of subject<br/>property</li> </ul>                                                                                                        | Good Demand                                                                                                                      |
|        | iv. Comparable sale prices in the locality                                                                                                                                       | Rs. 75,000/- to Rs. 85,000/- Sq. Mt.<br>(Built up area Rates for Flat)                                                           |
| b      | Any other aspect which has relevance on the value or                                                                                                                             | On size, shape, location and Road frontage of the                                                                                |
| 10     | marketability of the property                                                                                                                                                    | Plot                                                                                                                             |
| 10.    |                                                                                                                                                                                  |                                                                                                                                  |
| A      | Type of construction                                                                                                                                                             | RCC Framed Structure with RCC Slab Roofing.<br>(Building under construction)                                                     |
| b      | Material & technology used                                                                                                                                                       | RCC design.                                                                                                                      |
| с<br>С | Specifications,                                                                                                                                                                  |                                                                                                                                  |
|        | Wing $\mathbf{B} - 1^{st}$ Slab CompleteWing $\mathbf{C} - 2^{nd}$ Slab CompleteWing $\mathbf{D}$ - Podium Slab Work in ProgressWing $\mathbf{E}$ - Podium Slab Work in Progress |                                                                                                                                  |
|        | Approximately 7 – 8 % Work of Project Completed.                                                                                                                                 | 1                                                                                                                                |
| d      | Maintenance issues                                                                                                                                                               | NA, Building under construction as on date                                                                                       |
| e      | Age of the building                                                                                                                                                              | NA, Building under construction as on date                                                                                       |
| f      | Total life of the building                                                                                                                                                       | Future life of Bldg 60 after Completion of Building. with regular maintenance.                                                   |
| g      | Extent of deterioration,                                                                                                                                                         | NA                                                                                                                               |
| h      | Structural safety                                                                                                                                                                | Building is Under Construction                                                                                                   |
| i      | Protection against natural disaster viz.<br>earthquakes,                                                                                                                         | Yes, structural design is as per norms                                                                                           |
| j      | Visible damage in the building                                                                                                                                                   | Not Seen at the time of visit, As Building is Under Construction.                                                                |
| k      | System of air-conditioning                                                                                                                                                       | Not Provided.                                                                                                                    |
| I      | Provision of firefighting                                                                                                                                                        | Yes, Planned.                                                                                                                    |
| m      | Copies of the plan and elevation                                                                                                                                                 | Yes, Attached Below.                                                                                                             |
| F      | of the building to be included                                                                                                                                                   |                                                                                                                                  |
|        | vironmental Factors<br>Use of environment friendly building materials,                                                                                                           | Not Known.                                                                                                                       |
| а      | Green Building techniques if any                                                                                                                                                 | Not Known.                                                                                                                       |
| b      | Provision of rain water harvesting                                                                                                                                               | Yes, Planned.                                                                                                                    |
| С      | Use of solar heating and lightening systems, etc.,                                                                                                                               | Not Known.                                                                                                                       |
| d      | Presence of environmental pollution in the vicinity of                                                                                                                           | No.                                                                                                                              |
|        | the property in terms of industry, heavy traffic etc.                                                                                                                            |                                                                                                                                  |
| 12.    |                                                                                                                                                                                  | erty                                                                                                                             |
| а      | Descriptive account on whether the building is modern, old fashioned, plain looking or                                                                                           | Decorative Front Elevation.                                                                                                      |
|        |                                                                                                                                                                                  |                                                                                                                                  |