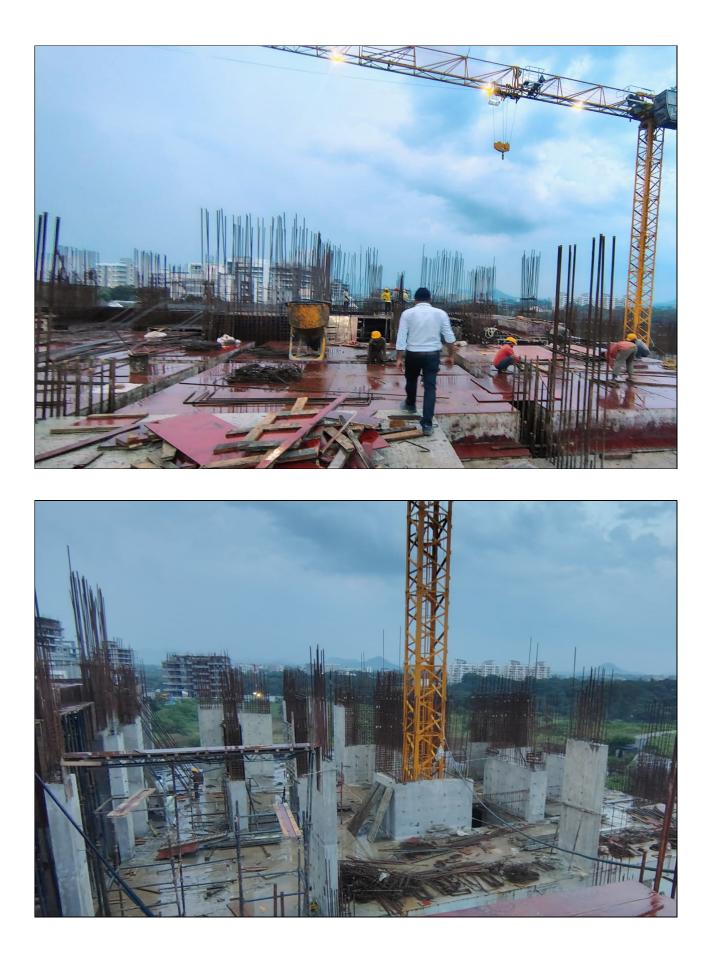

| с      | Social infrastructure in terms of                                                                                                                                                |                                                                                                                                  |
|--------|----------------------------------------------------------------------------------------------------------------------------------------------------------------------------------|----------------------------------------------------------------------------------------------------------------------------------|
|        | i. School                                                                                                                                                                        | Available in surrounding area                                                                                                    |
|        | ii. Medical facilities.                                                                                                                                                          | Available in surrounding area                                                                                                    |
|        | iii. Recreational facility in terms of parks and open                                                                                                                            | Available in surrounding area                                                                                                    |
|        | space                                                                                                                                                                            |                                                                                                                                  |
| 9.     | Marketability of the Property                                                                                                                                                    |                                                                                                                                  |
| а      | Marketability of the property in terms of                                                                                                                                        |                                                                                                                                  |
|        | i. Locational attributes                                                                                                                                                         | Nearby area is developed with Residential &<br>Commercial Properties                                                             |
|        | ii. Scarcity                                                                                                                                                                     | Located in Ganpati Nagar, Behind Vrundavan<br>Lawns, Near Rushiraj Habitat, Gangapur Road,<br>Anandvalli Shiwar, Nashik 422 013. |
|        | <ul> <li>Demand and supply of the kind of subject<br/>property</li> </ul>                                                                                                        | Good Demand                                                                                                                      |
|        | iv. Comparable sale prices in the locality                                                                                                                                       | Rs. 75,000/- to Rs. 85,000/- Sq. Mt.<br>(Built up area Rates for Flat)                                                           |
| b      | Any other aspect which has relevance on the value or                                                                                                                             | On size, shape, location and Road frontage of the                                                                                |
| 10     | marketability of the property                                                                                                                                                    | Plot                                                                                                                             |
| 10.    |                                                                                                                                                                                  |                                                                                                                                  |
| A      | Type of construction                                                                                                                                                             | RCC Framed Structure with RCC Slab Roofing.<br>(Building under construction)                                                     |
| b      | Material & technology used                                                                                                                                                       | RCC design.                                                                                                                      |
| с<br>С | Specifications,                                                                                                                                                                  |                                                                                                                                  |
|        | Wing $\mathbf{B} - 1^{st}$ Slab CompleteWing $\mathbf{C} - 2^{nd}$ Slab CompleteWing $\mathbf{D}$ - Podium Slab Work in ProgressWing $\mathbf{E}$ - Podium Slab Work in Progress |                                                                                                                                  |
|        | Approximately 7 – 8 % Work of Project Completed.                                                                                                                                 | 1                                                                                                                                |
| d      | Maintenance issues                                                                                                                                                               | NA, Building under construction as on date                                                                                       |
| e      | Age of the building                                                                                                                                                              | NA, Building under construction as on date                                                                                       |
| f      | Total life of the building                                                                                                                                                       | Future life of Bldg 60 after Completion of Building. with regular maintenance.                                                   |
| g      | Extent of deterioration,                                                                                                                                                         | NA                                                                                                                               |
| h      | Structural safety                                                                                                                                                                | Building is Under Construction                                                                                                   |
| i      | Protection against natural disaster viz.<br>earthquakes,                                                                                                                         | Yes, structural design is as per norms                                                                                           |
| j      | Visible damage in the building                                                                                                                                                   | Not Seen at the time of visit, As Building is Under Construction.                                                                |
| k      | System of air-conditioning                                                                                                                                                       | Not Provided.                                                                                                                    |
| I      | Provision of firefighting                                                                                                                                                        | Yes, Planned.                                                                                                                    |
| m      | Copies of the plan and elevation                                                                                                                                                 | Yes, Attached Below.                                                                                                             |
| F      | of the building to be included                                                                                                                                                   |                                                                                                                                  |
|        | vironmental Factors<br>Use of environment friendly building materials,                                                                                                           | Not Known.                                                                                                                       |
| а      | Green Building techniques if any                                                                                                                                                 | Not Known.                                                                                                                       |
| b      | Provision of rain water harvesting                                                                                                                                               | Yes, Planned.                                                                                                                    |
| С      | Use of solar heating and lightening systems, etc.,                                                                                                                               | Not Known.                                                                                                                       |
| d      | Presence of environmental pollution in the vicinity of                                                                                                                           | No.                                                                                                                              |
|        | the property in terms of industry, heavy traffic etc.                                                                                                                            |                                                                                                                                  |
| 12.    |                                                                                                                                                                                  | erty                                                                                                                             |
| а      | Descriptive account on whether the building is modern, old fashioned, plain looking or                                                                                           | Decorative Front Elevation.                                                                                                      |
|        |                                                                                                                                                                                  |                                                                                                                                  |