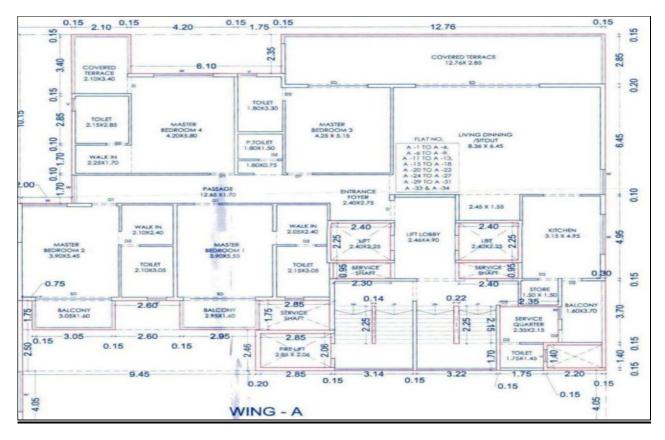

| с      | Social infrastructure in terms of                                                                                                                                                |                                                                                                                                  |
|--------|----------------------------------------------------------------------------------------------------------------------------------------------------------------------------------|----------------------------------------------------------------------------------------------------------------------------------|
|        | i. School                                                                                                                                                                        | Available in surrounding area                                                                                                    |
|        | ii. Medical facilities.                                                                                                                                                          | Available in surrounding area                                                                                                    |
|        | iii. Recreational facility in terms of parks and open                                                                                                                            | Available in surrounding area                                                                                                    |
|        | space                                                                                                                                                                            |                                                                                                                                  |
| 9.     | Marketability of the Property                                                                                                                                                    |                                                                                                                                  |
| а      | Marketability of the property in terms of                                                                                                                                        |                                                                                                                                  |
|        | i. Locational attributes                                                                                                                                                         | Nearby area is developed with Residential &<br>Commercial Properties                                                             |
|        | ii. Scarcity                                                                                                                                                                     | Located in Ganpati Nagar, Behind Vrundavan<br>Lawns, Near Rushiraj Habitat, Gangapur Road,<br>Anandvalli Shiwar, Nashik 422 013. |
|        | <ul> <li>Demand and supply of the kind of subject<br/>property</li> </ul>                                                                                                        | Good Demand                                                                                                                      |
|        | iv. Comparable sale prices in the locality                                                                                                                                       | Rs. 75,000/- to Rs. 85,000/- Sq. Mt.<br>(Built up area Rates for Flat)                                                           |
| b      | Any other aspect which has relevance on the value or                                                                                                                             | On size, shape, location and Road frontage of the                                                                                |
| 10     | marketability of the property                                                                                                                                                    | Plot                                                                                                                             |
| 10.    |                                                                                                                                                                                  |                                                                                                                                  |
| A      | Type of construction                                                                                                                                                             | RCC Framed Structure with RCC Slab Roofing.<br>(Building under construction)                                                     |
| b      | Material & technology used                                                                                                                                                       | RCC design.                                                                                                                      |
| с<br>С | Specifications,                                                                                                                                                                  |                                                                                                                                  |
|        | Wing $\mathbf{B} - 1^{st}$ Slab CompleteWing $\mathbf{C} - 2^{nd}$ Slab CompleteWing $\mathbf{D}$ - Podium Slab Work in ProgressWing $\mathbf{E}$ - Podium Slab Work in Progress |                                                                                                                                  |
|        | Approximately 7 – 8 % Work of Project Completed.                                                                                                                                 | 1                                                                                                                                |
| d      | Maintenance issues                                                                                                                                                               | NA, Building under construction as on date                                                                                       |
| e      | Age of the building                                                                                                                                                              | NA, Building under construction as on date                                                                                       |
| f      | Total life of the building                                                                                                                                                       | Future life of Bldg 60 after Completion of Building. with regular maintenance.                                                   |
| g      | Extent of deterioration,                                                                                                                                                         | NA                                                                                                                               |
| h      | Structural safety                                                                                                                                                                | Building is Under Construction                                                                                                   |
| i      | Protection against natural disaster viz.<br>earthquakes,                                                                                                                         | Yes, structural design is as per norms                                                                                           |
| j      | Visible damage in the building                                                                                                                                                   | Not Seen at the time of visit, As Building is Under Construction.                                                                |
| k      | System of air-conditioning                                                                                                                                                       | Not Provided.                                                                                                                    |
| I      | Provision of firefighting                                                                                                                                                        | Yes, Planned.                                                                                                                    |
| m      | Copies of the plan and elevation                                                                                                                                                 | Yes, Attached Below.                                                                                                             |
| F      | of the building to be included                                                                                                                                                   |                                                                                                                                  |
|        | vironmental Factors<br>Use of environment friendly building materials,                                                                                                           | Not Known.                                                                                                                       |
| а      | Green Building techniques if any                                                                                                                                                 | Not Known.                                                                                                                       |
| b      | Provision of rain water harvesting                                                                                                                                               | Yes, Planned.                                                                                                                    |
| С      | Use of solar heating and lightening systems, etc.,                                                                                                                               | Not Known.                                                                                                                       |
| d      | Presence of environmental pollution in the vicinity of                                                                                                                           | No.                                                                                                                              |
|        | the property in terms of industry, heavy traffic etc.                                                                                                                            |                                                                                                                                  |
| 12.    |                                                                                                                                                                                  | erty                                                                                                                             |
| а      | Descriptive account on whether the building is modern, old fashioned, plain looking or                                                                                           | Decorative Front Elevation.                                                                                                      |
|        |                                                                                                                                                                                  |                                                                                                                                  |

### <u>Annexure I</u>

| Sr.<br>No. | FL           | Flat<br>No.  | Flat<br>Type | Car.<br>area<br>as in<br>Sqmt | Bal.<br>Area<br>in<br>Sqmt | Total<br>Car.<br>area in<br>Sqmt =<br>(2)+(3) | Saleable<br>Area in<br>Sqft<br>(4X1.35X<br>10.7639) | Rate<br>Rs<br>/Sqft | Fair Market<br>Value Rs | Reliazable<br>Value (95%<br>of 9) Rs. | Distress<br>Value (75%<br>of 9) Rs.<br>(10) | Insurable<br>Valu Rs.<br>(90% of 12) |
|------------|--------------|--------------|--------------|-------------------------------|----------------------------|-----------------------------------------------|-----------------------------------------------------|---------------------|-------------------------|---------------------------------------|---------------------------------------------|--------------------------------------|
|            |              |              |              |                               |                            | . (4)                                         | . (7)                                               | . (8)               | . (9)                   | . (10)                                | .(11)                                       | . (13)                               |
|            |              | Wing<br>A    |              |                               |                            |                                               |                                                     |                     |                         |                                       |                                             |                                      |
| 1          | 1 st         | A-1          | 4BHK         | 253.70                        | 59.02                      | 312.72                                        | 4544                                                | 7200                | 32718668                | 31082734                              | 24539001                                    | 13087467                             |
| 2          | 2nd          | A-2          | 4BHK         | 253.70                        | 59.02                      | 312.72                                        | 4544                                                | 7200                | 32718668                | 31082734                              | 24539001                                    | 13087467                             |
| 3          | 3rd          | A-3          | 4BHK         | 253.70                        | 59.02                      | 312.72                                        | 4544                                                | 7200                | 32718668                | 31082734                              | 24539001                                    | 13087467                             |
| 4          | 4th          | A-4          | 4BHK         | 253.70                        | 59.02                      | 312.72                                        | 4544                                                | 7200                | 32718668                | 31082734                              | 24539001                                    | 13087467                             |
| 5          | 5th          | A-5          | 4BHK         | 253.70                        | 59.02                      | 312.72                                        | 4544                                                | 7250                | 32945881                | 31298587                              | 24709411                                    | 13087467                             |
| 7          | 6th          | A-6          | 4BHK         | 253.70                        | 59.02                      | 312.72                                        | 4544                                                | 7300                | 33173094                | 31514439                              | 24879820                                    | 13087467                             |
| 8          | 7th          | A-7          | 4BHK         | 253.70                        | 59.02                      | 312.72                                        | 4544                                                | 7350                | 33400307                | 31730291                              | 25050230                                    | 13087467                             |
| 9          | 8th          | A-8          | 4BHK         | 253.70                        | 59.02                      | 312.72                                        | 4544                                                | 7400                | 33627520                | 31946144                              | 25220640                                    | 13087467                             |
| 10         | 9th          | A-9          | 4BHK         | 253.70                        | 59.02                      | 312.72                                        | 4544                                                | 7450                | 33854733                | 32161996                              | 25391049                                    | 13087467                             |
| 11         | 10th         | A-10         | 4BHK         | 253.70                        | 59.02                      | 312.72                                        | 4544                                                | 7500                | 34081946                | 32377848                              | 25561459                                    | 13087467                             |
| 12         | 11th         | A-11         | 4BHK         | 253.70                        | 59.02                      | 312.72                                        | 4544                                                | 7550                | 34309159                | 32593701                              | 25731869                                    | 13087467                             |
| 13         | 12th<br>13th | A-12<br>A-13 | 4BHK<br>4BHK | 253.70<br>253.70              | 59.02<br>59.02             | <u>312.72</u><br>312.72                       | 4544<br>4544                                        | 7600<br>7650        | 34536372<br>34763584    | 32809553<br>33025405                  | 25902279<br>26072688                        | 13087467<br>13087467                 |
| 14         | 14th         | A-14         | 4BHK         | 253.70                        | 59.02                      | 312.72                                        | 4544                                                | 7700                | 34990797                | 33241258                              | 26243098                                    | 13087467                             |
| 15         | 15th         | A-14         | 4BHK         | 253.70                        | 59.02                      | 312.72                                        | 4544                                                | 7750                | 35218010                | 33457110                              | 26413508                                    | 13087467                             |
| 16         | 16th         | A-16         | 4BHK         | 253.70                        | 59.02                      | 312.72                                        | 4544                                                | 7800                | 35445223                | 33672962                              | 26583918                                    | 13087467                             |
| 17         | 17th         | A-17         | 4BHK         | 253.70                        | 59.02                      | 312.72                                        | 4544                                                | 7850                | 35672436                | 33888815                              | 26754327                                    | 13087467                             |
| 18         | 18th         | A-18         | 4BHK         | 253.70                        | 59.02                      | 312.72                                        | 4544                                                | 7900                | 35899649                | 34104667                              | 26924737                                    | 13087467                             |
| 19         | 19th         | A-19         | 4BHK         | 253.70                        | 59.02                      | 312.72                                        | 4544                                                | 7950                | 36126862                | 34320519                              | 27095147                                    | 13087467                             |
| 20         | 20th         | A-20         | 4BHK         | 253.70                        | 59.02                      | 312.72                                        | 4544                                                | 8000                | 36354075                | 34536372                              | 27265556                                    | 13087467                             |
| 21         | 21st         | A-21         | 4BHK         | 253.70                        | 59.02                      | 312.72                                        | 4544                                                | 8050                | 36581288                | 34752224                              | 27435966                                    | 13087467                             |
| 22         | 22nd         | A-22         | 4BHK         | 253.70                        | 59.02                      | 312.72                                        | 4544                                                | 8100                | 36808501                | 34968076                              | 27606376                                    | 13087467                             |
| 23         | 23rd         | A-23         | 4BHK         | 253.70                        | 59.02                      | 312.72                                        | 4544                                                | 8150                | 37035714                | 35183928                              | 27776786                                    | 13087467                             |
| 24<br>25   | 24th         | A-24         | 4BHK         | 253.70                        | 59.02                      | 312.72                                        | 4544                                                | 8200                | 37262927                | 35399781                              | 27947195                                    | 13087467                             |
| 25         | 25th         | A-25         | 4BHK         | 253.70                        | 59.02                      | 312.72                                        | 4544                                                | 8250                | 37490140                | 35615633                              | 28117605                                    | 13087467                             |
| 20         | 26th         | A-26         | 4BHK         | 253.70                        | 59.02                      | 312.72                                        | 4544                                                | 8300                | 37717353                | 35831485                              | 28288015                                    | 13087467                             |
| 28         | 27th         | A-27         | 4BHK         | 253.70                        | 59.02                      | 312.72                                        | 4544                                                | 8350                | 37944566                | 36047338                              | 28458425                                    | 13087467                             |
| 29         | 28th         | A-28         | 4BHK         | 253.70                        | 59.02                      | 312.72                                        | 4544                                                | 8400                | 38171779                | 36263190                              | 28628834                                    | 13087467                             |
| 30         | 29th         | A-29         | 4BHK         | 253.70                        | 59.02                      | 312.72                                        | 4544                                                | 8450                | 38398992                | 36479042                              | 28799244                                    | 13087467                             |
| 31         | 30th         | A-30         | 4BHK         | 253.70                        | 59.02                      | 312.72                                        | 4544                                                | 8500                | 38626205                | 36694895                              | 28969654<br>29140063                        | 13087467                             |
| 32         | 31st<br>32nd | A-31<br>A-32 | 4BHK<br>4BHK | 253.70<br>253.70              | 59.02<br>59.02             | 312.72<br>312.72                              | 4544<br>4544                                        | 8550<br>8600        | 38853418<br>39080631    | 36910747<br>37126599                  | 29140063                                    | 13087467<br>13087467                 |
| 33         | 33rd         | A-32         | 4BHK         | 253.70                        | 59.02                      | 312.72                                        | 4544                                                | 8650                | 39307844                | 37342452                              | 29310473                                    | 13087467                             |
| 34         | 34th         | A-34         | 4BHK         | 253.70                        | 59.02                      | 312.72                                        | 4544                                                | 8700                | 39535057                | 37558304                              | 29651293                                    | 13087467                             |
|            | Wing         |              |              |                               |                            |                                               |                                                     |                     |                         |                                       |                                             |                                      |
| 35         | B<br>1st     | B-1          | 4BHK         | 236.01                        | 45.78                      | 281.79                                        | 4095                                                | 7200                | 29482583                | 28008454                              | 22111937                                    | 11793033                             |
| 36         | 2nd          | B-1<br>B-2   | 4BHK         | 236.01                        | 45.78                      | 281.79                                        | 4093                                                | 7200                | 29482583                | 28008434                              | 22111937                                    | 11793033                             |
| 37         | 3rd          | B-2<br>B-3   | 4BHK         | 236.01                        | 45.78                      | 281.79                                        | 4095                                                | 7200                | 29482583                | 28008454                              | 22111937                                    | 11793033                             |
| 38         | 4th          | B-3          | 4BHK         | 236.01                        | 45.78                      | 281.79                                        | 4095                                                | 7200                | 29482583                | 28008454                              | 22111937                                    | 11793033                             |
| 39         | 5th          | B-5          | 4BHK         | 236.01                        | 45.78                      | 281.79                                        | 4095                                                | 7250                | 29687323                | 28202957                              | 22265492                                    | 11793033                             |
| 40         | 6th          | B-6          | 4BHK         | 236.01                        | 45.78                      | 281.79                                        | 4095                                                | 7300                | 29892063                | 28397460                              | 22419048                                    | 11793033                             |