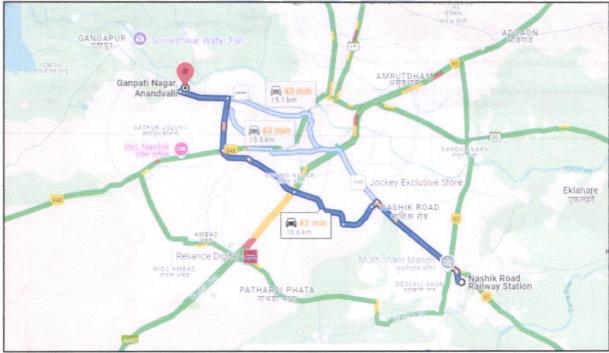

#### **Location Details:**

The property is situated at "HALLMARK" Residential Cum Commercial Building on Survey No. 59/1/1/B+59/1/2+59/1/1/C+59/1/3/1 at Village - Nashik, Behind Vrundavan Lawns, Near Rushiraj Habitat, Ganpati Nagar, Gangapur Road, Anandvalli Shiwar, Taluka - Nashik, District - Nashik, PIN Code - 422 013, State -Maharashtra, Country - India, It is about 16.6 Km, travel distance from Nashik Railway Station Surface transport to the property is by buses, Auto, taxis & private vehicles. Surface transport to the property is by buses, taxis & private vehicles. The property is in developed locality. All the amenities like shops, banks, hotels, markets, schools, hospitals, etc. are all available in the surrounding locality. The locality is middle class & developed.