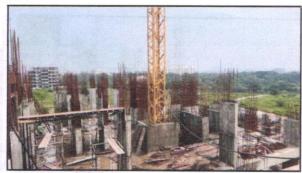

#### LEVEL OF COMPLETEION:

| Project Name | Wing | Present Stage of Construction                       | Percentage of<br>work completion |
|--------------|------|-----------------------------------------------------|----------------------------------|
|              | Α    | Foundation work is completed.                       | 05%                              |
|              | В    | RCC work upto 1st slabs is completed.               | 15%                              |
|              | С    | RCC work upto 1st slabs is completed.               | 15%                              |
| HALLMARK     | D    | RCC work upto 2 <sup>nd</sup> slabs is in progress. | 20%                              |
|              | E    | RCC work upto 3rd slabs is completed.               | 23%                              |