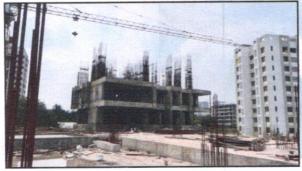

#### LEVEL OF COMPLETEION:

| Project Name | Wing | Present Stage of Construction                       | Percentage of<br>work completion |
|--------------|------|-----------------------------------------------------|----------------------------------|
|              | Α    | Foundation work is completed.                       | 05%                              |
|              | В    | RCC work upto 1st slabs is completed.               | 15%                              |
|              | С    | RCC work upto 1st slabs is completed.               | 15%                              |
| HALLMARK     | D    | RCC work upto 2 <sup>nd</sup> slabs is in progress. | 20%                              |
|              | E    | RCC work upto 3rd slabs is completed.               | 23%                              |