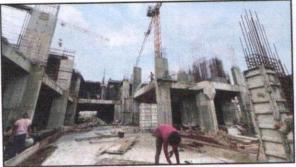

#### LEVEL OF COMPLETEION:

| Project Name | Wing | Present Stage of Construction                       | Percentage of<br>work completion |
|--------------|------|-----------------------------------------------------|----------------------------------|
|              | Α    | Foundation work is completed.                       | 05%                              |
|              | В    | RCC work upto 1st slabs is completed.               | 15%                              |
|              | С    | RCC work upto 1st slabs is completed.               | 15%                              |
| HALLMARK     | D    | RCC work upto 2 <sup>nd</sup> slabs is in progress. | 20%                              |
|              | E    | RCC work upto 3rd slabs is completed.               | 23%                              |