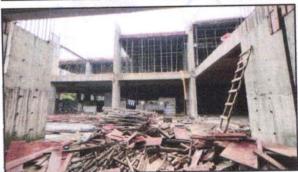

#### LEVEL OF COMPLETEION:

| Project Name | Wing | Present Stage of Construction                       | Percentage of<br>work completion |
|--------------|------|-----------------------------------------------------|----------------------------------|
|              | Α    | Foundation work is completed.                       | 05%                              |
|              | В    | RCC work upto 1st slabs is completed.               | 15%                              |
|              | С    | RCC work upto 1st slabs is completed.               | 15%                              |
| HALLMARK     | D    | RCC work upto 2 <sup>nd</sup> slabs is in progress. | 20%                              |
|              | E    | RCC work upto 3rd slabs is completed.               | 23%                              |