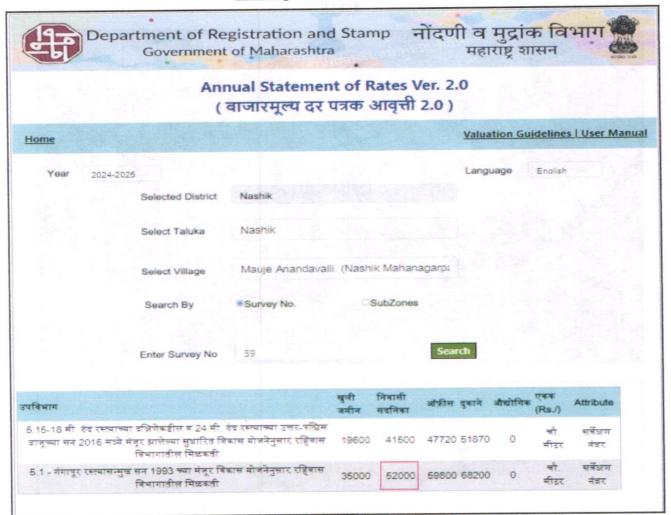

arket conditions, demand and supply position, Flat size, location, upswing in real estate prices, sustained demand for Residential Flat, all round development commercial and residential application in the locality etc. We estimate ₹ 9,700.00 per Sq. Ft. (with floorwise rate) on Carpet Area for valuation.



Total



# Actual Site Photographs Wing-A











Since 1989



## Actual Site Photographs Wing-B













## Actual Site Photographs Wing-C















# Actual Site Photographs Wing-D













## Actual Site Photographs Wing-E



















## Route Map of the property Site u/r





#### Latitude Longitude: 20°00'56.5"N 73°44'24.1"E

Note: The Blue line shows the route to site from nearest Railway Station (Nashik– 16.6Km.)



Since 1989





## Ready Reckoner Rate









#### **Price Indicators Projects nearby Locality**







Since 1989





## Projects nearby Locality





As a result of my appraisal and analysis, it is my considered opinion that the realizable Value of the above property in the prevailing condition with aforesaid specification is (As per table attached to the report)

Place: Nashik Date: 18.10.2024

### For VASTUKALA CONSULTANTS (I) PVT. LTD.

Manoj Chalikwar Digitally signed by Manoj Chalikwar DN: cn=Manoj Chalikwar, o=Vastukala Consultants (I) Pvt. Ltd., ou=Mumbal, email=manoj@vastukala.org, c=IN Date: 2024.10.18 16:50:28 +05'30'

Director

Auth. Sign

Manoj B. Chalikwar

Registered Valuer Chartered Engineer (India) Reg. No. CAT-I-F-1763

SBI Empanelment No.: SME/TCC/2021-22/86/3

| The ur | ndersigned has inspected the prope