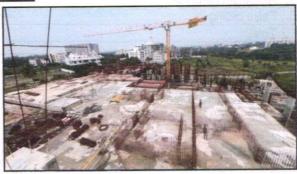

#### LEVEL OF COMPLETEION:

| Project Name | Wing | Present Stage of Construction                       | Percentage of<br>work completion |
|--------------|------|-----------------------------------------------------|----------------------------------|
|              | Α    | Foundation work is completed.                       | 05%                              |
|              | В    | RCC work upto 1st slabs is completed.               | 15%                              |
|              | С    | RCC work upto 1st slabs is completed.               | 15%                              |
| HALLMARK     | D    | RCC work upto 2 <sup>nd</sup> slabs is in progress. | 20%                              |
|              | E    | RCC work upto 3rd slabs is completed.               | 23%                              |