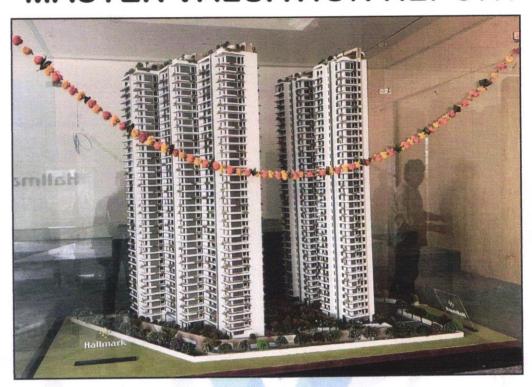

#### Details of the property under consideration:

Name of Project: "HALLMARK"

"HALLMARK" Residential Cum Commercial Building on Survey No. 59/1/1/B+59/1/2+59/1/1/C+59/1/3/1 at Village - Nashik, Behind Vrundavan Lawns, Near Rushiraj Habitat, Ganpati Nagar, Gangapur Road, Anandvalli Shiwar, Taluka - Nashik, District - Nashik, PIN Code - 422 013, State - Maharashtra, Country - India

## MASTER VALUATION REPORT "HALLMARK"

"HALLMARK" Residential Cum Commercial Building on Survey No. 59/1/1/B+59/1/2+59/1/1/C+59/1/3/1 at Village - Nashik, Behind Vrundavan Lawns, Near Rushiraj Habitat, Ganpati Nagar, Gangapur Road, Anandvalli Shiwar, Taluka - Nashik, District - Nashik, PIN Code - 422 013, State - Maharashtra, Country - India