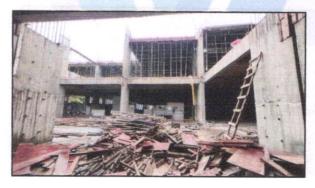

#### LEVEL OF COMPLETEION:

| Project Name | Wing | Present Stage of Construction                       | Percentage of<br>work completion |
|--------------|------|-----------------------------------------------------|----------------------------------|
|              | Α    | Foundation work is completed.                       | 05%                              |
|              | В    | RCC work upto 1st slabs is completed.               | 15%                              |
|              | С    | RCC work upto 1st slabs is completed.               | 15%                              |
| HALLMARK     | D    | RCC work upto 2 <sup>nd</sup> slabs is in progress. | 20%                              |
|              | E    | RCC work upto 3rd slabs is completed.               | 23%                              |