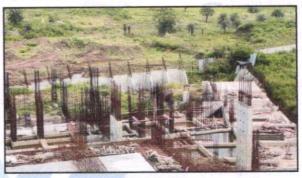

#### LEVEL OF COMPLETEION:

| Project Name | Wing | Present Stage of Construction                       | Percentage of<br>work completion |
|--------------|------|-----------------------------------------------------|----------------------------------|
|              | Α    | Foundation work is completed.                       | 05%                              |
|              | В    | RCC work upto 1st slabs is completed.               | 15%                              |
|              | С    | RCC work upto 1st slabs is completed.               | 15%                              |
| HALLMARK     | D    | RCC work upto 2 <sup>nd</sup> slabs is in progress. | 20%                              |
|              | E    | RCC work upto 3rd slabs is completed.               | 23%                              |

#### DATE OF COMPLETION & FUTURE LIFE:

Expected completion date as informed by builder is 31/12/2025 (As per MAHARERA Certificate)

Future estimated life of the Structure is 60 years (after completion) Subject to proper, preventive periodic maintenance & Structural repairs