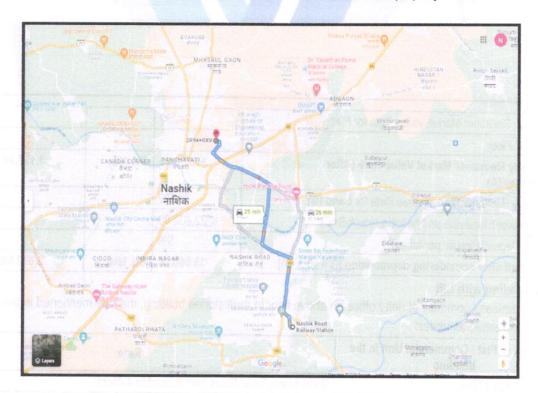

| 5  | Brief description of the property (Including Leasehold / freehold etc.)                                                                                   | :  | composition of Residential FI<br>+ Kitchen + Bathroom + Toile                                                                                                                                                                                             | Il Flat located on 3 <sup>rd</sup> Floor. The<br>at is 1 Bedroom + Living Room<br>t + Passage + Balcony. <b>(1 BHK</b><br>ance from Nashik Road Railway |  |
|----|-----------------------------------------------------------------------------------------------------------------------------------------------------------|----|-----------------------------------------------------------------------------------------------------------------------------------------------------------------------------------------------------------------------------------------------------------|---------------------------------------------------------------------------------------------------------------------------------------------------------|--|
| 6  | Location of property                                                                                                                                      | T  |                                                                                                                                                                                                                                                           |                                                                                                                                                         |  |
| a) | Plot No. / Survey No.                                                                                                                                     | :  | Plot No - 45 to 48New Survey                                                                                                                                                                                                                              | No - 172                                                                                                                                                |  |
| b) | Door No.                                                                                                                                                  | :  | Residential Flat No. 304                                                                                                                                                                                                                                  |                                                                                                                                                         |  |
| c) | C.T.S. No. / Village                                                                                                                                      | :  | Village - Nashik                                                                                                                                                                                                                                          |                                                                                                                                                         |  |
| d) | Ward / Taluka                                                                                                                                             | :  | Taluka - Nashik                                                                                                                                                                                                                                           | gil. April 1. in                                                                                                                                        |  |
| e) | Mandal / District                                                                                                                                         | 1: | District - Nashik                                                                                                                                                                                                                                         |                                                                                                                                                         |  |
| f) | Date of issue and validity of layout of approved map / plan                                                                                               | :  | Certificate No. Nashik / C1 / 2                                                                                                                                                                                                                           | by Accompanying Occupancy<br>7373 / 2021 dated 22.03.2021                                                                                               |  |
| g) | Approved map / plan issuing authority                                                                                                                     | :  | issued by Executive Engineer<br>Municipal Corporation                                                                                                                                                                                                     | Town Planning Nasnik                                                                                                                                    |  |
| h) | Whether genuineness or authenticity of approved map/ plan is verified                                                                                     | :  | Yes                                                                                                                                                                                                                                                       |                                                                                                                                                         |  |
| i) | Any other comments by our empanelled valuers on authentic of approved plan                                                                                | :  | NA                                                                                                                                                                                                                                                        |                                                                                                                                                         |  |
| 7  | Postal address of the property                                                                                                                            |    | Residential Flat No. 304, 3 <sup>rd</sup> Floor, Wing - B, <b>"Shubha Apartment"</b> , Behind Shiv Mallhar Mandir, Plot No. 45 to 4 Canal Road, Hirawadi,, Village - Nashik, Taluka - Nashi District - Nashik, Nashik, 422003, State - Maharashtra, India |                                                                                                                                                         |  |
| 8  | City / Town                                                                                                                                               |    | City - Nashik                                                                                                                                                                                                                                             |                                                                                                                                                         |  |
|    | Residential area                                                                                                                                          | :  | Yes                                                                                                                                                                                                                                                       | The second second                                                                                                                                       |  |
|    | Commercial area                                                                                                                                           | 1: | No                                                                                                                                                                                                                                                        |                                                                                                                                                         |  |
|    | Industrial area                                                                                                                                           | 1: | No                                                                                                                                                                                                                                                        | on or have been a second to                                                                                                                             |  |
| 9  | Classification of the area                                                                                                                                |    | and will a                                                                                                                                                                                                                                                | 11 7 T2 1-1 3 1 1 1 1 1 1 1 1 1 1 1 1 1 1 1 1 1                                                                                                         |  |
| -  | i) High / Middle / Poor                                                                                                                                   |    | Upper Class                                                                                                                                                                                                                                               |                                                                                                                                                         |  |
|    | ii) Urban / Semi Urban / Rura                                                                                                                             |    | Urban                                                                                                                                                                                                                                                     |                                                                                                                                                         |  |
| 10 | Coming under Corporation limit / Village<br>Panchayat / Municipality                                                                                      | :  | Village - Nashik<br>Nashik Municipal Corporation                                                                                                                                                                                                          |                                                                                                                                                         |  |
| 11 | Whether covered under any State / Central Govt. enactments (e.g., Urban Land Ceiling Act) or notified under agency area/ scheduled area / cantonment area | :  | No                                                                                                                                                                                                                                                        |                                                                                                                                                         |  |
| 12 | Boundaries of the property                                                                                                                                | :  | As per site                                                                                                                                                                                                                                               | As per Document                                                                                                                                         |  |
|    | North                                                                                                                                                     | :  | Row Houses                                                                                                                                                                                                                                                | Plot No. 44                                                                                                                                             |  |
|    | South @                                                                                                                                                   | :  | Road                                                                                                                                                                                                                                                      | Meter Wide Road                                                                                                                                         |  |