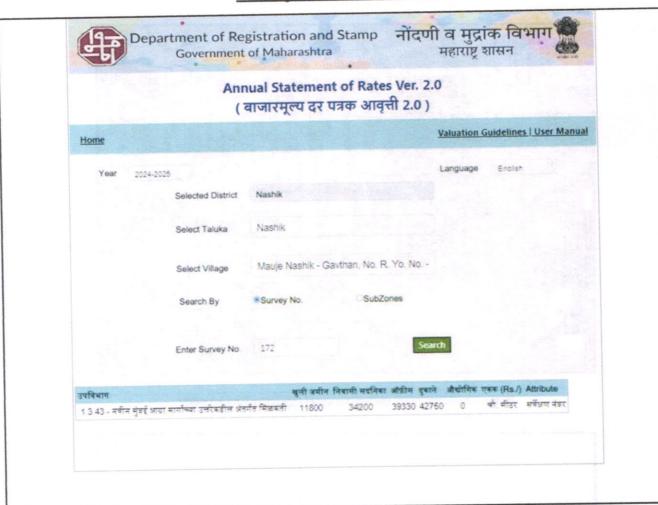

| 5  | Brief description of the property (Including Leasehold / freehold etc.)                                                                                   | :  | composition of Residential FI<br>+ Kitchen + Bathroom + Toile                                                                                                                                                                                             | Il Flat located on 3 <sup>rd</sup> Floor. The<br>at is 1 Bedroom + Living Room<br>t + Passage + Balcony. <b>(1 BHK</b><br>ance from Nashik Road Railway |  |
|----|-----------------------------------------------------------------------------------------------------------------------------------------------------------|----|-----------------------------------------------------------------------------------------------------------------------------------------------------------------------------------------------------------------------------------------------------------|---------------------------------------------------------------------------------------------------------------------------------------------------------|--|
| 6  | Location of property                                                                                                                                      | T  |                                                                                                                                                                                                                                                           |                                                                                                                                                         |  |
| a) | Plot No. / Survey No.                                                                                                                                     | :  | Plot No - 45 to 48New Survey                                                                                                                                                                                                                              | No - 172                                                                                                                                                |  |
| b) | Door No.                                                                                                                                                  | :  | Residential Flat No. 304                                                                                                                                                                                                                                  |                                                                                                                                                         |  |
| c) | C.T.S. No. / Village                                                                                                                                      | :  | Village - Nashik                                                                                                                                                                                                                                          |                                                                                                                                                         |  |
| d) | Ward / Taluka                                                                                                                                             | :  | Taluka - Nashik                                                                                                                                                                                                                                           | gil. April 1. in                                                                                                                                        |  |
| e) | Mandal / District                                                                                                                                         | 1: | District - Nashik                                                                                                                                                                                                                                         |                                                                                                                                                         |  |
| f) | Date of issue and validity of layout of approved map / plan                                                                                               | :  | Certificate No. Nashik / C1 / 2                                                                                                                                                                                                                           | by Accompanying Occupancy<br>7373 / 2021 dated 22.03.2021                                                                                               |  |
| g) | Approved map / plan issuing authority                                                                                                                     | :  | issued by Executive Engineer<br>Municipal Corporation                                                                                                                                                                                                     | Town Planning Nasnik                                                                                                                                    |  |
| h) | Whether genuineness or authenticity of approved map/ plan is verified                                                                                     | :  | Yes                                                                                                                                                                                                                                                       |                                                                                                                                                         |  |
| i) | Any other comments by our empanelled valuers on authentic of approved plan                                                                                | :  | NA                                                                                                                                                                                                                                                        |                                                                                                                                                         |  |
| 7  | Postal address of the property                                                                                                                            |    | Residential Flat No. 304, 3 <sup>rd</sup> Floor, Wing - B, <b>"Shubha Apartment"</b> , Behind Shiv Mallhar Mandir, Plot No. 45 to 4 Canal Road, Hirawadi,, Village - Nashik, Taluka - Nashi District - Nashik, Nashik, 422003, State - Maharashtra, India |                                                                                                                                                         |  |
| 8  | City / Town                                                                                                                                               |    | City - Nashik                                                                                                                                                                                                                                             |                                                                                                                                                         |  |
|    | Residential area                                                                                                                                          | :  | Yes                                                                                                                                                                                                                                                       | The second second                                                                                                                                       |  |
|    | Commercial area                                                                                                                                           | 1: | No                                                                                                                                                                                                                                                        |                                                                                                                                                         |  |
|    | Industrial area                                                                                                                                           | 1: | No                                                                                                                                                                                                                                                        | on or have been a second to                                                                                                                             |  |
| 9  | Classification of the area                                                                                                                                |    | and will a                                                                                                                                                                                                                                                | 11 7 T2 1-1 3 1 1 1 1 1 1 1 1 1 1 1 1 1 1 1 1 1                                                                                                         |  |
| -  | i) High / Middle / Poor                                                                                                                                   |    | Upper Class                                                                                                                                                                                                                                               |                                                                                                                                                         |  |
|    | ii) Urban / Semi Urban / Rura                                                                                                                             |    | Urban                                                                                                                                                                                                                                                     |                                                                                                                                                         |  |
| 10 | Coming under Corporation limit / Village<br>Panchayat / Municipality                                                                                      | :  | Village - Nashik<br>Nashik Municipal Corporation                                                                                                                                                                                                          |                                                                                                                                                         |  |
| 11 | Whether covered under any State / Central Govt. enactments (e.g., Urban Land Ceiling Act) or notified under agency area/ scheduled area / cantonment area | :  | No                                                                                                                                                                                                                                                        |                                                                                                                                                         |  |
| 12 | Boundaries of the property                                                                                                                                | :  | As per site                                                                                                                                                                                                                                               | As per Document                                                                                                                                         |  |
|    | North                                                                                                                                                     | :  | Row Houses                                                                                                                                                                                                                                                | Plot No. 44                                                                                                                                             |  |
|    | South @                                                                                                                                                   | :  | Road                                                                                                                                                                                                                                                      | Meter Wide Road                                                                                                                                         |  |