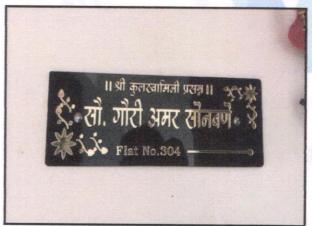

# Details of the property under consideration:

Name of Owner: Sau. Gauri Amar Sonawane & Shri. Amar Suresh Sonawane

Residential Flat No. 304, 3rd Floor, Wing - B, "Shubham Apartment", Behind Shiv Mallhar Mandir, Plot No. 45 to 48, Canal Road, Hirawadi,, Village - Nashik, Taluka - Nashik, District - Nashik, Nashik, 422003, State - Maharashtra, India.

## VALUATION OPINION REPORT

This is to certify that the property bearing Residential Flat No. 304, 3rd Floor, Wing - B, "Shubham Apartment", Behind Shiv Mallhar Mandir, Plot No. 45 to 48, Canal Road, Hirawadi,, Village - Nashik, Taluka - Nashik, District -Nashik, Nashik, 422003, State - Maharashtra, India belongs to Sau. Gauri Amar Sonawane & Shri. Amar Suresh Sonawane.