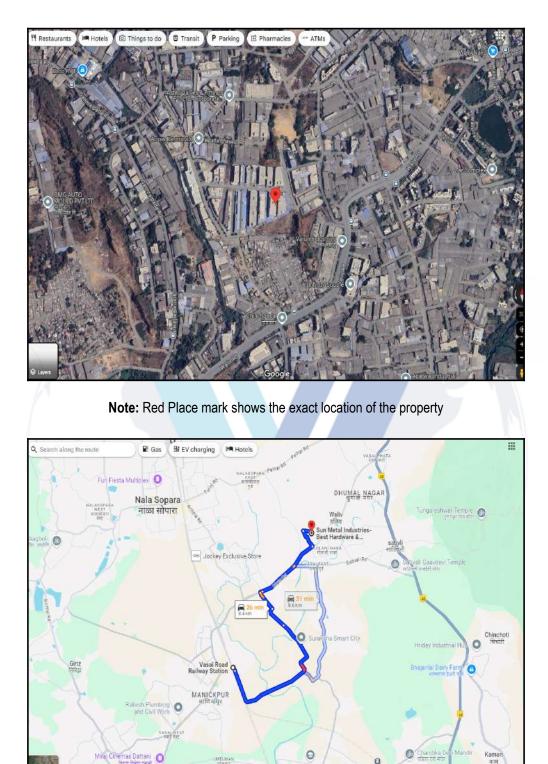

## Route Map of the property

#### Longitude Latitude: 19°24'47.7"N 72°51'15.7"E

PAPO

NAIGAON EAST

Note: The Blue line shows the route to site distance from nearest Railway Station (Vasai - 8.4 Km. ).