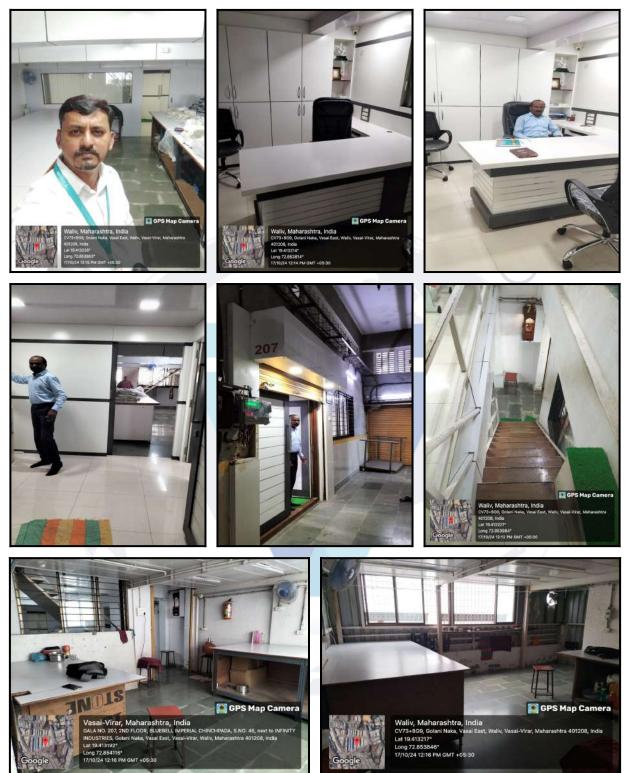

wer                                         |                                                                                          |   | May be provided as per requirement                                |  |  |  |  |
| 22                | Roads and paving within the compound approximate area and type of paving |                                                                                          | : | Chequred tiles in open spaces, etc.                               |  |  |  |  |
| 23                | •                                                                        | e disposal – whereas connected to public<br>, if septic tanks provided, no. and capacity | / | Connected to Municipal Sewerage System                            |  |  |  |  |

#### **Technical details**













## **Actual Site Photographs**







## Route Map of the property



#### Longitude Latitude: 19°24'47.7"N 72°51'15.7"E

PAPO

NAIGAON EAST

Note: The Blue line shows the route to site distance from nearest Railway Station (Vasai - 8.4 Km. ).



#### Page 13 of 20

## **Ready Reckoner Rate**

| Depa                            | rtment of I<br>Governme         | Registra                   | tion and St<br>harashtra                              | tamp             |       |                                       | मुद्रां<br>गराष्ट्र व |        |                             |        |
|---------------------------------|---------------------------------|----------------------------|-------------------------------------------------------|------------------|-------|------------------------