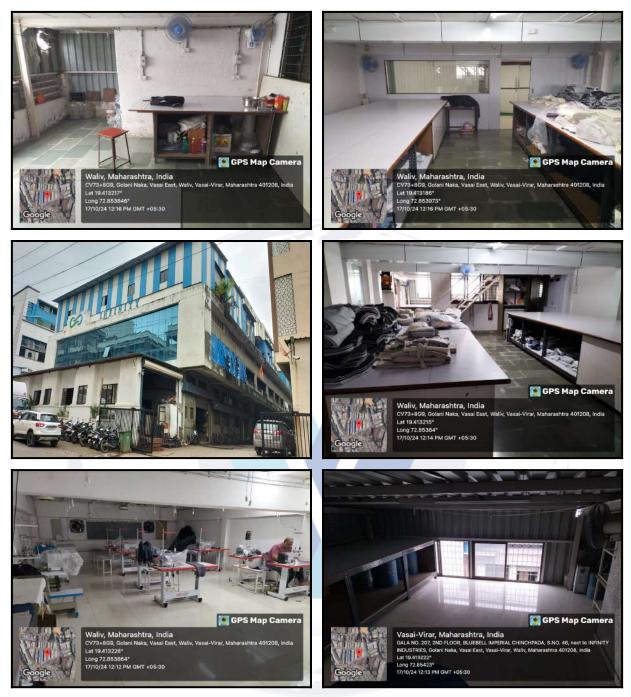

|                                                                                          |   | May be provided as per requirement                                |  |  |  |  |
| 22                | Roads and paving within the compound approximate area and type of paving |                                                                                          | : | Chequred tiles in open spaces, etc.                               |  |  |  |  |
| 23                | •                                                                        | e disposal – whereas connected to public<br>, if septic tanks provided, no. and capacity | / | Connected to Municipal Sewerage System                            |  |  |  |  |

#### **Technical details**













## **Actual Site Photographs**







## Route Map of the property



#### Longitude Latitude: 19°24'47.7"N 72°51'15.7"E

PAPO

NAIGAON EAST

Note: The Blue line shows the route to site distance from nearest Railway Station (Vasai - 8.4 Km. ).



#### Page 13 of 20

## **Ready Reckoner Rate**

| Depa                            | rtment of I<br>Governme         | Registra                   | tion and St<br>harashtra                              | tamp             |       |                                       | मुद्रां<br>गराष्ट्र व |        |                             |        |
|---------------------------------|---------------------------------|----------------------------|-------------------------------------------------------|------------------|-------|---------------------------------------|----------------------