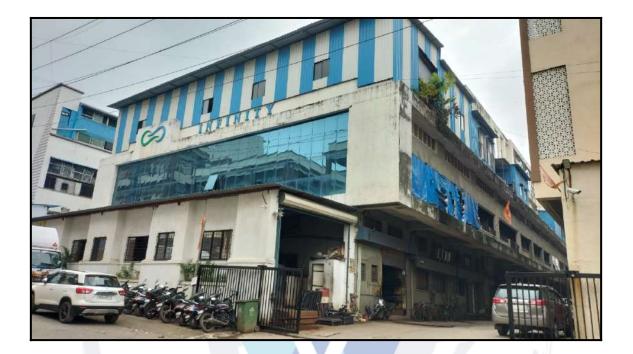

#### Building

The building under reference is having Ground + 2 Upper Floors. It is a R.C.C. Framed Structure with 9" thick external walls and 6" Thk. Brick Masonery walls. The external condition of building is Normal. The building is used for Industrial purpose. 2nd Floor is having 18 Industrial Unit. The building is having 2 lifts.

#### **Industrial Unit:**

The Industrial Unit under reference is situated on the 2<sup>nd</sup> Floor The Composition of Industrial Unit is Working Area + Cabin + 1 Toilet + Mezzanine Floor. This Industrial Unit is Kota Flooring, MS Rolling Shutter, Glass Facade Windows, Concealed plumbing with C.P. fittings. Electrical wiring with concealed etc.