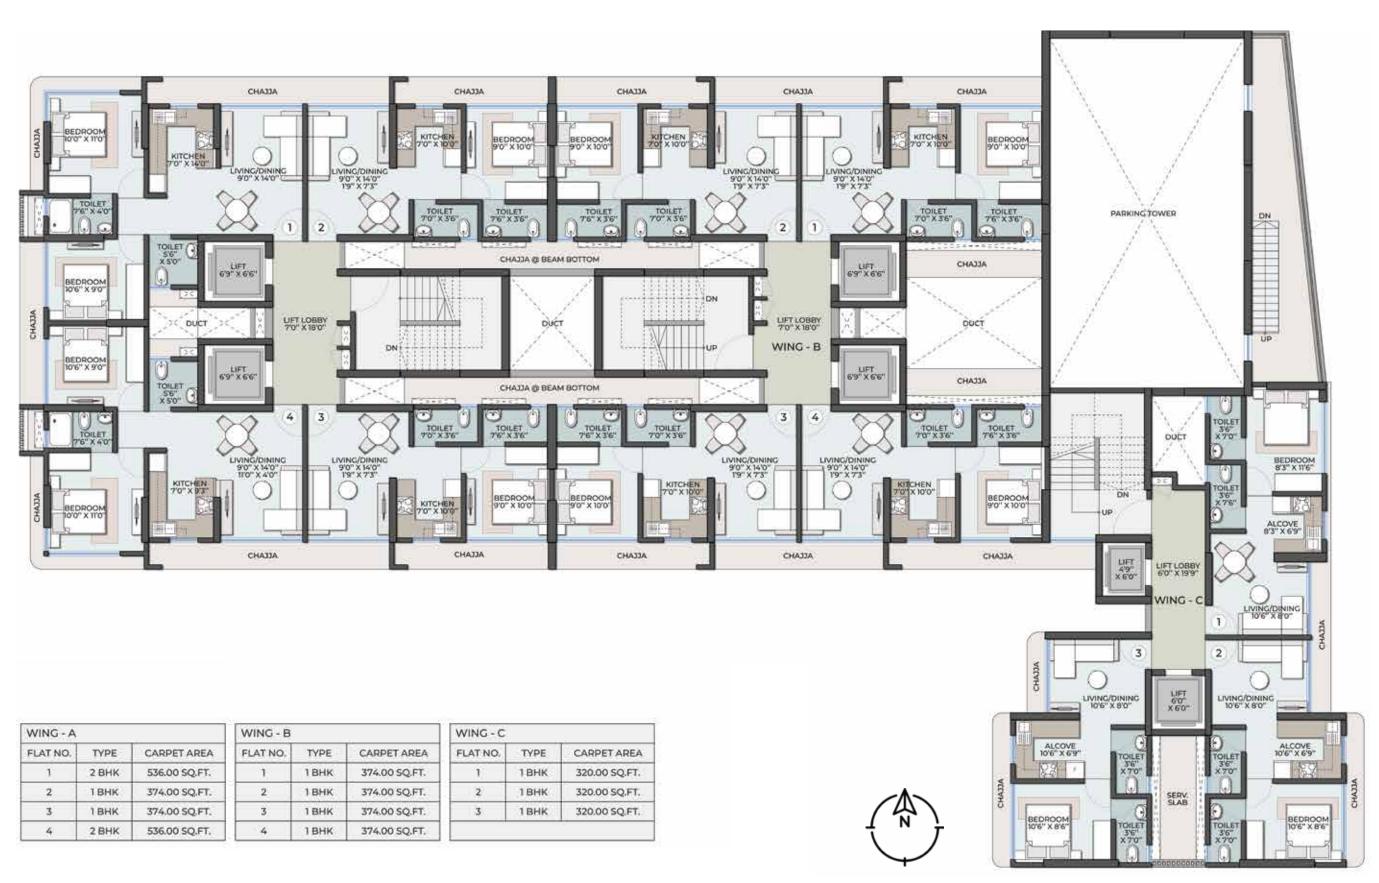

### **Typical Floor Plan**

Site Address: Codename Khushiyon Ka Ghar Sales Lounge, Near HP Petrol Pump, Next to Capital Foods, S.V. Road, Oshiwara, Jogeshwari (West), Mumbai - 400102.

MahaRERA Registration No.: P51800054626 and is available on the website http://maharera.mahaonline.gov.in under registered projects.

Disclaimer: This Advertisement/printed material does not constitute an offer or contract of any nature whatsoever between the promoters and the recipient. All transactions in this development shall be subject to and governed by the terms & conditions of the agreement for sale to be entered into between the parties. All internal dimensions for carpet area are from unfinished wall surfaces. Minor variations up to (+/-) 3% in actual carpet areas may occur on account of site conditions/ columns / finishes etc. In toilets, the carpet areas are inclusive of ledge walls (if any). Conversion: 1 sq. Mtr. = 10.764 sq. ft. 1 meter = 3.28 feet. This project is registered under the name Sigma Jade & marketed as Codename Khushiyon Ka Ghar. T&C Apply.