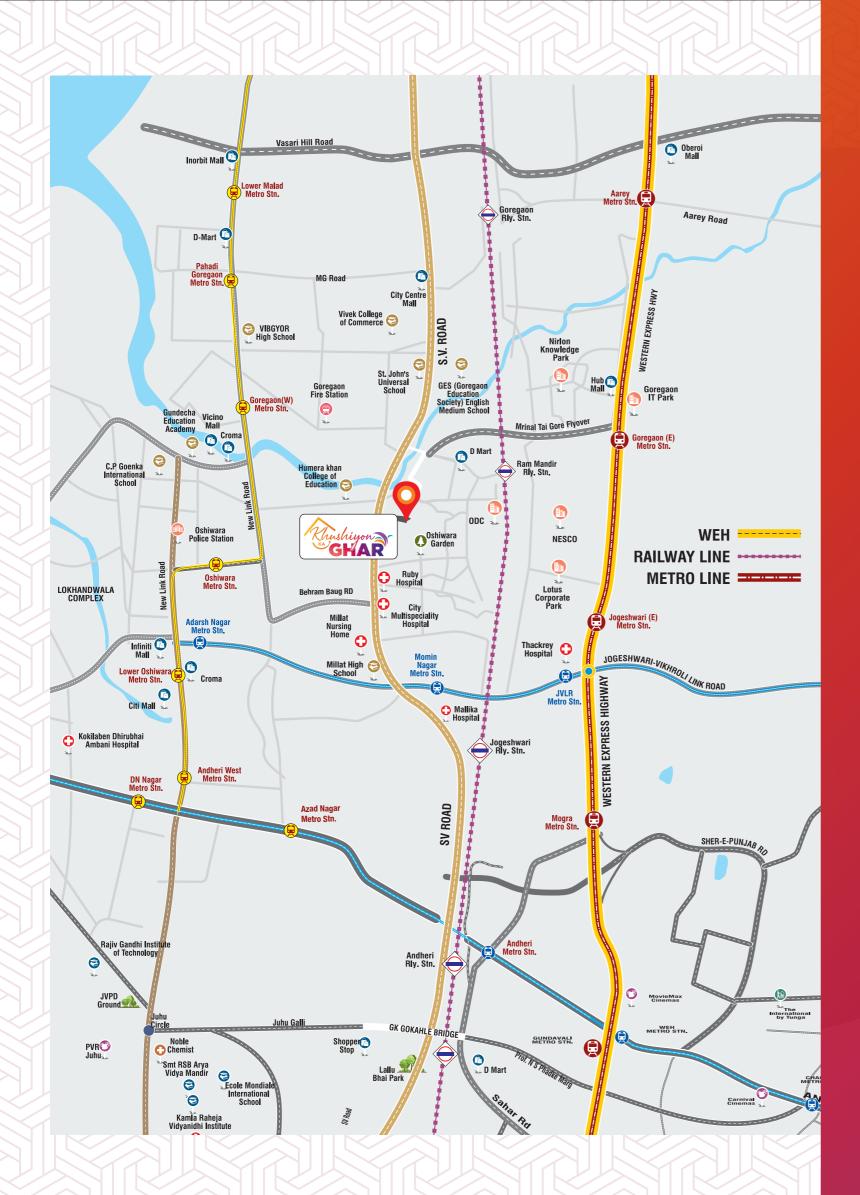

#### **RAILWAY CONNECTIVITY:**

| • Ram mandir railway station | 8 Mins  |
|------------------------------|---------|
| • Jogeshwari railway station | 8 Mins  |
| Goregaon railway station     | 13 Mins |

#### **HEALTHCARE CENTRES:**

| Ruby hospital                  | 3 Mins |
|--------------------------------|--------|
| City multi speciality hospital | 4 Mins |
| Millat Nursing Home            | 5 Mins |
| Mallika hospital               | 7 Mins |

#### **AIR CONNECTIVITY:**

| Chhatrapati Shivaji Maharaj | 18 Mins |
|-----------------------------|---------|
| International Airport       |         |

#### **ROAD CONNECTIVITY:**

| SV Road   | 1 Min   |
|-----------|---------|
| • WEH     | 10 Mins |
| • JVLR    | 14 Mins |
| Link road | 7 Mins  |

#### LIFESTYLE HUBS:

| Mega mall, Oshiwara    | 9 mins  |
|------------------------|---------|
| Infinity mall, Andheri | 12 mins |
| City mall              | 13 Mins |
| Inorbit mall           | 15 mins |
| Infinity mall, Malad   | 21 mins |

#### **COMMERCIAL HUBS:**

| • ODC             | 5 Mins  |
|-------------------|---------|
| Goregaon IT park  | 10 Mins |
| Nesco expo center | 14 Mins |
| • BKC             | 32 Mins |

#### METRO CONNECTIVITY:

| Goregaon West (Line 2A) | 5 mins |
|-------------------------|--------|
| Oshiwara (Line 2A)      | 7 mins |
| Goregaon East (Line 7)  | 7 mins |

#### **EDUCATION INSTITUTIONS:**

| Humera Khan College Of Pha  | armacy 6 Mins |
|-----------------------------|---------------|
| GES (Goregaon Education     | 8 Mins        |
| Society) English Medium Sc  | hool          |
| St. John's Universal School | 8 Mins        |
| Gundecha Education Acade    | my 9 Mins     |