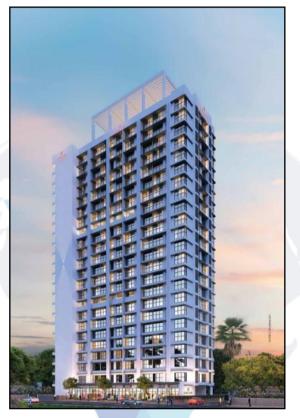

# **MASTER VALUATION REPORT**

Details of the property under consideration:

Name of Project: "Sigma Jade"

"Sigma Jade", Proposed Building on Plot Bearing C.T.S. No. 282A, 282A/1 to 4 & 282B of Village - Bandivali and C. T. S. No. 471/A, 471A/1 to 6, 471/B & 485/C to E of Village - Oshiwara, Sadhana Estate Compound, Oshiwara Bridge, Off S. V. Road, Jogeshwari (West), Mumbai, PIN - 400 102, State - Maharashtra, Country - India

Since 1989

An ISO 9001 : 2015 Certified Company

M/s. Niketan Ventures Pvt. Ltd. for the proposed development only up to plinth level of Residential cum Commercial Building on plot bearing C.T.S. No. 282 & 282/I to 4 of village Bandivali and C.T.S. No. 471, 471/1 to 6 & 485/C to E of village Oshiwara, logeshwari (West), Mumbai, comprising of Wing A & B (pt. Ground + pt. Silt + 8 Upper Floors) and Wing C (Stilt + 11 Upper Floors) with proposed BUA of 2745.69 sq.m (regular 13. Copy of Approved Plan No. of Drawing (9) TCP (P-2) / ODC / CC / 3.144 / IV / 621 / 2024 date 24.07.2024 issued by Town Planning Division MMRDA (Number of Copies – Nine - Sheet No. 1 to 9) Approved upto: Number of Floors Wing A & B Ground (Part) + Stilt (Part) + 1st to 8th (Part) Upper Floors. "Sigma Jade", Proposed Building on Plot **Project Name** (with address & phone nos.) Bearing C.T.S. No. 282A, 282A/1 to 4 & 282B of Village - Bandivali and C. T. S. No. 471/A, 471A/1 to 6, 471/B & 485/C to E of Village -Oshiwara. Sadhana Estate Compound. Oshiwara Bridge, Off S. V. Road, Jogeshwari (West), Mumbai, PIN - 400 102, State -Maharashtra, Country - India 4. Name of the developer and his / their address (es) with Phone M/s. Niketan Ventures Pvt. Ltd. no. (details of share of each owner in case of joint ownership) Address: Office at 1<sup>st</sup> Floor, "Cine Star Theatre Compound", Trikamdas Road, Kandivali (West), Mumbai, PIN - 400 067, State -Maharashtra, Country - India. Contact Person : Mr. Azim Kawchali (Sales Manager - Mobile No. 7039300416) 5. Brief description of the property (Including Leasehold / freehold etc.) About "Sigma Jade" Project: Sigma Jade Jogeshwari - Oshiwara Codename Khushiyo Ka Ghar is a Project by Sigma Realtors situated in the most premium location of Mumbai, Jogeshwari West, Behind Oshiwara Garden offers 1 & 2 BHK Flats with the availability of Jodi Apartments. Niketan Sigma Jade is a project by Niketan Ventures Private Limited in Mumbai. It is a Under Construction project. Niketan Sigma Jade offers some of the most conveniently designed Apartment. Located in Goregaon West, it is a residential project. The project is spread over 1.88 Acres. There are 2 buildings in this project. Launched in February 2024, Niketan Sigma Jade is slated for possession in Dec, 2026. The address of Niketan Sigma Jade is Jogeshwari West. The project is RERA compliant and fulfils all necessities as required by the authorities. RERA ID of Niketan Sigma Jade is P51800054626. TYPE OF THE BUILDING: Number of Floors Wing Proposed Ground (Part) + Stilt (Part) + 1st to 22<sup>nd</sup> Upper Floors as per information provided by A & B builder. The building permission as on date is received till Ground (part) + Stilt (part) + 1st + 7th