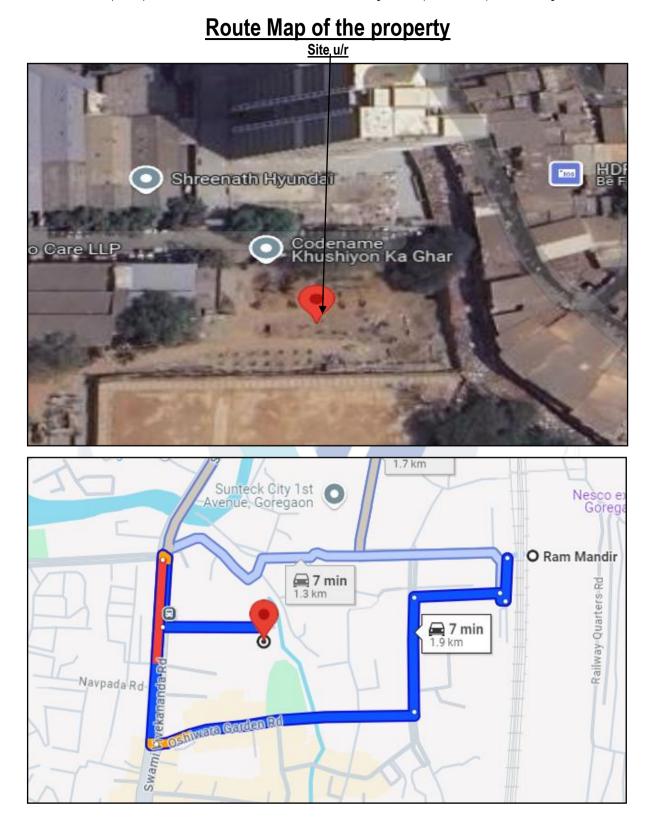

#### 1. Location Details:

The property is situated at **"Sigma Jade"**, Proposed Building on Plot Bearing C.T.S. No. 282A, 282A/1 to 4 & 282B of Village – Bandivali and C. T. S. No. 471/A, 471A/1 to 6, 471/B & 485/C to E of Village – Oshiwara, Sadhana Estate Compound, Oshiwara Bridge, Off S. V. Road, Jogeshwari (West), Mumbai, PIN – 400 102, State - Maharashtra, Country - India. It is about 1.9 Km. travel distance from Ram Mandir Railway Station Western railway line. Surface transport to the property is by buses, Auto, taxis & private vehicles. The property is in developed locality. All the amenities like shops, banks, hotels, markets, schools, hospitals, etc. are all available in the surrounding locality. The locality is middle class & developed.