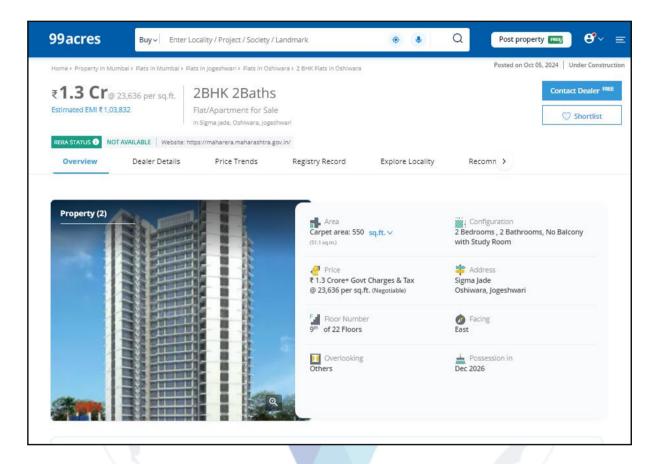

# **MASTER VALUATION REPORT**

Details of the property under consideration:

Name of Project: "Sigma Jade"

"Sigma Jade", Proposed Building on Plot Bearing C.T.S. No. 282A, 282A/1 to 4 & 282B of Village - Bandivali and C. T. S. No. 471/A, 471A/1 to 6, 471/B & 485/C to E of Village - Oshiwara, Sadhana Estate Compound, Oshiwara Bridge, Off S. V. Road, Jogeshwari (West), Mumbai, PIN - 400 102, State - Maharashtra, Country - India

#### 1. Location Details:

The property is situated at **"Sigma Jade"**, Proposed Building on Plot Bearing C.T.S. No. 282A, 282A/1 to 4 & 282B of Village – Bandivali and C. T. S. No. 471/A, 471A/1 to 6, 471/B & 485/C to E of Village – Oshiwara, Sadhana Estate Compound, Oshiwara Bridge, Off S. V. Road, Jogeshwari (West), Mumbai, PIN – 400 102, State - Maharashtra, Country - India. It is about 1.9 Km. travel distance from Ram Mandir Railway Station Western railway line. Surface transport to the property is by buses, Auto, taxis & private vehicles. The property is in developed locality. All the amenities like shops, banks, hotels, markets, schools, hospitals, etc. are all available in the surrounding locality. The locality is middle class & developed.

Since 1989

An ISO 9001 : 2015 Certified Company

M/s. Niketan Ventures Pvt. Ltd. for the proposed development only up to plinth level of Residential cum Commercial Building on plot bearing C.T.S. No. 282 & 282/I to 4 of village Bandivali and C.T.S. No. 471, 471/1 to 6 & 485/C to E of village Oshiwara, logeshwari (West), Mumbai, comprising of Wing A & B (pt. Ground + pt. Silt + 8 Upper Floors) and Wing C (Stilt + 11 Upper Floors) with proposed BUA of 2745.69 sq.m (regular 13. Copy of Approved Plan No. of Drawing (9) TCP (P-2) / ODC / CC / 3.144 / IV / 621 / 2024 date 24.07.2024 issued by Town Planning Division MMRDA (Number of Copies – Nine - Sheet No. 1 to 9) Approved upto: Number of Floors Wing A & B Ground (Part) + Stilt (Part) + 1st to 8th (Part) Upper Floors. "Sigma Jade", Proposed Building on Plot **Project Name** (with address & phone nos.) Bearing C.T.S. No. 282A, 282A/1 to 4 & 282B of Village - Bandivali and C. T. S. No. 471/A, 471A/1 to 6, 471/B & 485/C to E of Village -Oshiwara. Sadhana Estate Compound. Oshiwara Bridge, Off S. V. Road, Jogeshwari (West), Mumbai, PIN - 400 102, State -Maharashtra, Country - India 4. Name of the developer and his / their address (es) with Phone M/s. Niketan Ventures Pvt. Ltd. no. (details of share of each owner in case of joint ownership) Address: Office at 1<sup>st</sup> Floor, "Cine Star Theatre Compound", Trikamdas Road, Kandivali (West), Mumbai, PIN - 400 067, State -Maharashtra, Country - India. Contact Person : Mr. Azim Kawchali (Sales Manager - Mobile No. 7039300416) 5. Brief description of the property (Including Leasehold / freehold etc.) About "Sigma Jade" Project: Sigma Jade Jogeshwari - Oshiwara Codename Khushiyo Ka Ghar is a Project by Sigma Realtors situated in the most premium location of Mumbai, Jogeshwari West, Behind Oshiwara Garden offers 1 & 2 BHK Flats with the availability of Jodi Apartments. Niketan Sigma Jade is a project by Niketan Ventures Private Limited in Mumbai. It is a Under Construction project. Niketan Sigma Jade offers some of the most conveniently designed Apartment. Located in Goregaon West, it is a residential project. The project is spread over 1.88 Acres. There are 2 buildings in this project. Launched in February 2024, Niketan Sigma Jade is slated for possession in Dec, 2026. The address of Niketan Sigma Jade is Jogeshwari West. The project is RERA compliant and fulfils all necessities as required by the authorities. RERA ID of Niketan Sigma Jade is P51800054626. TYPE OF THE BUILDING: Number of Floors Wing Proposed Ground (Part) + Stilt (Part) + 1st to 22<sup>nd</sup> Upper Floors as per information provided by A & B builder. The building permission as on date is received till Ground (part) + Stilt (part) + 1st + 7th