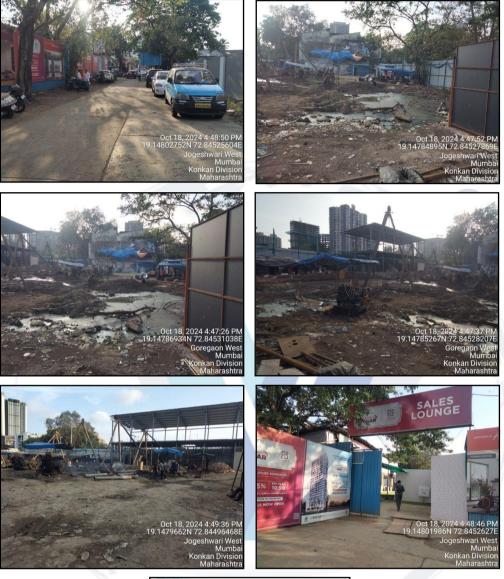

Since 1989

An ISO 9001 : 2015 Certified Company

|   |                                              | loors + 8 <sup>th</sup> (part) upper floors.<br>Hence we have considered the area upto | o Ground (p | part) + Stilt (part) + 1 <sup>st</sup> + 7 <sup>th</sup> floors + 8 <sup>th</sup> (pa |
|---|----------------------------------------------|----------------------------------------------------------------------------------------|-------------|---------------------------------------------------------------------------------------|
|   | l                                            | upper floors only for the purpose of value                                             | ation.      |                                                                                       |
|   | LEVEL OF CO                                  |                                                                                        |             |                                                                                       |
|   | Wing                                         | Present stage of Construction                                                          |             | Percentage of work completion                                                         |
|   | A & B                                        | Excavation work is in progress.                                                        |             | 0%                                                                                    |
|   |                                              |                                                                                        |             |                                                                                       |
|   | DATE OF COM                                  | IPLETION & FUTURE LIFE:                                                                |             |                                                                                       |
|   | Expected comp                                | pletion date as informed by builder is <b>Decen</b>                                    | nber - 2026 | (As per MAHARERA Certificate)                                                         |
|   | Future estimate                              | ed life of the Structure is 60 years (after co                                         | mpletion) S | ubject to proper, preventive periodic maintena                                        |
|   |                                              |                                                                                        |             |                                                                                       |
|   | & Structural rep                             | Jails                                                                                  |             |                                                                                       |
|   | PROPOSED P                                   | ROJECT AMENITIES:                                                                      |             |                                                                                       |
|   |                                              | iles flooring in all rooms                                                             |             |                                                                                       |
|   |                                              | Kitchen platform with Stainless Steel Sink                                             |             |                                                                                       |
|   |                                              | coated aluminum sliding windows with M.S.                                              | Grills      |                                                                                       |
|   |                                              | d wooden flush doors with Safety door                                                  |             |                                                                                       |
|   | Conceale                                     |                                                                                        |             |                                                                                       |
|   | <ul> <li>Conceale</li> <li>Garden</li> </ul> | ed plumbing                                                                            |             |                                                                                       |
|   | <ul> <li>Prayer R</li> </ul>                 | oom                                                                                    |             |                                                                                       |
|   | <ul> <li>Fitness C</li> </ul>                |                                                                                        |             |                                                                                       |
|   | Kid's Play                                   |                                                                                        |             |                                                                                       |
|   | Open Air                                     |                                                                                        |             |                                                                                       |
|   | Yoga Are                                     | a                                                                                      |             |                                                                                       |
|   | Library                                      |                                                                                        |             |                                                                                       |
|   |                                              | itizen Sitting Area                                                                    |             |                                                                                       |
| _ | ➢ Walking `                                  |                                                                                        |             |                                                                                       |
|   | Location of pro<br>a)                        | Plot No. / Survey No.                                                                  | - ·         | C.T.S. No. 282A, 282A/1 to 4 & 282B and 0                                             |
|   | aj                                           |                                                                                        | ·           | S. No. 471/A, 471A/1 to 6, 471/B & 485/C to                                           |
| ╡ | b)                                           | Door No.                                                                               | :           | Not applicable                                                                        |
|   | c)                                           | C. T.S. No. / Village                                                                  |             | C.T.S. No. 282A, 282A/1 to 4 & 282B of Vil                                            |
|   |                                              |                                                                                        |             | - Bandivali and C. T. S. No. 471/A, 471A/1                                            |
| + | d)                                           | Word / Toluko                                                                          |             | 471/B & 485/C to E of Village – Oshiwara,                                             |
|   | d)                                           | Ward / Taluka                                                                          | •           | -<br>Mumboi Suburban District                                                         |
|   | e)<br>Destal address                         | Mandal / District                                                                      | :           | Mumbai Suburban District                                                              |
|   | Postal address                               | of the property                                                                        |             | <b>"Sigma Jade",</b> Proposed Building on<br>Bearing C.T.S. No. 282A, 282A/1 to 4 & 2 |
|   |                                              |                                                                                        |             | of Village – Bandivali and C. T. S. No. 47                                            |
|   |                                              |                                                                                        |             | 471A/1 to 6, 471/B & 485/C to E of Villag                                             |
|   |                                              |                                                                                        |             | Oshiwara, Sadhana Estate Compo                                                        |
|   |                                              |                                                                                        |             | Oshiwara Bridge, Off S. V. Road, Jogesh                                               |
|   |                                              |                                                                                        |             | (West), Mumbai, PIN – 400 102, Stat<br>Maharashtra, Country - India                   |