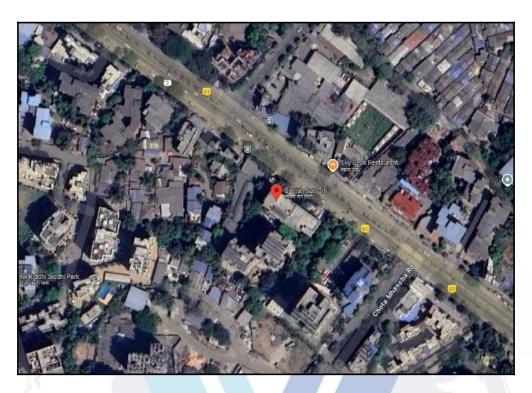

# Route Map of the property

Note: Red Place mark shows the exact location of the property