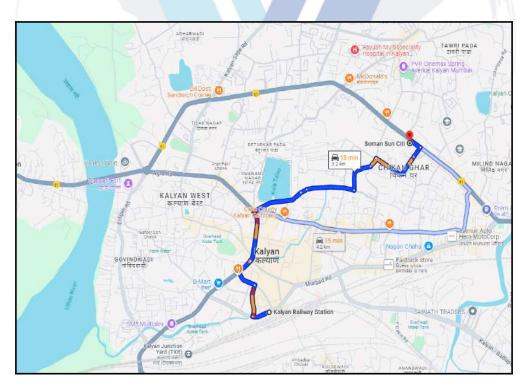

#### Location

The said building is located at Village - Chikanghar, Taluka - Kalyan, District - Thane, PIN Code - 421 301. The property falls in Commercial Zone. It is at a traveling distance 3.2 Km from Kalyan Railway Station.

#### Longitude Latitude: 19°14'55.8"N 73°8'34.4"E

Note: The Blue line shows the route to site distance from nearest Railway Station (Kalyan - 3.2 Km).