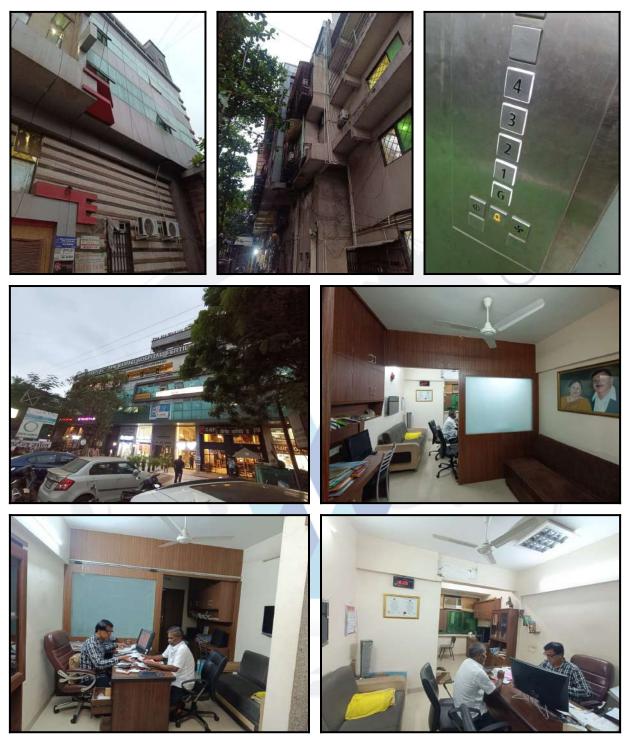

# Actual Site Photographs

TM

# Actual Site Photographs

#### Building

The building under reference is having Part Ground + Part Stilt + 4 Upper Floors. It is a R.C.C. Framed Structure with 9" thick external walls and 6" Thk. Brick Masonery walls. The external condition of building is Good. The building is used for Commercial purpose. 2nd Floor is having 20 Commercial Office. The building is having 2 lifts.

#### **Commercial Office:**

The Commercial Office under reference is situated on the 2<sup>nd</sup> Floor The composition of Office is Working Area + 1 Cabin + 1 Toilet. Vitrified Tile Flooring, Wooden Frame Glass door with MS Rolling Shutter, Alluminum sliding windows with M. S. Grills, Concealed plumbing with C.P. fittings. Electrical wiring with concealed etc provided in the office.