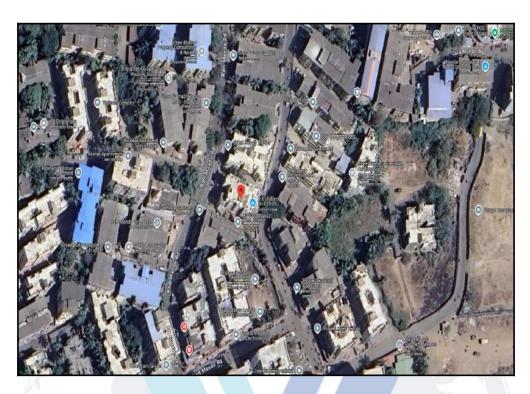

| Good                                         |
| Likely rental values in future                                                                                                                                                                                                     | ₹ 7,900/- (Expected rental income per month) |
| Any likely income it may generate                                                                                                                                                                                                  | Rental Income                                |



Since 1989



## **Actual Site Photographs**







## **Actual Site Photographs**





Since 1989



## Route Map of the property



Note: Red Place mark shows the exact location of the property



#### Longitude Latitude: 19°27'17.2"N 72°48'24.0"E

Note: The Blue line shows the route to site distance from nearest Railway Station (Virar - 500 Mt.).





## **Ready Reckoner Rate**

|                                             |                                                                   | nual Statemen<br>बाजारमूल्य दर प                       |                     |                   |                   |                        |                             |
|---------------------------------------------|-------------------------------------------------------------------|--------------------------------------------------------|---------------------|-------------------|-------------------|-----------------------