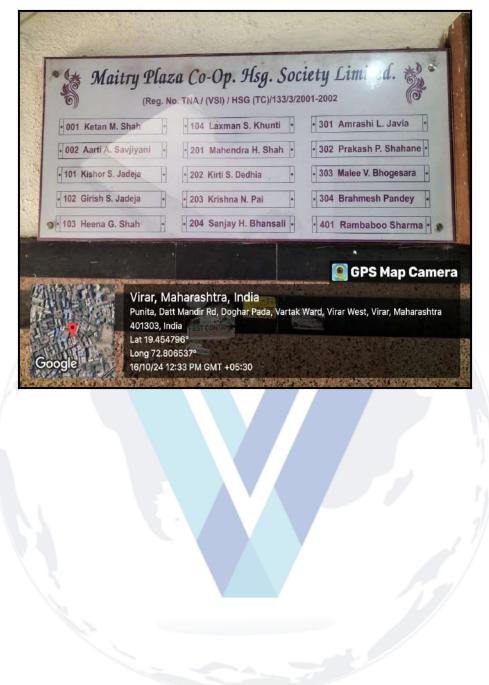

| Good                                         |
| Likely rental values in future                                                                                                                                                                                                     | ₹ 7,900/- (Expected rental income per month) |
| Any likely income it may generate                                                                                                                                                                                                  | Rental Income                                |



Since 1989



## **Actual Site Photographs**







## **Actual Site Photographs**





Since 1989



## Route Map of the property



Note: Red Place mark shows the exact location of the property



#### Longitude Latitude: 19°27'17.2"N 72°48'24.0"E

Note: The Blue line shows the route to site distance from nearest Railway Station (Virar - 500 Mt.).





## **Ready Reckoner Rate**

|                                             |                                                                   | nual Statemen<br>बाजारमूल्य दर प                       |                     |                   |                   |                        |                             |
|---------------------------------------------|-------------------------------------------------------------------|--------------------------------------------------------|---------------------|---------------