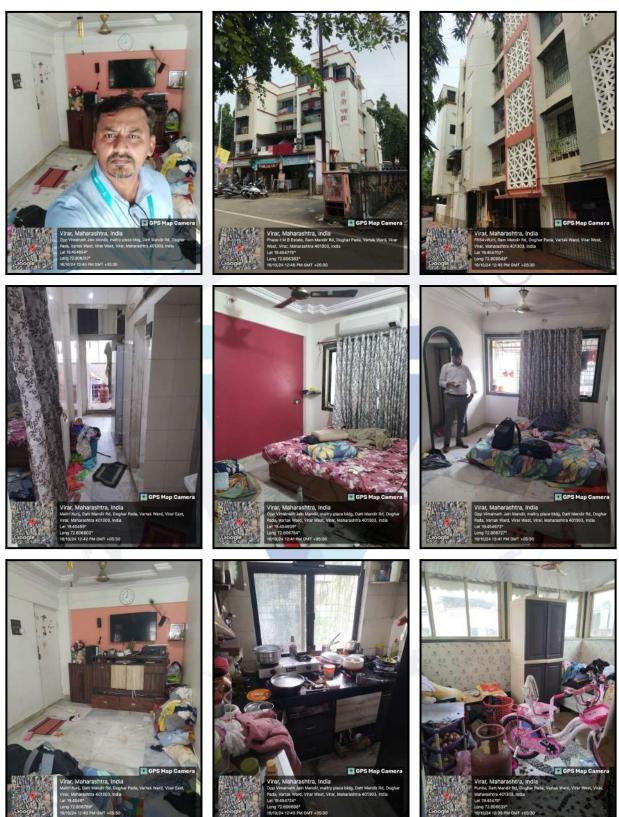

| Good                                         |
| Likely rental values in future                                                                                                                                                                                                     | ₹ 7,900/- (Expected rental income per month) |
| Any likely income it may generate                                                                                                                                                                                                  | Rental Income                                |



Since 1989



## **Actual Site Photographs**







## **Actual Site Photographs**





Since 1989



## Route Map of the property



Note: Red Place mark shows the exact location of the property



#### Longitude Latitude: 19°27'17.2"N 72°48'24.0"E

Note: The Blue line shows the route to site distance from nearest Railway Station (Virar - 500 Mt.).





## **Ready Reckoner Rate**

|                                             |                                                                   | nual Statemen<br>बाजारमूल्य दर प                       |                     |                   |                   |                        |                             |
|---------------------------------------------|-------------------------------------------------------------------|--------------------------------------------------------