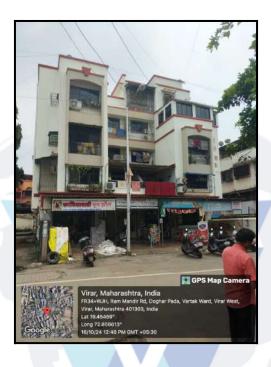

MSME Reg No: UDYAM-MH-18-0083617 An ISO 9001 : 2015 Certified Company CIN: U74120MH2010PTC207869



Vastukala Consultants (I) Pvt. Ltd.

# Valuation Report of the Immovable Property



Details of the property under consideration:

Name of Owner : Mr. Brahmesh Pandey & Mrs. Priyanka Pandey

Residential Flat No. 304, 3<sup>rd</sup> Floor, **"Maitry Plaza Co-op. Hsg. Soc. Ltd."**, Plot No. 1, Opp. Ram Mandir, M.B. Estate, Village - Virar, Virar (West), Taluka - Vasai, District - Palghar, PIN Code - 401 303, State - Maharashtra, India.

#### Latitude Longitude : 19°27'17.2"N 72°48'24.0"E

### **Intended User:**

Bank Of Maharashtra BANDRA (EAST)

MHADA Building, Kalanagar, Bandra (East), Mumbai - 400 051



#### Our Pan India Presence at :

Nanded
Thane
Mumbai
Nashik
Aurangabad
Pune
Pune

e VAhmec nik ORajkot NINdore

♀ Ahmedabad
♀ Ahmedabad
♀ Raikot
♀ Raipur

💡 Jaipur

#### **Regd. Office**

B1-001, U/B Floor, BOOMERANG, Chandivali Farm Road, Powai, Andheri East, **Mumbai