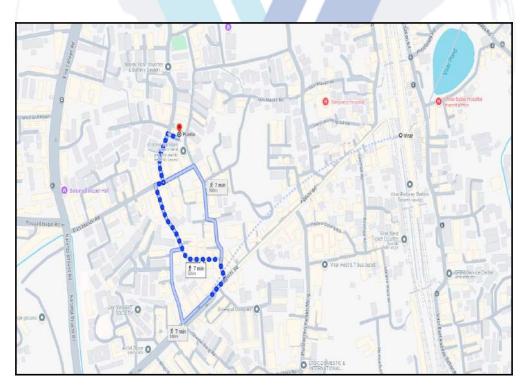

## Route Map of the property

Note: Red Place mark shows the exact location of the property

#### Longitude Latitude: 19°27'17.2"N 72°48'24.0"E

Note: The Blue line shows the route to site distance from nearest Railway Station (Virar - 500 Mt.).