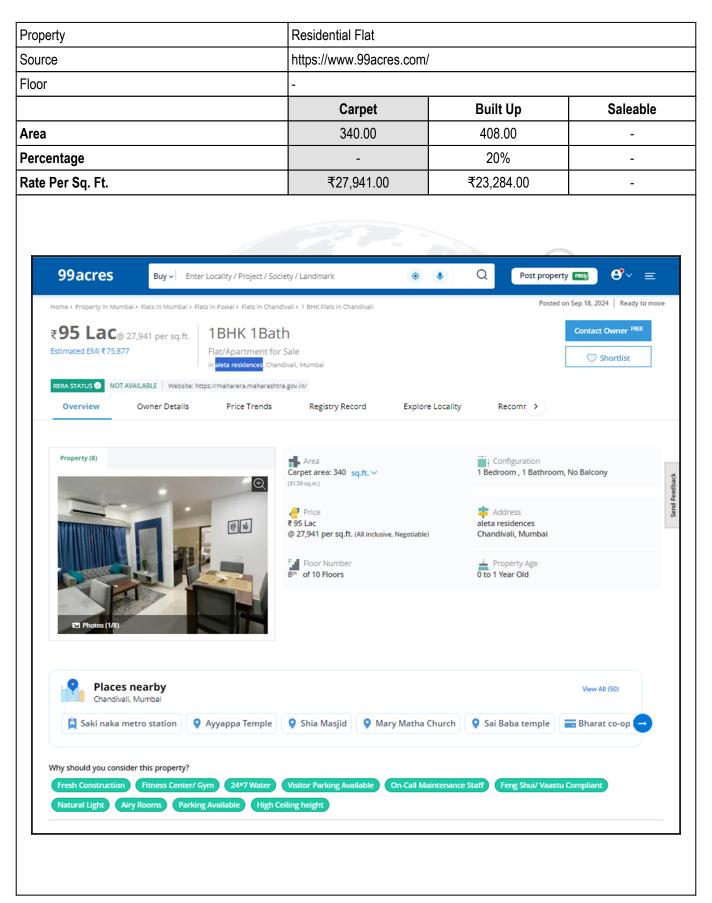

Vastukala Consultants (I) Pvt. Ltd.

An ISO 9001 : 2015 Certified Company

| 11. | What is the Carpet area of the Flat?                                                                                                                                                                                                                                                              | : | Carpet Area in Sq. Ft. = 414.52<br>(Area As per actual site measurement)<br>Carpet Area in Sq. Ft. = 422.00<br>(As Per Area Agreement for sale)<br>All the above areas are 1% of the Agreement for Sale<br>Area. The above calculations and detail measurements<br>taken by us prove that the Agreement for Sale are is not<br>exorbitantly inflated. Hence, valuation is based on the<br>Agreement for Sale area |
|-----|---------------------------------------------------------------------------------------------------------------------------------------------------------------------------------------------------------------------------------------------------------------------------------------------------|---|-------------------------------------------------------------------------------------------------------------------------------------------------------------------------------------------------------------------------------------------------------------------------------------------------------------------------------------------------------------------------------------------------------------------|
| 12. | Is it Posh / I Class / Medium / Ordinary?                                                                                                                                                                                                                                                         | : | Medium                                                                                                                                                                                                                                                                                                                                                                                                            |
| 13. | Is it being used for Residential or Commercial purpose?                                                                                                                                                                                                                                           | 1 | Residential Purpose                                                                                                                                                                                                                                                                                                                                                                                               |
| 14. | Is it Owner-occupied or let out?                                                                                                                                                                                                                                                                  | : | Owner Occupied                                                                                                                                                                                                                                                                                                                                                                                                    |
| 15. | If rented, what is the monthly rent?                                                                                                                                                                                                                                                              | : | ₹ 20,100/- (Expected rental income per month)                                                                                                                                                                                                                                                                                                                                                                     |
| IV  | MARKETABILITY                                                                                                                                                                                                                                                                                     |   |                                                                                                                                                                                                                                                                                                                                                                                                                   |
| 1.  | How is the marketability?                                                                                                                                                                                                                                                                         | : | Good                                                                                                                                                                                                                                                                                                                                                                                                              |
| 2.  | What are the factors favoring for an extra Potential Value?                                                                                                                                                                                                                                       | : | Located in developed area                                                                                                                                                                                                                                                                                                                                                                                         |
| 3.  | Any negative factors are observed which affect the market value in general?                                                                                                                                                                                                                       | : | No                                                                                                                                                                                                                                                                                                                                                                                                                |
| V   | Rate                                                                                                                                                                                                                                                                                              |   |                                                                                                                                                                                                                                                                                                                                                                                                                   |
| 1.  | After analyzing the comparable sale instances,<br>what is the composite rate for a similar Flat with<br>same specifications in the adjoining locality? -<br>(Along with details / reference of at - least two<br>latest deals / transactions with respect to adjacent<br>properties in the areas) |   | ₹ 21778/- to ₹ 27942/- per Sq. Ft. on Carpet Area<br>₹ 18149/- to ₹ 23285/- per Sq. Ft. on Built Up Area                                                                                                                                                                                                                                                                                                          |
| 2.  | Assuming it is a new construction, what is the<br>adopted basic composite rate of the Flat under<br>valuation after comparing with the specifications<br>and other factors with the Flat under comparison<br>(give details).                                                                      | : | ₹ 24,000/- per Sq. Ft.                                                                                                                                                                                                                                                                                                                                                                                            |
| 3.  | Break – up for the rate                                                                                                                                                                                                                                                                           | : |                                                                                                                                                                                                                                                                                                                                                                                                                   |
|     | I. Building + Services                                                                                                                                                                                                                                                                            | : | ₹ 2,500/- per Sq. Ft.                                                                                                                                                                                                                                                                                                                                                                                             |
|     | II. Land + others                                                                                                                                                                                                                                                                                 | : | ₹ 21,500/- per Sq. Ft.                                                                                                                                                                                                                                                                                                                                                                                            |
| 4.  | Guideline rate obtained from the Registrar's Office<br>for new property (an evidence thereof to be<br>enclosed)                                                                                                                                                                                   | : | ₹ 1,74,560/- per Sq. M.<br>i.e. ₹ 16,217/- per Sq. Ft.                                                                                                                                                                                                                                                                                                                                                            |
|     | Guideline rate(an evidence thereof to be enclosed)                                                                                                                                                                                                                                                | : | ₹ 1,48,245/- per Sq. M.<br>i.e. ₹ 13,772/- per Sq. Ft.                                                                                                                                                                                                                                                                                                                                                            |

## Method of Valuation / Approach

The sales comparison approach uses the market data of sale prices to estimate the value of a real estate property. Property valuation in this method is done by comparing a property to other similar properties that have been recently sold. Comparable properties, also known as comparables, or comps, must share certain features with the property in question. Some of these include physical features such as square footage, number of rooms, condition, and age of the building; however, the most important factor is no doubt the location of the property. Adjustments are usually needed to account for differences as no two properties are exactly the same. To make proper adjustments when comparing properties, real estate appraisers must know the differences between the comparable properties and how to value these differences. The sales comparison approach is commonly used for Residential Flat, where there are typically many comparables available to analyze. As the property is a Residential Flat, we have adopted Sale Comparison Approach Method for the purpose of valuation .The Price for similar type of property in the nearby vicinity is in the range of ₹ 21778.00 to ₹ 27942.00 per Sq. Ft. on Carpet Area / ₹ 18149.00 to ₹ 23285.00 per Sq. Ft. on BuiltUp Area. Considering the rate with attached report, current market conditions, demand and supply position, Flat size, location, upswing in real estate prices, sustained demand for Residential Flat, all round development of Residential and Commercial application in the locality etc. We estimate ₹22,913.00 per Sq. Ft. on Carpet Area for valuation.