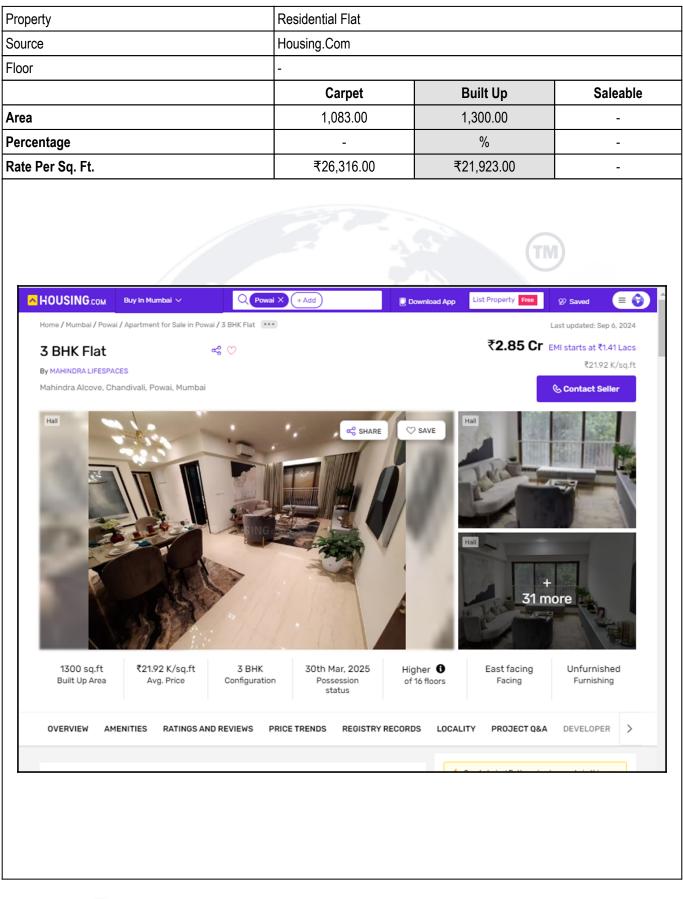

| 95%                                                                                                                                                         |  |
| Above 5 Years                      | After initial 5 year for every year 1% depreciation is to be considered. However maximum deduction available as per this shall be 70% of Market Value rate | After initial 5 year for every year 1.5% depreciation is to be considered. Howeve maximum deduction available as per this shall be 85% of Market Value rate |  |

Vastukala Consultants (I) Pvt. Ltd.



Since 1989



## **Price Indicators**



Vastukala Consultants (I) Pvt. Ltd.





## **Price Indicators**





Since 1989



## **Sale Instances**

| perty                                                                                                                                                                                                                                                                                                                                                                                                                                                                                                                                                                          | Residential Flat<br>Index no.2