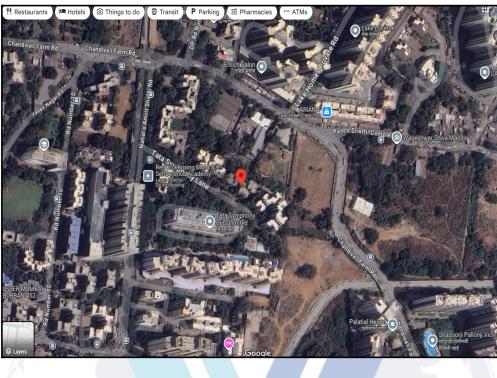

## Route Map of the property

Note: Red marks shows the exact location of the property