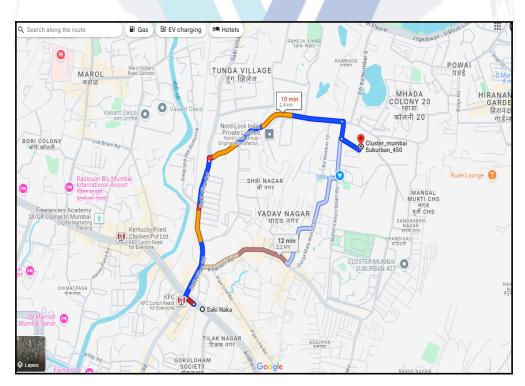

#### Longitude Latitude: 19°6'46.9"N 72°53'56.7"E

Note: The Blue line shows the route to site distance from nearest Metro Station (Saki Naka - 2.4 Km. ).