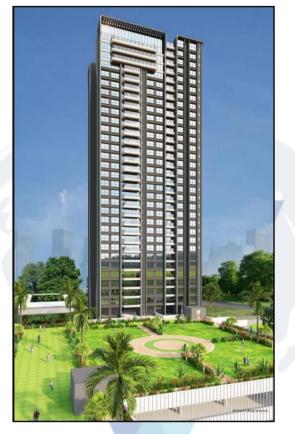

# **MASTER VALUATION REPORT**

Details of the property under consideration:

Name of Project: "Supreme Boulevard Chembur Wing B"

"Supreme Boulevard Chembur Wing B", Proposed Development on Land Bearing C.T. S. No. 74A/3A at Village - Deonar, Govandi Station Road / Deonar Villare Road, Deonar, Chembur (East), Mumbai, PIN - 400 088, State - Maharashtra, Country - India

## "Supreme Boulevard Chembur Wing B"

Supreme Boulevard Chembur Wing B", Proposed Development on Land Bearing C.T. S. No. 74A/3A at Village – Deonar, Govandi Station Road / Deonar Villare Road, Deonar, Chembur (East), Mumbai, PIN - 400 088, State - Maharashtra, Country - India

Since 1989

An ISO 9001 : 2015 Certified Company

Issue On: 11 Oct 2024 Valid Upto : 10 Oct 2025 Application Number : P-15479/2023/(CTS No. 74A/3A )/M/E Ward/DEONAR-E/CC/1/Amend Remark : C.C. up to Stilt slab level for Wing A, B, C and D as per approved amended plan dtd.20.09.2024.(C.C. Valid upto 30.06.2025) 13. Copy of Amended Plan Approval Letter No. P- 15479 / 2023 / (CTS No. 74A/3A) M/E -Ward / Deonar -E / 337 / 1 Amend dated 20.09.2024 issued by Municipal Corporation of Greater Mumbai 14. Copy of Approval of Plan No. P- 15479 / 2023 / (CTS No. 74A/3A) M/E -Ward / Deonar -E dated 20.09.2024 issued by Municipal Corporation of Greater Mumbai (Number of Copies – Seven – Sheet No. 1 to 7) **Building No.** Number of Floors / Wing Basement + Ground / Stilt + 1st to 3rd Floors (Part Podiums / Part Residential) + 4th to 1/B34th Upper Floors. Supreme Boulevard Chembur Wing B", Proposed Project Name (with address & phone nos.) Development on Land Bearing C.T. S. No. 74A/3A at Village - Deonar, Govandi Station Road / Deonar Villare Road, Deonar, Chembur (East), Mumbai, PIN - 400 088, State - Maharashtra, Country -India. 4. Name of the developer(s) and his / their address (es) with M/s. Supreme Sky High LLP Phone no. (details of share of each owner in case of joint Address: ownership) Office No. 18<sup>th</sup> Floor, 1801, "Supreme Headquarters", Bandra, 33rd Road, Tim Hortons, Bandra (West), Mumbai, PIN - 400 050, State -Maharashtra, Country - India. Contact Person: Mr. Saurabh Bhagat (Builder Person - Mobile No. 9820822265) Brief description of the property (Including Leasehold / 5. freehold etc.) About "Supreme Boulevard Chembur Wing B" Project: Supreme Boulevard Project will be constructed on 5 acres of land parcel, 4 towers with G+34 floors having 2 BHK, 3 BHK premium residences. **TYPE OF THE BUILDING:** Building Number of Floors No. / Wing Proposed Basement + Ground / Stilt + 1st to 3rd Floors (Part Podiums / Part Residential) + 1/B 4<sup>th</sup> to 34<sup>th</sup> Upper Floors. LEVEL OF COMPLETION: Building No. / Percentage of work completion Present stage of Construction Wing 1/B Excavation work is in progress. 0%