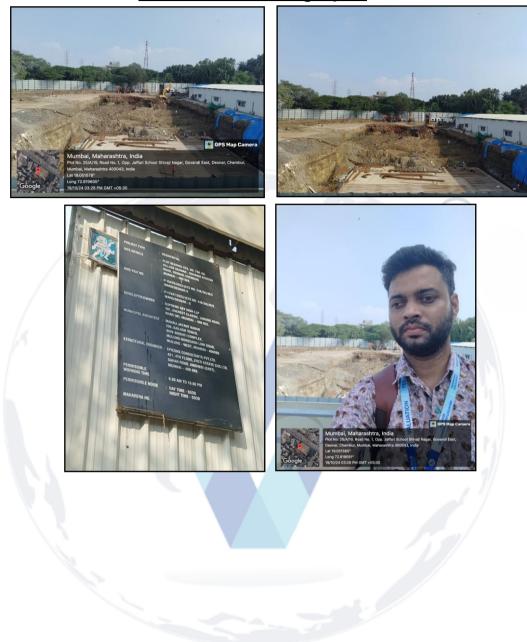

Since 1989

An ISO 9001 : 2015 Certified Company

Issue On: 11 Oct 2024 Valid Upto : 10 Oct 2025 Application Number : P-15479/2023/(CTS No. 74A/3A )/M/E Ward/DEONAR-E/CC/1/Amend Remark : C.C. up to Stilt slab level for Wing A, B, C and D as per approved amended plan dtd.20.09.2024.(C.C. Valid upto 30.06.2025) 13. Copy of Amended Plan Approval Letter No. P- 15479 / 2023 / (CTS No. 74A/3A) M/E -Ward / Deonar -E / 337 / 1 Amend dated 20.09.2024 issued by Municipal Corporation of Greater Mumbai 14. Copy of Approval of Plan No. P- 15479 / 2023 / (CTS No. 74A/3A) M/E -Ward / Deonar -E dated 20.09.2024 issued by Municipal Corporation of Greater Mumbai (Number of Copies – Seven – Sheet No. 1 to 7) **Building No.** Number of Floors / Wing Basement + Ground / Stilt + 1st to 3rd Floors (Part Podiums / Part Residential) + 4th to 1/B34th Upper Floors. Supreme Boulevard Chembur Wing B", Proposed Project Name (with address & phone nos.) Development on Land Bearing C.T. S. No. 74A/3A at Village - Deonar, Govandi Station Road / Deonar Villare Road, Deonar, Chembur (East), Mumbai, PIN - 400 088, State - Maharashtra, Country -India. 4. Name of the developer(s) and his / their address (es) with M/s. Supreme Sky High LLP Phone no. (details of share of each owner in case of joint Address: ownership) Office No. 18<sup>th</sup> Floor, 1801, "Supreme Headquarters", Bandra, 33rd Road, Tim Hortons, Bandra (West), Mumbai, PIN - 400 050, State -Maharashtra, Country - India. Contact Person: Mr. Saurabh Bhagat (Builder Person - Mobile No. 9820822265) Brief description of the property (Including Leasehold / 5. freehold etc.) About "Supreme Boulevard Chembur Wing B" Project: Supreme Boulevard Project will be constructed on 5 acres of land parcel, 4 towers with G+34 floors having 2 BHK, 3 BHK premium residences. **TYPE OF THE BUILDING:** Building Number of Floors No. / Wing Proposed Basement + Ground / Stilt + 1st to 3rd Floors (Part Podiums / Part Residential) + 1/B 4<sup>th</sup> to 34<sup>th</sup> Upper Floors. LEVEL OF COMPLETION: Building No. / Percentage of work completion Present stage of Construction Wing 1/B Excavation work is in progress. 0%