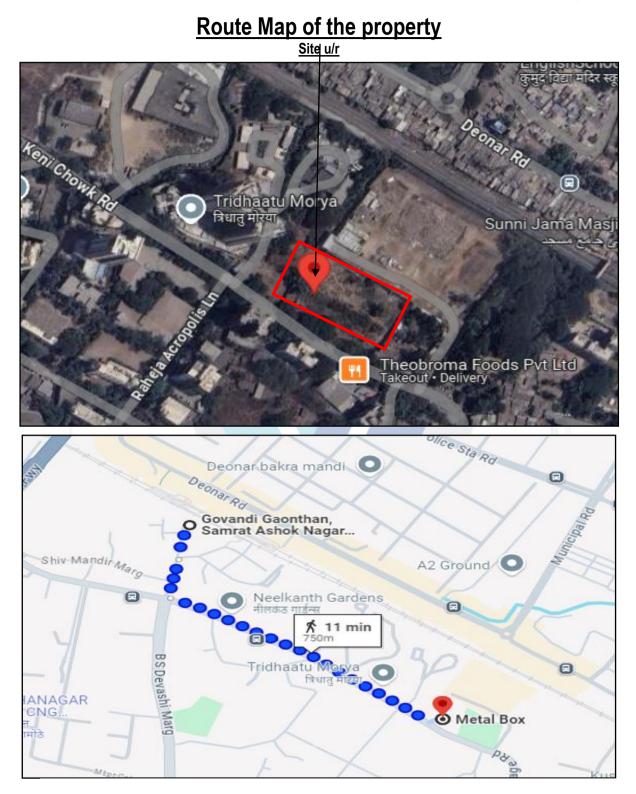

#### 1. Location Details:

The property is situated at Supreme Boulevard Chembur Wing B", Proposed Development on Land Bearing C.T. S. No. 74A/3A at Village - Deonar, Govandi Station Road / Deonar Villare Road, Deonar, Chembur (East), Mumbai, PIN - 400 088, State - Maharashtra, Country - India. It is about 750 Mtr. walking distance from Govandi Railway Station of Harbour Railway line. Surface transport to the property is by buses, Auto, taxis & private vehicles. The property is in developing locality. All the amenities like shops, banks, hotels, markets, schools, hospitals, etc. are all available in the surrounding locality. The locality is middle class & developed.