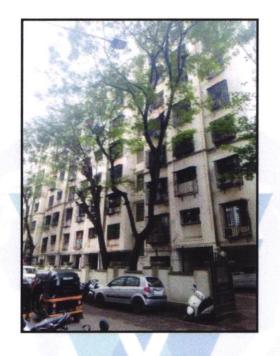

#### Building

The building under reference is having Stilt + 7 Upper Floors. It is a R.C.C. Framed Structure with 9" thick external walls and 6" Thk. Brick Masonery walls. The external condition of building is Good. The building is used for Residential purpose. 3rd Floor is having 4 Residential Flat. The building is having 1 lift.

#### Location

The said building is located at Municipality Ward No - S, Village - Hariyali, Taluka - Kurla, District - Mumbai Suburban, PIN Code - 400 083. The property falls in Residential Zone. It is at a traveling distance 2.8 Km from Vikhroli Railway Station.