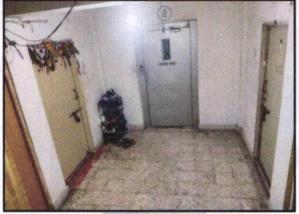

#### Building

The building under reference is having Stilt + 7 Upper Floors. It is a R.C.C. Framed Structure with 9" thick external walls and 6" Thk. Brick Masonery walls. The external condition of building is Good. The building is used for Residential purpose. 3rd Floor is having 4 Residential Flat. The building is having 1 lift.

#### **Residential Flat:**

The Residential Flat under reference is situated on the 3<sup>rd</sup> Floor The composition of Residential Flat is 1 Bedroom + Living Room + Kitchen + Bathroom + WC + Passage. This Residential Flat is Vitrified Tile Flooring, Teak Wood / Glass Door, Alluminum sliding windows with M. S. Grills, Open plumbing with C.P. fittings. Casing Capping wiringetc.