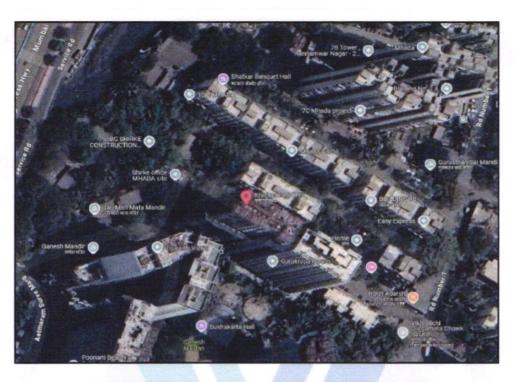

#### Location

The said building is located at Municipality Ward No - S, Village - Hariyali, Taluka - Kurla, District - Mumbai Suburban, PIN Code - 400 083. The property falls in Residential Zone. It is at a traveling distance 2.8 Km from Vikhroli Railway Station.