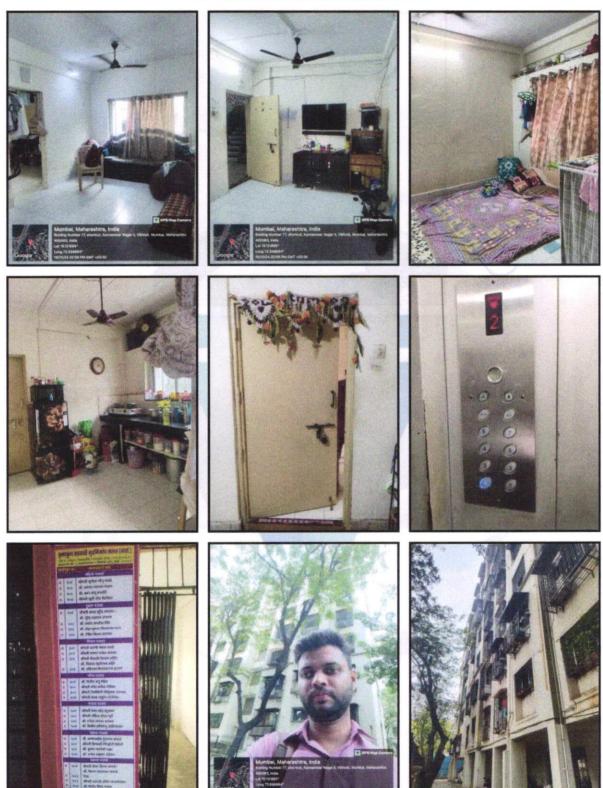

#### **Residential Flat:**

The Residential Flat under reference is situated on the 3<sup>rd</sup> Floor The composition of Residential Flat is 1 Bedroom + Living Room + Kitchen + Bathroom + WC + Passage. This Residential Flat is Vitrified Tile Flooring, Teak Wood / Glass Door, Alluminum sliding windows with M. S. Grills, Open plumbing with C.P. fittings. Casing Capping wiringetc.

#### **ANNEXURE TO FORM 0-1**

|    | Technical details                                                  | Main Building |                                                                                     |  |  |
|----|--------------------------------------------------------------------|---------------|-------------------------------------------------------------------------------------|--|--|
| 1  | No. of floors and height of each floor                             | :             | Stilt + 7 Upper Floors                                                              |  |  |
| 2  | Plinth area floor wise as per IS 3361-1966                         | :             | N.A. as the said property is a Residential Flat Situated on 3 <sup>rd</sup> Floor   |  |  |
| 3  | Year of construction                                               | :             | 2010 (As per Possession Receipt)                                                    |  |  |
| 4  | Estimated future life                                              | :             | 46 Years Subject to proper, preventive periodic maintenance<br>& structural repairs |  |  |
| 5  | Type of construction- load bearing walls/RCC<br>frame/ steel frame | :             | R.C.C. Framed Structure                                                             |  |  |
| 6  | Type of foundations                                                | :             | R.C.C. Foundation                                                                   |  |  |
| 7  | Walls                                                              | :             | All external walls are 9" thick and partition walls are 6" Thk.<br>Brick Masonery.  |  |  |
| 8  | Partitions                                                         | :             | 6" Thk. Brick Masonery.                                                             |  |  |
| 9  | Doors and Windows                                                  | :             | Teak Wood / Glass Door, Alluminum sliding windows with M. S. Grills, .              |  |  |
| 10 | Flooring                                                           | :             | Vitrified Tile Flooring.                                                            |  |  |
| 11 | Finishing                                                          | :             | Cement Plastering + POP Finish.                                                     |  |  |
| 12 | Roofing and terracing                                              | :             | R. C. C. Slab.                                                                      |  |  |
| 13 | Special architectural or decorative features, if any               | :             | No                                                                                  |  |  |

Since 1989

An ISO 9001: 2015 Certified Company

|    | S. 1991 - 27                                                  | Technical details                                                                        | 31   | Main Building                                                                                                                                                      |
|----|---------------------------------------------------------------|------------------------------------------------------------------------------------------|------|--------------------------------------------------------------------------------------------------------------------------------------------------------------------|
| 14 | (i)                                                           | Internal wiring - surface or conduit                                                     | :    | Open plumbing with C.P. fittings. Casing Capping wiring                                                                                                            |
|    | (ii)                                                          | Class of fittings: Superior/Ordinary/<br>Poor.                                           | 18.6 | about the premises and sceness of the moust ming we<br>about the premises and sceness of the moust ming we<br>subject to dominant as compress or subject to aport. |
| 15 | Sanitary installations                                        |                                                                                          | :    | As per Requirement                                                                                                                                                 |
|    | (i)                                                           | No. of water closets                                                                     |      | Porticipal pulses which is a reacting left of                                                                                                                      |
|    | (ii)                                                          | No. of lavatory basins                                                                   |      |                                                                                                                                                                    |
|    | (iii)                                                         | No. of urinals                                                                           |      | 1. Di T. S. S. S.                                                                                                                                                  |
|    | (iv)                                                          | No. of sink                                                                              |      |                                                                                                                                                                    |
| 16 | Class o<br>white/or                                           | f fittings: Superior colored / superior rdinary.                                         | :    | Ordinary                                                                                                                                                           |
| 17 | 17 Compound wall<br>Height and length<br>Type of construction |                                                                                          | :    | 6'.0" High, R.C.C. column with B. B. masonry wall                                                                                                                  |
| 18 | No. of li                                                     | ifts and capacity                                                                        | :    | 1Lift                                                                                                                                                              |
| 19 | Underground sump – capacity and type of construction          |                                                                                          | :    | RCC Tank                                                                                                                                                           |
| 20 | Locatio                                                       | ead tank<br>n, capacity<br>i construction                                                | :    | RCC Tank on Terrace                                                                                                                                                |
| 21 | Pumps-                                                        | - no. and their horse power                                                              | :    | May be provided as per requirement                                                                                                                                 |
| 22 |                                                               | and paving within the compound mate area and type of paving                              | :    | Chequred tiles in open spaces, etc.                                                                                                                                |
| 23 | · ·                                                           | e disposal – whereas connected to public<br>, if septic tanks provided, no. and capacity | :    | Connected to Municipal Sewerage System                                                                                                                             |