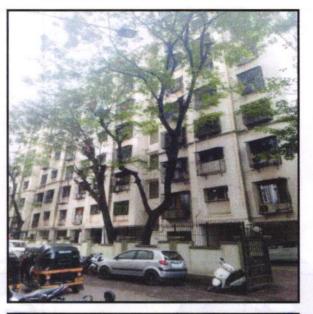

#### Building

The building under reference is having Stilt + 7 Upper Floors. It is a R.C.C. Framed Structure with 9" thick external walls and 6" Thk. Brick Masonery walls. The external condition of building is Good. The building is used for Residential purpose. 3rd Floor is having 4 Residential Flat. The building is having 1 lift.

#### Location

The said building is located at Municipality Ward No - S, Village - Hariyali, Taluka - Kurla, District - Mumbai Suburban, PIN Code - 400 083. The property falls in Residential Zone. It is at a traveling distance 2.8 Km from Vikhroli Railway Station.