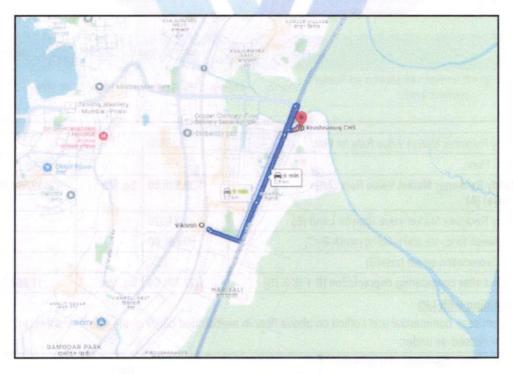

# Route Map of the property

Note: Red Place mark shows the exact location of the property

#### Longitude Latitude: 19°7'18.1"N 72°56'20.7"E

Note: The Blue line shows the route to site distance from nearest Railway Station (Vikhroli - 2.8 Km).

Vastukala Consultants (I) Pvt. Ltd.

Since 1989

An ISO 9001 : 2015 Certified Company