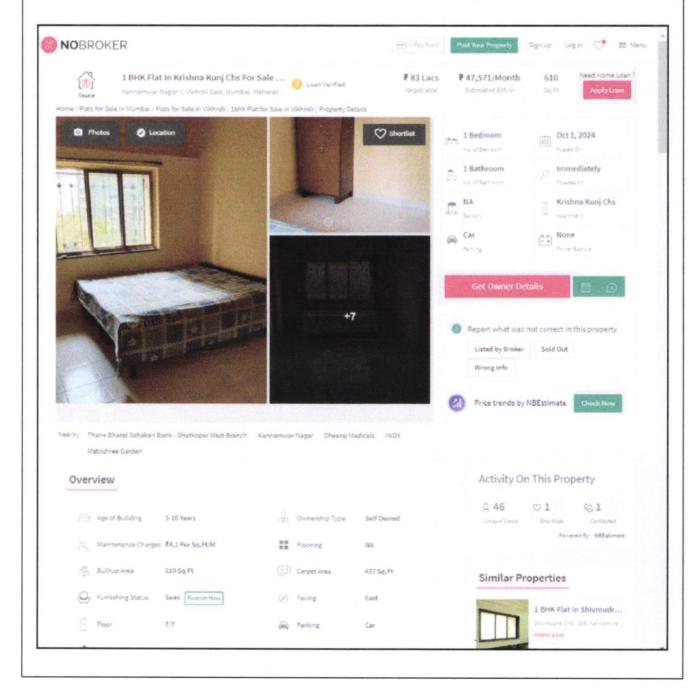

# **Price Indicators**

| Property         | Residential Flat                 |            |          |
|------------------|----------------------------------|------------|----------|
| Source           | Nobroker.com                     |            |          |
| Floor            | -                                |            | 1.28     |
|                  | Carpet                           | Built Up   | Saleable |
| Area             | 437.00                           | 524.40     | -        |
| Percentage       | to the set of the set of the set | 20%        | -        |
| Rate Per Sq. Ft. | ₹18,993.00                       | ₹15,828.00 | -        |