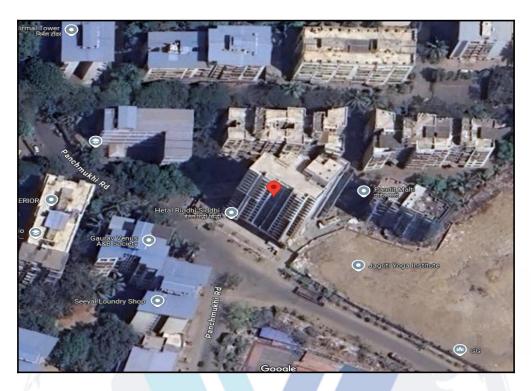

# Route Map of the property

Note: Red Place mark shows the exact location of the property

#### Longitude Latitude: 19°16'28.4"N 72°52'25.9"E

Note: The Blue line shows the route to site distance from nearest Railway Station (Mira Road - 2.6 km).