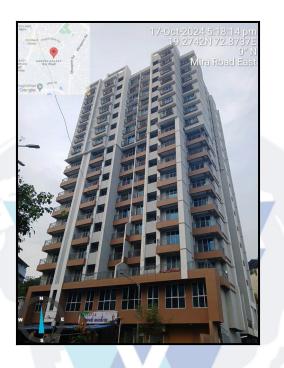

# Valuation Report of the Immovable Property

Details of the property under consideration:

Name of Owner : Abhishek Ashokbhai Dhorajia, Suvagiya Bansaribahen Arvindbhai & Ashok Bhagavan Bhai Dhorajia

Residential Flat No. 1202, 12<sup>th</sup> Floor, Wing - A, **"Riddhi Siddhi"**, Nityanand Nagar, Near St. Paul's School, Village - Mira, Taluka - Thane, District - Thane, Mira Road (East), PIN - 401 107, State - Maharashtra, India.

# VALUATION OPINION REPORT

This is to certify that the under construction property bearing Residential Flat No. 1202, 12<sup>th</sup> Floor, Wing - A, **"Riddhi Siddhi"**, Nityanand Nagar, Near St. Paul's School, Village - Mira, Taluka - Thane, District - Thane, Mira Road (East), PIN - 401 107, State - Maharashtra, India belongs to **Abhishek Ashokbhai Dhorajia, Suvagiya Bansaribahen Arvindbhai & Ashok Bhagavan Bhai Dhorajia**.