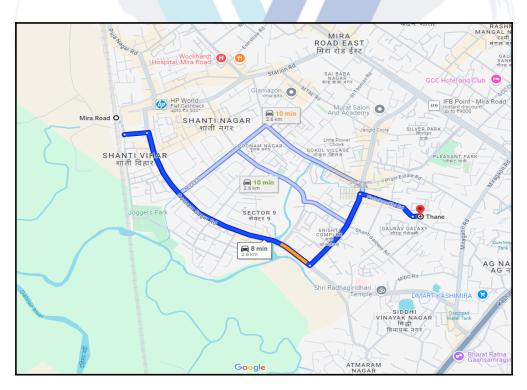

# Route Map of the property

Note: Red Place mark shows the exact location of the property

#### Longitude Latitude: 19°16'28.4"N 72°52'25.9"E

Note: The Blue line shows the route to site distance from nearest Railway Station (Mira Road - 2.6 km).