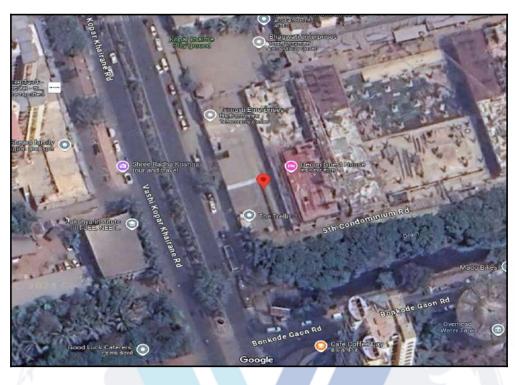

## Route Map of the property

Note: Red Place mark shows the exact location of the property

#### Longitude Latitude: 19°5'52.6"N 73°0'20.4"E

Note: The Blue line shows the route to site distance from nearest Railway Station (Kopar Khairane - 1 km.).