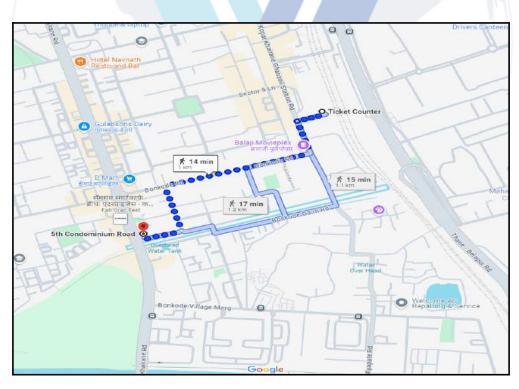

## Route Map of the property

Note: Red Place mark shows the exact location of the property

#### Longitude Latitude: 19°5'52.6"N 73°0'20.4"E

Note: The Blue line shows the route to site distance from nearest Railway Station (Kopar Khairane - 1 km.).