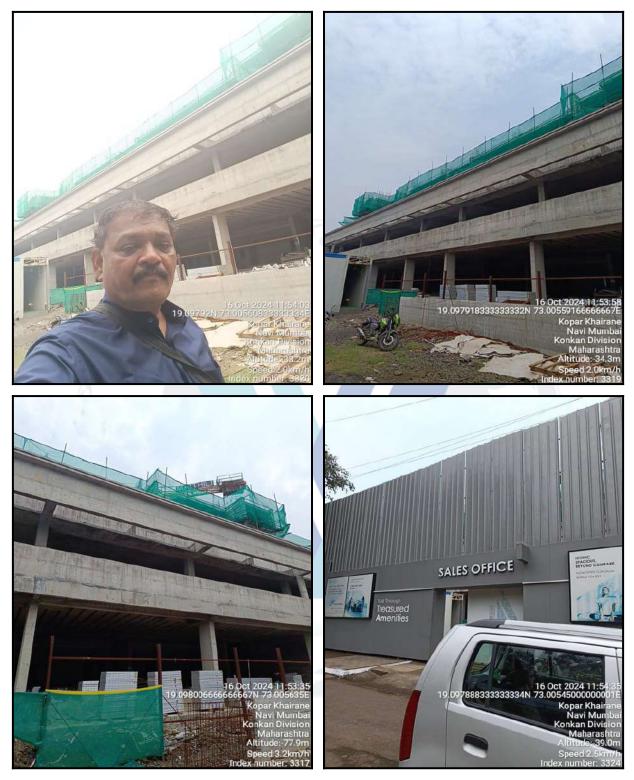

-----------------------------------------------------------------------------------------------|------|
| Saleability                                                                                                                                                                                                                        | Good |

Vastukala Consultants (I) Pvt. Ltd.



Since 1989



| Likely rental values in future    | 60,200/- (Expected rental income per month after completion of construction works) |
|-----------------------------------|------------------------------------------------------------------------------------|
| Any likely income it may generate | Rental Income                                                                      |







## Actual Site Photographs







## Route Map of the property



Note: Red Place mark shows the exact location of the property



#### Longitude Latitude: 19°5'52.6"N 73°0'20.4"E

Note: The Blue line shows the route to site distance from nearest Railway Station (Kopar Khairane - 1 km.).



#### Page 13 of 28

## **Ready Reckoner Rate**

| H               | Department of Reg<br>Government           | gistra<br>of Ma | ation and<br>harashtra | l Stamp 🗧                     |                      | व मुद्रां<br>महाराष्ट्र २ |           | ити 🥁              |  |
|-----------------|-------------------------------------------|-----------------|------------------------|-------------------------------|----------------------|---------------------------|-----------|--------------------|--|
|                 |