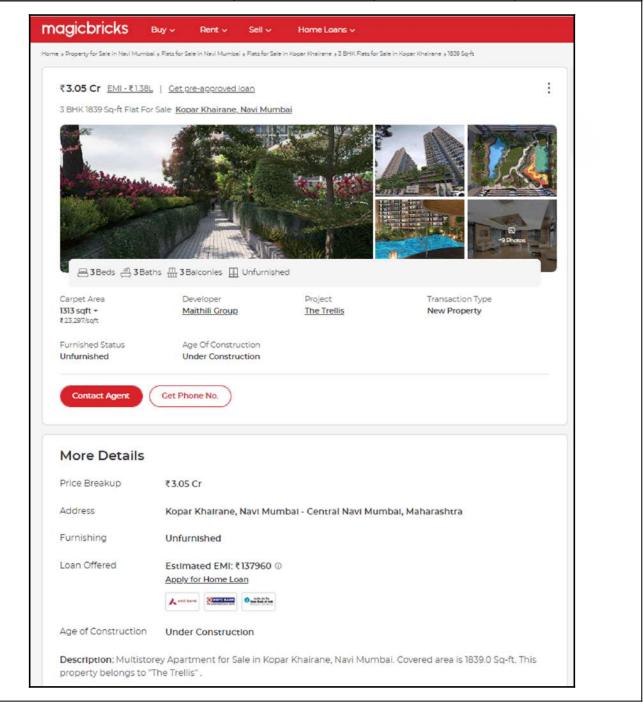

## **Price Indicators**

| Property         | Residential Flat |            |          |
|------------------|------------------|------------|----------|
| Source           | magic bricks     |            |          |
| Floor            | -                |            |          |
|                  | Carpet           | Built Up   | Saleable |
| Area             | 1,313.00         | 1,444.30   | -        |
| Percentage       | -                | 10%        | -        |
| Rate Per Sq. Ft. | ₹23,229.00       | ₹21,118.00 | -        |