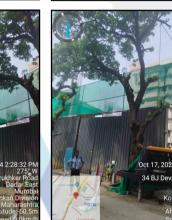

## NAME OF DEVELOPER: M/s. Mathuresh Infrapro Pvt. Ltd.

Pursuant to instructions from State Bank of India, Administrative Office South Mumbai, Main Branch, we have duly visited, inspected, surveyed & assessed the above said property to determine the fair & reasonable market value of the said property as on **17<sup>th</sup> October 2024** for approval of Advance Processing Facility.

## 1. Location Details:

The property is situated at **"Monopoli"**, Proposed Development of Plot bearing C.S. No. 1/62 known as Kesar Baug, Dadar Naigoan Division, B J Devrukhkar Road, Dr. B.A. Road, Dadar (East), Mumbai, PIN - 400 014, State - Maharashtra, Country – India. It is about 1.1 Km. travel distance from Dadar Railway Station of Central Railway. Surface transport to the property is by buses, Auto, taxis & private vehicles. The property is in developed locality. All the amenities like shops, banks, hotels, markets, schools, hospitals, etc. are all available in the surrounding locality. The locality is Higher class & developed.