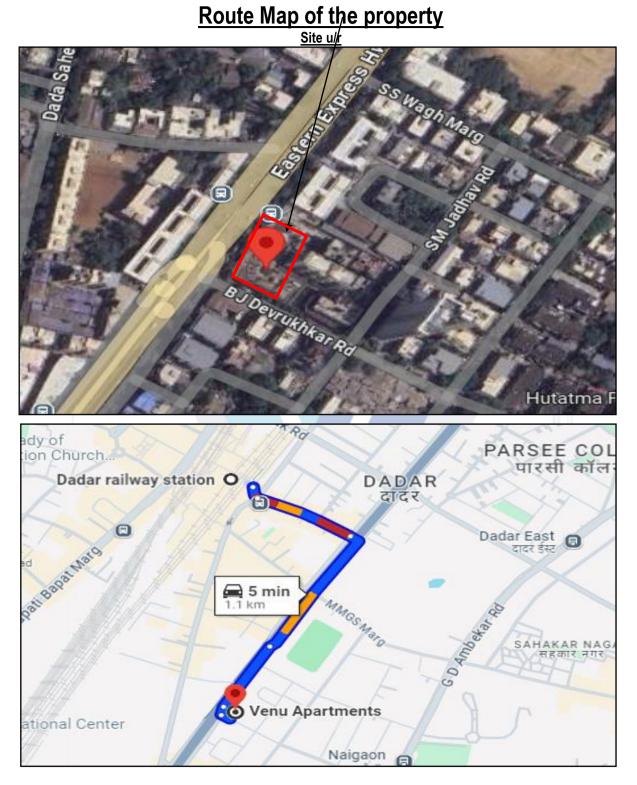

## 1. Location Details:

The property is situated at **"Monopoli"**, Proposed Development of Plot bearing C.S. No. 1/62 known as Kesar Baug, Dadar Naigoan Division, B J Devrukhkar Road, Dr. B.A. Road, Dadar (East), Mumbai, PIN - 400 014, State - Maharashtra, Country – India. It is about 1.1 Km. travel distance from Dadar Railway Station of Central Railway. Surface transport to the property is by buses, Auto, taxis & private vehicles. The property is in developed locality. All the amenities like shops, banks, hotels, markets, schools, hospitals, etc. are all available in the surrounding locality. The locality is Higher class & developed.

## 3. Boundaries of the Property:

|                     |                                           | CONSOCIANTS.                                                     |
|---------------------|-------------------------------------------|------------------------------------------------------------------|
| Direction           | Particulars                               | Valuers & Appraisers<br>Architects &<br>Interior Designers       |
| On or towards North | Latif Building                            | Chartered Engineers (I)<br>TEV Consultants<br>Leader's Ecologies |
| On or towards South | Venu Apartment & B J Devrukhkar Road      | THO MH2010 PTC2010                                               |
| On or towards East  | Kesar Bagh Building & S M Jadhav Road     |                                                                  |
| On or towards West  | Dr. Babasaheb Ambedkar Road & Eastern Exp | ress Highway                                                     |