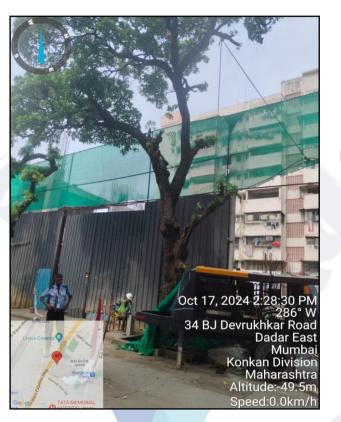

## NAME OF DEVELOPER: M/s. Mathuresh Infrapro Pvt. Ltd.

Pursuant to instructions from State Bank of India, Administrative Office South Mumbai, Main Branch, we have duly visited, inspected, surveyed & assessed the above said property to determine the fair & reasonable market value of the said property as on **17<sup>th</sup> October 2024** for approval of Advance Processing Facility.

## 1. Location Details:

The property is situated at **"Monopoli"**, Proposed Development of Plot bearing C.S. No. 1/62 known as Kesar Baug, Dadar Naigoan Division, B J Devrukhkar Road, Dr. B.A. Road, Dadar (East), Mumbai, PIN - 400 014, State - Maharashtra, Country – India. It is about 1.1 Km. travel distance from Dadar Railway Station of Central Railway. Surface transport to the property is by buses, Auto, taxis & private vehicles. The property is in developed locality. All the amenities like shops, banks, hotels, markets, schools, hospitals, etc. are all available in the surrounding locality. The locality is Higher class & developed.