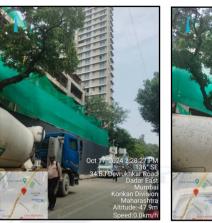

## NAME OF DEVELOPER: M/s. Mathuresh Infrapro Pvt. Ltd.

Pursuant to instructions from State Bank of India, Administrative Office South Mumbai, Main Branch, we have duly visited, inspected, surveyed & assessed the above said property to determine the fair & reasonable market value of the said property as on **17<sup>th</sup> October 2024** for approval of Advance Processing Facility.

## 1. Location Details:

The property is situated at **"Monopoli"**, Proposed Development of Plot bearing C.S. No. 1/62 known as Kesar Baug, Dadar Naigoan Division, B J Devrukhkar Road, Dr. B.A. Road, Dadar (East), Mumbai, PIN - 400 014, State - Maharashtra, Country – India. It is about 1.1 Km. travel distance from Dadar Railway Station of Central Railway. Surface transport to the property is by buses, Auto, taxis & private vehicles. The property is in developed locality. All the amenities like shops, banks, hotels, markets, schools, hospitals, etc. are all available in the surrounding locality. The locality is Higher class & developed.