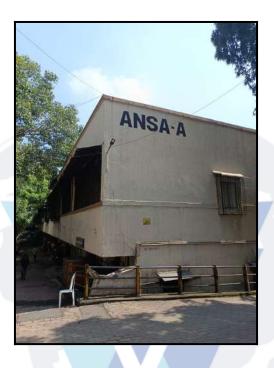

# Valuation Report of the Immovable Property

Details of the property under consideration:

Name of Owner : M/s. Star Enterprises

Industrial Unit No. 111, 1<sup>st</sup> Floor, Building No A, "Ansa A & B Industrial Premises Co-op. Soc. Ltd.", Ansa Industrial Estate, New/Current Survey No. 37/1, 38/3, CTS No. 696, Saki Vihar Road, Village - Marol, Sakinaka, Taluka - Andheri, District - Mumbai Suburban District, Mumbai, PIN Code -400 072, State - Maharashtra, India.

# VALUATION OPINION REPORT

This is to certify that the property bearing Industrial Unit No. 111, 1st Floor, Building No A, "Ansa A & B Industrial Premises Co-op. Soc. Ltd.", Ansa Industrial Estate, New/Current Survey No. 37/1, 38/3, CTS No. 696, Saki Vihar Road, Village - Marol, Sakinaka, Taluka - Andheri, District - Mumbai Suburban District, Mumbai, PIN Code - 400 072, State - Maharashtra, India belongs to M/s. Star Enterprises .