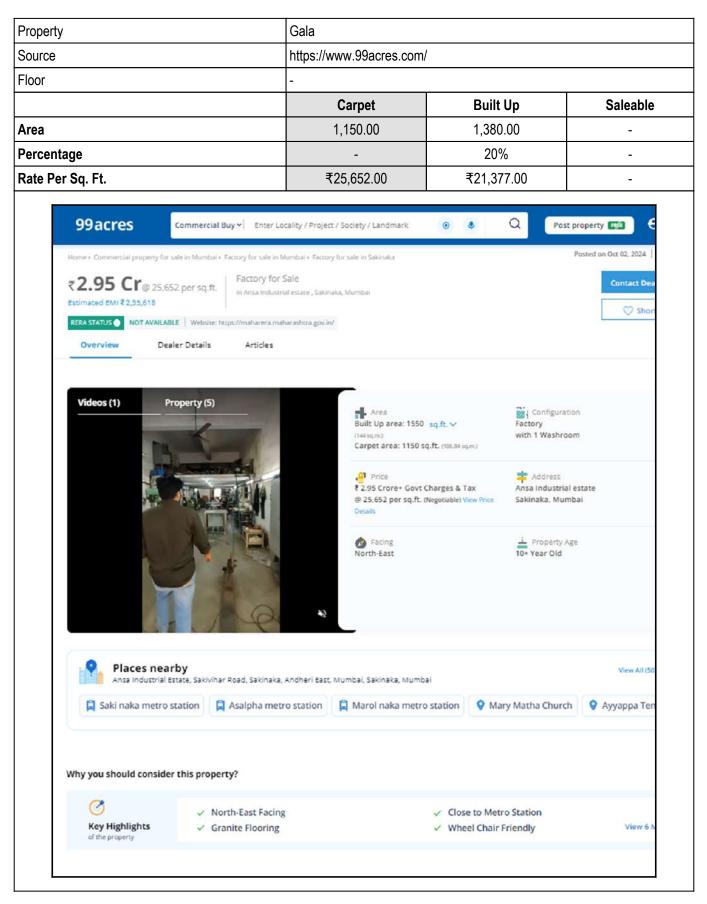

An ISO 9001 : 2015 Certified Company

| 9.  | What is the plinth area of the Unit?                                                                                                                                                                                                                                                              | : | Built Up Area in Sq. Ft. = 835.00<br>(Area as per Society Maintenance Bill)                                                                                                                                                    |
|-----|---------------------------------------------------------------------------------------------------------------------------------------------------------------------------------------------------------------------------------------------------------------------------------------------------|---|--------------------------------------------------------------------------------------------------------------------------------------------------------------------------------------------------------------------------------|
| 10. | What is the floor space index (app.)                                                                                                                                                                                                                                                              | : | As per MCGM norms                                                                                                                                                                                                              |
| 11. | What is the Carpet area of the Unit?                                                                                                                                                                                                                                                              | : | Carpet Area in Sq. Ft. = 954.29<br>(Area As per actual site measurement)<br>Carpet Area in Sq. Ft. = 666.00<br>Loft Area in Sq. Ft. = 288.00<br>Total Carpet Area in Sq. Ft. = 954.00<br>(Area as per Actual Site Measurement) |
| 12. | Is it Posh / I Class / Medium / Ordinary?                                                                                                                                                                                                                                                         | : | Medium                                                                                                                                                                                                                         |
| 13. | Is it being used for Residential or Commercial purpose?                                                                                                                                                                                                                                           |   | Industrial                                                                                                                                                                                                                     |
| 14. | Is it Owner-occupied or let out?                                                                                                                                                                                                                                                                  | : | Owner Occupied TM                                                                                                                                                                                                              |
| 15. | If rented, what is the monthly rent?                                                                                                                                                                                                                                                              | : | ₹ 47,900 (Expected rental income per month)                                                                                                                                                                                    |
| IV  | MARKETABILITY                                                                                                                                                                                                                                                                                     |   |                                                                                                                                                                                                                                |
| 1.  | How is the marketability?                                                                                                                                                                                                                                                                         | : | Good                                                                                                                                                                                                                           |
| 2.  | What are the factors favoring for an extra Potential Value?                                                                                                                                                                                                                                       |   | Located in Developed Area                                                                                                                                                                                                      |
| 3.  | Any negative factors are observed which affect the market value in general?                                                                                                                                                                                                                       | : | No                                                                                                                                                                                                                             |
| ۷   | Rate                                                                                                                                                                                                                                                                                              |   |                                                                                                                                                                                                                                |
| 1.  | After analyzing the comparable sale instances,<br>what is the composite rate for a similar Unit with<br>same specifications in the adjoining locality? -<br>(Along with details / reference of at - least two<br>latest deals / transactions with respect to adjacent<br>properties in the areas) |   | ₹ 20000/- to ₹ 25653/- per Sq. Ft. on Carpet Area<br>₹ 16667/- to ₹ 21377/- per Sq. Ft. on Built Up Area                                                                                                                       |
| 2.  | Assuming it is a new construction, what is the<br>adopted basic composite rate of the Unit under<br>valuation after comparing with the specifications<br>and other factors with the Unit under comparison<br>(give details).                                                                      |   | ₹ 18,700/- per Sq. Ft. on Built Up Area                                                                                                                                                                                        |
| 3.  | Break – up for the rate                                                                                                                                                                                                                                                                           | : |                                                                                                                                                                                                                                |
|     | I. Building + Services                                                                                                                                                                                                                                                                            | : | ₹ 2,500/- per Sq. Ft.                                                                                                                                                                                                          |
|     | II. Land + others                                                                                                                                                                                                                                                                                 | : | ₹ 16,200/- per Sq. Ft.                                                                                                                                                                                                         |
| 4.  | Guideline rate obtained from the Registrar's Office<br>for new property (an evidence thereof to be<br>enclosed)                                                                                                                                                                                   | : | ₹ 1,66,420/- per Sq. M.<br>i.e. ₹ 15,461/- per Sq. Ft.                                                                                                                                                                         |
|     | Guideline rate(an evidence thereof to be enclosed)                                                                                                                                                                                                                                                | : | ₹ 1,22,296/- per Sq. M.<br>i.e. ₹ 11,362/- per Sq. Ft.                                                                                                                                                                         |

# Method of Valuation / Approach

The sales comparison approach uses the market data of sale prices to estimate the value of a real estate property. Property valuation in this method is done by comparing a property to other similar properties that have been recently sold. Comparable properties, also known as comparables, or comps, must share certain features with the property in question. Some of these include physical features such as square footage, number of rooms, condition, and age of the building; however, the most important factor is no doubt the location of the property. Adjustments are usually needed to account for differences as no two properties are exactly the same. To make proper adjustments when comparing properties, real estate appraisers must know the differences between the comparable properties and how to value these differences. The sales comparison approach is commonly used for Industrial Unit, where there are typically many comparables available to analyze. As the property is a Industrial Unit, we have adopted Sale Comparison Approach Method for the purpose of valuation . The Price for similar type of property in the nearby vicinity is in the range of ₹ 20000.00 to ₹ 25653.00 per Sq. Ft. on Carpet Area / ₹ 16667.00 to ₹ 21377.00 per Sq. Ft. on BuiltUp Area. Considering the rate with attached report, current market conditions, demand and supply position, Unit size, location, upswing in real estate prices, sustained demand for Industrial Unit, all round development of Residential and Commercial application in the locality etc. We estimate ₹17,200.00 per Sq. Ft. on Built Up Area for valuation.