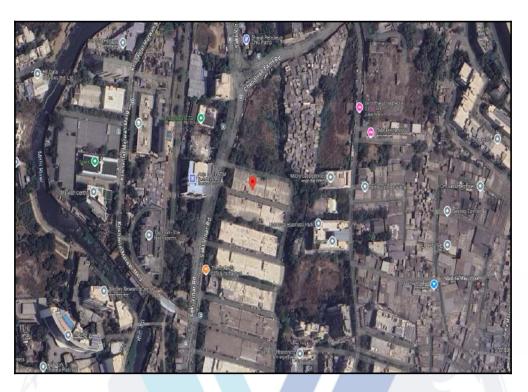

# Route Map of the property

Note: Red Place mark shows the exact location of the property

#### Longitude Latitude: 19°6'39.7"N 72°53'19.6"E

Note: The Blue line shows the route to site distance from nearest Metro Station (Sakinaka - 1.2 Km.).