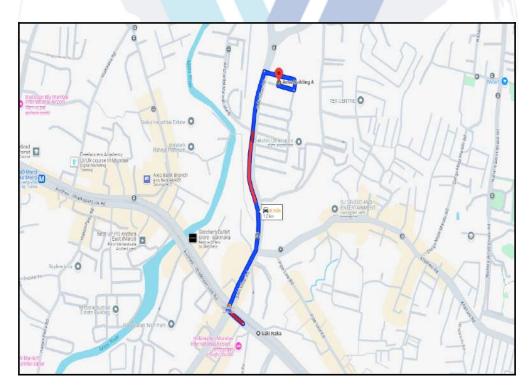

# Route Map of the property

Note: Red Place mark shows the exact location of the property

#### Longitude Latitude: 19°6'39.7"N 72°53'19.6"E

Note: The Blue line shows the route to site distance from nearest Metro Station (Sakinaka - 1.2 Km.).