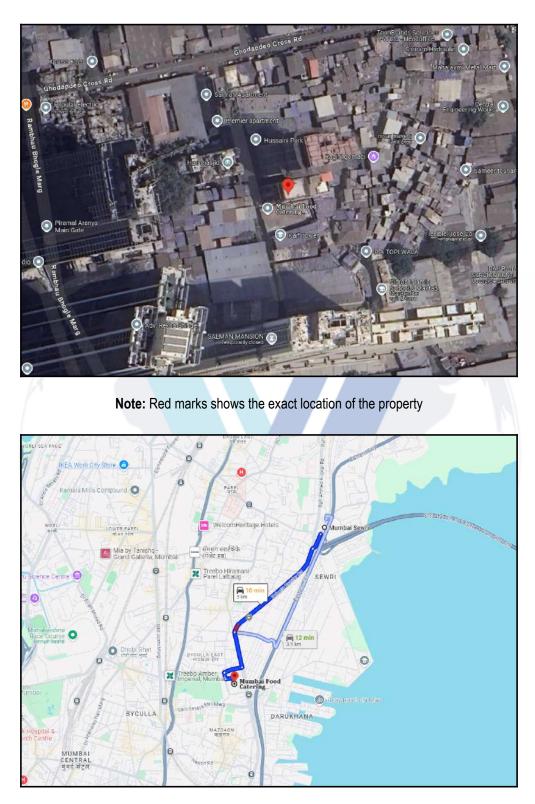

# Route Map of the property

#### Longitude Latitude: 18°58'44.2"N 72°50'32.3"E

Note: The Blue line shows the route to site distance from nearest Railway Station (Sewri - 3 Km).