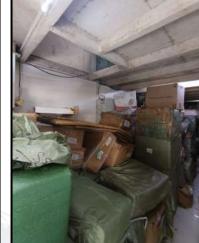

|                |                   |                    |
| 10  | Others / Car Parking                             |                |                   |                    |
|     | Total value of the property                      |                |                   | 1,62,21,240.00     |
|     | Realizable value of the property                 |                |                   | 1,45,99,116.00     |
|     | Distress value of the property                   | 1,29,76,992.00 |                   |                    |
|     | Insurable value of the property (252.00 X 2,8    | 7,05,600.00    |                   |                    |
|     | Guideline value of the property (252.00 X 21     | 54,44,964.00   |                   |                    |



Since 1989



















# Actual Site Photographs



# Route Map of the property



### Longitude Latitude: 19°9'11.9"N 72°50'41.2"E

Note: The Blue line shows the route to site distance from nearest Railway Station (Ram Mandir - 1.1 Km.).



# **Ready Reckoner Rate**

| Dep                      | Department of Registration and Stamp<br>Government of Maharashtra         |                                    |               |                  |                          |  |  |
|--------------------------|---------------------------------------------------------------------------|------------------------------------|---------------|------------------|--------------------------|--|--|
|                          | Annual Statement of Rates Ver. 2.0<br>( बाजारमूल्य दर पत्रक आवृत्ती 2.0 ) |