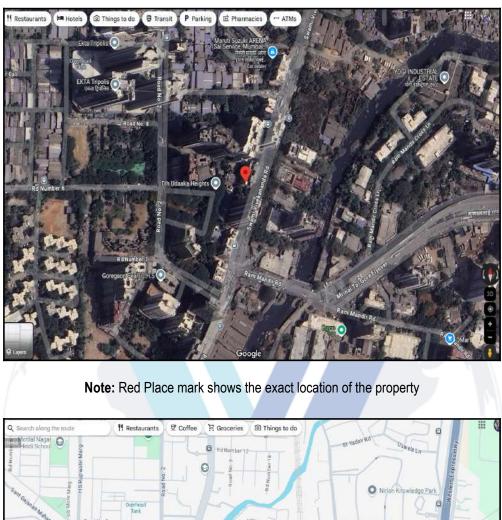

# Route Map of the property

### Longitude Latitude: 19°9'11.9"N 72°50'41.2"E

Note: The Blue line shows the route to site distance from nearest Railway Station (Ram Mandir - 1.1 Km.).