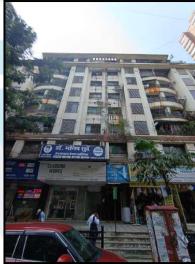

|                |                   |                    |
| 10  | Others / Car Parking                             |                |                   |                    |
|     | Total value of the property                      |                |                   | 1,62,21,240.00     |
|     | Realizable value of the property                 |                |                   | 1,45,99,116.00     |
|     | Distress value of the property                   | 1,29,76,992.00 |                   |                    |
|     | Insurable value of the property (252.00 X 2,8    | 7,05,600.00    |                   |                    |
|     | Guideline value of the property (252.00 X 21     | 54,44,964.00   |                   |                    |



Since 1989



















# Actual Site Photographs



# Route Map of the property



### Longitude Latitude: 19°9'11.9"N 72°50'41.2"E

Note: The Blue line shows the route to site distance from nearest Railway Station (Ram Mandir - 1.1 Km.).



# **Ready Reckoner Rate**

| Dep                      | Department of Registration and Stamp<br>Government of Maharashtra         |                                    |               |                  |                          |  |  |
|--------------------------|---------------------------------------------------------------------------|------------------------------------|---------------|------------------|--------------------------|--|--|
|                          | Annual Statement of Rates Ver. 2.0<br>( बाजारमूल्य दर पत्रक आवृत्ती 2.0 ) |