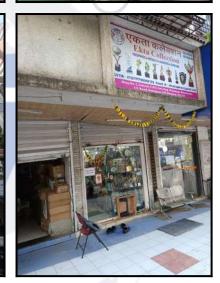

|                |                   |                    |
| 10  | Others / Car Parking                             |                |                   |                    |
|     | Total value of the property                      |                |                   | 1,62,21,240.00     |
|     | Realizable value of the property                 |                |                   | 1,45,99,116.00     |
|     | Distress value of the property                   | 1,29,76,992.00 |                   |                    |
|     | Insurable value of the property (252.00 X 2,8    | 7,05,600.00    |                   |                    |
|     | Guideline value of the property (252.00 X 21     | 54,44,964.00   |                   |                    |



Since 1989



















# Actual Site Photographs



# Route Map of the property



### Longitude Latitude: 19°9'11.9"N 72°50'41.2"E

Note: The Blue line shows the route to site distance from nearest Railway Station (Ram Mandir - 1.1 Km.).



# **Ready Reckoner Rate**

| Dep                      | Department of Registration and Stamp<br>Government of Maharashtra         |                                    |               |                  |                          |  |  |
|--------------------------|---------------------------------------------------------------------------|------------------------------------|---------------|------------------|--------------------------|--|--|
|                          | Annual Statement of Rates Ver. 2.0<br>( बाजारमूल्य दर पत्रक आवृत्ती 2.0 ) |