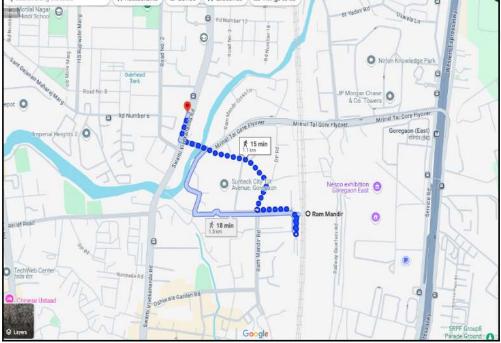

# Route Map of the property

### Longitude Latitude: 19°9'11.9"N 72°50'41.2"E

Note: The Blue line shows the route to site distance from nearest Railway Station (Ram Mandir - 1.1 Km.).