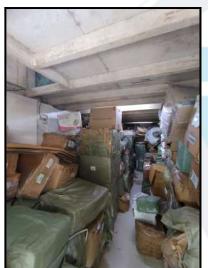

|                |                   |                    |
| 10  | Others / Car Parking                             |                |                   |                    |
|     | Total value of the property                      |                |                   | 1,62,21,240.00     |
|     | Realizable value of the property                 |                |                   | 1,45,99,116.00     |
|     | Distress value of the property                   | 1,29,76,992.00 |                   |                    |
|     | Insurable value of the property (252.00 X 2,8    | 7,05,600.00    |                   |                    |
|     | Guideline value of the property (252.00 X 21     | 54,44,964.00   |                   |                    |



Since 1989



















# Actual Site Photographs



# Route Map of the property



### Longitude Latitude: 19°9'11.9"N 72°50'41.2"E

Note: The Blue line shows the route to site distance from nearest Railway Station (Ram Mandir - 1.1 Km.).



# **Ready Reckoner Rate**

| Dep                      | Department of Registration and Stamp<br>Government of Maharashtra         |                                    |               |                  |                          |  |  |
|--------------------------|---------------------------------------------------------------------------|------------------------------------|---------------|------------------|--------------------------|--|--|
|                          | Annual Statement of Rates Ver. 2.0<br>( बाजारमूल्य दर पत्रक आवृत्ती 2.0 ) |