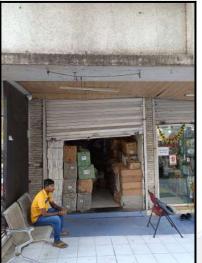

|                |                   |                    |
| 10  | Others / Car Parking                             |                |                   |                    |
|     | Total value of the property                      |                |                   | 1,62,21,240.00     |
|     | Realizable value of the property                 |                |                   | 1,45,99,116.00     |
|     | Distress value of the property                   | 1,29,76,992.00 |                   |                    |
|     | Insurable value of the property (252.00 X 2,8    | 7,05,600.00    |                   |                    |
|     | Guideline value of the property (252.00 X 21     | 54,44,964.00   |                   |                    |



Since 1989



















# Actual Site Photographs



# Route Map of the property



### Longitude Latitude: 19°9'11.9"N 72°50'41.2"E

Note: The Blue line shows the route to site distance from nearest Railway Station (Ram Mandir - 1.1 Km.).



# **Ready Reckoner Rate**

| Dep                      | Department of Registration and Stamp<br>Government of Maharashtra         |                                    |               |                  |                          |  |  |
|--------------------------|---------------------------------------------------------------------------|------------------------------------|---------------|------------------|--------------------------|--|--|
|                          | Annual Statement of Rates Ver. 2.0<br>( बाजारमूल्य दर पत्रक आवृत्ती 2.0 ) |