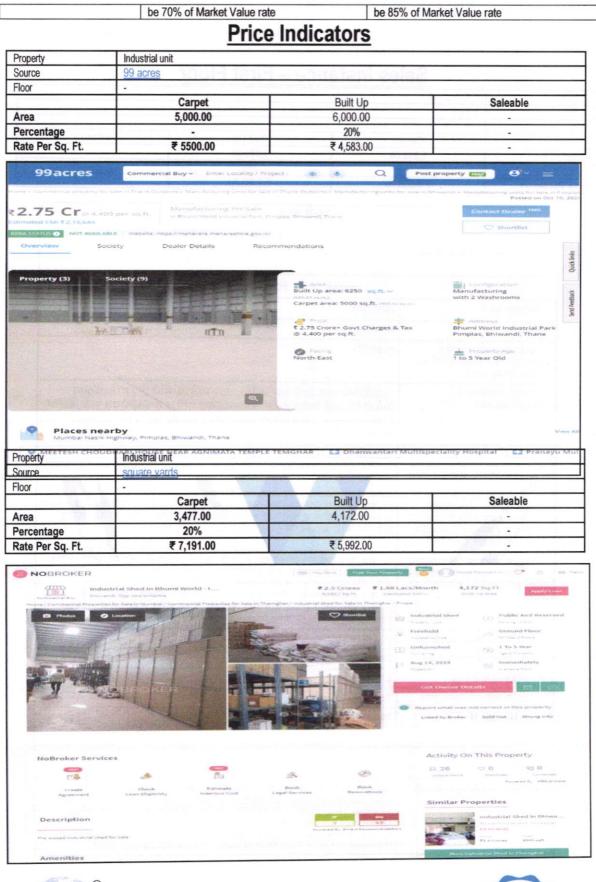

Considering various parameters recorded, existing economic scenario, and the information that is available with reference to the development of neighbourhood and method selected for valuation, we are of the opinion that, the property premises can be assessed for this particular purpose at ₹ 11,53,15,200.00 (Rupees Eleven Crore Fifty Three Lakh Fifteen Thousand Two Hundred Only).