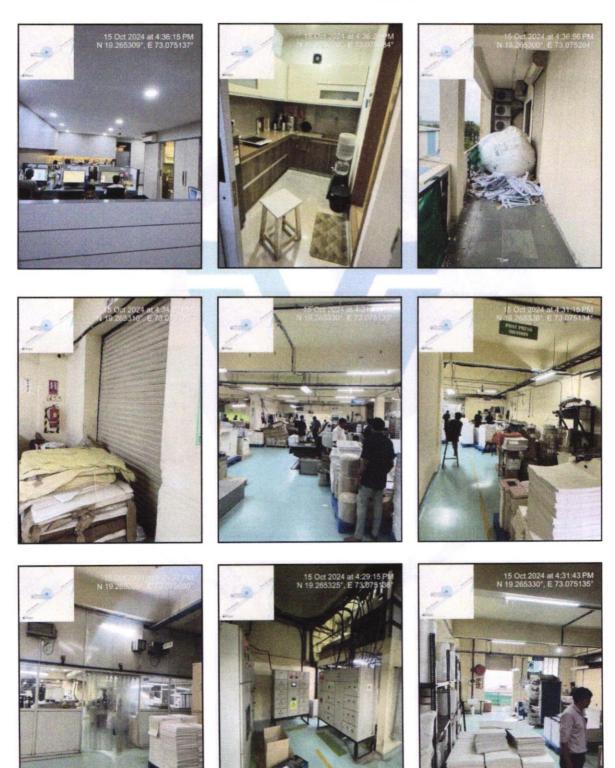

# VALUATION OPINION REPORT

This is to certify that the property bearing Industrial Unit Nos. 14, 15, 16 on Ground Floor, Unit Nos. 114, 115 & 116 on 1st Floor & Unit Nos. 214, 215 & 216 on 2nd Floor, Building No. B1, **"Bhumi World"**, Near Umang Engineering Co., Village - Pimplas, Taluka - Bhiwandi, District – Thane, PIN Code – 421 302, State – Maharashtra, Country – India belongs to **M/s. Continuity Printers Pvt. Ltd.** 

### Boundaries of the property

| North | -   | Building No. B3                 |
|-------|-----|---------------------------------|
| South | - ; | Internal Road                   |
| East  | :   | Internal Road / Building No. B2 |
| West  | :   | Building No. C2                 |