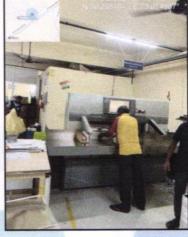

# Valuation Report of the Immovable Property

Details of the property under consideration:

Name of Owner: M/s. Continuity Printers Pvt. Ltd

Industrial Unit Nos. 14, 15, 16 on Ground Floor, Unit Nos. 114, 115 & 116 on 1st Floor & Unit Nos. 214, 215 & 216 on 2nd Floor, Building No. B1, **"Bhumi World"**, Near Umang Engineering Co., Village - Pimplas, Taluka - Bhiwandi, District – Thane, PIN Code – 421 302, State – Maharashtra, Country – India.

# VALUATION OPINION REPORT

This is to certify that the property bearing Industrial Unit Nos. 14, 15, 16 on Ground Floor, Unit Nos. 114, 115 & 116 on 1st Floor & Unit Nos. 214, 215 & 216 on 2nd Floor, Building No. B1, **"Bhumi World"**, Near Umang Engineering Co., Village - Pimplas, Taluka - Bhiwandi, District – Thane, PIN Code – 421 302, State – Maharashtra, Country – India belongs to **M/s. Continuity Printers Pvt. Ltd.** 