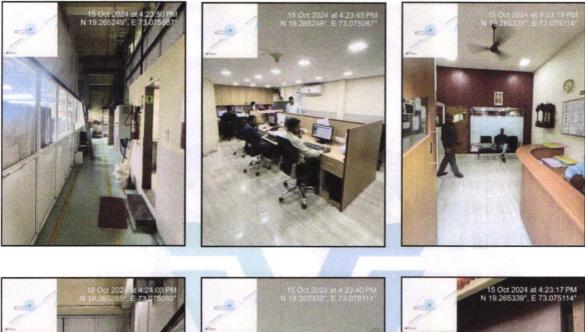

# VALUATION OPINION REPORT

This is to certify that the property bearing Industrial Unit Nos. 14, 15, 16 on Ground Floor, Unit Nos. 114, 115 & 116 on 1st Floor & Unit Nos. 214, 215 & 216 on 2nd Floor, Building No. B1, **"Bhumi World"**, Near Umang Engineering Co., Village - Pimplas, Taluka - Bhiwandi, District – Thane, PIN Code – 421 302, State – Maharashtra, Country – India belongs to **M/s. Continuity Printers Pvt. Ltd.** 