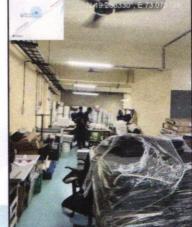

# VALUATION OPINION REPORT

This is to certify that the property bearing Industrial Unit Nos. 14, 15, 16 on Ground Floor, Unit Nos. 114, 115 & 116 on 1st Floor & Unit Nos. 214, 215 & 216 on 2nd Floor, Building No. B1, **"Bhumi World"**, Near Umang Engineering Co., Village - Pimplas, Taluka - Bhiwandi, District – Thane, PIN Code – 421 302, State – Maharashtra, Country – India belongs to **M/s. Continuity Printers Pvt. Ltd.** 

### Boundaries of the property

| North | -   | Building No. B3                 |
|-------|-----|---------------------------------|
| South | - ; | Internal Road                   |
| East  | :   | Internal Road / Building No. B2 |
| West  | :   | Building No. C2                 |