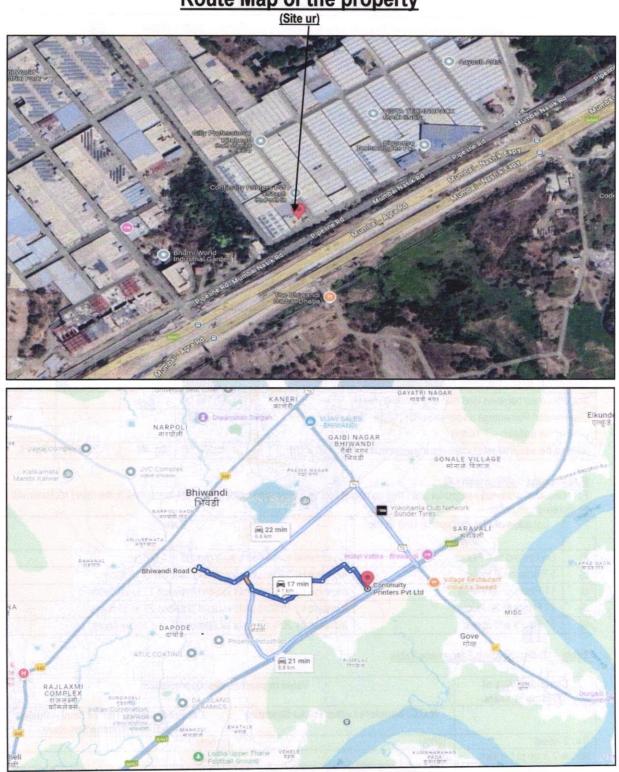

# Valuation Report of the Immovable Property

Details of the property under consideration:

Name of Owner: M/s. Continuity Printers Pvt. Ltd

Industrial Unit Nos. 14, 15, 16 on Ground Floor, Unit Nos. 114, 115 & 116 on 1st Floor & Unit Nos. 214, 215 & 216 on 2nd Floor, Building No. B1, **"Bhumi World"**, Near Umang Engineering Co., Village - Pimplas, Taluka - Bhiwandi, District – Thane, PIN Code – 421 302, State – Maharashtra, Country – India.

# Longitude Latitude: 19°15'54.2"N 73°04'30.6"E

### Boundaries of the property

| North | -   | Building No. B3                 |
|-------|-----|---------------------------------|
| South | - ; | Internal Road                   |
| East  | :   | Internal Road / Building No. B2 |
| West  | :   | Building No. C2                 |