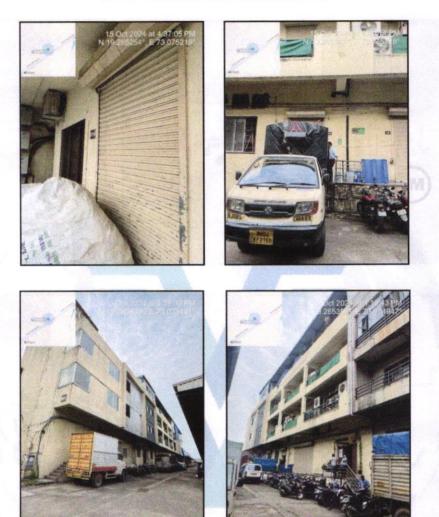

# Valuation Report of the Immovable Property

Details of the property under consideration:

Name of Owner: M/s. Continuity Printers Pvt. Ltd

Industrial Unit Nos. 14, 15, 16 on Ground Floor, Unit Nos. 114, 115 & 116 on 1st Floor & Unit Nos. 214, 215 & 216 on 2nd Floor, Building No. B1, **"Bhumi World"**, Near Umang Engineering Co., Village - Pimplas, Taluka - Bhiwandi, District – Thane, PIN Code – 421 302, State – Maharashtra, Country – India.

# VALUATION OPINION REPORT

This is to certify that the property bearing Industrial Unit Nos. 14, 15, 16 on Ground Floor, Unit Nos. 114, 115 & 116 on 1st Floor & Unit Nos. 214, 215 & 216 on 2nd Floor, Building No. B1, **"Bhumi World"**, Near Umang Engineering Co., Village - Pimplas, Taluka - Bhiwandi, District – Thane, PIN Code – 421 302, State – Maharashtra, Country – India belongs to **M/s. Continuity Printers Pvt. Ltd.** 

### Boundaries of the property

| North | -   | Building No. B3                 |
|-------|-----|---------------------------------|
| South | - ; | Internal Road                   |
| East  | :   | Internal Road / Building No. B2 |
| West  | :   | Building No. C2                 |