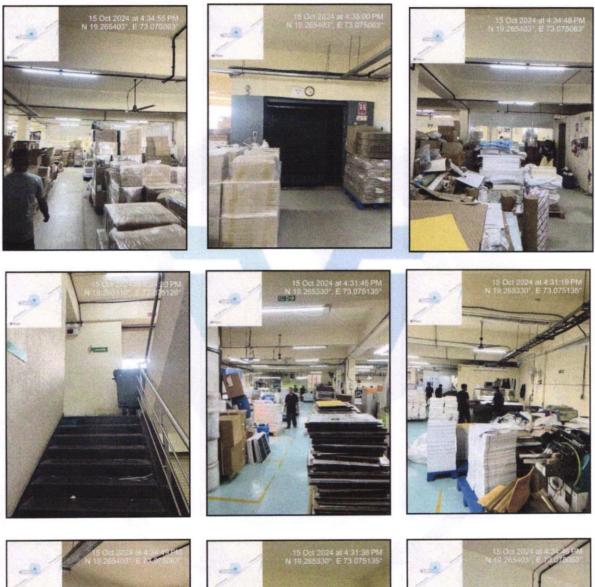

# Valuation Report of the Immovable Property

Details of the property under consideration:

Name of Owner: M/s. Continuity Printers Pvt. Ltd

Industrial Unit Nos. 14, 15, 16 on Ground Floor, Unit Nos. 114, 115 & 116 on 1st Floor & Unit Nos. 214, 215 & 216 on 2nd Floor, Building No. B1, **"Bhumi World"**, Near Umang Engineering Co., Village - Pimplas, Taluka - Bhiwandi, District – Thane, PIN Code – 421 302, State – Maharashtra, Country – India.

# VALUATION OPINION REPORT

This is to certify that the property bearing Industrial Unit Nos. 14, 15, 16 on Ground Floor, Unit Nos. 114, 115 & 116 on 1st Floor & Unit Nos. 214, 215 & 216 on 2nd Floor, Building No. B1, **"Bhumi World"**, Near Umang Engineering Co., Village - Pimplas, Taluka - Bhiwandi, District – Thane, PIN Code – 421 302, State – Maharashtra, Country – India belongs to **M/s. Continuity Printers Pvt. Ltd.** 