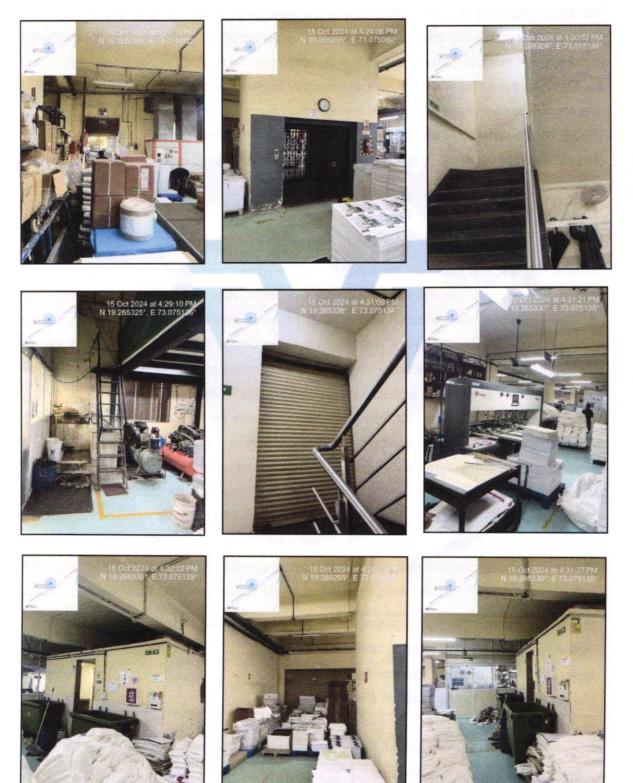

# Valuation Report of the Immovable Property

Details of the property under consideration:

Name of Owner: M/s. Continuity Printers Pvt. Ltd

Industrial Unit Nos. 14, 15, 16 on Ground Floor, Unit Nos. 114, 115 & 116 on 1st Floor & Unit Nos. 214, 215 & 216 on 2nd Floor, Building No. B1, **"Bhumi World"**, Near Umang Engineering Co., Village - Pimplas, Taluka - Bhiwandi, District – Thane, PIN Code – 421 302, State – Maharashtra, Country – India.

# VALUATION OPINION REPORT

This is to certify that the property bearing Industrial Unit Nos. 14, 15, 16 on Ground Floor, Unit Nos. 114, 115 & 116 on 1st Floor & Unit Nos. 214, 215 & 216 on 2nd Floor, Building No. B1, **"Bhumi World"**, Near Umang Engineering Co., Village - Pimplas, Taluka - Bhiwandi, District – Thane, PIN Code – 421 302, State – Maharashtra, Country – India belongs to **M/s. Continuity Printers Pvt. Ltd.** 