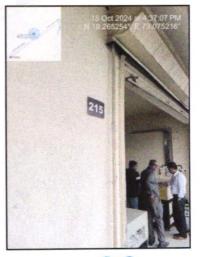

### Boundaries of the property

| North | -   | Building No. B3                 |
|-------|-----|---------------------------------|
| South | - ; | Internal Road                   |
| East  | :   | Internal Road / Building No. B2 |
| West  | :   | Building No. C2                 |