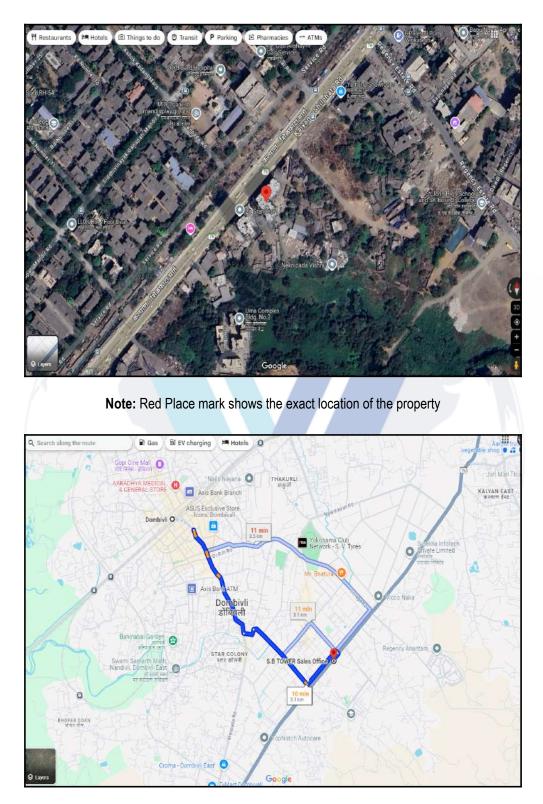

## Route Map of the property

#### Longitude Latitude: 19°12'12.9"N 73°6'21.9"E

Note: The Blue line shows the route to site distance from nearest Railway Station (Dombivali - 3.1 Km.).