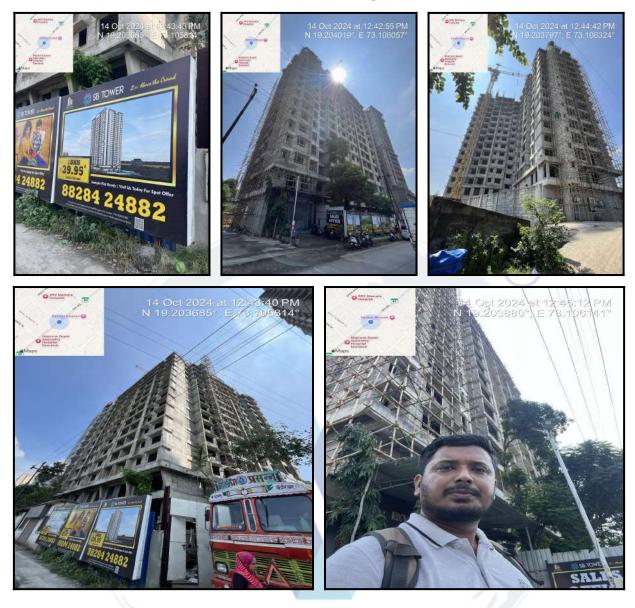

| Good                                                                              |
| Likely rental values in future                                                                                                                                                                                                     | 9,400/- (Expected rental income per month after completion of construction works) |
| Any likely income it may generate                                                                                                                                                                                                  | Rental Income                                                                     |

Vastukala Consultants (I) Pvt. Ltd.



Since 1989





## **Actual Site Photographs**



Since 1989



## Route Map of the property



#### Longitude Latitude: 19°12'12.9"N 73°6'21.9"E

Note: The Blue line shows the route to site distance from nearest Railway Station (Dombivali - 3.1 Km.).



#### Page 12 of 27

| <b>Ready Reckoner Rate</b> |
|----------------------------|
|----------------------------|

| Depa                                                                      | artment of Re<br>Government             | egistration a<br>t of Maharash | and Stam         | ० नोंदण       | ी व मुद्र<br>महाराष्ट्र | ांक वि<br>शासन | भाग                  |  |
|---------------------------------------------------------------------------|-----------------------------------------|--------------------------------|------------------|---------------|-