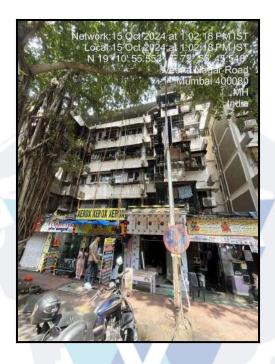

## Actual Site Photographs

Vastukala Consultants (I) Pvt. Ltd.

#### Location

The said building is located at , Taluka - Kurla, District - Mumbai Suburban, PIN - 400 080. The property falls in Commercial Zone. It is at a traveling distance 2.1 km. from Mulund Railway Station.

#### Building

The building under reference is having Ground + 4 Upper Floors. It is a R.C.C. Framed Structure with 9" thick external walls and 6" Thk. Brick Masonery walls. The external condition of building is Normal. The building is used for Commercial purpose. Ground Floor is having 45 Commercial Shop. The building is without lift.