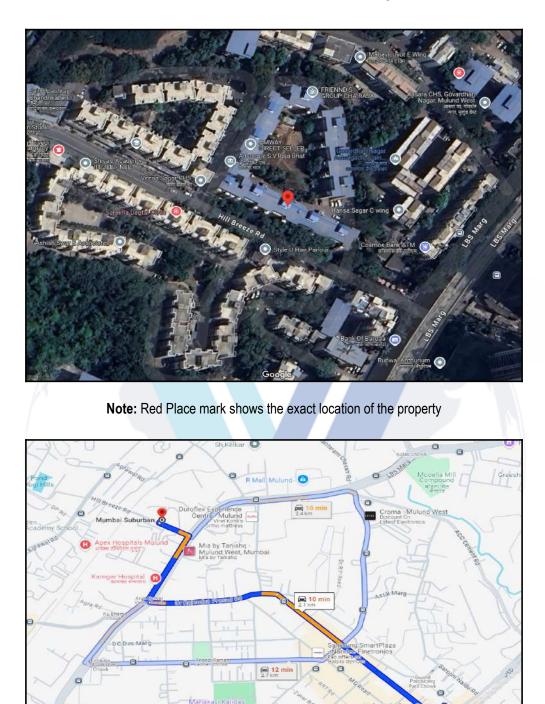

## Route Map of the property

## Longitude Latitude: 19°10'56.8"N 72°56'45.5"E

Note: The Blue line shows the route to site distance from nearest Railway Station (Mulund - 2.1 km.).

und G