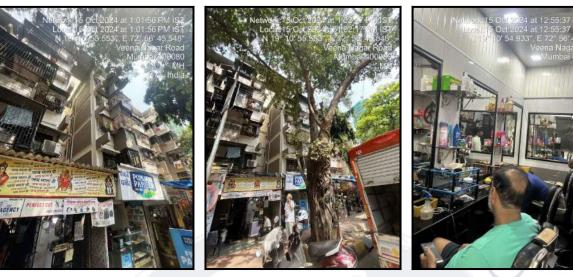

## Actual Site Photographs

Vastukala Consultants (I) Pvt. Ltd.

#### **Commercial Shop:**

The Commercial Shop under reference is situated on the Ground Floor This Commercial Shop is Vitrified tiles flooring, MS Rolling Shutter, Powder coated Aluminum sliding windows, Concealed Electrical Wiringetc.