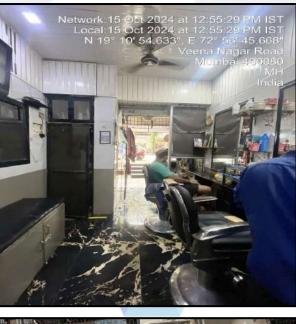

## Actual Site Photographs

Vastukala Consultants (I) Pvt. Ltd.

#### **Commercial Shop:**

The Commercial Shop under reference is situated on the Ground Floor This Commercial Shop is Vitrified tiles flooring, MS Rolling Shutter, Powder coated Aluminum sliding windows, Concealed Electrical Wiringetc.