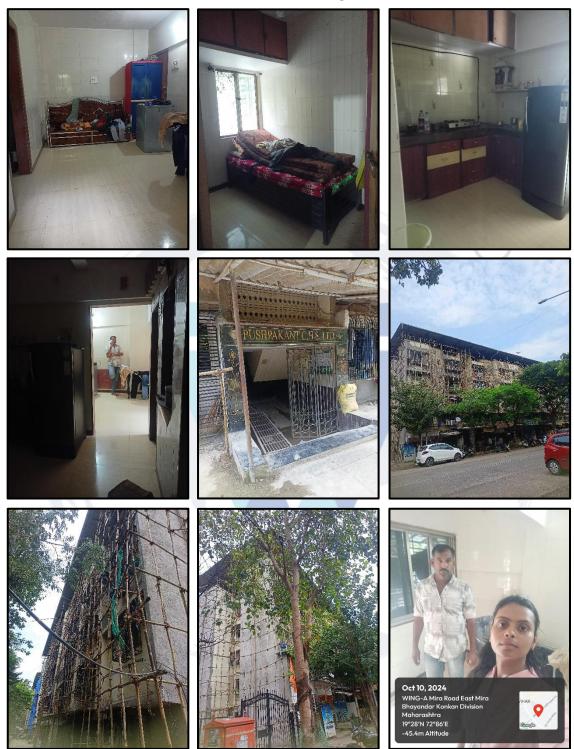

## **Structural Stability Report**

Structural Observation Report of Residential Flat No. 003, Ground Floor, Building No C-42, "Pushpakant Shantinagar Co-Op. Hsg. Soc. Ltd.", Sector 2, Shanti Nagar, Village - Bhayander, Mira Road (East), Taluka & District - Thane, PIN - 401 107, State - Maharashtra, Country - India.

# Actual site photographs